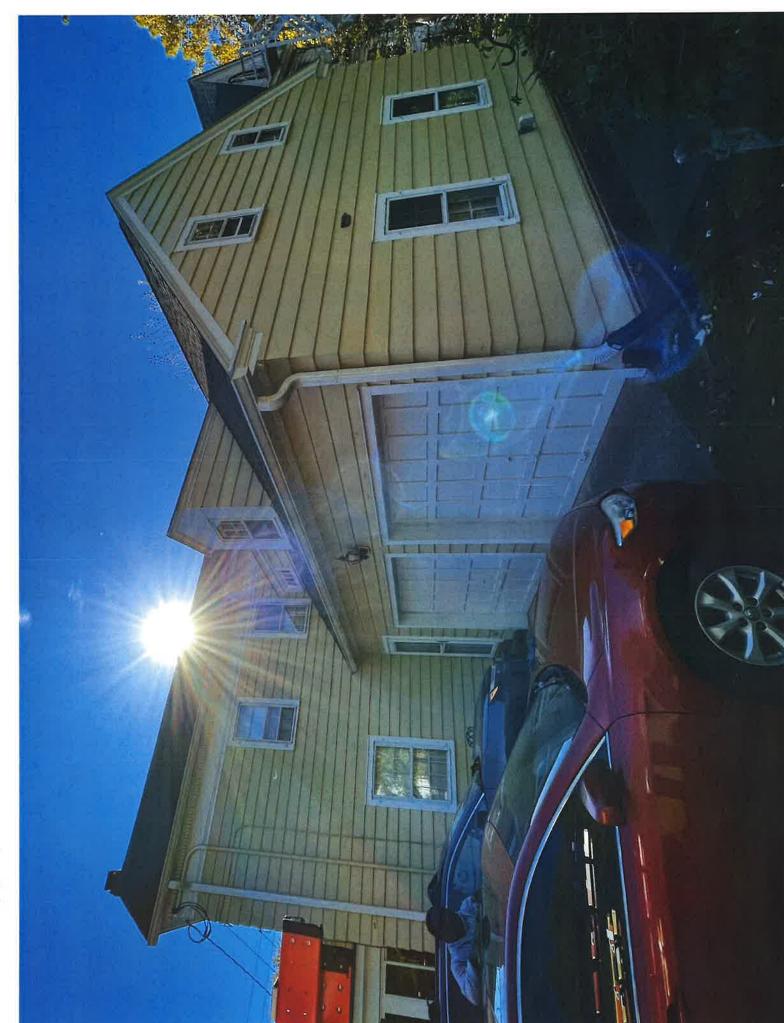

## 226 Newton Street Proposed Demolition of House and Garage

## **Proposed Demolition:**

- 1. The house at this location has been vacant for over 20 years due to its then (and current) deteriorated state.
- 2. It has been the subject of a City of Salisbury Condemnation Order since December 28, 2021.
- 3. In 2022, the City of Salisbury instituted a city-wide plan whereby single-family homes could be converted into duplexes, which may have made the renovation and leasing of the house in question economically feasible.
- 4. The owner first had to obtain approval of any proposed renovation materials from the Historic District Commission. The commission determined that the house was historically contributing, and thus if it were to be renovated, the owner's proposed vinyl and metal materials could not be used, and accordingly, the previously anticipated renovation costs were increased by approximately 12.4%.
- 5. In addition, the time period within which to complete the renovations, obtain a use and occupancy permit and have the unit occupied under the City of Salisbury's Duplex Non-Conforming Use Exception has expired, thus reducing the anticipated annual rental amount from a duplex to a single family home rental.
- 6. In addition, it was determined that due to the extensive nature of the renovations, the house would have to meet all current code requirements, which included upgrading the plumbing, installing a sprinkler system and installing a firewall; all of which resulted in additional unexpected costs which, when coupled with the material cost increases, has made the renovation of the house completely economically unfeasible based upon the total costs, the anticipated rents, proposed mortgage payments, the real estate taxes and other property expenses.
- 7. The garage has been used for material storage and is also in a delipidated state with siding issues, rotten ceiling, and roof leaks.
- 8. CONSTRUCTION COSTS AND INCOME/EXPENSE ANALYSIS: