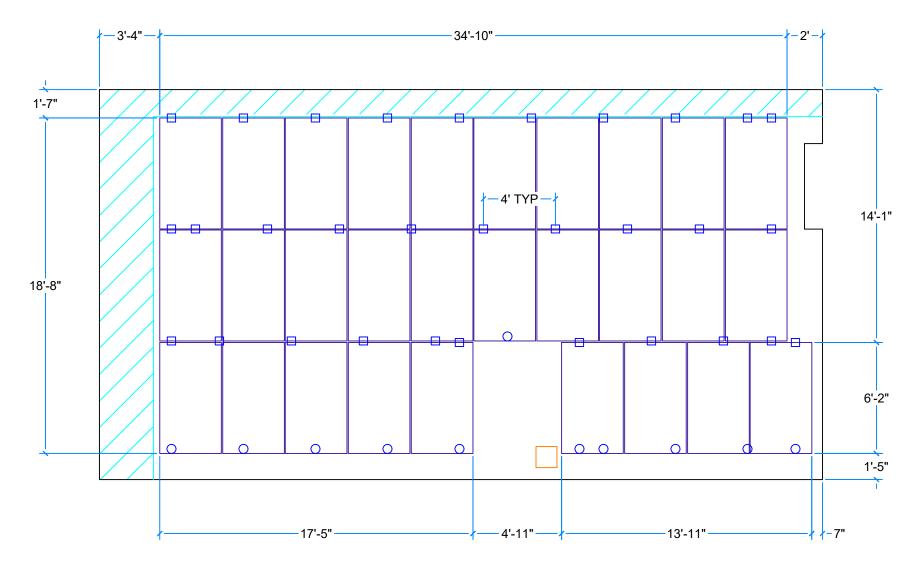

------------------|----------------------------|--------------------------|---------------|---------------------|
| Nam         | Туре               | Height       | Туре         | Max<br>Span | OC<br>Spacing | Detail                                                         | Max Landscape<br>OC Spacing | Max Landscape<br>Overhang | Max Portrait<br>OC Spacing | Max Portrait<br>Overhang | Configuration | N<br>S              |
| AR-         | COMP SHINGLE - RLU | 2-Story      | 2X8 RAFTERS  | 11' - 4"    | 16"           | RL UNIVERSAL, SPEEDSEAL TRACK ON COMP, SEE DETAIL SNR-DC-00436 | 5' - 4"                     | 2' - 1"                   | 4' - 0"                    | 2' - 0"                  | STAGGERED     | <u>W</u><br>11<br>S |

D1 - AR-01 - SCALE: 3/16" = 1'-0"

AZIM:205° PITCH: 35°



INSTALLERS SHALL NOTIFY ENGINEER OF ANY POTENTIAL STRUCTURAL ISSUES OBSERVED PRIOR TO PROCEEDING W/ INSTALLATION.

\* IF ARRAY (EXCLUDING SKIRT) IS WITHIN 12" BOUNDARY REGION OF ANY ROOF PLANE EDGES (EXCEPT VALLEYS), THEN ATTACHMENTS NEED TO BE ADDED AND OVERHANG REDUCED WITHIN THE 12" **BOUNDARY REGION ONLY AS FOLLOWS:** \*\* ALLOWABLE ATTACHMENT SPACING INDICATED ON PLANS TO BE REDUCED BY 50%. \*\* ALLOWABLE OVERHANG INDICATED ON PLANS TO BE 1/5TH OF ALLOWABLE ATTACHMENT SPACING INDICATED ON PLANS.

**DESIGN CRITERIA** MAX DISTRIBUTED LOAD: 3 PSF SNOW LOAD: 30 PSF **WIND SPEED:** 

118 MPH 3-SEC GUST. S.S. LAG SCREW

5/16"x5.5": 2.5" MIN. EMBEDMENT



Exp. 2/1/2024 Signed on: 11/7/2023

rofessional Certification. I hereby certify that these documents were prepared or approved by me and