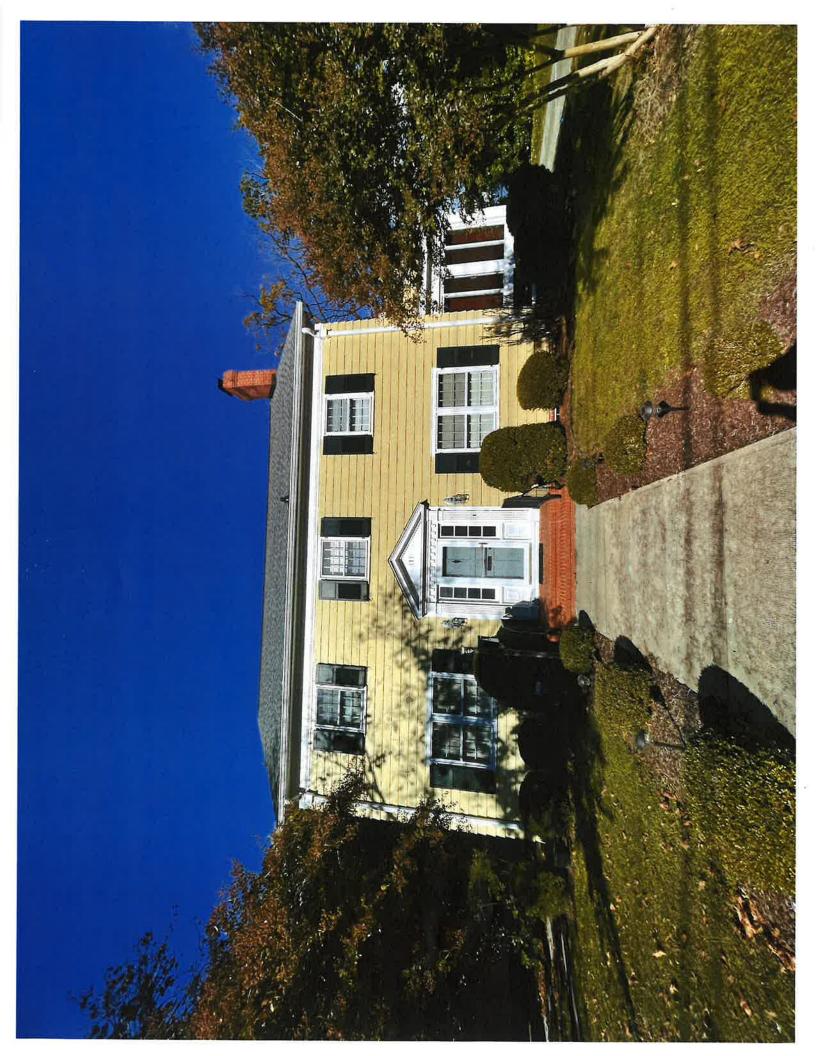

| Landscape        | 64 / 25                       | Staggered     | 42%     | Pass            |  |  |
| AR-01                                                                                                                    | Portrait         | 48 / 24                       | Staggered     | 61%     | Pass            |  |  |
|                                                                                                                          | Roofing Material |                               | Pitch         |         | Structure Check |  |  |
|                                                                                                                          |                  | Comp Shingle                  | 35°           |         | Pass            |  |  |





-

\_

.

\_\_\_\_\_





-

-







# Salisbury Historic District Commission

# **STAFF FINDINGS**

# Meeting of December 20, 2023

**Case Number:** #23-36 **Commission Considering:** Solar Panels Owner Name: Clebert and Johana Phenelus **Owners Address:** 111 E Isabella St Salisbury, MD 21801 Amy Lewis **Applicant Name: Applicant's Address:** 503 Maryland Ave, St 106 Delmar, MD 21875 **Agent/Contractor:** Sunrun **Subject Property Address:** 111 E Isabella St **Historic District:** Newtown Historic District Residential **Use Category: Zoning Classification:** R-5**Structure / Site Description: Built Date:** 1940 **Enclosed Area:** 2,688 sq. ft. Lot Size: 12,194 sq. ft.

2

**TBD** 

**Number of Stories:** 

**Contributing Structure:** 

**Wicomico County Historic Survey on file:** N