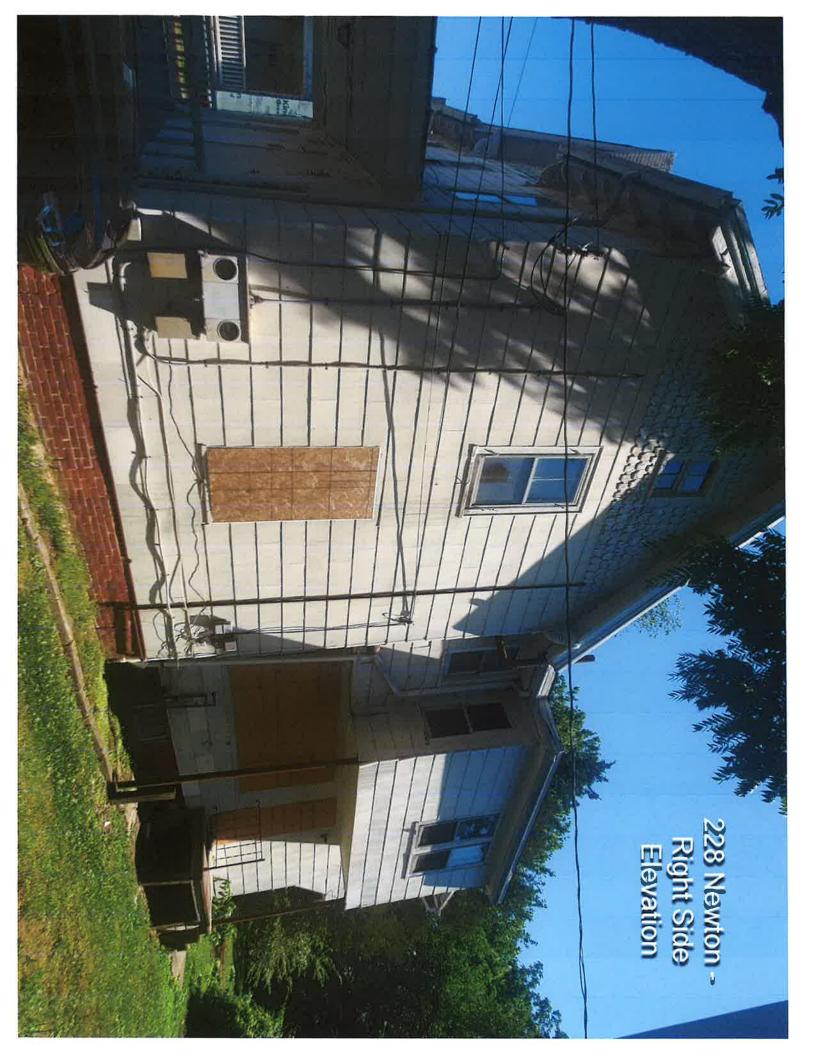

## 226 Newton Street Proposed Demolition of House and Garage

## **Proposed Demolition:**

- 1. The house at this location has been vacant for over 20 years due to its then (and current) deteriorated state.
- 2. It has been the subject of a City of Salisbury Condemnation Order since December 28, 2021.
- 3. In 2022, the City of Salisbury instituted a city-wide plan whereby single-family homes could be converted into duplexes, which may have made the renovation and leasing of the house in question economically feasible.
- 4. The owner first had to obtain approval of any proposed renovation materials from the Historic District Commission. The commission determined that the house was historically contributing, and thus if it were to be renovated, the owner's proposed vinyl and metal materials could not be used, and accordingly, the previously anticipated renovation costs were increased by approximately 12.4%.
- 5. In addition, the time period within which to complete the renovations, obtain a use and occupancy permit and have the unit occupied under the City of Salisbury's Duplex Non-Conforming Use Exception has expired, thus reducing the anticipated annual rental amount from a duplex to a single family home rental.
- 6. In addition, it was determined that due to the extensive nature of the renovations, the house would have to meet all current code requirements, which included upgrading the plumbing, installing a sprinkler system and installing a firewall; all of which resulted in additional unexpected costs which, when coupled with the material cost increases, has made the renovation of the house completely economically unfeasible based upon the total costs, the anticipated rents, proposed mortgage payments, the real estate taxes and other property expenses.
- 7. The garage has been used for material storage and is also in a delipidated state with siding issues, rotten ceiling, and roof leaks.
- 8. CONSTRUCTION COSTS AND INCOME/EXPENSE ANALYSIS: