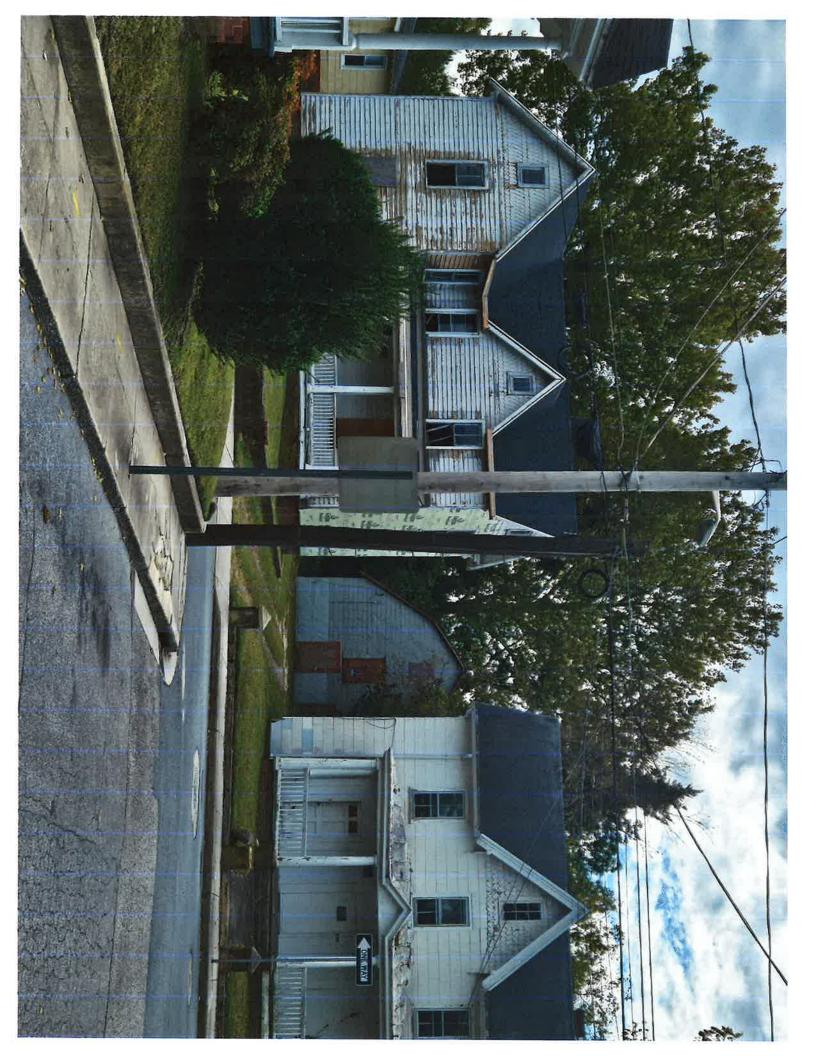

## 226 Newton Street Proposed Demolition of House and Garage

## **Proposed Demolition:**

- 1. The house at this location has been vacant for over 20 years due to its then (and current) deteriorated state.
- 2. It has been the subject of a City of Salisbury Condemnation Order since December 28, 2021.
- 3. In 2022, the City of Salisbury instituted a city-wide plan whereby single-family homes could be converted into duplexes, which may have made the renovation and leasing of the house in question economically feasible.
- 4. The owner first had to obtain approval of any proposed renovation materials from the Historic District Commission. The commission determined that the house was historically contributing, and thus if it were to be renovated, the owner's proposed vinyl and metal materials could not be used, and accordingly, the previously anticipated renovation costs were increased by approximately 12.4%.
- 5. In addition, the time period within which to complete the renovations, obtain a use and occupancy permit and have the unit occupied under the City of Salisbury's Duplex Non-Conforming Use Exception has expired, thus reducing the anticipated annual rental amount from a duplex to a single family home rental.
- 6. In addition, it was determined that due to the extensive nature of the renovations, the house would have to meet all current code requirements, which included upgrading the plumbing, installing a sprinkler system and installing a firewall; all of which resulted in additional unexpected costs which, when coupled with the material cost increases, has made the renovation of the house completely economically unfeasible based upon the total costs, the anticipated rents, proposed mortgage payments, the real estate taxes and other property expenses.
- 7. The garage has been used for material storage and is also in a delipidated state with siding issues, rotten ceiling, and roof leaks.
- 8. CONSTRUCTION COSTS AND INCOME/EXPENSE ANALYSIS: