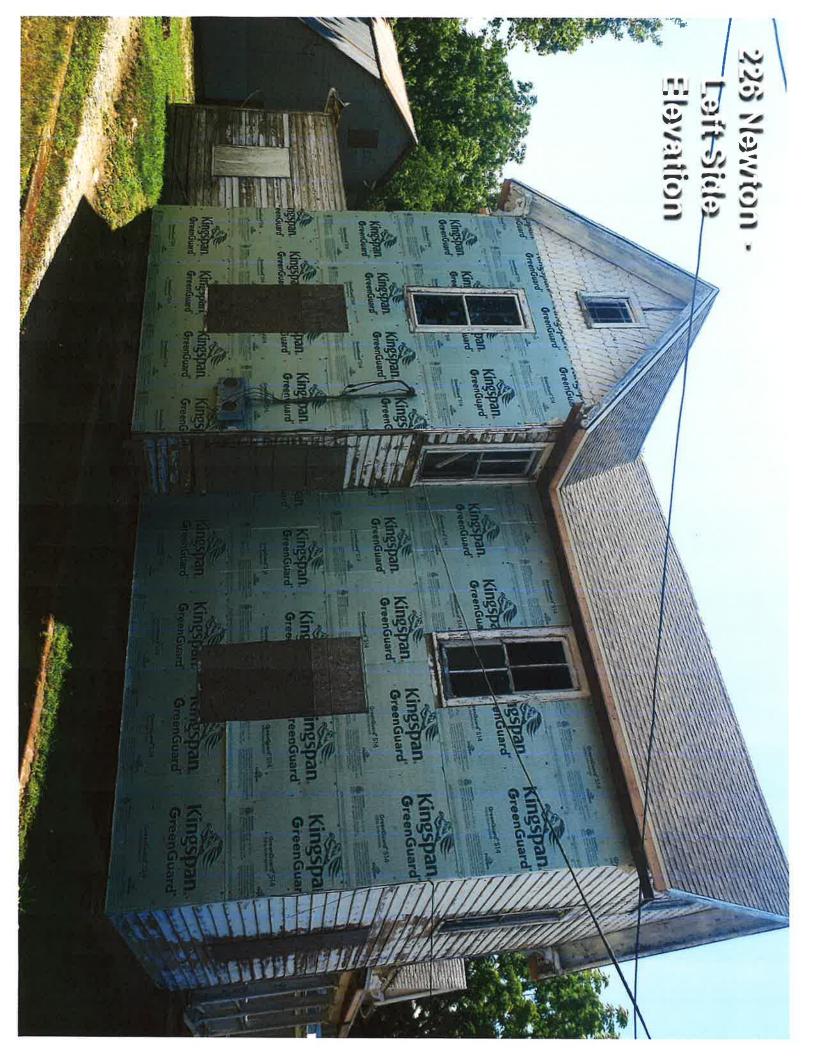

## 226 Newton Street Proposed Demolition of House and Garage

## **Proposed Demolition:**

- 1. The house at this location has been vacant for over 20 years due to its then (and current) deteriorated state.
- 2. It has been the subject of a City of Salisbury Condemnation Order since December 28, 2021.
- 3. In 2022, the City of Salisbury instituted a city-wide plan whereby single-family homes could be converted into duplexes, which may have made the renovation and leasing of the house in question economically feasible.
- 4. The owner first had to obtain approval of any proposed renovation materials from the Historic District Commission. The commission determined that the house was historically contributing, and thus if it were to be renovated, the owner's proposed vinyl and metal materials could not be used, and accordingly, the previously anticipated renovation costs were increased by approximately 12.4%.
- 5. In addition, the time period within which to complete the renovations, obtain a use and occupancy permit and have the unit occupied under the City of Salisbury's Duplex Non-Conforming Use Exception has expired, thus reducing the anticipated annual rental amount from a duplex to a single family home rental.
- 6. In addition, it was determined that due to the extensive nature of the renovations, the house would have to meet all current code requirements, which included upgrading the plumbing, installing a sprinkler system and installing a firewall; all of which resulted in additional unexpected costs which, when coupled with the material cost increases, has made the renovation of the house completely economically unfeasible based upon the total costs, the anticipated rents, proposed mortgage payments, the real estate taxes and other property expenses.
- 7. The garage has been used for material storage and is also in a delipidated state with siding issues, rotten ceiling, and roof leaks.
- 8. CONSTRUCTION COSTS AND INCOME/EXPENSE ANALYSIS: