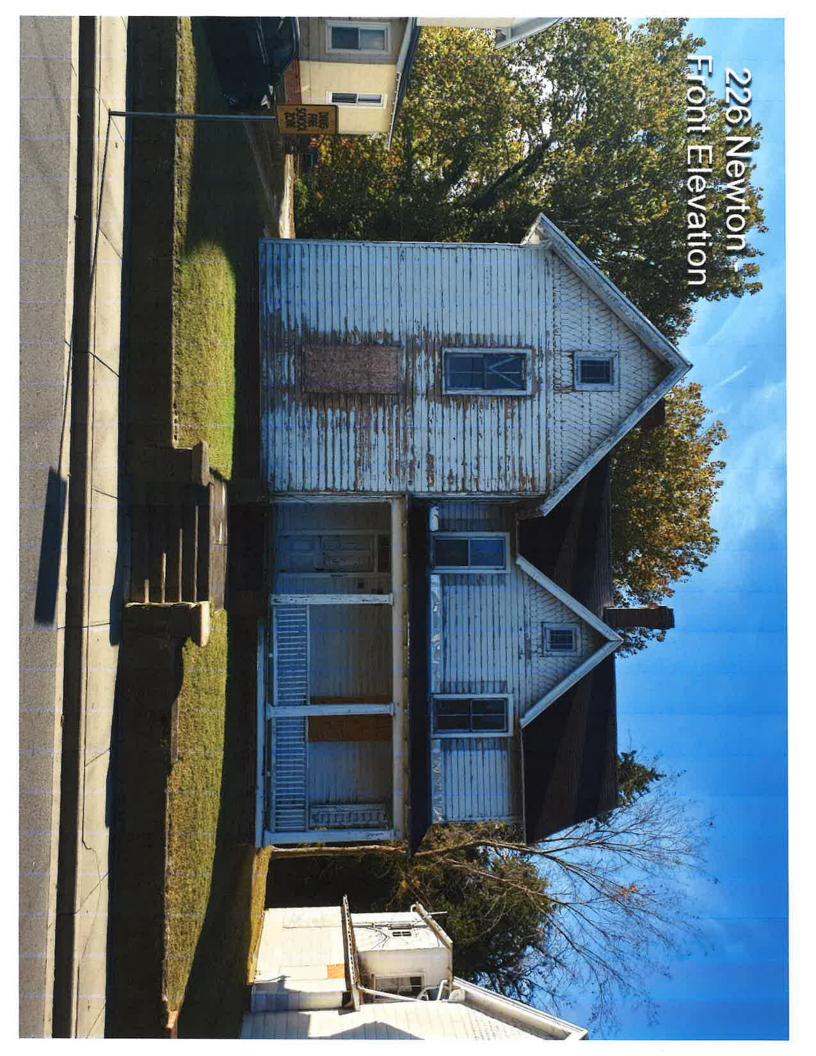

## 226 Newton Street Proposed Demolition of House and Garage

## **Proposed Demolition:**

- 1. The house at this location has been vacant for over 20 years due to its then (and current) deteriorated state.
- 2. It has been the subject of a City of Salisbury Condemnation Order since December 28, 2021.
- 3. In 2022, the City of Salisbury instituted a city-wide plan whereby single-family homes could be converted into duplexes, which may have made the renovation and leasing of the house in question economically feasible.
- 4. The owner first had to obtain approval of any proposed renovation materials from the Historic District Commission. The commission determined that the house was historically contributing, and thus if it were to be renovated, the owner's proposed vinyl and metal materials could not be used, and accordingly, the previously anticipated renovation costs were increased by approximately 12.4%.
- 5. In addition, the time period within which to complete the renovations, obtain a use and occupancy permit and have the unit occupied under the City of Salisbury's Duplex Non-Conforming Use Exception has expired, thus reducing the anticipated annual rental amount from a duplex to a single family home rental.
- 6. In addition, it was determined that due to the extensive nature of the renovations, the house would have to meet all current code requirements, which included upgrading the plumbing, installing a sprinkler system and installing a firewall; all of which resulted in additional unexpected costs which, when coupled with the material cost increases, has made the renovation of the house completely economically unfeasible based upon the total costs, the anticipated rents, proposed mortgage payments, the real estate taxes and other property expenses.
- 7. The garage has been used for material storage and is also in a delipidated state with siding issues, rotten ceiling, and roof leaks.
- 8. CONSTRUCTION COSTS AND INCOME/EXPENSE ANALYSIS: