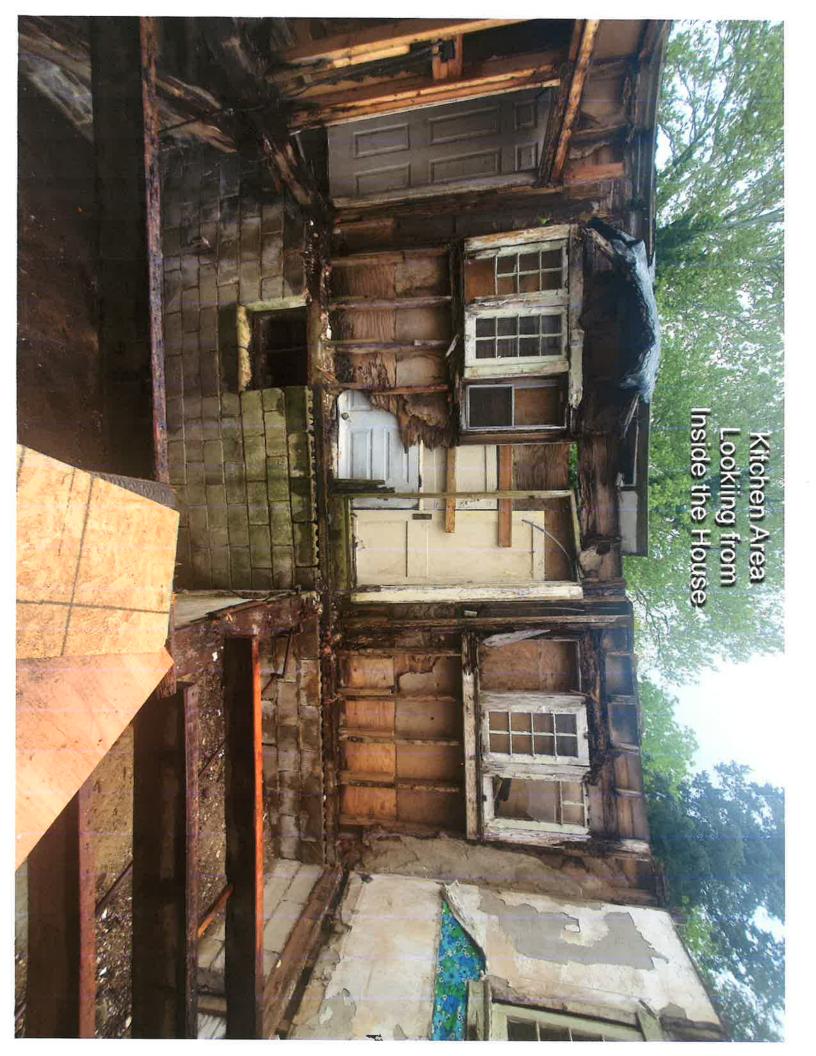

## **Proposed Demolition:**

- 1. The house at this location has been vacant for over 20 years due to its then (and current) deteriorated state.
- 2. It has been the subject of a City of Salisbury Condemnation Order since December 28, 2021.
- 3. In 2022, the City of Salisbury instituted a city-wide plan whereby single-family homes could be converted into duplexes, which may have made the renovation and leasing of the house in question economically feasible.
- 4. The owner first had to obtain approval of any proposed renovation materials from the Historic District Commission. The commission determined that the house was historically contributing, and thus if it were to be renovated, the owner's proposed vinyl and metal materials could not be used, and accordingly, the previously anticipated renovation costs were increased by approximately 12.4%.
- 5. In addition, the time period within which to complete the renovations, obtain a use and occupancy permit and have the unit occupied under the City of Salisbury's Duplex Non-Conforming Use Exception has expired, thus reducing the anticipated annual rental amount from a duplex to a single family home rental.
- 6. In addition, it was determined that due to the extensive nature of the renovations, the house would have to meet all current code requirements, which included upgrading the plumbing, installing a sprinkler system and installing a firewall; all of which resulted in additional unexpected costs which, when coupled with the material cost increases, has made the renovation of the house completely economically unfeasible based upon the total costs, the anticipated rents, proposed mortgage payments, the real estate taxes and other property expenses.
- 7. The garage has been used for material storage and is also in a delipidated state with siding issues, rotten ceiling, and roof leaks.
- 8. CONSTRUCTION COSTS AND INCOME/EXPENSE ANALYSIS:

## Scope of work:

- \*Roofing: On the main roof we will remove existing roofing down to the plywood. We will install new drip edge. We will install 3' of watershield around the entire edge, on the valleys and around the boot pipes. We will install new synthetic underlayment. We will install new starter shingles on the edge of the roof. We will install new Architect shingles (color chosen by owner). We will install new boot pipes where needed. We will install new ridge cap shingles. On the front low roof we will remove existing roofing down to the plywood. We will install new drip edge. We will install watershield on the edge, the valley and where the roof meets the wall. We will install new starter shingles. We will install new Architect shingles. We will install new step flashing if needed.
- \*Windows: We will remove 26 existing windows. We will install 26 Viwinco new construction double hung, half screen, white windows. We will install silicone where needed. We will install new flashing tape around the entire lip of the new window. \*Gables: We will eliminate 5 small gable windows. We will frame in order to install 5 new gable vents in the existing openings.
- \*Soffit/Fascia: In some areas we will install new wood fascia where needed in order to install new metal fascia. We will install metal fascia all the way around the house. We will install new vinyl soffit all the way around the house and front porch. We will frame 8 new corners. We will wrap the new corners with metal coil.
- \*Siding: We will install new ¼" foam on top of the old wood siding. We will seal all the seams with Tyvek tape. We will install new starter strip. We will install new inside and outside corners. We will install new undersill trim. We will install new J and F channel where needed. We will install new D5 Dutchlap vinyl siding (color chosen by owner). We will install new vertical siding on the gables (color chosen by owner). \*Front Deck: We will remove the existing 1x4. We will install new 5/4x6 salt treated deck boards. We will remove the existing columns. We will install new 6x6 salt treated posts with brackets. We will install 2x2 salt treated railing. We will install new salt treated face boards on the front of the deck. We will wrap the bottom beam of the deck with metal coil.
- \*Back Kitchen: We will frame a new kitchen approximately 26x12 (same as old existing room). We will use new 2x10 floor joists, <sup>3</sup>/<sub>4</sub> Advantech plywood, 2x4 walls, <sup>1</sup>/<sub>2</sub>"