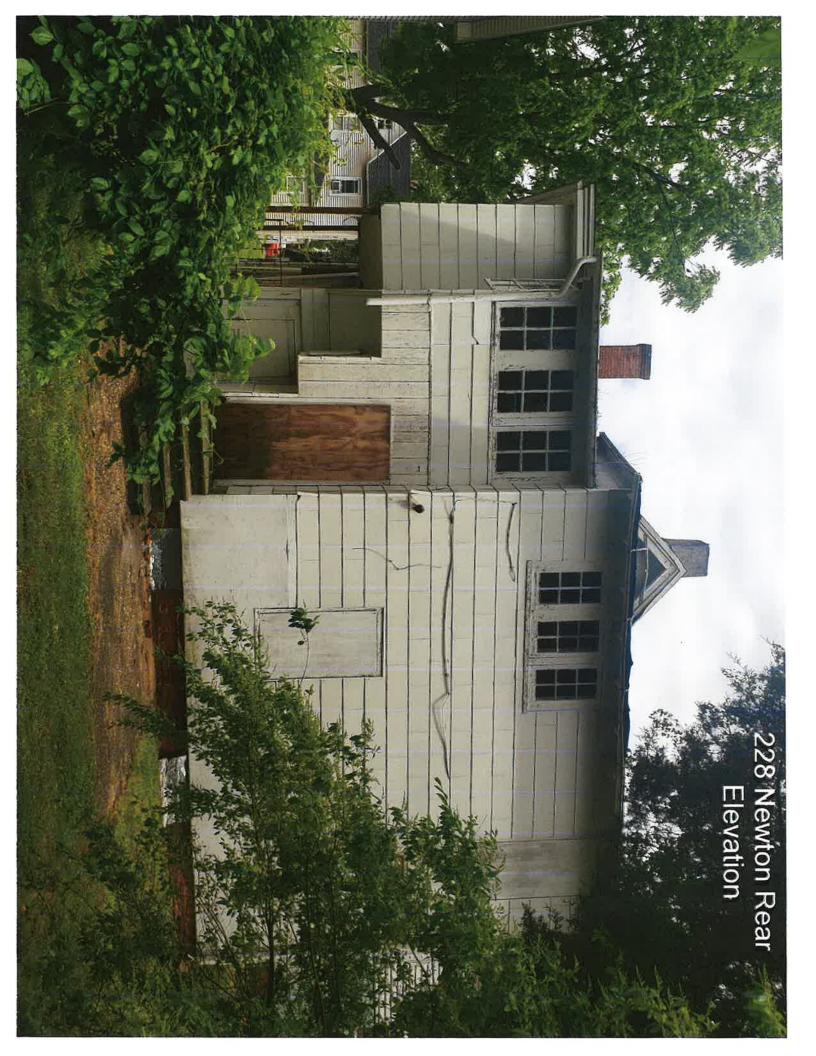

## 226 Newton Street Proposed Demolition of House and Garage

## **Proposed Demolition:**

- 1. The house at this location has been vacant for over 20 years due to its then (and current) deteriorated state.
- 2. It has been the subject of a City of Salisbury Condemnation Order since December 28, 2021.
- 3. In 2022, the City of Salisbury instituted a city-wide plan whereby single-family homes could be converted into duplexes, which may have made the renovation and leasing of the house in question economically feasible.
- 4. The owner first had to obtain approval of any proposed renovation materials from the Historic District Commission. The commission determined that the house was historically contributing, and thus if it were to be renovated, the owner's proposed vinyl and metal materials could not be used, and accordingly, the previously anticipated renovation costs were increased by approximately 12.4%.
- 5. In addition, the time period within which to complete the renovations, obtain a use and occupancy permit and have the unit occupied under the City of Salisbury's Duplex Non-Conforming Use Exception has expired, thus reducing the anticipated annual rental amount from a duplex to a single family home rental.
- 6. In addition, it was determined that due to the extensive nature of the renovations, the house would have to meet all current code requirements, which included upgrading the plumbing, installing a sprinkler system and installing a firewall; all of which resulted in additional unexpected costs which, when coupled with the material cost increases, has made the renovation of the house completely economically unfeasible based upon the total costs, the anticipated rents, proposed mortgage payments, the real estate taxes and other property expenses.
- 7. The garage has been used for material storage and is also in a delipidated state with siding issues, rotten ceiling, and roof leaks.
- 8. CONSTRUCTION COSTS AND INCOME/EXPENSE ANALYSIS: