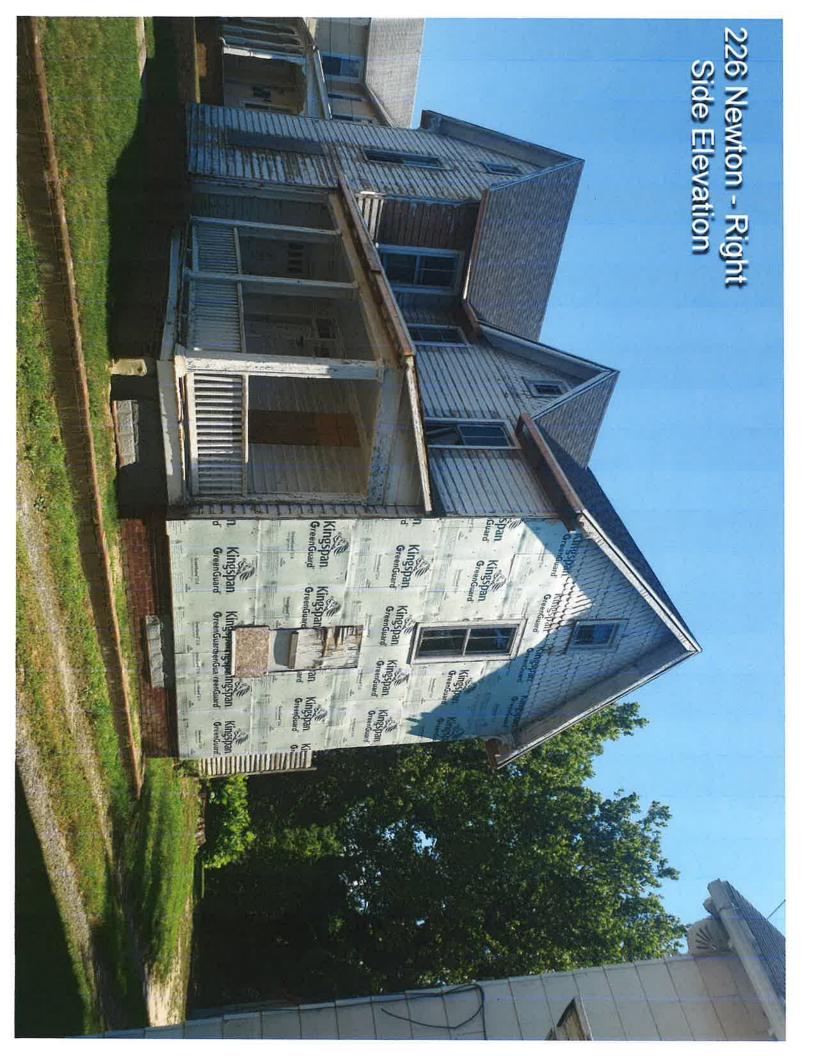

## 226 Newton Street Proposed Demolition of House and Garage

## **Proposed Demolition:**

- 1. The house at this location has been vacant for over 20 years due to its then (and current) deteriorated state.
- 2. It has been the subject of a City of Salisbury Condemnation Order since December 28, 2021.
- 3. In 2022, the City of Salisbury instituted a city-wide plan whereby single-family homes could be converted into duplexes, which may have made the renovation and leasing of the house in question economically feasible.
- 4. The owner first had to obtain approval of any proposed renovation materials from the Historic District Commission. The commission determined that the house was historically contributing, and thus if it were to be renovated, the owner's proposed vinyl and metal materials could not be used, and accordingly, the previously anticipated renovation costs were increased by approximately 12.4%.
- 5. In addition, the time period within which to complete the renovations, obtain a use and occupancy permit and have the unit occupied under the City of Salisbury's Duplex Non-Conforming Use Exception has expired, thus reducing the anticipated annual rental amount from a duplex to a single family home rental.
- 6. In addition, it was determined that due to the extensive nature of the renovations, the house would have to meet all current code requirements, which included upgrading the plumbing, installing a sprinkler system and installing a firewall; all of which resulted in additional unexpected costs which, when coupled with the material cost increases, has made the renovation of the house completely economically unfeasible based upon the total costs, the anticipated rents, proposed mortgage payments, the real estate taxes and other property expenses.
- 7. The garage has been used for material storage and is also in a delipidated state with siding issues, rotten ceiling, and roof leaks.
- 8. CONSTRUCTION COSTS AND INCOME/EXPENSE ANALYSIS: