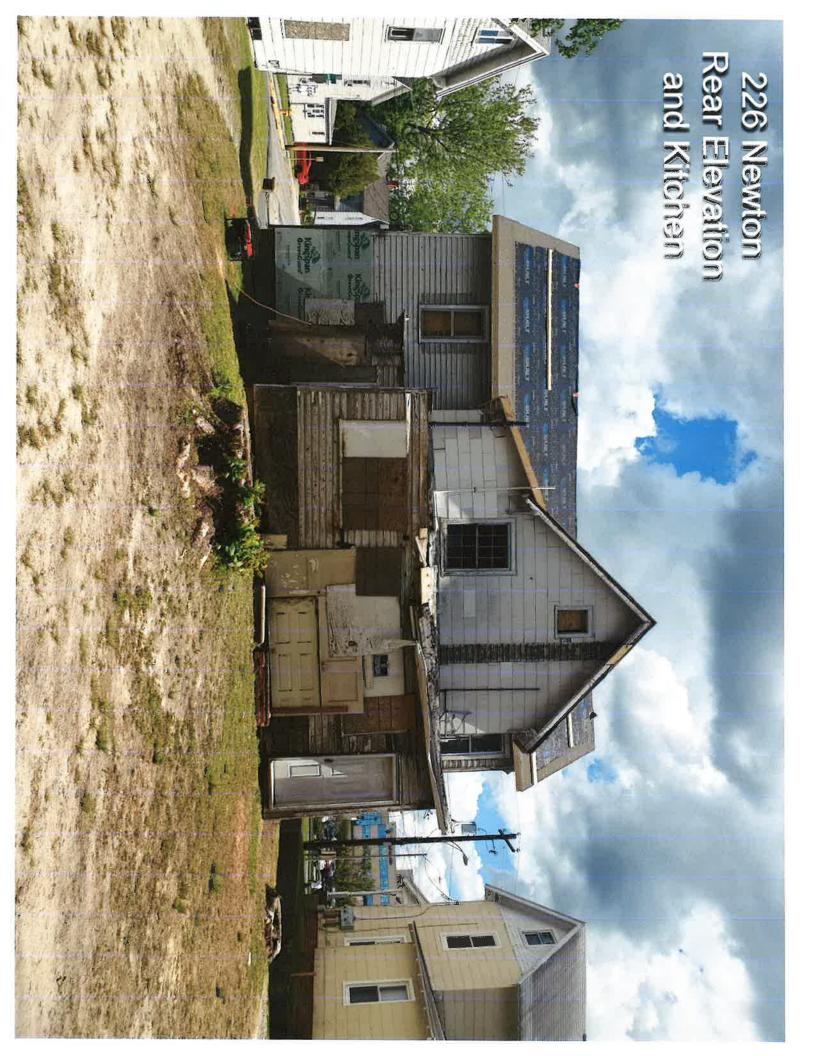

## 226 Newton Street Proposed Demolition of House and Garage

## **Proposed Demolition:**

- 1. The house at this location has been vacant for over 20 years due to its then (and current) deteriorated state.
- 2. It has been the subject of a City of Salisbury Condemnation Order since December 28, 2021.
- 3. In 2022, the City of Salisbury instituted a city-wide plan whereby single-family homes could be converted into duplexes, which may have made the renovation and leasing of the house in question economically feasible.
- 4. The owner first had to obtain approval of any proposed renovation materials from the Historic District Commission. The commission determined that the house was historically contributing, and thus if it were to be renovated, the owner's proposed vinyl and metal materials could not be used, and accordingly, the previously anticipated renovation costs were increased by approximately 12.4%.
- 5. In addition, the time period within which to complete the renovations, obtain a use and occupancy permit and have the unit occupied under the City of Salisbury's Duplex Non-Conforming Use Exception has expired, thus reducing the anticipated annual rental amount from a duplex to a single family home rental.
- 6. In addition, it was determined that due to the extensive nature of the renovations, the house would have to meet all current code requirements, which included upgrading the plumbing, installing a sprinkler system and installing a firewall; all of which resulted in additional unexpected costs which, when coupled with the material cost increases, has made the renovation of the house completely economically unfeasible based upon the total costs, the anticipated rents, proposed mortgage payments, the real estate taxes and other property expenses.
- 7. The garage has been used for material storage and is also in a delipidated state with siding issues, rotten ceiling, and roof leaks.
- 8. CONSTRUCTION COSTS AND INCOME/EXPENSE ANALYSIS: