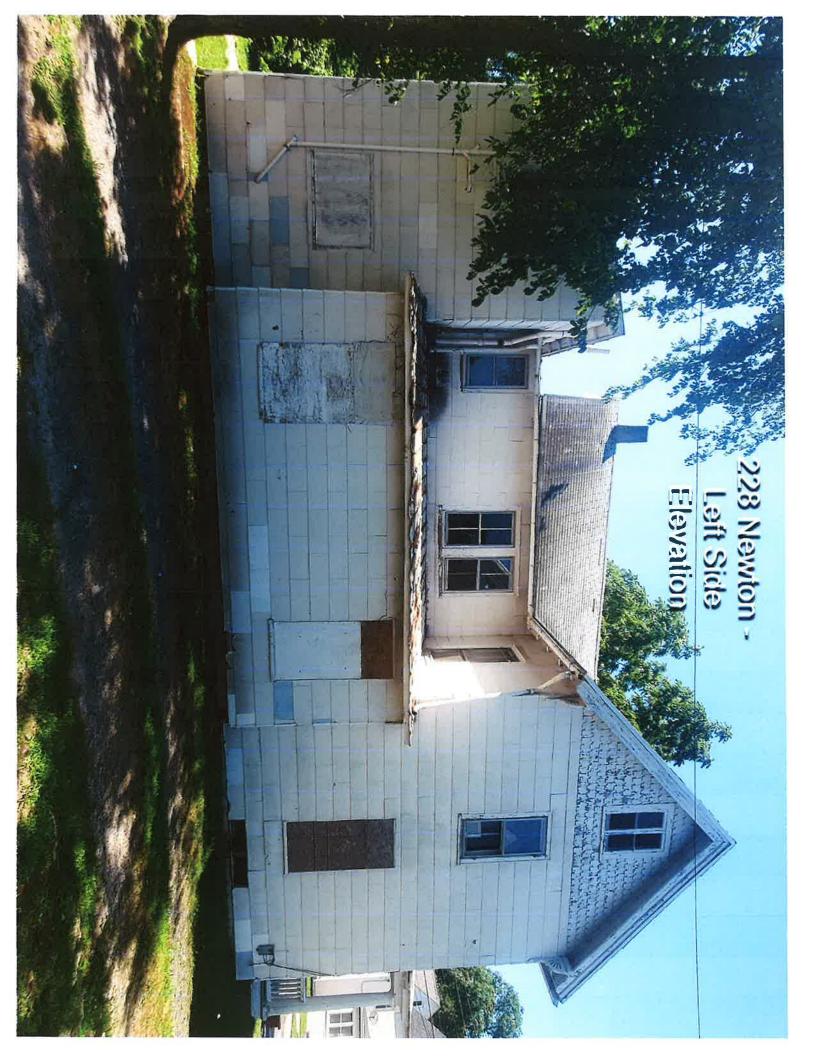

## 226 Newton Street Proposed Demolition of House and Garage

## **Proposed Demolition:**

- 1. The house at this location has been vacant for over 20 years due to its then (and current) deteriorated state.
- 2. It has been the subject of a City of Salisbury Condemnation Order since December 28, 2021.
- 3. In 2022, the City of Salisbury instituted a city-wide plan whereby single-family homes could be converted into duplexes, which may have made the renovation and leasing of the house in question economically feasible.
- 4. The owner first had to obtain approval of any proposed renovation materials from the Historic District Commission. The commission determined that the house was historically contributing, and thus if it were to be renovated, the owner's proposed vinyl and metal materials could not be used, and accordingly, the previously anticipated renovation costs were increased by approximately 12.4%.
- 5. In addition, the time period within which to complete the renovations, obtain a use and occupancy permit and have the unit occupied under the City of Salisbury's Duplex Non-Conforming Use Exception has expired, thus reducing the anticipated annual rental amount from a duplex to a single family home rental.
- 6. In addition, it was determined that due to the extensive nature of the renovations, the house would have to meet all current code requirements, which included upgrading the plumbing, installing a sprinkler system and installing a firewall; all of which resulted in additional unexpected costs which, when coupled with the material cost increases, has made the renovation of the house completely economically unfeasible based upon the total costs, the anticipated rents, proposed mortgage payments, the real estate taxes and other property expenses.
- 7. The garage has been used for material storage and is also in a delipidated state with siding issues, rotten ceiling, and roof leaks.
- 8. CONSTRUCTION COSTS AND INCOME/EXPENSE ANALYSIS: