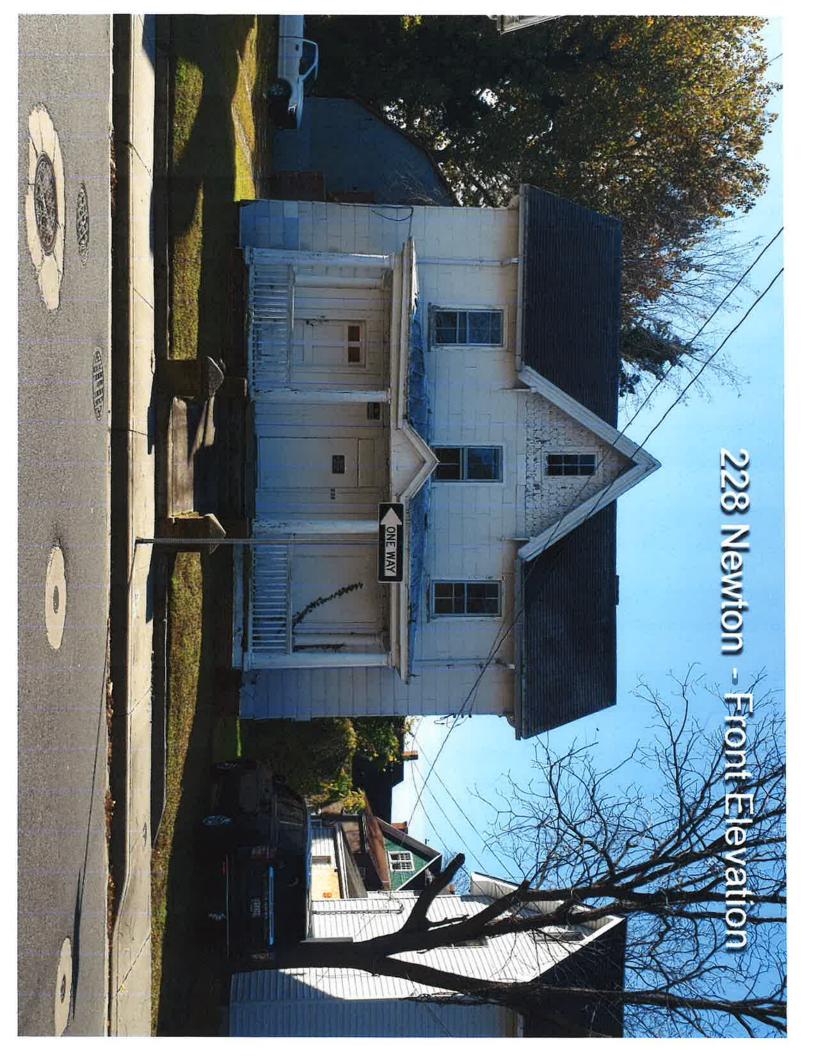

# **Hearing Notification**

**Hearing Date:** 

December 20, 2023

| Time:                            | 7:00 pm                                                                                  |
|----------------------------------|------------------------------------------------------------------------------------------|
| Location:                        | Government Office Building<br>125 N. Division Street<br>Salisbury, MD. 21804<br>Room 301 |
| Case Number:                     | #23-34                                                                                   |
| <b>Commission Considering:</b>   | Demolition                                                                               |
| Owner's Name:                    | REPC LLC                                                                                 |
| Applicant Name:                  | Robert Cannon                                                                            |
| Agent/Contractor:                | Not Indicated                                                                            |
| <b>Subject Property Address:</b> | 226 Newton St.                                                                           |
| Historic District:               | Camden Historic District                                                                 |
| Use Category:                    | Residential                                                                              |
| Chairman:                        | Mr. Scott Saxman                                                                         |
| HDC Staff contact:               | Brian Soper<br>City Planner<br>(410) 548-3170                                            |