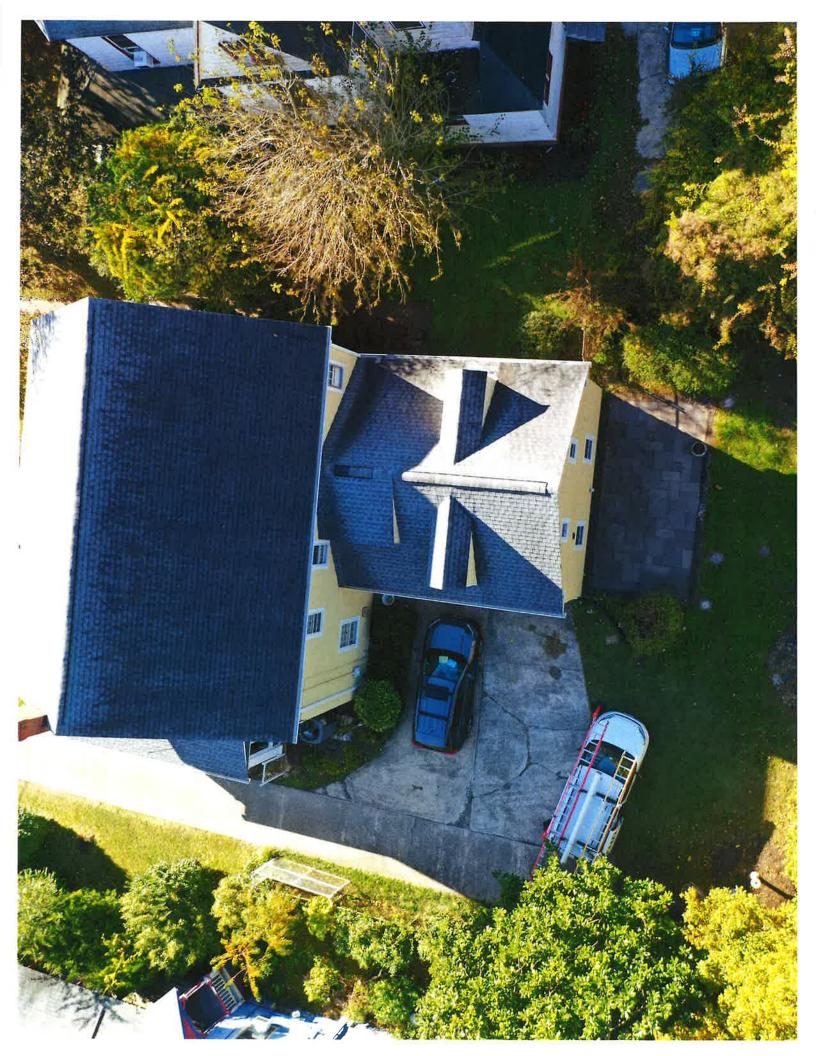

## 226 Newton Street Proposed Demolition of House and Garage

## **Proposed Demolition:**

- 1. The house at this location has been vacant for over 20 years due to its then (and current) deteriorated state.
- 2. It has been the subject of a City of Salisbury Condemnation Order since December 28, 2021.
- 3. In 2022, the City of Salisbury instituted a city-wide plan whereby single-family homes could be converted into duplexes, which may have made the renovation and leasing of the house in question economically feasible.
- 4. The owner first had to obtain approval of any proposed renovation materials from the Historic District Commission. The commission determined that the house was historically contributing, and thus if it were to be renovated, the owner's proposed vinyl and metal materials could not be used, and accordingly, the previously anticipated renovation costs were increased by approximately 12.4%.
- 5. In addition, the time period within which to complete the renovations, obtain a use and occupancy permit and have the unit occupied under the City of Salisbury's Duplex Non-Conforming Use Exception has expired, thus reducing the anticipated annual rental amount from a duplex to a single family home rental.
- 6. In addition, it was determined that due to the extensive nature of the renovations, the house would have to meet all current code requirements, which included upgrading the plumbing, installing a sprinkler system and installing a firewall; all of which resulted in additional unexpected costs which, when coupled with the material cost increases, has made the renovation of the house completely economically unfeasible based upon the total costs, the anticipated rents, proposed mortgage payments, the real estate taxes and other property expenses.
- 7. The garage has been used for material storage and is also in a delipidated state with siding issues, rotten ceiling, and roof leaks.
- 8. CONSTRUCTION COSTS AND INCOME/EXPENSE ANALYSIS: