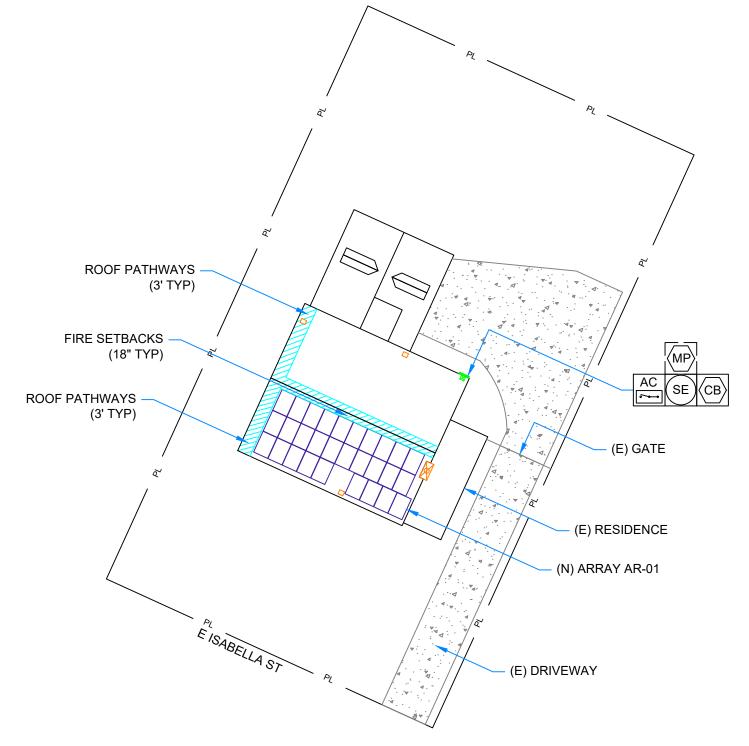

|                                                                                                                                                                                                                                                                    | PAGE PV-1.0                                                                                                                                                                                                  |





Exp. 2/1/2024 Signed on: 11/7/2023

Professional Certification. I hereby certify that these documents were prepared or approved by me and that I am a duly licensed Professional Engineer under the laws of the state of Maryland.

License No. 52248



# SUNTUN

MHIC #115875

503 S. MARYLAND AVE STE 106, DELMAR, MD, 21875-1527 PHONE 0 FAX 0

CUSTOMER RESIDENCE: CLEBERT PHENELUS 111 E ISABELLA ST, SALISBURY, MD, 21801

|       | ARRAY<br>PITCH |      |      | PV AREA<br>(SQFT) |
|-------|----------------|------|------|-------------------|
| AR-01 | 35°            | 205° | 216° | 612.9             |

TEL. (302) 228-5514 APN: 05-025974

PROJECT NUMBER: 253R-111PHEN

DESIGNER: (415) 580-6920 ex3
MAZLI MATUTE

SHEET

SITE PLAN

REV: A

PAGE PV-2.0

### NOTES:

RESIDENCE DOES NOT CONTAIN ACTIVE FIRE SPRINKLERS.

#### **ARRAY DETAILS:**

- TOTAL ROOF SURFACE AREA: 2485 SQFT.
- TOTAL PV ARRAY AREA: 612.9 SQ FT.
- PERCENTAGE PV COVERAGE: (TOTAL PV ARRAY AREA/TOTAL ROOF SURFACE AREA) \* 100 = 24.7%

11/6/2023

| ROOF INFO F |