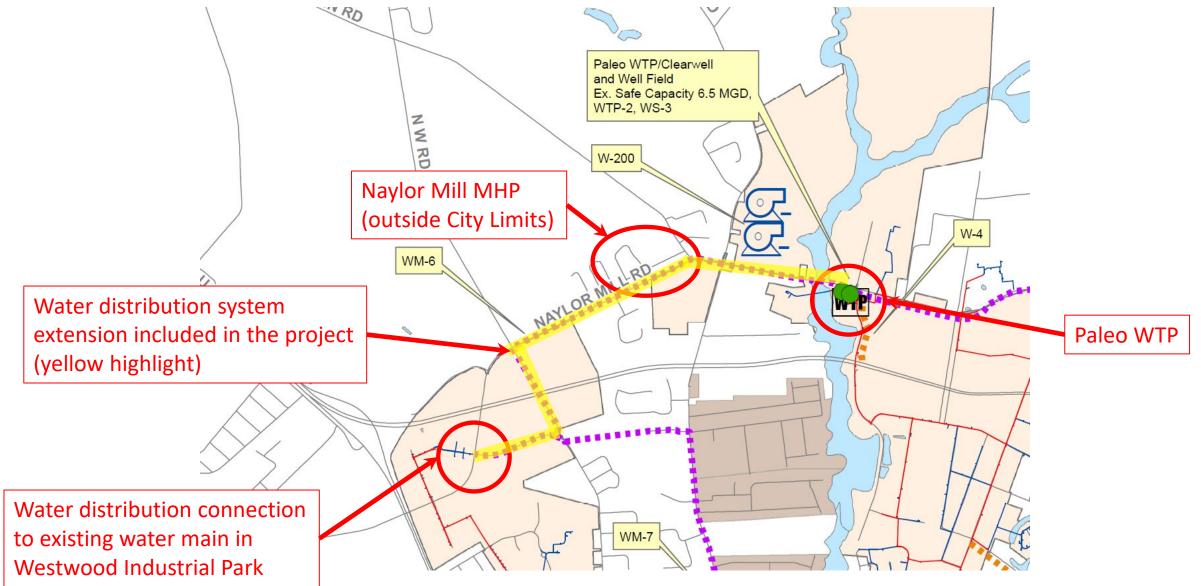

In June 2016, Salisbury completed a Water System Master Plan, which identified water production, distribution, and treatment system capital projects to improve pressure and redundancy in the City's water system. The Master Plan recommended the construction of a water loop from the Paleo WTP to the west to connect to the water mains in the Westwood Commerce Park. The Westwood Commerce Park is a dead-end section of the water system and has historically had low pressure. To extend water services to the Naylor MHP, a water main will need to be installed to the west of the Paleo WTP in Naylor Mill Road, following the alignment of the extension to Westwood that was proposed in the Master Plan. It is not good practice to extend the water main and create another dead end; therefore, the proposed project will loop the water main to Westwood. This will boost the pressure in Westwood and will keep the water from being stagnant due to dead ends with low flow demands. The water loop provides benefits for hydraulics, redundancy, and water quality.

Additionally, new water mains will be provided in the Naylor Mill MHP. Currently, the private water system is 2-inch mains, which does not provide for fire protection. The 2-inch mains do not comply with Salisbury's code for public water mains, and the older lines may not handle the increased pressure of a municipal water system. Therefore, new public 8-in water lines will be constructed in the MHP. Public utility easements will be provided for the water mains. The mains are sized to provide fire protection and fire hydrants will be installed at distances to meet the Code. Water service will be metered at each individual lot. This will not only remediate the MHP's PFAS-contaminated drinking water, but it will also provide each lot with adequate fire protection.

# Naylor Mill Mobile Home Park (MHP) Water System Extension and PFAS Remediation – Exhibit

Exhibit from Salisbury Water System Master Plan from June 2016