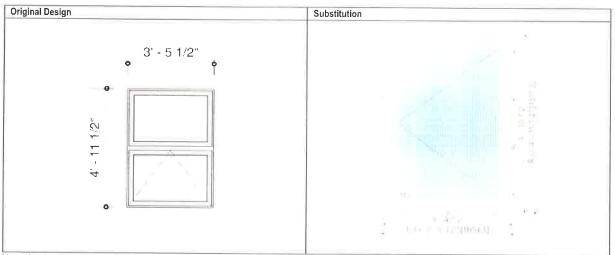

# Appendix 1

Note: Single-hung, double-hung, and triple-hung windows have been substituted with full casement windows.