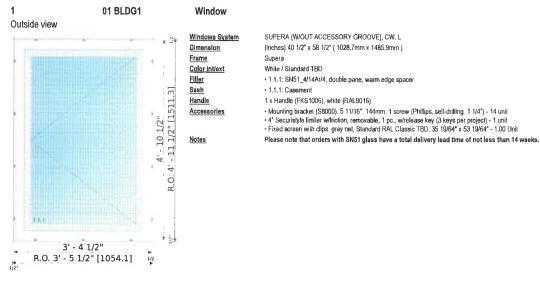

### 2 01 T BLDG1 Outside view

## Window

Frame

Filler

Sash

Notes

Accessories

### Windows System SUPERA (W/OUT ACCESSORY GROOVE), CW, L Dimension (inches) 40 1/2" x 58 1/2" ( 1028.7mm x 1485.9mm ) Supera While / Slandard TBD Color int/ext + 1\_1\_1: SN51\_4T/14Ar/4T, safety, double pane, warm edge spacer • 1.1 1: Casement Handle

1 x Handle (FKS1006), while (RAL9016)

· Mounting bracket (S8000), 5 11/16", 144mm, 1 screw (Phillips, self-drilling, 1 1/4") - 14 unit

4" Securistyle limiter w/friction, removable, 1 pc., w/release key (3 keys per project) - 1 unit
 Fixed screen with clips, grey net, Standard RAL Classic TBD, 35 19/64" x 53 19/64" - 1.00 Unit

Please note that orders with SN51 glass have a total delivery lead time of not less than 14 weeks.

|                                          | Operation Typ | pe G                         | A\$6                   | U,                             | SHGC V     | L Co           | ndensation Resistance | STC                | OITC |
|------------------------------------------|---------------|------------------------------|------------------------|--------------------------------|------------|----------------|-----------------------|--------------------|------|
| 1:1:1                                    | Casement      | SN51_4T/14Ar/4T              | 0.2                    | 7 <b>0.14</b>                  | 0.27       | 64             |                       | 35                 | 26   |
| Frame Window area, ft <sup>4</sup>       |               | Window area, ft <sup>2</sup> | Glass                  | area (D.L.O.), ft <sup>a</sup> |            | Air Ventlation | , <del>tt</del> ²     | Glazed fraction, % | 6    |
| 1                                        | 16.45         |                              | 10 75                  |                                | 13.07      |                | 65 4                  |                    |      |
| Dimensions                               |               | Area                         | Weight                 |                                | Price, USD |                | Quantity, Qty         | Total              |      |
| 40 1/2" x 58 1/2"<br>1028 7mm x 1485,9mm |               | 16.45 ft²<br>1.53 m³         | 110 94 lbs<br>50 32 kg |                                | \$ 814 18  |                | 1                     | \$ 814.18          | 8    |