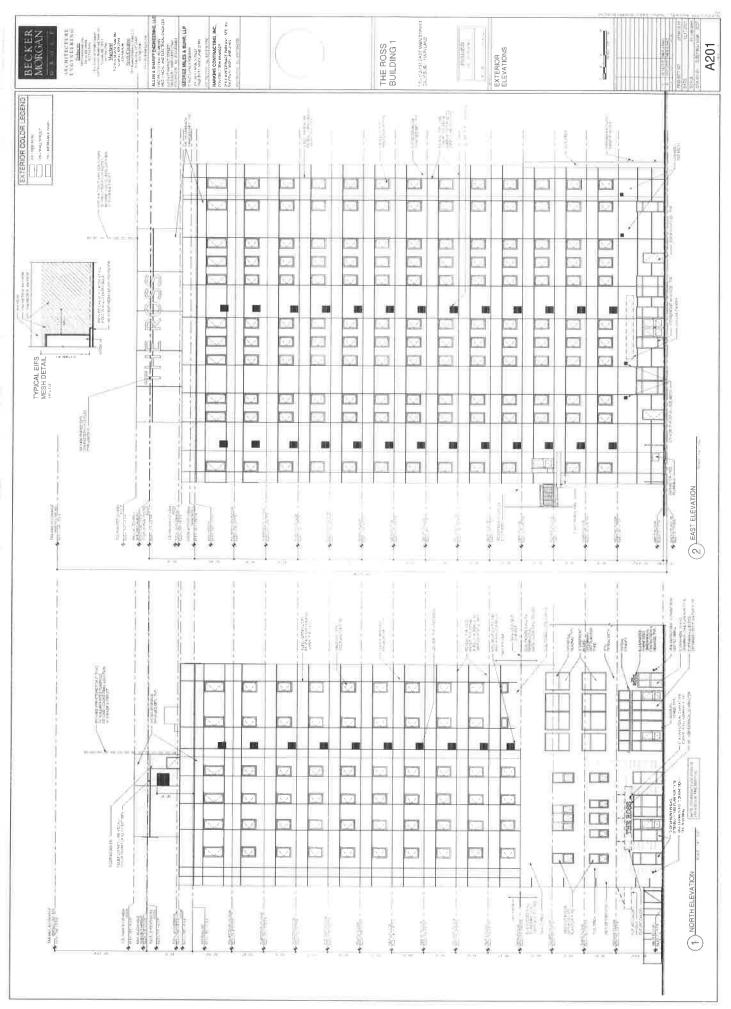

# Appendix 1

Note: Single-hung, double-hung, and triple-hung windows have been substituted with full casement windows.

# **Elevations**