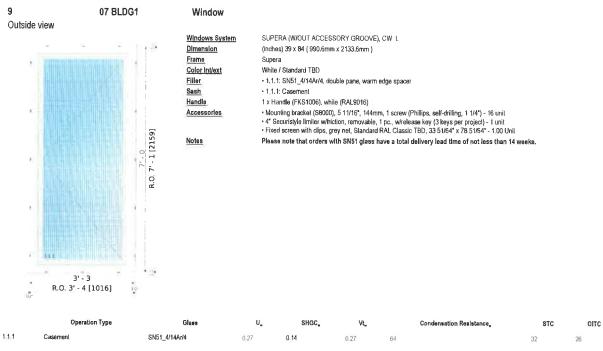

## 

| Fram | ne l                     | Window area, ft <sup>2</sup>                 | Glass area (D.L.O.),   | tť ,       | Air Ventilation, ft <sup>3</sup> | Glazed fraction, % |
|------|--------------------------|----------------------------------------------|------------------------|------------|----------------------------------|--------------------|
| 1    | 22 75                    |                                              | 15.53                  | 18 5       | 68-3                             |                    |
| Dir  | mensions                 | Area                                         | Weight                 | Price, USD | Quantity, Qty                    | Total              |
|      | 39 x 84<br>nm x 2133 6mm | 22 75 ft <sup>2</sup><br>2 11 m <sup>3</sup> | 147 62 lbs<br>66.96 kg | \$ 851,83  | 2                                | \$ 1,703.66        |

|       | Operation Type                     | Glass         | U,,                    | SHGC     | Vt,   | Condensation Resistance, |      | STC             | OITC |
|-------|------------------------------------|---------------|------------------------|----------|-------|--------------------------|------|-----------------|------|
| 1.1.1 | Casement                           | SN51_4/14Ar/4 | 0.27                   | 0,14     | 0,27  | 64                       | 3    | 2               | 26   |
| Fr    | sme Wind                           | ow area, ft'  | Glass area (D.L.C      | 9.), ft² |       | Air Ventllation, ft²     | Gla  | zed fraction, % |      |
| t:    | 22.64                              | 15 54         |                        |          | 18_46 |                          | 58,7 |                 |      |
| C     | limensions                         | Area          | Weight                 | Price,   | USD   | Quantity, Qty            |      | Total           |      |
|       | ) 1/2" x 80 1/2"<br>7mm x 2044.7mm |               | 146.41 lbs<br>66.41 kg | \$ 849   | 02    | 26                       |      | \$ 22,074.5     |      |