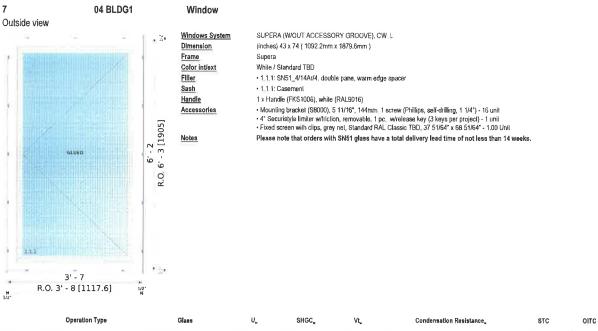

Dimension

Frame

Filler

Sash Handle Accessories

Mullions

Notes

Window

| 4 | 01 F BLDG1 |
|---|------------|

Outside view

| tem | SUPERA (W/OUT ACCESSORY GROOVE), CW, L                                                                            |
|-----|-------------------------------------------------------------------------------------------------------------------|
|     | (inches) 40 1/2" x 58 1/2" ( 1028.7mm x 1485.9mm )                                                                |
|     | Supera                                                                                                            |
|     | While / Standard TBD                                                                                              |
|     | <ul> <li>1 1: SN51_4/14Ar/4, double pane, warm edge spacer</li> </ul>                                             |
|     | <ul> <li>Mounting bracket (S8000) 5 11/16*, 144mm, 1 screw (Phillips, self-drilling, 1 1/4*) - 14 unit</li> </ul> |
|     | Please note that orders with SN51 glass have a total delivery lead time of not less than 14 weeks.                |

|     | Operation Ty                            | Giase Giase          | U,                    | SHGC,                     | Vt,        | Condensation Resistance, | STC         | OITC |
|-----|-----------------------------------------|----------------------|-----------------------|---------------------------|------------|--------------------------|-------------|------|
| 1.1 | Fixed                                   | SN51_4/14Ar/4        | 0 25                  | 0.21                      | 0.42       | 64                       | 31 32       | 5    |
|     | Frame Window area, ft'                  |                      | Glass area            | (D.L.Q.), ft <sup>a</sup> |            | Glazed fraction, %       |             |      |
| 1   | 16 45                                   | 13.0                 | )7                    |                           | a          | 79 4                     |             |      |
|     | Dimensions                              | Area                 | Weight                | F                         | Price, USD | Quantity, Qty            | Total       |      |
| 1   | 40 1/2" x 58 1/2"<br>028.7mm x 1485.9mm | 16.45 ft²<br>1.53 m³ | 88 87 lbs<br>40.31 kg |                           | \$ 482 29  | Ť                        | \$ 3,376.00 |      |