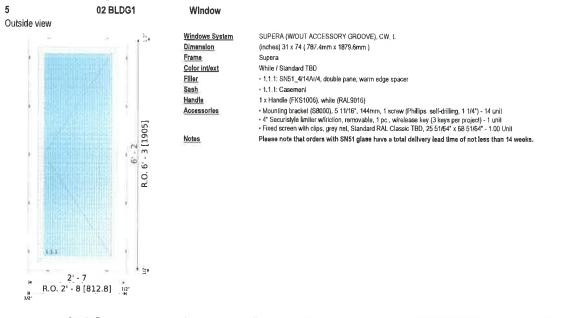

### 2 01 T BLDG1 Outside view

## Window

Frame

Filler

Sash

Notes

Accessories

### Windows System SUPERA (W/OUT ACCESSORY GROOVE), CW, L Dimension (inches) 40 1/2" x 58 1/2" ( 1028.7mm x 1485.9mm ) Supera While / Slandard TBD Color int/ext + 1\_1\_1: SN51\_4T/14Ar/4T, safety, double pane, warm edge spacer • 1.1 1: Casement Handle

1 x Handle (FKS1006), while (RAL9016)

· Mounting bracket (S8000), 5 11/16", 144mm, 1 screw (Phillips, self-drilling, 1 1/4") - 14 unit

4" Securistyle limiter w/friction, removable, 1 pc., w/release key (3 keys per project) - 1 unit
 Fixed screen with clips, grey net, Standard RAL Classic TBD, 35 19/64" x 53 19/64" - 1.00 Unit

Please note that orders with SN51 glass have a total delivery lead time of not less than 14 weeks.

|                                          | Operation Typ | pe G                         | A\$6                   | U,                             | SHGC V     | L Co           | ndensation Resistance | STC                | OITC |
|------------------------------------------|---------------|------------------------------|------------------------|--------------------------------|------------|----------------|-----------------------|--------------------|------|
| 1:1:1                                    | Casement      | SN51_4T/14Ar/4T              | 0.2                    | 7 <b>0.14</b>                  | 0.27       | 64             |                       | 35                 | 26   |
| Frame Window area, ft <sup>4</sup>       |               | Window area, ft <sup>2</sup> | Glass                  | area (D.L.O.), ft <sup>a</sup> |            | Air Ventlation | , <del>tt</del> ²     | Glazed fraction, % | 6    |
| 1                                        | 16.45         |                              | 10 75                  |                                | 13.07      |                | 65 4                  |                    |      |
| Dimensions                               |               | Area                         | Weight                 |                                | Price, USD |                | Quantity, Qty         | Total              |      |
| 40 1/2" x 58 1/2"<br>1028 7mm x 1485,9mm |               | 16.45 ft²<br>1.53 m³         | 110 94 lbs<br>50 32 kg |                                | \$ 814 18  |                | 1                     | \$ 814.18          | 8    |