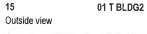

### Window

Dimension

Frame

Filler

Sash

Handle

Notes

Accessories

Windows System

- SUPERA (W/OUT ACCESSORY GROOVE), CW, L
- (inches) 41 x 59 ( 1041 4mm x 1498,6mm )
- Supera Color Int/ext
  - While / Slandard TBD
    - + 1\_1.1\_SN51\_4T/14Ar/4T, safely, double pane, warm edge spacer
  - 1.1.1: Casement
  - 1 x Handle (FKS1006), white (RAL9016)

  - A "Securityle limiter whichion, removable, 1 pc., whelease key (3 keys per project) 1 unil
     Fixed screen with clips, grey net, Standard RAL Classic TBD, 35 51/64\* x 53 51/64\* 1.00 Unit
     Mounting bracket (S8000), 5 11/16\*, 144mm, 1 screw (Phillips, self-drilling, 1 1/4\*) 14 unit
  - Please note that orders with SN51 glass have a total delivery lead time of not less than 14 weeks.