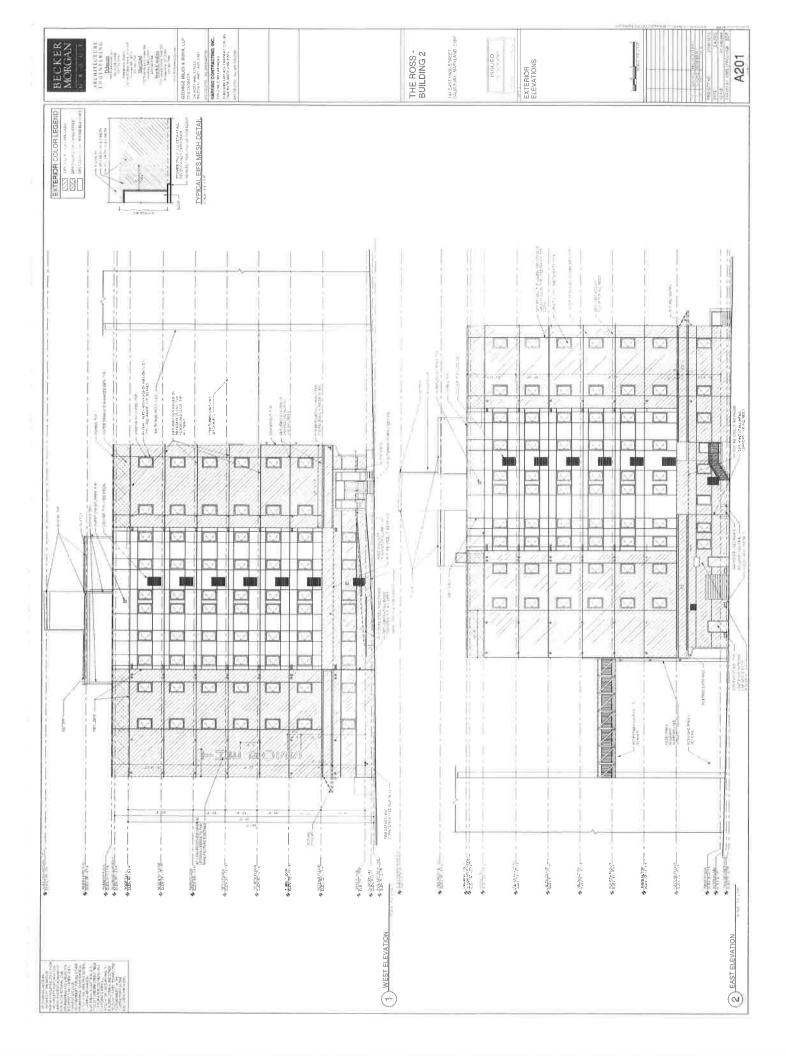

# Appendix 1

Note: Single-hung, double-hung, and triple-hung windows have been substituted with full casement windows.

# **Elevations**