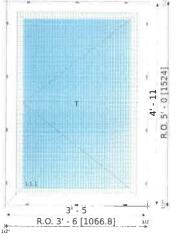

# Window Windows System

Dimension Frame

Filler

Sash

5' - 0 [1524]

RO

• 59

► 1/2

Handle

Notes

Accessories

- Supera
- White / Standard TBD Color int/ext
  - 1\_1\_1\_SN51\_4/14Ar/4\_double pane, warm edge spacer
  - 1.1.1: Casement
    - 1 x Handle (FKS1006), while (RAL9016)
    - 4' Securistyle limiter wifriction, removable, 1 pc, wi/release key (3 keys per project) 1 unit
       Fixed screen with clips, grey net, Standard RAL Classic TBD, 35 51/64" x 53 51/64" 1,00 Unit
       Mounling bracket (\$8000), 5 11/16", 144mm, 1 screw (Phillips, self-drilling, 1 1/4") 14 unit
    - Please note that orders with SN51 glass have a total delivery lead time of not less than 14 weeks.

1041.4mm x 1498.6mm

3'-5

R.O. 3' - 6 [1066.8]