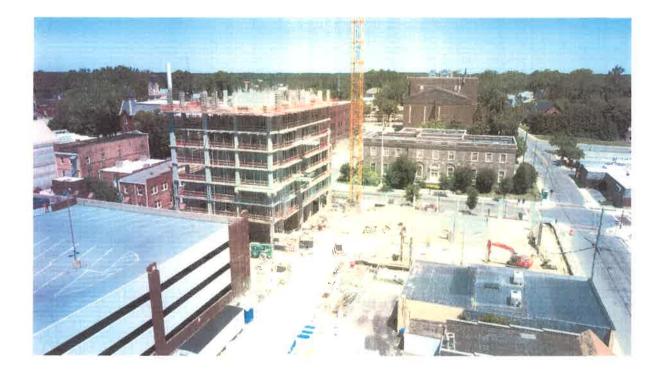

# Meeting Date: February 1, 2023

| Case Number:                                                                                                                                                                                      | 23-01                                                 |
|---------------------------------------------------------------------------------------------------------------------------------------------------------------------------------------------------|-------------------------------------------------------|
| Commission Considering:                                                                                                                                                                           | Windows and Massing                                   |
| Owner's Name:<br>Owner's Address:                                                                                                                                                                 | Nicholas Simpson<br>PO Box 335<br>Salisbury, MD 21803 |
| Applicant Name:                                                                                                                                                                                   | First Move Properties, LLC                            |
| Agent/Contractor:                                                                                                                                                                                 | First Move Properties, LLC                            |
| Subject Property Address:                                                                                                                                                                         | 132 E Main Street                                     |
| Historic District:                                                                                                                                                                                | Downtown Historic District                            |
| Use Category:                                                                                                                                                                                     | Commercial                                            |
| Zoning Classification:                                                                                                                                                                            | CBD                                                   |
| Structure / Site Description:<br>Built Date:<br>Enclosed Area:<br>Lot Size:<br>Number of Stories:                                                                                                 | TBD                                                   |
| Contributing Structure:                                                                                                                                                                           | Yes                                                   |
| Wicomico County Historic Survey on file:                                                                                                                                                          | No                                                    |
| <ul> <li>Nearby Properties on County Survey:</li> <li>Including but not limited to:</li> <li>▶ 120-122 E Main Street – Salisbury News</li> <li>▶ 126 E Main Street – Colonial Building</li> </ul> | Yes<br>& Advertiser Building                          |
| ➢ 130 E Main Street- Richardson Building                                                                                                                                                          |                                                       |

# Relevant Historic, Archeological and Architectural Significant Features of the Surrounding Area:

The Downtown Historic District is the largest of Salisbury's three historic districts and encompasses the City's commercial center. The design and construction of its structures meet the City's now well-established requirement for the use of brick and stone as building materials. The district's buildings are typically two to three story brick buildings fronting on Main Street, Division Street and other streets perpendicular to Main Street.

## Neighboring Properties which have been deemed Contributing/Non-Contributing:

**Explanation of Request:** The applicant is requesting the Salisbury Historic District Commission to approve construction of Windows and Massing being installed.