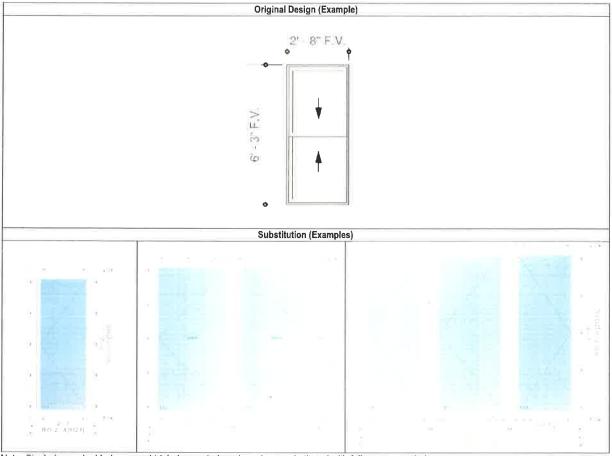

# Appendix 1

Note: Single-hung, double-hung, and triple-hung windows have been substituted with full casement windows.