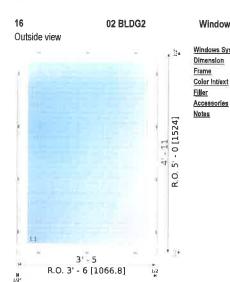

### 3 01x01 BLDG1 Window Outside view

### SUPERA (W/OUT ACCESSORY GROOVE), CW, L Windows System (inches) 82 x 58 1/2" ( 2082.8mm x 1485.9mm ) Supera While / Slandard TBD Color int/ext • 1.1.1,1,1,2,1 SN51\_4/14Ar/4, double pane, warm edge spacer

- 1.1,1,1.2.1 CHST (an ANATA, double parle, warm edge space)
   1.1,1,1.2.1: Casement
   2 x Handle (FKS1006), while (RAL9016)
   Mounting bracket (\$8000), 5 11/16°, 144mm, 1 screw (Phillips, self-drilling, 1 1/4°) 28 unit
   4' Securislyle limiter w/friction, removable 1 pc., w/release key (3 keys per project) 2 unit
   Fixed screen with clips, grey net, Standard RAL Classic TBD, 36 35/64° x 53 19/64° 2 Unit
- Vertical: 1 x Integral mullion (medium), 3 11/16" reinforced 871351