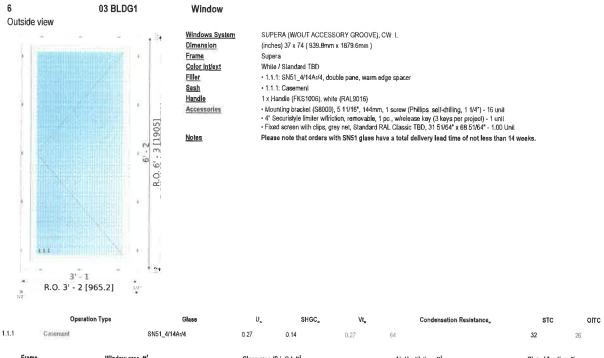

### 3 01x01 BLDG1 Window Outside view

### SUPERA (W/OUT ACCESSORY GROOVE), CW, L Windows System (inches) 82 x 58 1/2" ( 2082.8mm x 1485.9mm ) Supera While / Slandard TBD Color int/ext • 1.1.1,1,1,2,1 SN51\_4/14Ar/4, double pane, warm edge spacer

- 1.1,1,1.2.1 CHST (an ANATA, double parle, warm edge space)
   1.1,1,1.2.1: Casement
   2 x Handle (FKS1006), while (RAL9016)
   Mounting bracket (\$8000), 5 11/16°, 144mm, 1 screw (Phillips, self-drilling, 1 1/4°) 28 unit
   4' Securislyle limiter w/friction, removable 1 pc., w/release key (3 keys per project) 2 unit
   Fixed screen with clips, grey net, Standard RAL Classic TBD, 36 35/64° x 53 19/64° 2 Unit
- Vertical: 1 x Integral mullion (medium), 3 11/16" reinforced 871351

Please note that orders with SN51 glass have a total delivery lead time of not less than 14 weeks.

|                              | Operation Type | e Glass                                                           | U,                     | SHGC, | Vt_   | Condensation Resistance,       | STC              | OITC |
|------------------------------|----------------|-------------------------------------------------------------------|------------------------|-------|-------|--------------------------------|------------------|------|
| 1.1.1,1.2,1                  | Casement       | SN51_4/14A//4                                                     | 0.27                   | 0 14  | 0 27  | 64                             | 32               | 26   |
| Frame                        | Window         | eree, ft <sup>a</sup>                                             | Glaes area (D.L.O.), I | it'   | Ali   | r Ventilation, ft <sup>2</sup> | Glazed fraction, | %    |
| 1                            | 33.31          | 22,36                                                             |                        |       | 27.06 | 67.1                           |                  |      |
| Dimensio                     |                | Area Weight                                                       | Price                  | , USD |       | Quantity, Qty                  | Total            |      |
| 62 × 58 1/<br>2082.9inm x 14 |                | 33.31 lt <sup>2</sup> 221.54 lbs<br>3.09 m <sup>1</sup> 100 49 kg | \$ 1,3                 | 54.85 |       | 12                             | \$ 16,258.26     |      |