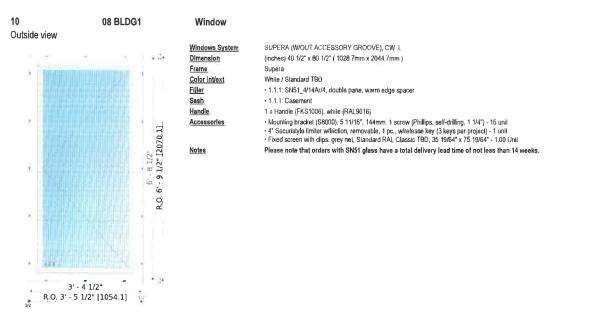

| 11<br>Outside view | 08x08 BLDG1                                                    |                                             | Window                                                              |
|--------------------|----------------------------------------------------------------|---------------------------------------------|---------------------------------------------------------------------|
|                    |                                                                | 1                                           | <u>Windows System</u><br><u>Dimension</u><br>Frame<br>Color Int/ext |
|                    |                                                                | 6 - 8 1/2-<br>- 9 1/2 <sup>-</sup> [2070 1] | Filler<br>Sash<br>Handle<br>Accessories                             |
| , igt (            |                                                                | 2                                           | Multions                                                            |
| J - 5              | 14<br>15<br>15<br>15<br>15<br>15<br>15<br>15<br>15<br>15<br>15 |                                             | Notes                                                               |

| SUPERA (W/OUT ACCESSORY GROOVE), CW. L                                                     |
|--------------------------------------------------------------------------------------------|
| (inches) B2 x 80 1/2* ( 2082/8mm x 2044,7mm )                                              |
| Supera                                                                                     |
| While / Standard TBD                                                                       |
| • 1 1 1,1 2 1: SN51_4/14Ar/4, double pane, warm edge spacer                                |
| <ul> <li>1 1 1,1 2.1: Casement</li> </ul>                                                  |
| 2 x Handle (FKS1006) white (RAL9D16)                                                       |
| <ul> <li>Mounting bracket (S8000), 5 11/16", 144mm, 1 screw (Phillips, sel</li> </ul>      |
| <ul> <li>4" Securistyle limiter w/friction, removable, 1 pc., w/release key (3)</li> </ul> |

Mounling brackel (S8000), 5 11/16\*, 144mm, 1 screw (Phillips, self-drilling, 1 1/4\*) - 30 unit
 4\* Securistyle limiter wifriction, removable, 1 pc., wirelease key (3 keys per project) - 2 unit
 Fixed screen with clips, grey net, Standard RAL Classic TBD, 36 35/64\* x 75 19/64\* - 2 Unit
 Vertical:
 1 x Integral multion (medium), 3 11/16\* reinforced 871351
 Please note that orders with SNS1 glass have a total delivery lead time of not less than 14 weeks.

|                             | Operation Type               | Glass                 | U,                       | SHGC,       | Vt"   | Condensation Reals               | tance, | STC                | OITC |
|-----------------------------|------------------------------|-----------------------|--------------------------|-------------|-------|----------------------------------|--------|--------------------|------|
| 1.1.1,1.2.1                 | Casement                     | SN51_4/14Ar/4         | 0.27 <b>0</b> .1         | 4 0         | 0.27  | 64                               |        | 32                 | 26   |
| Frame                       | Window area, ft <sup>1</sup> | G                     | ilass area (D.L.O.), ft² |             |       | Air Ventilation, ft <sup>2</sup> |        | Glazed fraction, 9 | 4    |
| 1                           | 45.84                        | 32 32                 |                          | 3           | 38 23 |                                  | 70,5   |                    |      |
| Dimensio                    | ons Area                     | Weigh                 | t                        | Price, USD  |       | Quantity, Qty                    |        | Total              |      |
| 82 x 80 1/<br>2082.8mm x 20 |                              | 292 18 lb<br>132.53 k |                          | \$ 1,472,18 |       | 1                                |        | \$ 1,472.1         | 8    |