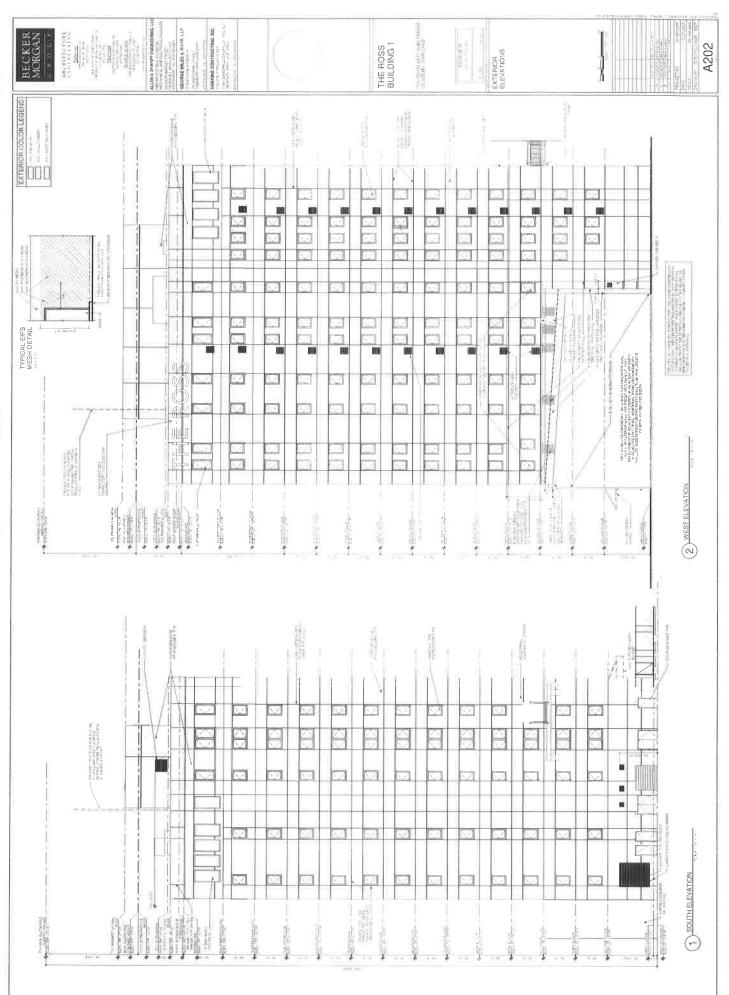

# Appendix 1

Note: Single-hung, double-hung, and triple-hung windows have been substituted with full casement windows.

# **Elevations**