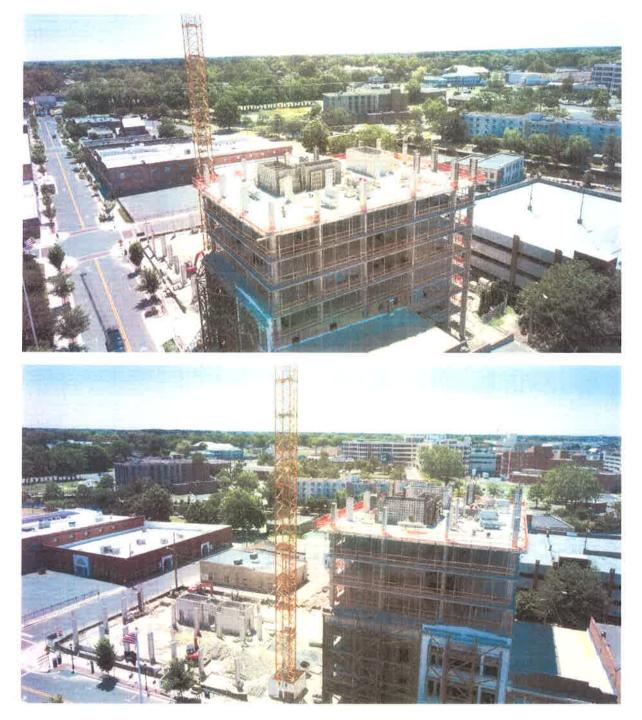

|                                 | 13 38                 |              | 0                   | 79.6                     |                    |      |
| Dimensions |                                    | Area                            | Weight                | Pri          | ce, USD             | Quantity, Qty            | Total              |      |
| 14         | 41 x 59<br>041.4mm x 1498.6mm      | 16.8 ft*<br>1.56 m <sup>4</sup> | 90.48 lbs<br>41 D4 kg | S            | 464.38              | 2                        | \$ 968.75          |      |

Quote valid for 30 days Prepared by: Evelina Švažaitė



# Appendix 1



Note: Single-hung, double-hung, and triple-hung windows have been substituted with full casement windows.



# Appendix 2





# **Elevations**





# Salisbury Historic District Commission

# **STAFF FINDINGS**

# Meeting Date: February 1, 2023

| Case Number:                                                                                                                                                                                      | 23-01                                                 |
|---------------------------------------------------------------------------------------------------------------------------------------------------------------------------------------------------|-------------------------------------------------------|
| Commission Considering: