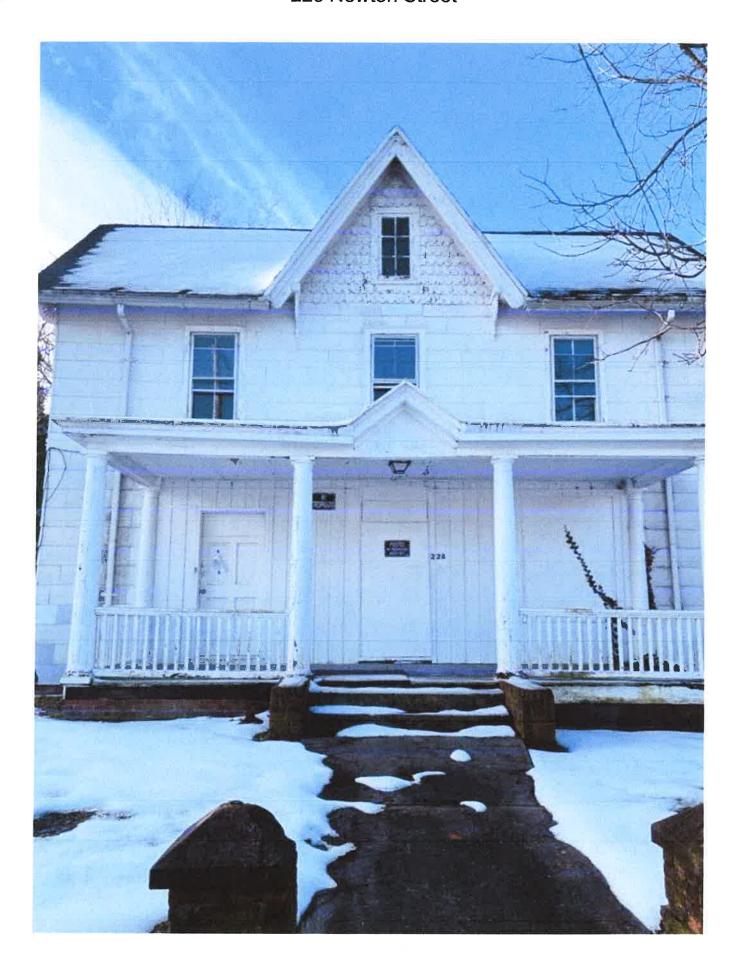

| House<br># | Street Name   | Hearing<br>Date | Contributing | Non-<br>Contributing |
|------------|---------------|-----------------|--------------|----------------------|
| 225        | Newton Street | 2/22/12         | X            |                      |

**Wicomico County Historic Survey on file:** No

**Nearby Properties on County Survey:** Yes

Including but not limited to:

➤ 232 Newton Street – William W. Mitchell House

**Explanation of Request:** The applicant is requesting the Salisbury Historic District Commission approve their request to repair existing siding, Replace/ repair the windows, Remove Chimney, and replace the foundation access doors and vents.