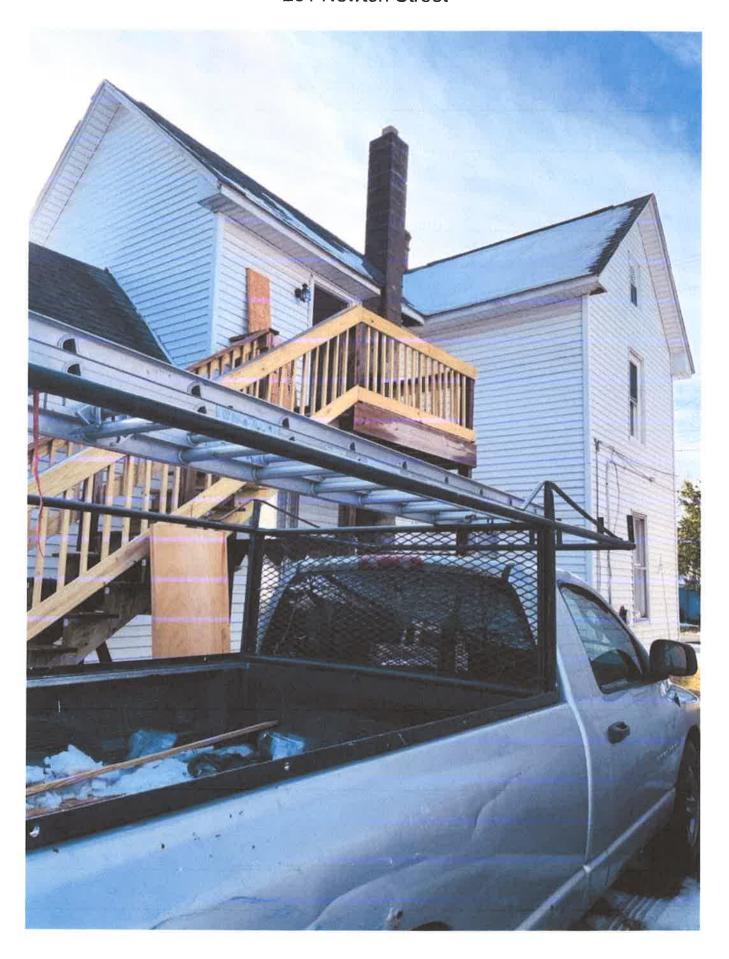

**Wicomico County Historic Survey on file:** No

**Nearby Properties on County Survey:** Yes

Including but not limited to:

➤ 232 Newton Street – William W. Mitchell House

**Explanation of Request:** The applicant is requesting the Salisbury Historic District Commission approve their request to repair existing siding, Replace/ repair the windows, Remove Chimney, and replace the foundation access doors and vents.

### **Guideline 28:** Chimneys and Vents

- a. Maintain existing chimneys. When repairs are necessary, match the existing materials, colors, shape, brick pattern, and details as closely as possible.
- b. Avoid changing the height, massing, or scale of existing chimneys.
- c. New vents should be placed in a location which is not visible from the public right of way.
- d. New chimneys on new construction should be consistent with the height, massing, and proportions of chimneys found in the surrounding area.