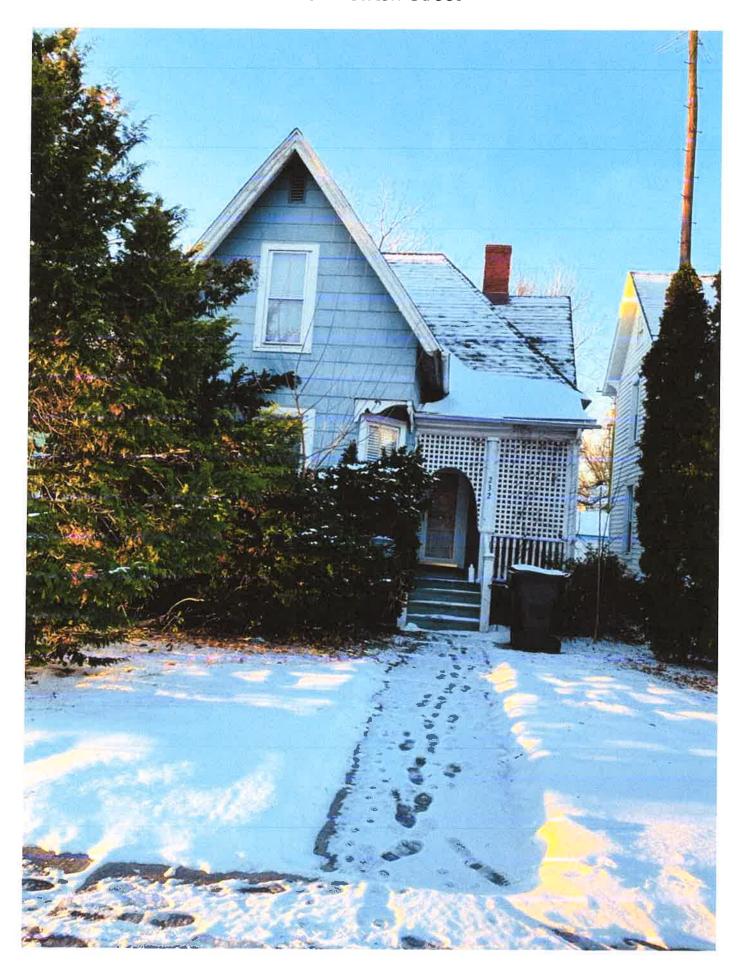

Agent/Contractor: Not Indicated

**Subject Property Address:** 231 Newton Street

**Historic District:** Camden Historic District

Use Category: Residential

**Zoning Classification:** R-8

**Structure / Site Description:** 

Built Date: 1900

**Enclosed Area:** 1,736 sq. ft. **Lot Size:** 5,800 sq. ft.

**Number of Stories:** 2

**Contributing Structure:** Not Contributing 7/25/2018

**Neighboring Properties which have been deemed Contributing/Non-Contributing:** 

**Wicomico County Historic Survey on file:** No

**Nearby Properties on County Survey:** Yes

Including but not limited to:

➤ 232 Newton Street – William W. Mitchell House

**Explanation of Request:** The applicant is requesting the Salisbury Historic District Commission approve their request to repair existing siding, Replace/ repair the windows, Remove Chimney, and replace the foundation access doors and vents.