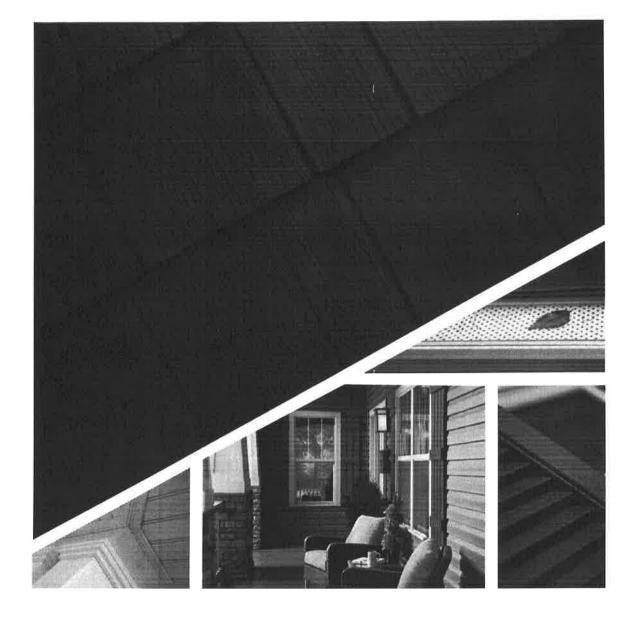

**Wicomico County Historic Survey on file:** No

**Nearby Properties on County Survey:** Yes

Including but not limited to:

➤ 232 Newton Street – William W. Mitchell House

**Explanation of Request:** The applicant is requesting the Salisbury Historic District Commission approve their request to repair existing siding, Replace/ repair the windows, Remove Chimney, and replace the foundation access doors and vents.

The Historic Commission has previously approved 301, 303, 222, and 231 Middle Blvd for vinyl replacement windows.

The residence was built in 1890 and still shows some historic significance despite alterations, the current owner was served a stop work order by this department for failing to seek the approval from the Historic Commission before beginning alterations.

### Guideline 12: Preserve Historic Wood Siding

- a. Maintain and preserve existing wood siding. Keep paint intact to preserve wood features.
- b. Repair damaged wood siding by replacing in-kind only the affected boards or shingles. Keep sound material in place.
  - d. Do not replace sound historic siding material with new materials for the sake of convenience.

### Guideline 13: Match Existing or Historic Siding

- a. Where full-scale siding replacement is necessary, match the historic or existing siding on the building. Keep the details (width of wood boards, shingle size, corner and seam details, etc.) consistent with the historic appearance.
- b. When replacing non-historic siding that was inappropriately applied, chose an appropriate replacement that is consistent with buildings of the type, period, and architectural style.
- c. Do not cover historically uncovered masonry surfaces with siding. Siding applied to masonry surfaces has the potential to hold moisture and cause damage to the underlying wall.

### Guideline 14: Synthetic Siding

Synthetic siding describes a siding product not made from natural materials. Vinyl, asphalt, and fiber cement

board are the most commonly found synthetic siding types.

- a. The use of new synthetic siding may be approved on a case by case basis if one or more of the following conditions are met.
- b. Historic decorative details should not be removed or covered by synthetic siding. These details include but are not limited to cornices, window hoods, moldings, eaves, decorative shingles, and trim.
- c. Synthetic siding may not be applied over historically uncovered masonry walls.