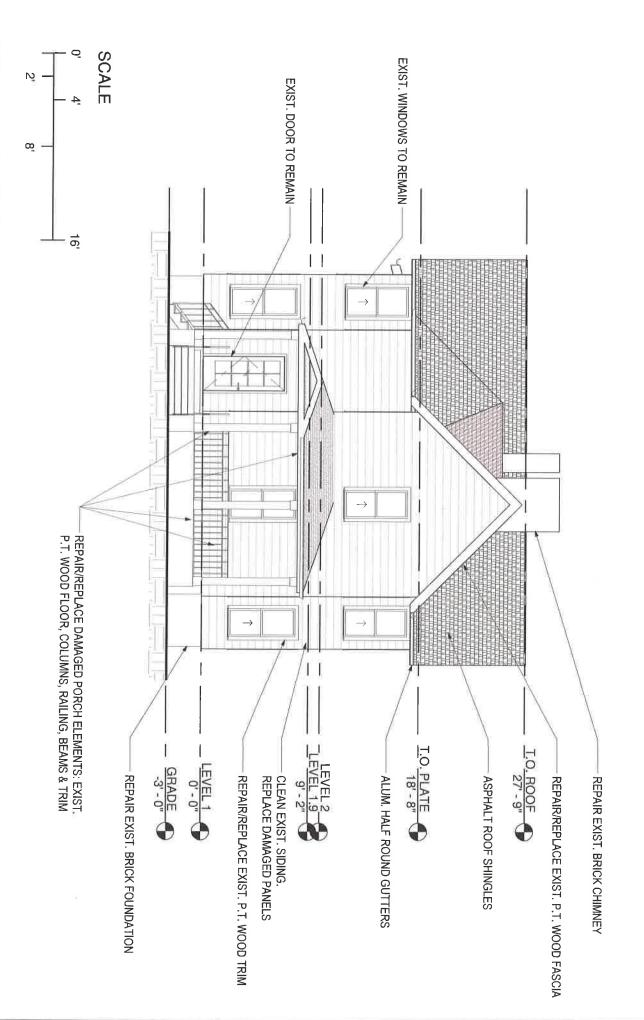

**Wicomico County Historic Survey on file:** No

**Nearby Properties on County Survey:** Yes

Including but not limited to:

➤ 232 Newton Street – William W. Mitchell House

**Explanation of Request:** The applicant is requesting the Salisbury Historic District Commission approve their request to repair existing siding, Replace/ repair the windows, Remove Chimney, and replace the foundation access doors and vents.

### **Guideline 28:** Chimneys and Vents

- a. Maintain existing chimneys. When repairs are necessary, match the existing materials, colors, shape, brick pattern, and details as closely as possible.
- b. Avoid changing the height, massing, or scale of existing chimneys.
- c. New vents should be placed in a location which is not visible from the public right of way.
- d. New chimneys on new construction should be consistent with the height, massing, and proportions of chimneys found in the surrounding area.