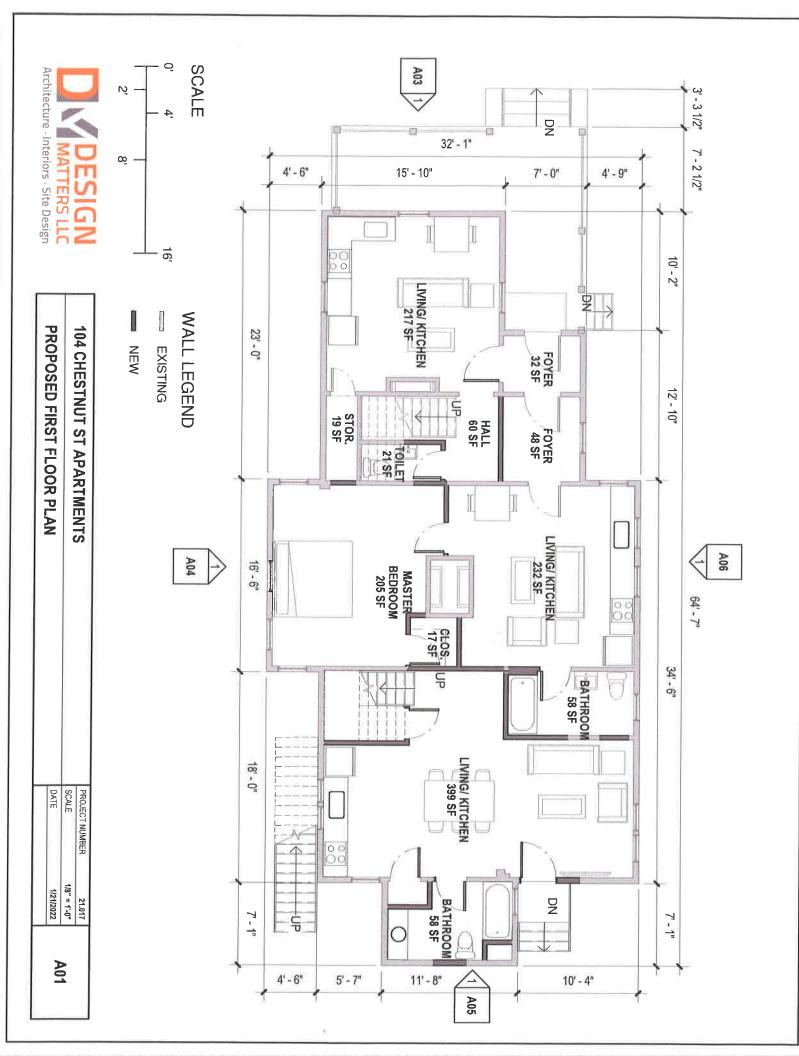

**Wicomico County Historic Survey on file:** No

**Nearby Properties on County Survey:** Yes

Including but not limited to:

➤ 232 Newton Street – William W. Mitchell House

**Explanation of Request:** The applicant is requesting the Salisbury Historic District Commission approve their request to repair existing siding, Replace/ repair the windows, Remove Chimney, and replace the foundation access doors and vents.