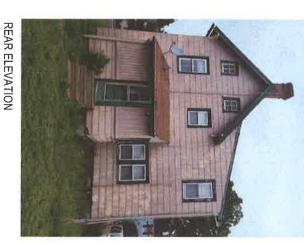

**Wicomico County Historic Survey on file:** No

**Nearby Properties on County Survey:** Yes

Including but not limited to:

➤ 232 Newton Street – William W. Mitchell House

**Explanation of Request:** The applicant is requesting the Salisbury Historic District Commission approve their request to repair existing siding, Replace/ repair the windows, Remove Chimney, and replace the foundation access doors and vents.

The Historic Commission has previously approved 301, 303, 222, and 231 Middle Blvd for vinyl replacement windows.

The residence was built in 1890 and still shows some historic significance despite alterations, the current owner was served a stop work order by this department for failing to seek the approval from the Historic Commission before beginning alterations.