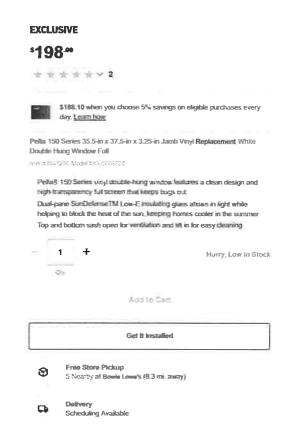

Windows & Doors / Windows / Double Hung Windows

Pella 150 Series 35.5-in x 37.5-in x 3.25-in Jamb Vinyl Replacement White Double Hung Window Full

\$198.00

Add to Cart

Overview

**Specifications** 

Reviews

Q&A

**Product Features** 

- and high-transparency full screen that keeps bugs out
- Dual-pane SunDefenseTM Low-E insulating glass allows in light while helping to block the heat of the sun, keeping homes cooler in the summer
- Top and bottom sash open for ventilation and tilt in for easy cleaning
- Pella's vinyl uses a fade-resistant formula that is performance-tested for excellent weathering, durability and color retention
- All-metal cam-action locks are anchored to the sash, ensuring longlasting, dependable operation and their exclusive design blends hardware into the sash
- Pella's exclusive weather-repel system provides three points of protection that help channel water away from the home
- A hidden balance system and tilt latches provide impeccable opening, closing and tilting performance and a more polished look
- A quick installation frame design features factory-applied foam insulation to help reduce installation time
- Backed by Pella's limited lifetime warranty, one of the strongest warranties in the industry

### **SPECIFICATIONS**

| Sound Transmission Control (STC) Rated | <b>Ø</b> | Screen Included       | Full back   |
|----------------------------------------|----------|-----------------------|-------------|
| Design Pressure (DP) Rating            | <br>35   | Tilting               | <b>Ø</b>    |
| Florida Product Approved               | <b>②</b> | Project Type          | Replacement |
| Texas Department of Insurance          | <b>3</b> | Exterior Color/Finish | White       |
| Approved                               |          | Paintable             | ×           |
| 58 96 96 97 97                         | <u></u>  |                       |             |