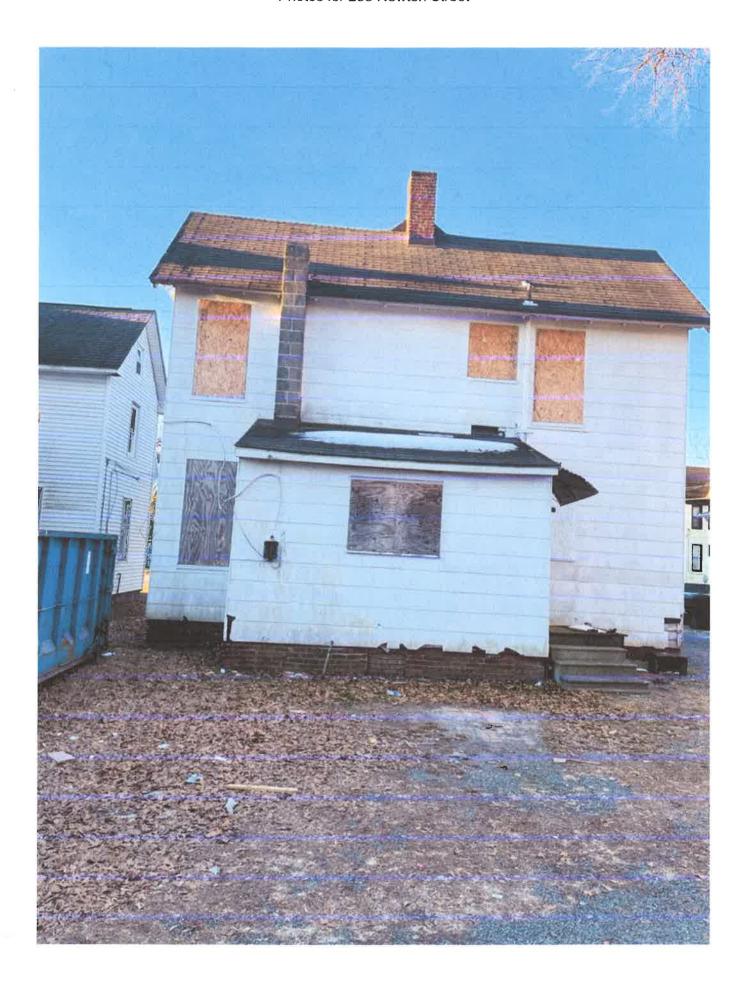

**Wicomico County Historic Survey on file:** No

**Nearby Properties on County Survey:** Yes

Including but not limited to:

➤ 232 Newton Street – William W. Mitchell House

**Explanation of Request:** The applicant is requesting the Salisbury Historic District Commission approve their request to repair existing siding, Replace/ repair the windows, Remove Chimney, and replace the foundation access doors and vents.