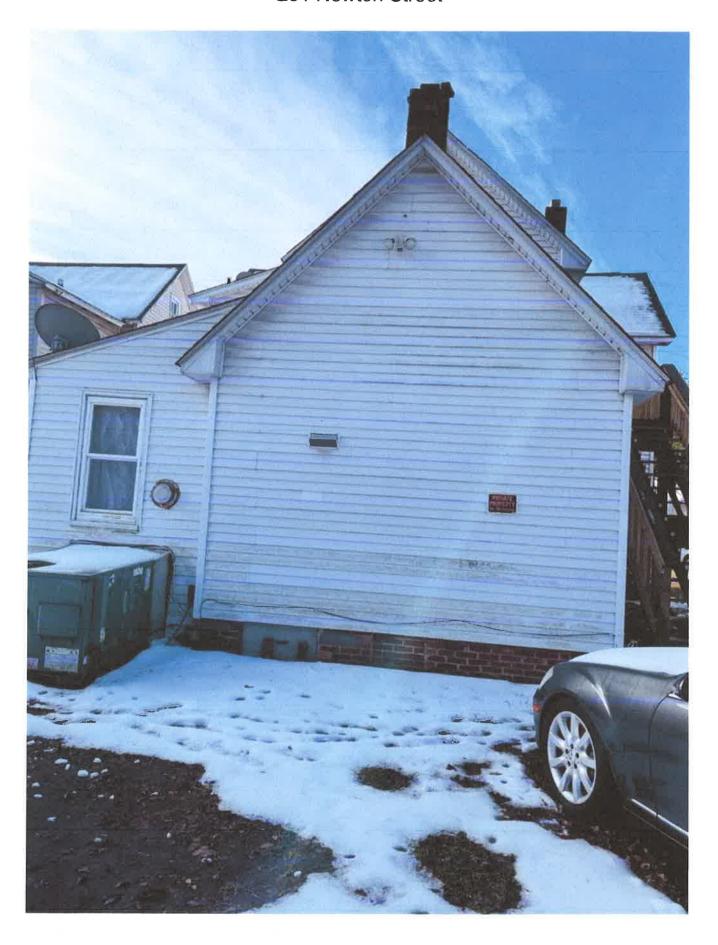

**Wicomico County Historic Survey on file:** No

**Nearby Properties on County Survey:** Yes

Including but not limited to:

➤ 232 Newton Street – William W. Mitchell House

**Explanation of Request:** The applicant is requesting the Salisbury Historic District Commission approve their request to repair existing siding, Replace/ repair the windows, Remove Chimney, and replace the foundation access doors and vents.

### **Guideline 28:** Chimneys and Vents

- a. Maintain existing chimneys. When repairs are necessary, match the existing materials, colors, shape, brick pattern, and details as closely as possible.
- b. Avoid changing the height, massing, or scale of existing chimneys.
- c. New vents should be placed in a location which is not visible from the public right of way.
- d. New chimneys on new construction should be consistent with the height, massing, and proportions of chimneys found in the surrounding area.