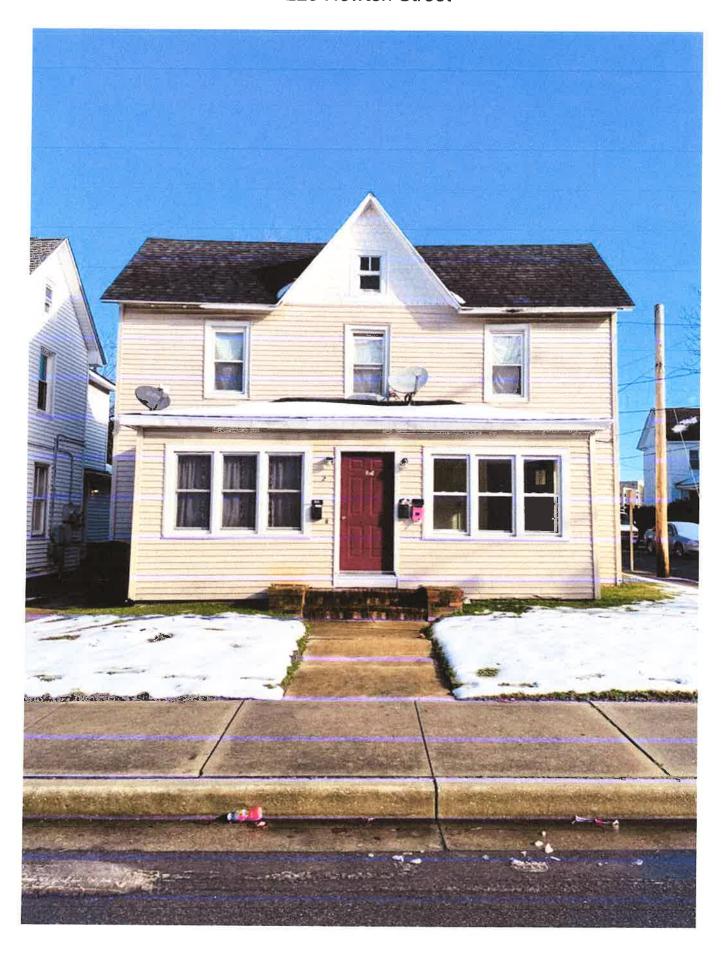

### **STAFF FINDINGS**

Meeting Date: February 23, 2022

Case Number: 22-08

**Commission Considering:** Alterations

Owner's Name: Zaheer Ahmed
Owner's Address: 400 Forest Drive

Fruitland, MD 21826

**Applicant Name:** Zaheer Ahmed

Agent/Contractor: Not Indicated

**Subject Property Address:** 231 Newton Street

**Historic District:** Camden Historic District

Use Category: Residential

**Zoning Classification:** R-8

**Structure / Site Description:** 

Built Date: 1900

**Enclosed Area:** 1,736 sq. ft. **Lot Size:** 5,800 sq. ft.

**Number of Stories:** 2

**Contributing Structure:** Not Contributing 7/25/2018

**Neighboring Properties which have been deemed Contributing/Non-Contributing:** 

**Wicomico County Historic Survey on file:** No

**Nearby Properties on County Survey:** Yes

Including but not limited to:

➤ 232 Newton Street – William W. Mitchell House

**Explanation of Request:** The applicant is requesting the Salisbury Historic District Commission approve their request to repair existing siding, Replace/ repair the windows, Remove Chimney, and replace the foundation access doors and vents.

The Historic Commission has previously approved 301, 303, 222, and 231 Middle Blvd for vinyl replacement windows.

The residence was built in 1890 and still shows some historic significance despite alterations, the current owner was served a stop work order by this department for failing to seek the approval from the Historic Commission before beginning alterations.