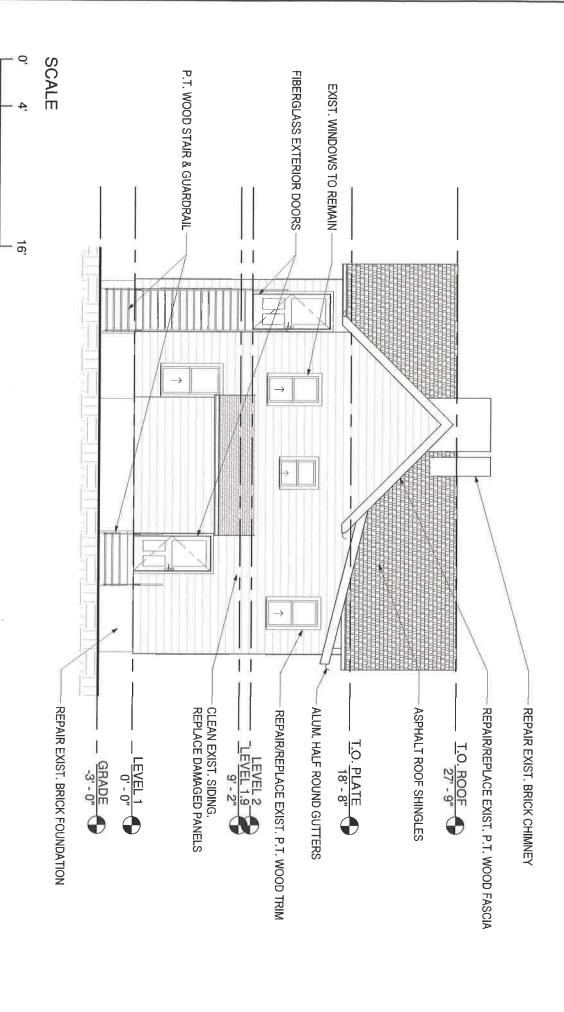

**Wicomico County Historic Survey on file:** No

**Nearby Properties on County Survey:** Yes

Including but not limited to:

➤ 232 Newton Street – William W. Mitchell House

**Explanation of Request:** The applicant is requesting the Salisbury Historic District Commission approve their request to repair existing siding, Replace/ repair the windows, Remove Chimney, and replace the foundation access doors and vents.

### Guideline 12: Preserve Historic Wood Siding

- a. Maintain and preserve existing wood siding. Keep paint intact to preserve wood features.
- b. Repair damaged wood siding by replacing in-kind only the affected boards or shingles. Keep sound material in place.
  - d. Do not replace sound historic siding material with new materials for the sake of convenience.

### Guideline 13: Match Existing or Historic Siding

- a. Where full-scale siding replacement is necessary, match the historic or existing siding on the building. Keep the details (width of wood boards, shingle size, corner and seam details, etc.) consistent with the historic appearance.
- b. When replacing non-historic siding that was inappropriately applied, chose an appropriate replacement that is consistent with buildings of the type, period, and architectural style.
- c. Do not cover historically uncovered masonry surfaces with siding. Siding applied to masonry surfaces has the potential to hold moisture and cause damage to the underlying wall.

### **Guideline 28:** Chimneys and Vents

- a. Maintain existing chimneys. When repairs are necessary, match the existing materials, colors, shape, brick pattern, and details as closely as possible.
- b. Avoid changing the height, massing, or scale of existing chimneys.
- c. New vents should be placed in a location which is not visible from the public right of way.
- d. New chimneys on new construction should be consistent with the height, massing, and proportions of chimneys found in the surrounding area.