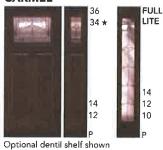

ftsmen. Unique stain variations are to be expected—these are treasured elements of the real-wood look.

Distinctive character is brought to life through the

#### **AVAILABLE CAMING** P Patina Z Zinc

- Available in Chestnut Mahogany Only
- Available in Cherry, Chocolate & Chestnut Mahogany Only
- Not available with our Easy Select Pre-Painted Program

See pages 16-17 for Privacy Ratings & Glass Details



All Doors and Sidelites in the 6'8" Craftsman Collection are ENERGY STAR certified for all 50 states

#### MAHOGANY WOODGRAIN







SDL = Simulated Divided Lite. See page 48. \*Glass is not LOW-E

Pictures depicted in this brochure may have been graphically enhanced for illustration purposes.





We can pre-paint your smooth door for you! See page 12-13 for details.

#### **CARMEL™**









See page 35 for glass detail Door also available in Smooth

#### **PHOENIX™**



#### PHOENIX™ with Amber Glass



See page 37 for glass detail Door also available in Smooth

#### **BRILLIANT STAR™**



Door also available in Smooth

#### **CLEAR BEVEL**



Optional dentil shelf shown Door also available in Smooth



Our Reverse Bead Half Round Gutter is Roll Formed and available in lengths up to 40'0" Available in the following materials:

.027 & .032 Aluminum

16 oz. or 20 oz. Copper & Lead Coated Copper

24 ga. Kynar Finish Steel 24 ga. Galvalume

.7mm & .8mm Zinc



| keverse Bead        | 1 2 | 6/25/2015 | REMARKS ORIGINAL DRAFT OF DRAWING |
|---------------------|-----|-----------|-----------------------------------|
| Half Round Gutter   | 3   | l//       | -