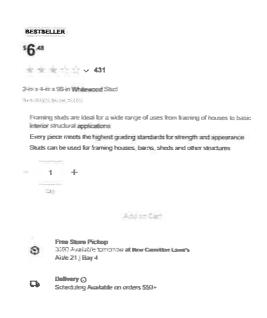

Building Supplies / Lumber & Composites / Framing Lumber / Studs

BETTER TOGETHER

2-in x 4-in x 96-in Whitewood Stud

\$6.48

Add to Cart

**Overview** 

**Specifications** 

Compare