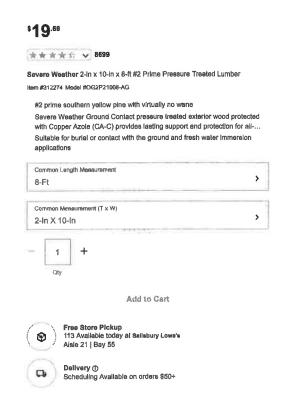

Building Supplies / Lumber & Composites / Framing Lumber / Studs

BETTER TOGETHER

2-in x 4-in x 96-in Whitewood Stud

\$6.48

Add to Cart

**Overview** 

**Specifications** 

Compare