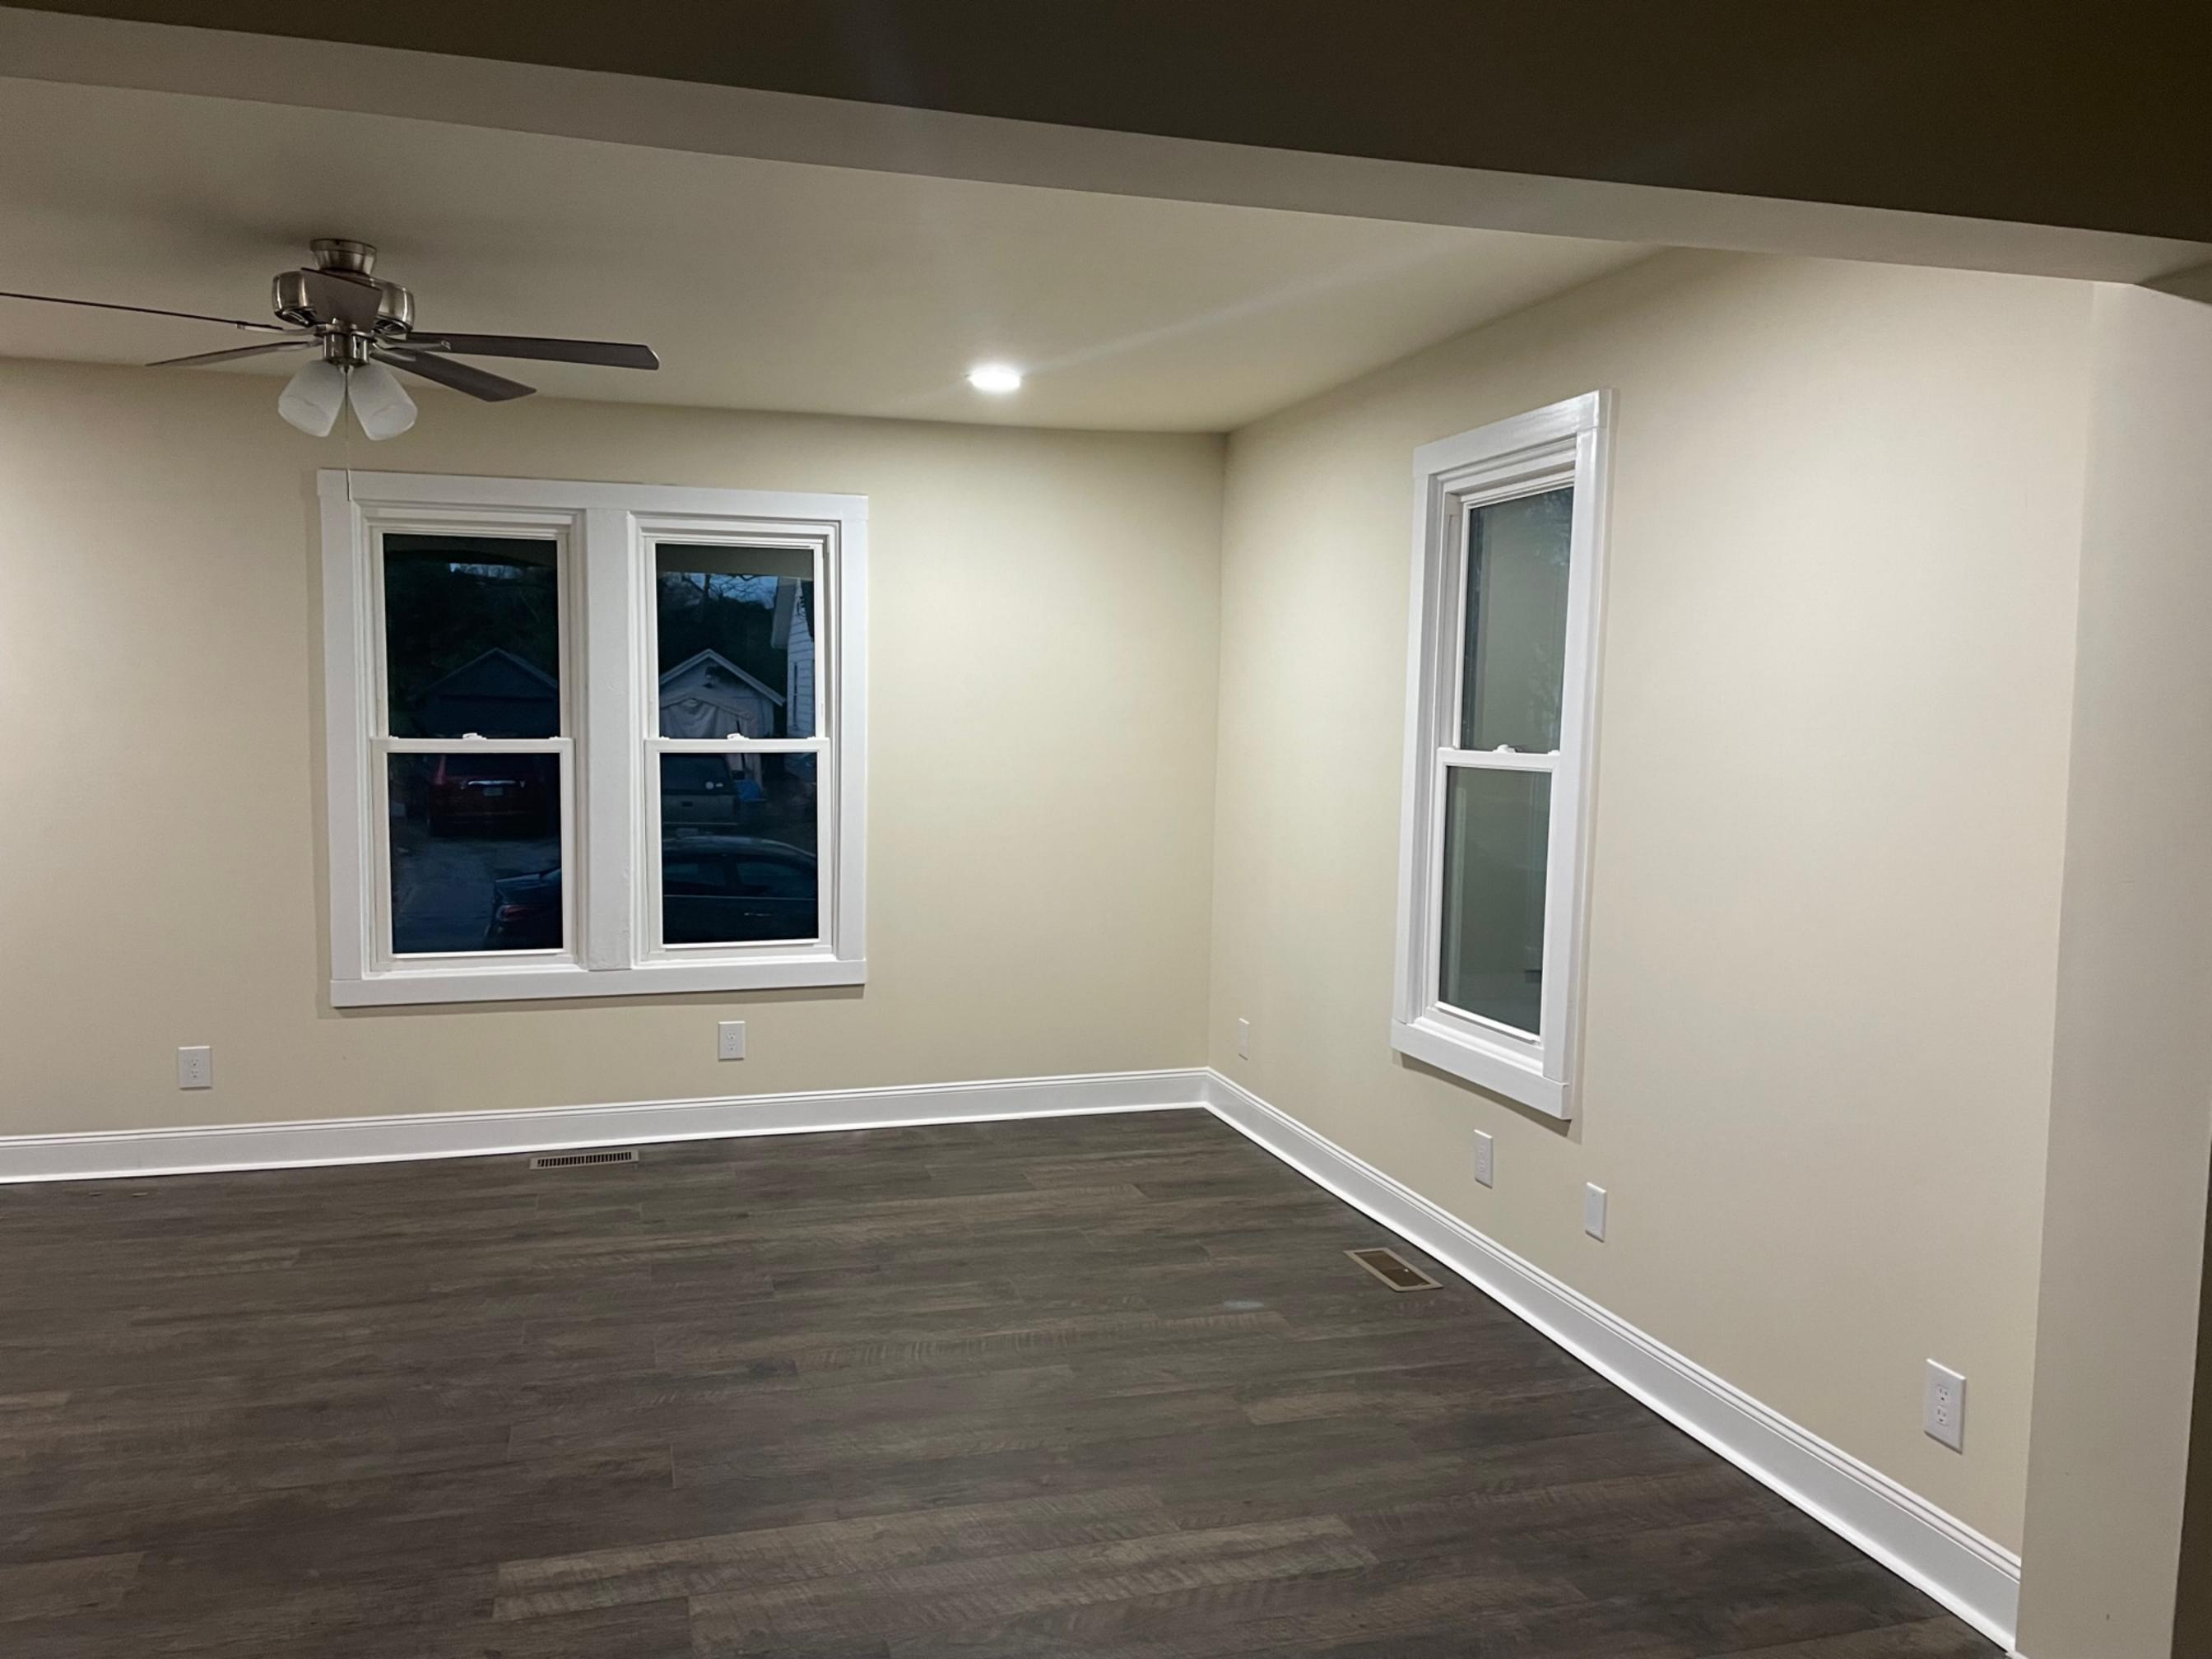

**Wicomico County Historic Survey on file:** No

**Nearby Properties on County Survey:** Yes

Including but not limited to:

➤ 232 Newton Street – William W. Mitchell House

**Explanation of Request:** The applicant is requesting the Salisbury Historic District Commission approve their request to repair existing siding, Replace/ repair the windows, Remove Chimney, and replace the foundation access doors and vents.

The Historic Commission has previously approved 301, 303, 222, and 231 Middle Blvd for vinyl replacement windows.

The residence was built in 1890 and still shows some historic significance despite alterations, the current owner was served a stop work order by this department for failing to seek the approval from the Historic Commission before beginning alterations.