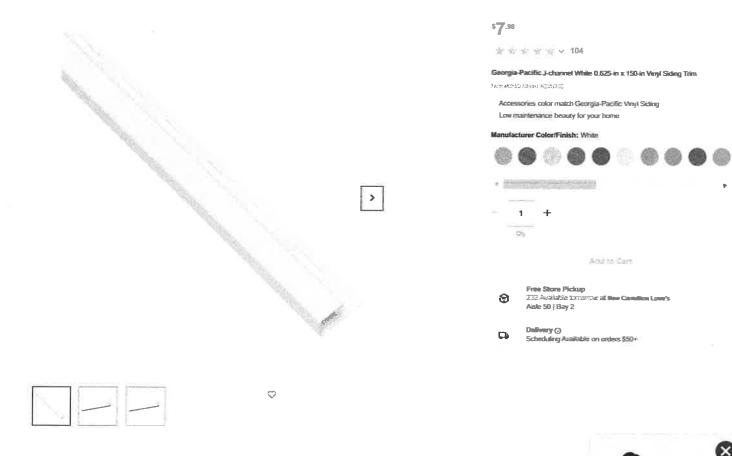

Building Supplies / Siding & Stone Veneer / Vinyl Siding & Accessories / Vinyl Siding Trim

**Georgia-Pacific** J-channel White 0.625-in x 150-in Vinyl Siding Trim

\$7.98

Add to Cart

Overview

**Specifications** 

### OVERVIEW

- · Accessories color match Georgia-Pacific Vinyl Siding
- Low maintenance beauty for your home

CA Residents: Prop 65 Warning(s)

\$7.98

Add to Cart

Overview

**Specifications** 

Reviews

Q&A

**Product Features** 

FIICE