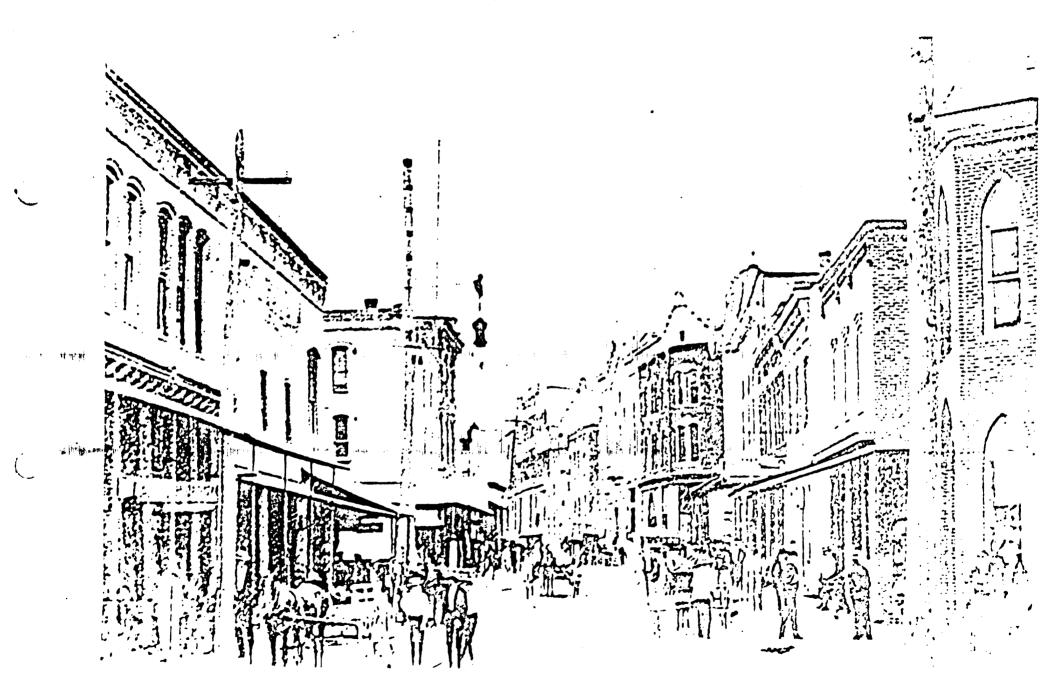

## Relevant Historic, Archeological and Architectural Significant Features of the Surrounding Area:

The property in question is located in the Camden Heights Historic District. The majority of the structures in the surrounding area which includes Middle Blvd, South Blvd, Smith Street and Hazel Avenue, consist of residential structures built between 1900 and the early 1960's.

The Historic Commission has previously approved 301, 303, 222, and 231 Middle Blvd for vinyl replacement windows.

The residence was built in 1890 and still shows some historic significance despite alterations, the current owner was served a stop work order by this department for failing to seek the approval from the Historic Commission before beginning alterations.