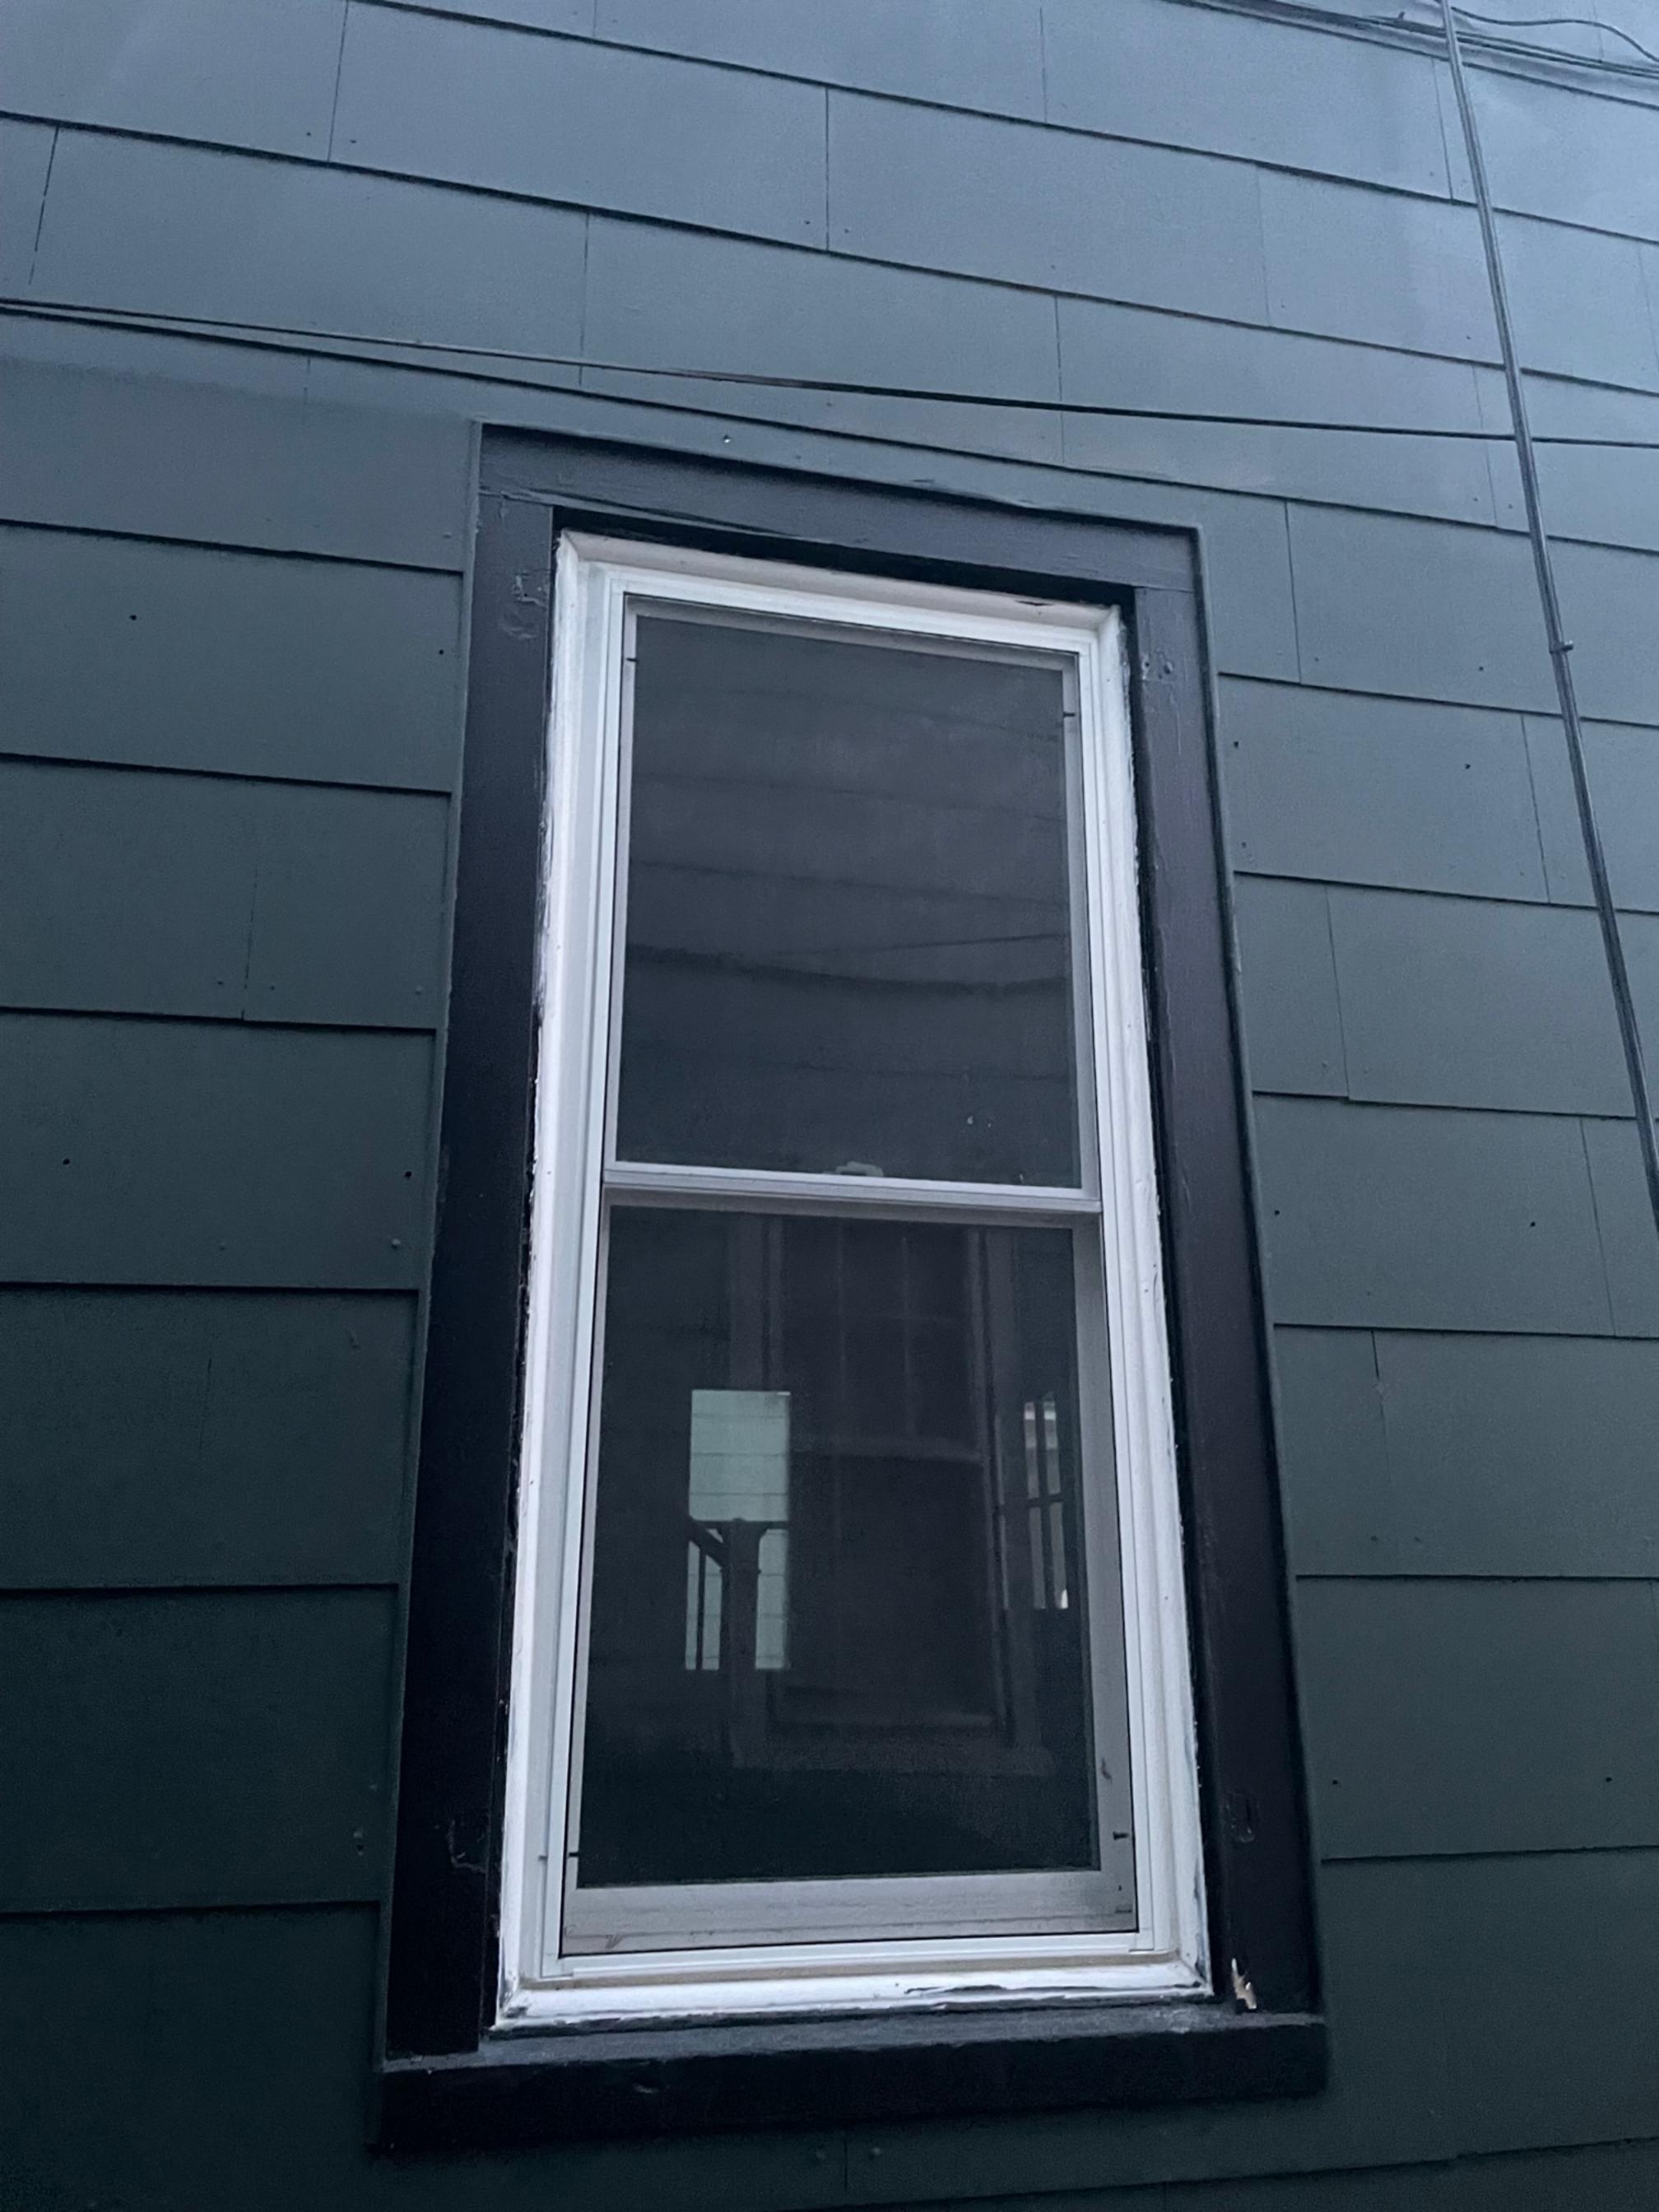

**Wicomico County Historic Survey on file:** No

**Nearby Properties on County Survey:** Yes

Including but not limited to:

➤ 232 Newton Street – William W. Mitchell House

**Explanation of Request:** The applicant is requesting the Salisbury Historic District Commission approve their request to repair existing siding, Replace/ repair the windows, Remove Chimney, and replace the foundation access doors and vents.

The Historic Commission has previously approved 301, 303, 222, and 231 Middle Blvd for vinyl replacement windows.

The residence was built in 1890 and still shows some historic significance despite alterations, the current owner was served a stop work order by this department for failing to seek the approval from the Historic Commission before beginning alterations.