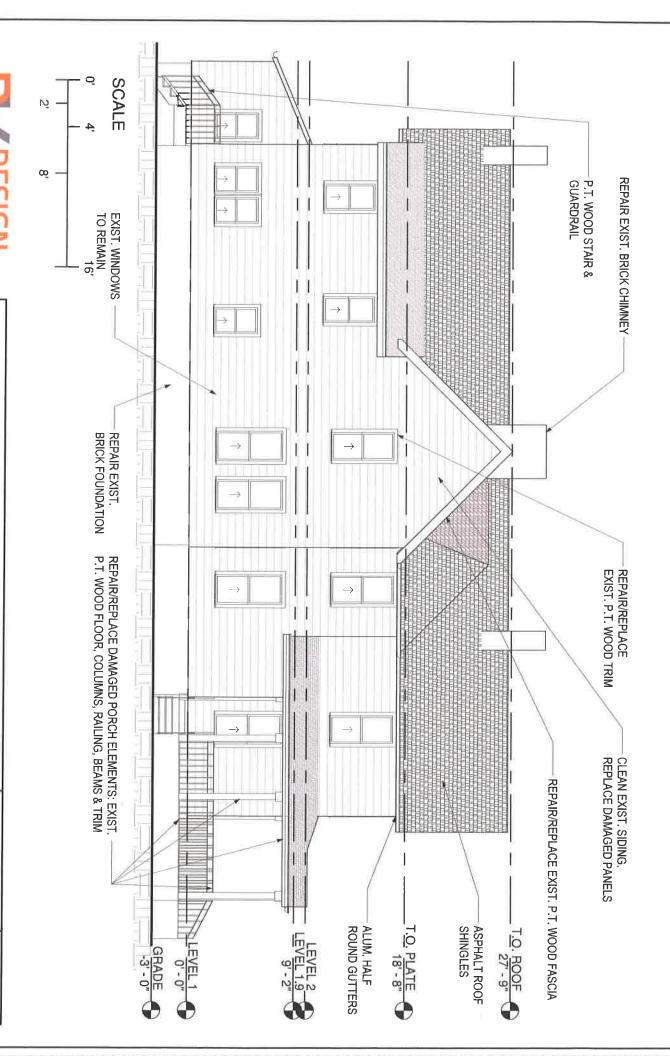

**Wicomico County Historic Survey on file:** No

**Nearby Properties on County Survey:** Yes

Including but not limited to:

➤ 232 Newton Street – William W. Mitchell House

**Explanation of Request:** The applicant is requesting the Salisbury Historic District Commission approve their request to repair existing siding, Replace/ repair the windows, Remove Chimney, and replace the foundation access doors and vents.

### Guideline 12: Preserve Historic Wood Siding

- a. Maintain and preserve existing wood siding. Keep paint intact to preserve wood features.
- b. Repair damaged wood siding by replacing in-kind only the affected boards or shingles. Keep sound material in place.
  - d. Do not replace sound historic siding material with new materials for the sake of convenience.

### Guideline 13: Match Existing or Historic Siding

- a. Where full-scale siding replacement is necessary, match the historic or existing siding on the building. Keep the details (width of wood boards, shingle size, corner and seam details, etc.) consistent with the historic appearance.
- b. When replacing non-historic siding that was inappropriately applied, chose an appropriate replacement that is consistent with buildings of the type, period, and architectural style.
- c. Do not cover historically uncovered masonry surfaces with siding. Siding applied to masonry surfaces has the potential to hold moisture and cause damage to the underlying wall.

### **Guideline 28:** Chimneys and Vents

- a. Maintain existing chimneys. When repairs are necessary, match the existing materials, colors, shape, brick pattern, and details as closely as possible.
- b. Avoid changing the height, massing, or scale of existing chimneys.
- c. New vents should be placed in a location which is not visible from the public right of way.
- d. New chimneys on new construction should be consistent with the height, massing, and proportions of chimneys found in the surrounding area.