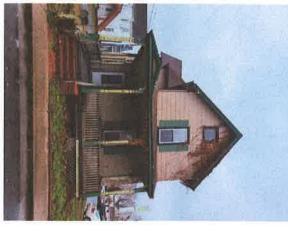

**Wicomico County Historic Survey on file:** No

**Nearby Properties on County Survey:** Yes

Including but not limited to:

➤ 232 Newton Street – William W. Mitchell House

**Explanation of Request:** The applicant is requesting the Salisbury Historic District Commission approve their request to repair existing siding, Replace/ repair the windows, Remove Chimney, and replace the foundation access doors and vents.

The Historic Commission has previously approved 301, 303, 222, and 231 Middle Blvd for vinyl replacement windows.

The residence was built in 1890 and still shows some historic significance despite alterations, the current owner was served a stop work order by this department for failing to seek the approval from the Historic Commission before beginning alterations.