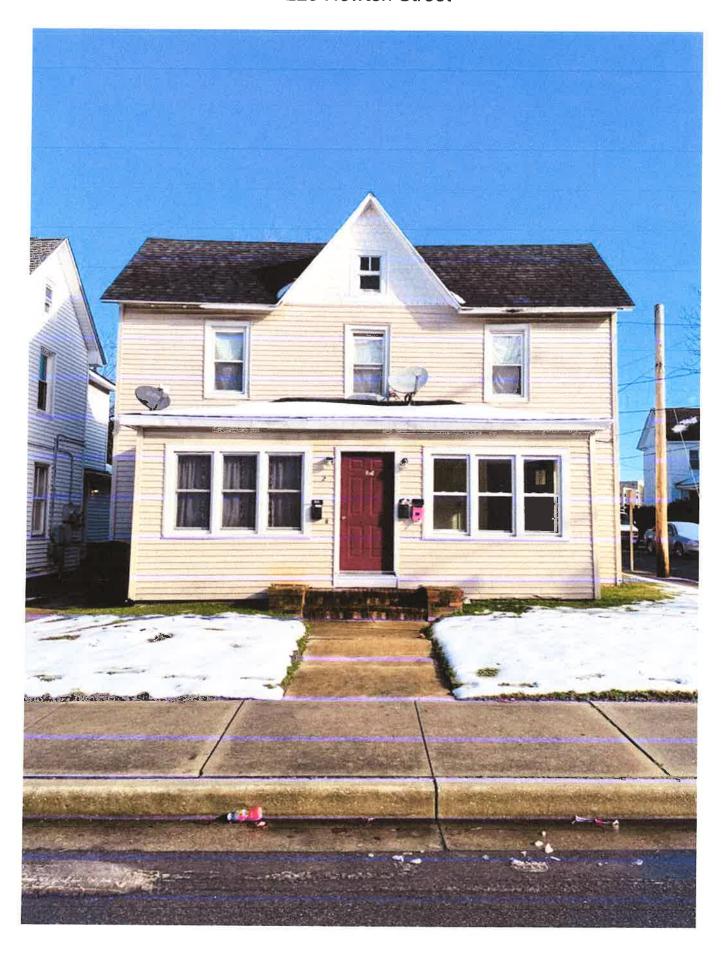

### **STAFF FINDINGS**

Meeting Date: February 23, 2022

Case Number: 22-08

**Commission Considering:** Alterations

Owner's Name: Zaheer Ahmed
Owner's Address: 400 Forest Drive

Fruitland, MD 21826

**Applicant Name:** Zaheer Ahmed

Agent/Contractor: Not Indicated

**Subject Property Address:** 231 Newton Street

**Historic District:** Camden Historic District

Use Category: Residential

**Zoning Classification:** R-8

**Structure / Site Description:** 

Built Date: 1900

**Enclosed Area:** 1,736 sq. ft. **Lot Size:** 5,800 sq. ft.

**Number of Stories:** 2

**Contributing Structure:** Not Contributing 7/25/2018

**Neighboring Properties which have been deemed Contributing/Non-Contributing:** 

**Wicomico County Historic Survey on file:** No

**Nearby Properties on County Survey:** Yes

Including but not limited to:

➤ 232 Newton Street – William W. Mitchell House

**Explanation of Request:** The applicant is requesting the Salisbury Historic District Commission approve their request to repair existing siding, Replace/ repair the windows, Remove Chimney, and replace the foundation access doors and vents.