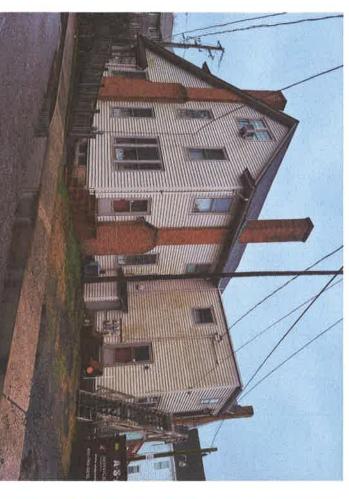

Agent/Contractor: Not Indicated

**Subject Property Address:** 231 Newton Street

**Historic District:** Camden Historic District

Use Category: Residential

**Zoning Classification:** R-8

**Structure / Site Description:** 

Built Date: 1900

**Enclosed Area:** 1,736 sq. ft. **Lot Size:** 5,800 sq. ft.

**Number of Stories:** 2

**Contributing Structure:** Not Contributing 7/25/2018

**Neighboring Properties which have been deemed Contributing/Non-Contributing:** 

**Wicomico County Historic Survey on file:** No

**Nearby Properties on County Survey:** Yes

Including but not limited to:

➤ 232 Newton Street – William W. Mitchell House

**Explanation of Request:** The applicant is requesting the Salisbury Historic District Commission approve their request to repair existing siding, Replace/ repair the windows, Remove Chimney, and replace the foundation access doors and vents.