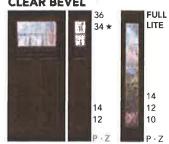

ocolate & Chestnut Mahogany Only
- Not available with our Easy Select Pre-Painted Program

See pages 16-17 for Privacy Ratings & Glass Details



All Doors and Sidelites in the 6'8" Craftsman Collection are ENERGY STAR certified for all 50 states

#### MAHOGANY WOODGRAIN







SDL = Simulated Divided Lite. See page 48. \*Glass is not LOW-E

Pictures depicted in this brochure may have been graphically enhanced for illustration purposes.





We can pre-paint your smooth door for you! See page 12-13 for details.

#### **CARMEL™**









See page 35 for glass detail Door also available in Smooth

#### **PHOENIX™**



#### PHOENIX™ with Amber Glass



See page 37 for glass detail Door also available in Smooth

#### **BRILLIANT STAR™**



Door also available in Smooth

#### **CLEAR BEVEL**



Optional dentil shelf shown Door also available in Smooth



Our Reverse Bead Half Round Gutter is Roll Formed and available in lengths up to 40'0" Available in the following materials:

.027 & .032 Aluminum

16 oz. or 20 oz. Copper & Lead Coated Copper

24 ga. Kynar Finish Steel 24 ga. Galvalume

.7mm & .8mm Zinc



| keverse Bead        | 1 2 | 6/25/2015 | REMARKS ORIGINAL DRAFT OF DRAWING |
|---------------------|-----|-----------|-----------------------------------|
| Half Round Gutter   | 3   | l//       | -                                 |
| Tiali Toaria Gatter | 1.6 | 1 1       |                                   |

REVISIONS

#### PRODUCT INFORMATION SHEET

#### Royal Sovereign® Shingles

English: (12" X 36" Shingles)
Beauty And Performance Meet Affordability





#### PRODUCT I