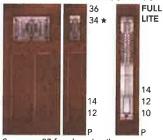

cter is brought to life through the

#### **AVAILABLE CAMING** P Patina Z Zinc

- Available in Chestnut Mahogany Only
- Available in Cherry, Chocolate & Chestnut Mahogany Only
- Not available with our Easy Select Pre-Painted Program

See pages 16-17 for Privacy Ratings & Glass Details



All Doors and Sidelites in the 6'8" Craftsman Collection are ENERGY STAR certified for all 50 states

#### MAHOGANY WOODGRAIN







SDL = Simulated Divided Lite. See page 48. \*Glass is not LOW-E

Pictures depicted in this brochure may have been graphically enhanced for illustration purposes.





We can pre-paint your smooth door for you! See page 12-13 for details.

#### **CARMEL™**









See page 35 for glass detail Door also available in Smooth

#### **PHOENIX™**



#### PHOENIX™ with Amber Glass



See page 37 for glass detail Door also available in Smooth

#### **BRILLIANT STAR™**



Door also available in Smooth

#### **CLEAR BEVEL**



Optional dentil shelf shown Door also available in Smooth



Our Reverse Bead Half Round Gutter is Roll Formed and available in lengths up to 40'0" Available in the following materials:

.027 & .032 Aluminum

16 oz. or 20 oz. Copper & Lead Coated Copper

24 ga. Kynar Finish Steel 24 ga. Galvalume

.7mm & .8mm Zinc



| keverse Bead        | 1 2 | 6/25/2015 | REMARKS ORIGINAL DRAFT OF DRAWING |
|---------------------|-----|-----------|-----------------------------------|
| Half Round Gutter   | 3   | l//       | -                                 |
| Tiali Toaria Gatter | 1.6 | 1 1       |                                   |

REVISIONS

#### PRODUCT