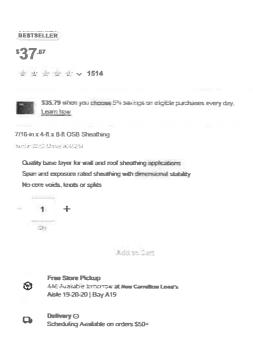

Windows & Doors / Windows / Double Hung Windows

Pella 150 Series 35.5-in x 37.5-in x 3.25-in Jamb Vinyl Replacement White Double Hung Window Full

\$198.00

Add to Cart

Overview

**Specifications** 

Reviews

Q&A

**Product Features** 

- and high-transparency full screen that keeps bugs out
- Dual-pane SunDefenseTM Low-E insulating glass allows in light while helping to block the heat of the sun, keeping homes cooler in the summer
- Top and bottom sash open for ventilation and tilt in for easy cleaning
- Pella's vinyl uses a fade-resistant formula that is performance-tested for excellent weathering, durability and color retention
- All-metal cam-action locks are anchored to the sash, ensuring longlasting, dependable operation and their exclusive design blends hardware into the sash
- Pella's exclusive weather-repel system provides three points of protection that help channel water away from the home
- A hidden balance system and tilt latches provide impeccable opening, closing and tilting performance and a more polished look
- A quick installation frame design features factory-applied foam insulation to help reduce installation time
- Backed by Pella's limited lifetime warranty, one of the strongest warranties in the industry

### **SPECIFICATIONS**

| Sound Transmission Control (STC) Rated | <b>Ø</b> | Screen Included       | Full back   |
|----------------------------------------|----------|-----------------------|-------------|
| Design Pressure (DP) Rating            | <br>35   | Tilting               | <b>Ø</b>    |
| Florida Product Approved               | <b>②</b> | Project Type          | Replacement |
| Texas Department of Insurance          | <b>3</b> | Exterior Color/Finish | White       |
| Approved                               |          | Paintable             | ×           |
| 58 96 96 97 97                         | <u></u>  |                       |             |