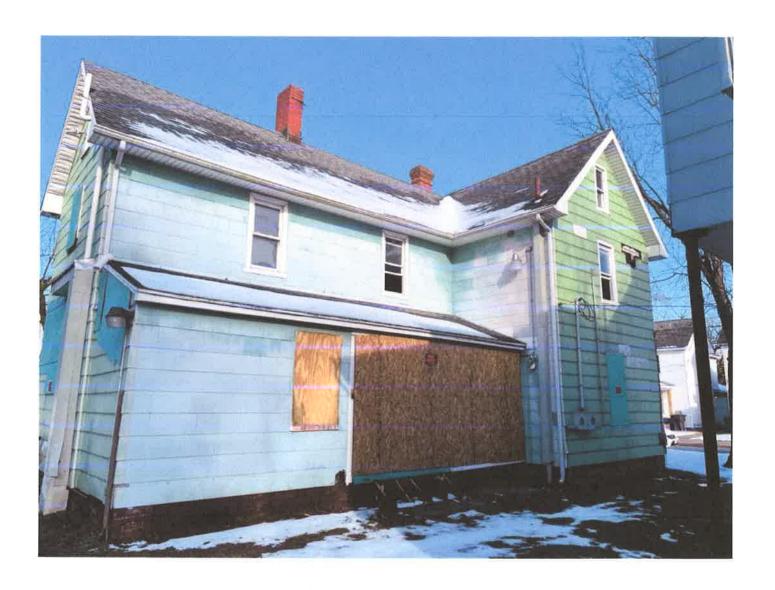

**Wicomico County Historic Survey on file:** No

**Nearby Properties on County Survey:** Yes

Including but not limited to:

➤ 232 Newton Street – William W. Mitchell House

**Explanation of Request:** The applicant is requesting the Salisbury Historic District Commission approve their request to repair existing siding, Replace/ repair the windows, Remove Chimney, and replace the foundation access doors and vents.

The Historic Commission has previously approved 301, 303, 222, and 231 Middle Blvd for vinyl replacement windows.

The residence was built in 1890 and still shows some historic significance despite alterations, the current owner was served a stop work order by this department for failing to seek the approval from the Historic Commission before beginning alterations.