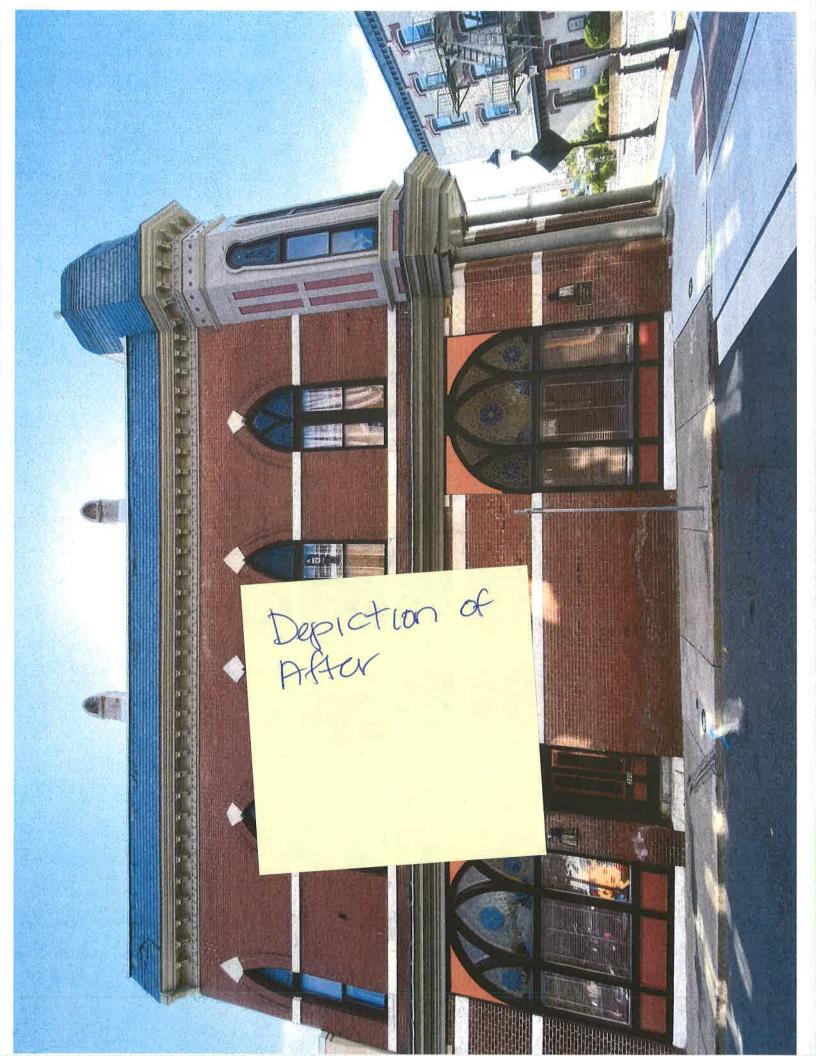

**Wicomico County Historic Survey on file:** No

**Nearby Properties on County Survey:** Yes

Including but not limited to:

➤ 232 Newton Street – William W. Mitchell House

**Explanation of Request:** The applicant is requesting the Salisbury Historic District Commission approve their request to repair existing siding, Replace/ repair the windows, Remove Chimney, and replace the foundation access doors and vents.

The Historic Commission has previously approved 301, 303, 222, and 231 Middle Blvd for vinyl replacement windows.

The residence was built in 1890 and still shows some historic significance despite alterations, the current owner was served a stop work order by this department for failing to seek the approval from the Historic Commission before beginning alterations.