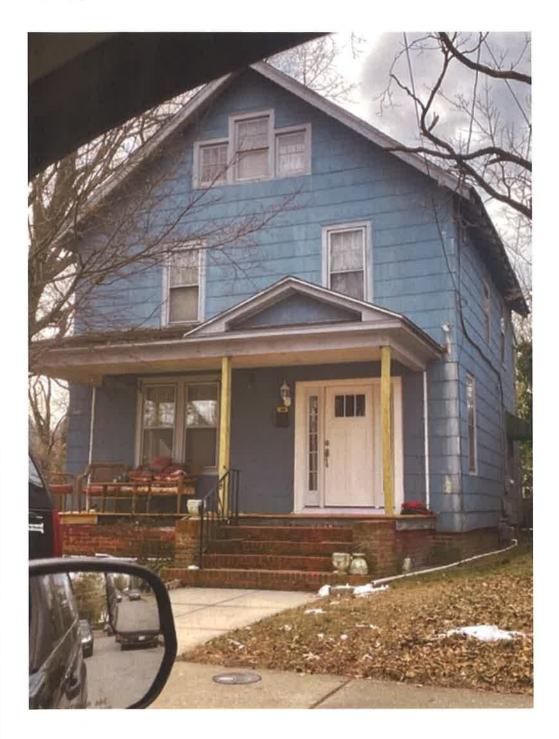

**Wicomico County Historic Survey on file:** No

**Nearby Properties on County Survey:** Yes

Including but not limited to:

➤ 232 Newton Street – William W. Mitchell House

**Explanation of Request:** The applicant is requesting the Salisbury Historic District Commission approve their request to repair existing siding, Replace/ repair the windows, Remove Chimney, and replace the foundation access doors and vents.

The Historic Commission has previously approved 301, 303, 222, and 231 Middle Blvd for vinyl replacement windows.

The residence was built in 1890 and still shows some historic significance despite alterations, the current owner was served a stop work order by this department for failing to seek the approval from the Historic Commission before beginning alterations.