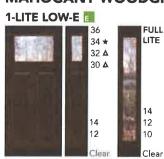

TYLES & FINISHES**

MAHOGANY WOODGRAIN









**MONROE™** 





\*Glass is not LOW-E



Note: Brilliant Star, Phoenix w/amber, Monroe w/amber and Clear Bevel are also available in Smooth.

NEW-Smooth sidelite coming soon

#### hand-staining expertise of our craftsmen. Unique stain variations are to be expected—these are treasured elements of the real-wood look.

Distinctive character is brought to life through the

#### **AVAILABLE CAMING** P Patina Z Zinc

- Available in Chestnut Mahogany Only
- Available in Cherry, Chocolate & Chestnut Mahogany Only
- Not available with our Easy Select Pre-Painted Program

See pages 16-17 for Privacy Ratings & Glass Details



All Doors and Sidelites in the 6'8" Craftsman Collection are ENERGY STAR certified for all 50 states

#### MAHOGANY WOODGRAIN







SDL = Simulated Divided Lite. See page 48. \*Glass is not LOW-E

Pictures depicted in this brochure may have been graphically enhanced for illustration purposes.





We can pre-paint your smooth door for you! See page 12-13 for details.

#### **CARMEL™**









See page 35 for glass detail Door also available in Smooth

#### **PHOENIX™**



#### PHOENIX™ with Amber Glass



See page 37 for glass detail Door also available in Smooth

#### **BRILLIANT STAR™**



Door also available in Smooth

#### **CLEAR BEVEL**



Optional dentil shelf shown Door also available in Smooth



Our Reverse Bead Half Round Gutter is Roll Formed and available in lengths up to 40'0" Available in the following materials:

.027 & .032 Aluminum

16 oz. or 20 oz. Copper & Lead Coated Copper

24 ga. Kynar Fin