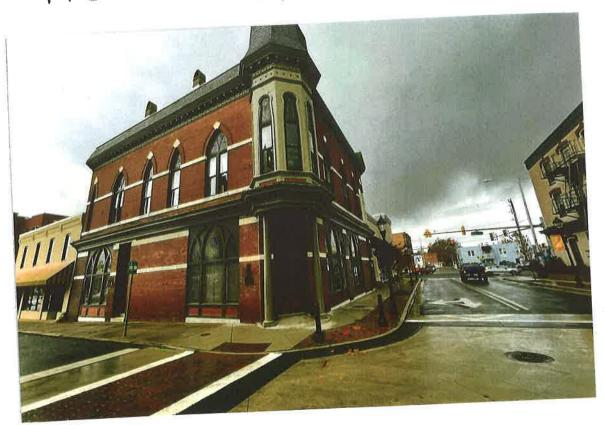

Tilt Balance System

Double DualTech Locks

White Hardware

**INNERGY Thermal Sash Reinforcement** 

Extruded Bottom Screen (Coal Black) with BetterVue Screen

Neopor Insulation

Head Expander and Sill Extender

Single Strength Glass ComforTech DLA (Silver Plus)

# **INFORMATION AND WARNINGS**

window size or a custom center meeting rail, Endure double is not painted, it will match the base vinyl color. The jamb pocket for custom painted double hung windows hung windows must use Compound Tension balancers. Unless Constant Force balancers are required due to the

bulb seal color is the closest match to the Coal Black The bulb seal is on the exterior of the window, make sure the

(10 weeks total). Custom color windows require 8 weeks additional lead time



FROM CORNERS OF MAIN : MARKET 57



" OLD 54NAGOGUE"



VIEW FROM MAIN STREET

VIEW FROM MILL STREET

300-304 W. MAIN STREET "OLD SYNAGOGUE)





CORNER OF BUILDING SHOWING ARCHITECTURAL DETAILS.

"OLD SYNAGOGUE"







# Salisbury Historic District Commission

# **STAFF FINDINGS**

Meeting Date: February 23, 2022

Case Number: 22-04

**Commission Considering:** Windows

Owner's Name: Holly Worthington
Owner's Address: 212 S Clairmont Drive
Salisbury, MD 21801

**Applicant Name:** Holly Worthington

Subject Property Address 300 W Main St

**Historic District:** Downtown Historic District

Use Category: Commercial

**Zoning Classification:** Central Business District

**Structure / Site Description:** 

Built Date: 1900

Enclosed Area: 5,794 Sq. ft.
Lot Size: 3,368 sq. ft.
Number of Stories: Not Indicated

Contributing Stru