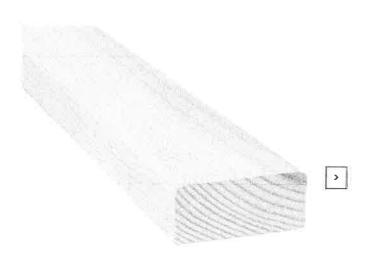

Building Supplies / Lumber & Composites / Framing Lumber / Studs

BETTER TOGETHER

2-in x 4-in x 96-in Whitewood Stud

\$6.48

Add to Cart

**Overview** 

**Specifications** 

Compare