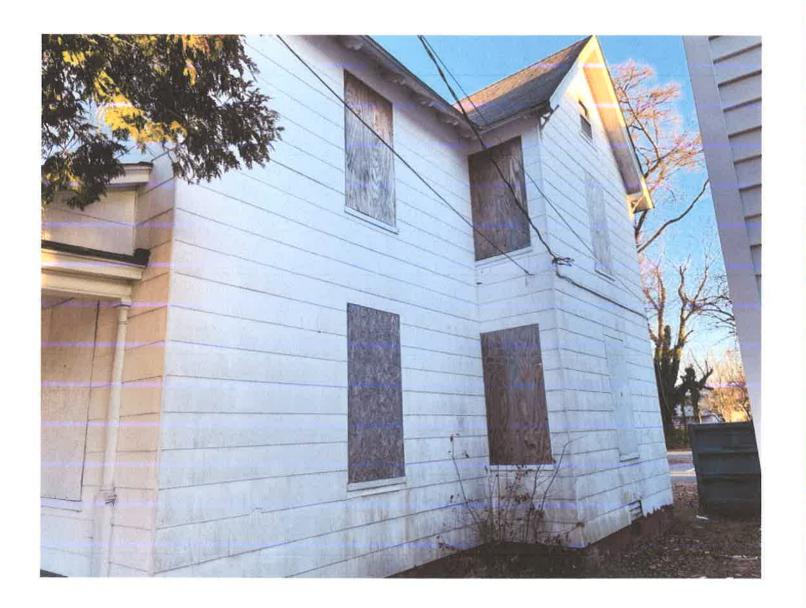

**Wicomico County Historic Survey on file:** No

**Nearby Properties on County Survey:** Yes

Including but not limited to:

➤ 232 Newton Street – William W. Mitchell House

**Explanation of Request:** The applicant is requesting the Salisbury Historic District Commission approve their request to repair existing siding, Replace/ repair the windows, Remove Chimney, and replace the foundation access doors and vents.