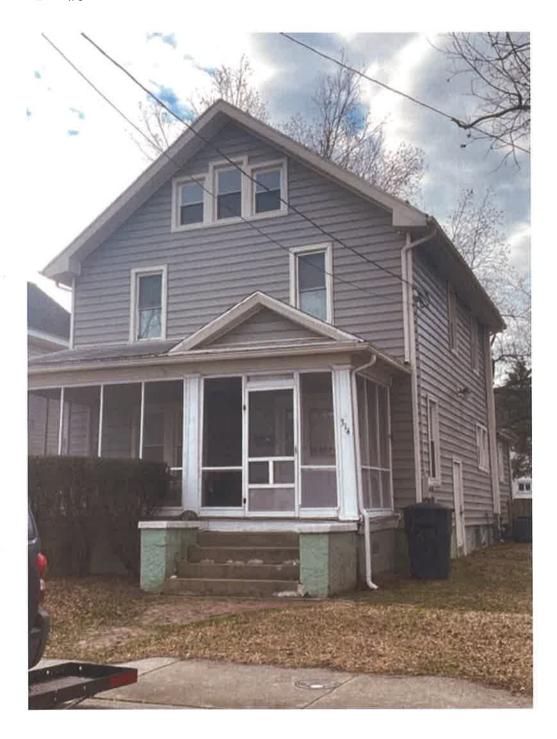

**Wicomico County Historic Survey on file:** No

**Nearby Properties on County Survey:** Yes

Including but not limited to:

➤ 232 Newton Street – William W. Mitchell House

**Explanation of Request:** The applicant is requesting the Salisbury Historic District Commission approve their request to repair existing siding, Replace/ repair the windows, Remove Chimney, and replace the foundation access doors and vents.

The Historic Commission has previously approved 301, 303, 222, and 231 Middle Blvd for vinyl replacement windows.

The residence was built in 1890 and still shows some historic significance despite alterations, the current owner was served a stop work order by this department for failing to seek the approval from the Historic Commission before beginning alterations.