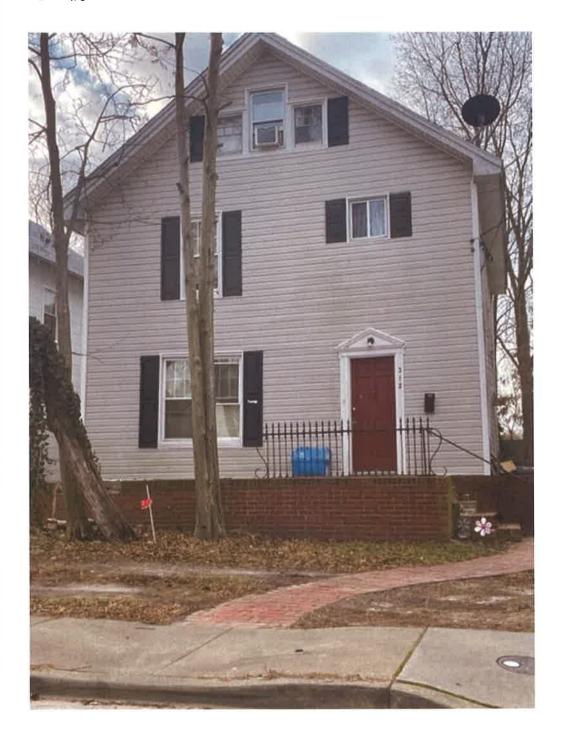

**Wicomico County Historic Survey on file:** No

**Nearby Properties on County Survey:** Yes

Including but not limited to:

➤ 232 Newton Street – William W. Mitchell House

**Explanation of Request:** The applicant is requesting the Salisbury Historic District Commission approve their request to repair existing siding, Replace/ repair the windows, Remove Chimney, and replace the foundation access doors and vents.

The Historic Commission has previously approved 301, 303, 222, and 231 Middle Blvd for vinyl replacement windows.

The residence was built in 1890 and still shows some historic significance despite alterations, the current owner was served a stop work order by this department for failing to seek the approval from the Historic Commission before beginning alterations.