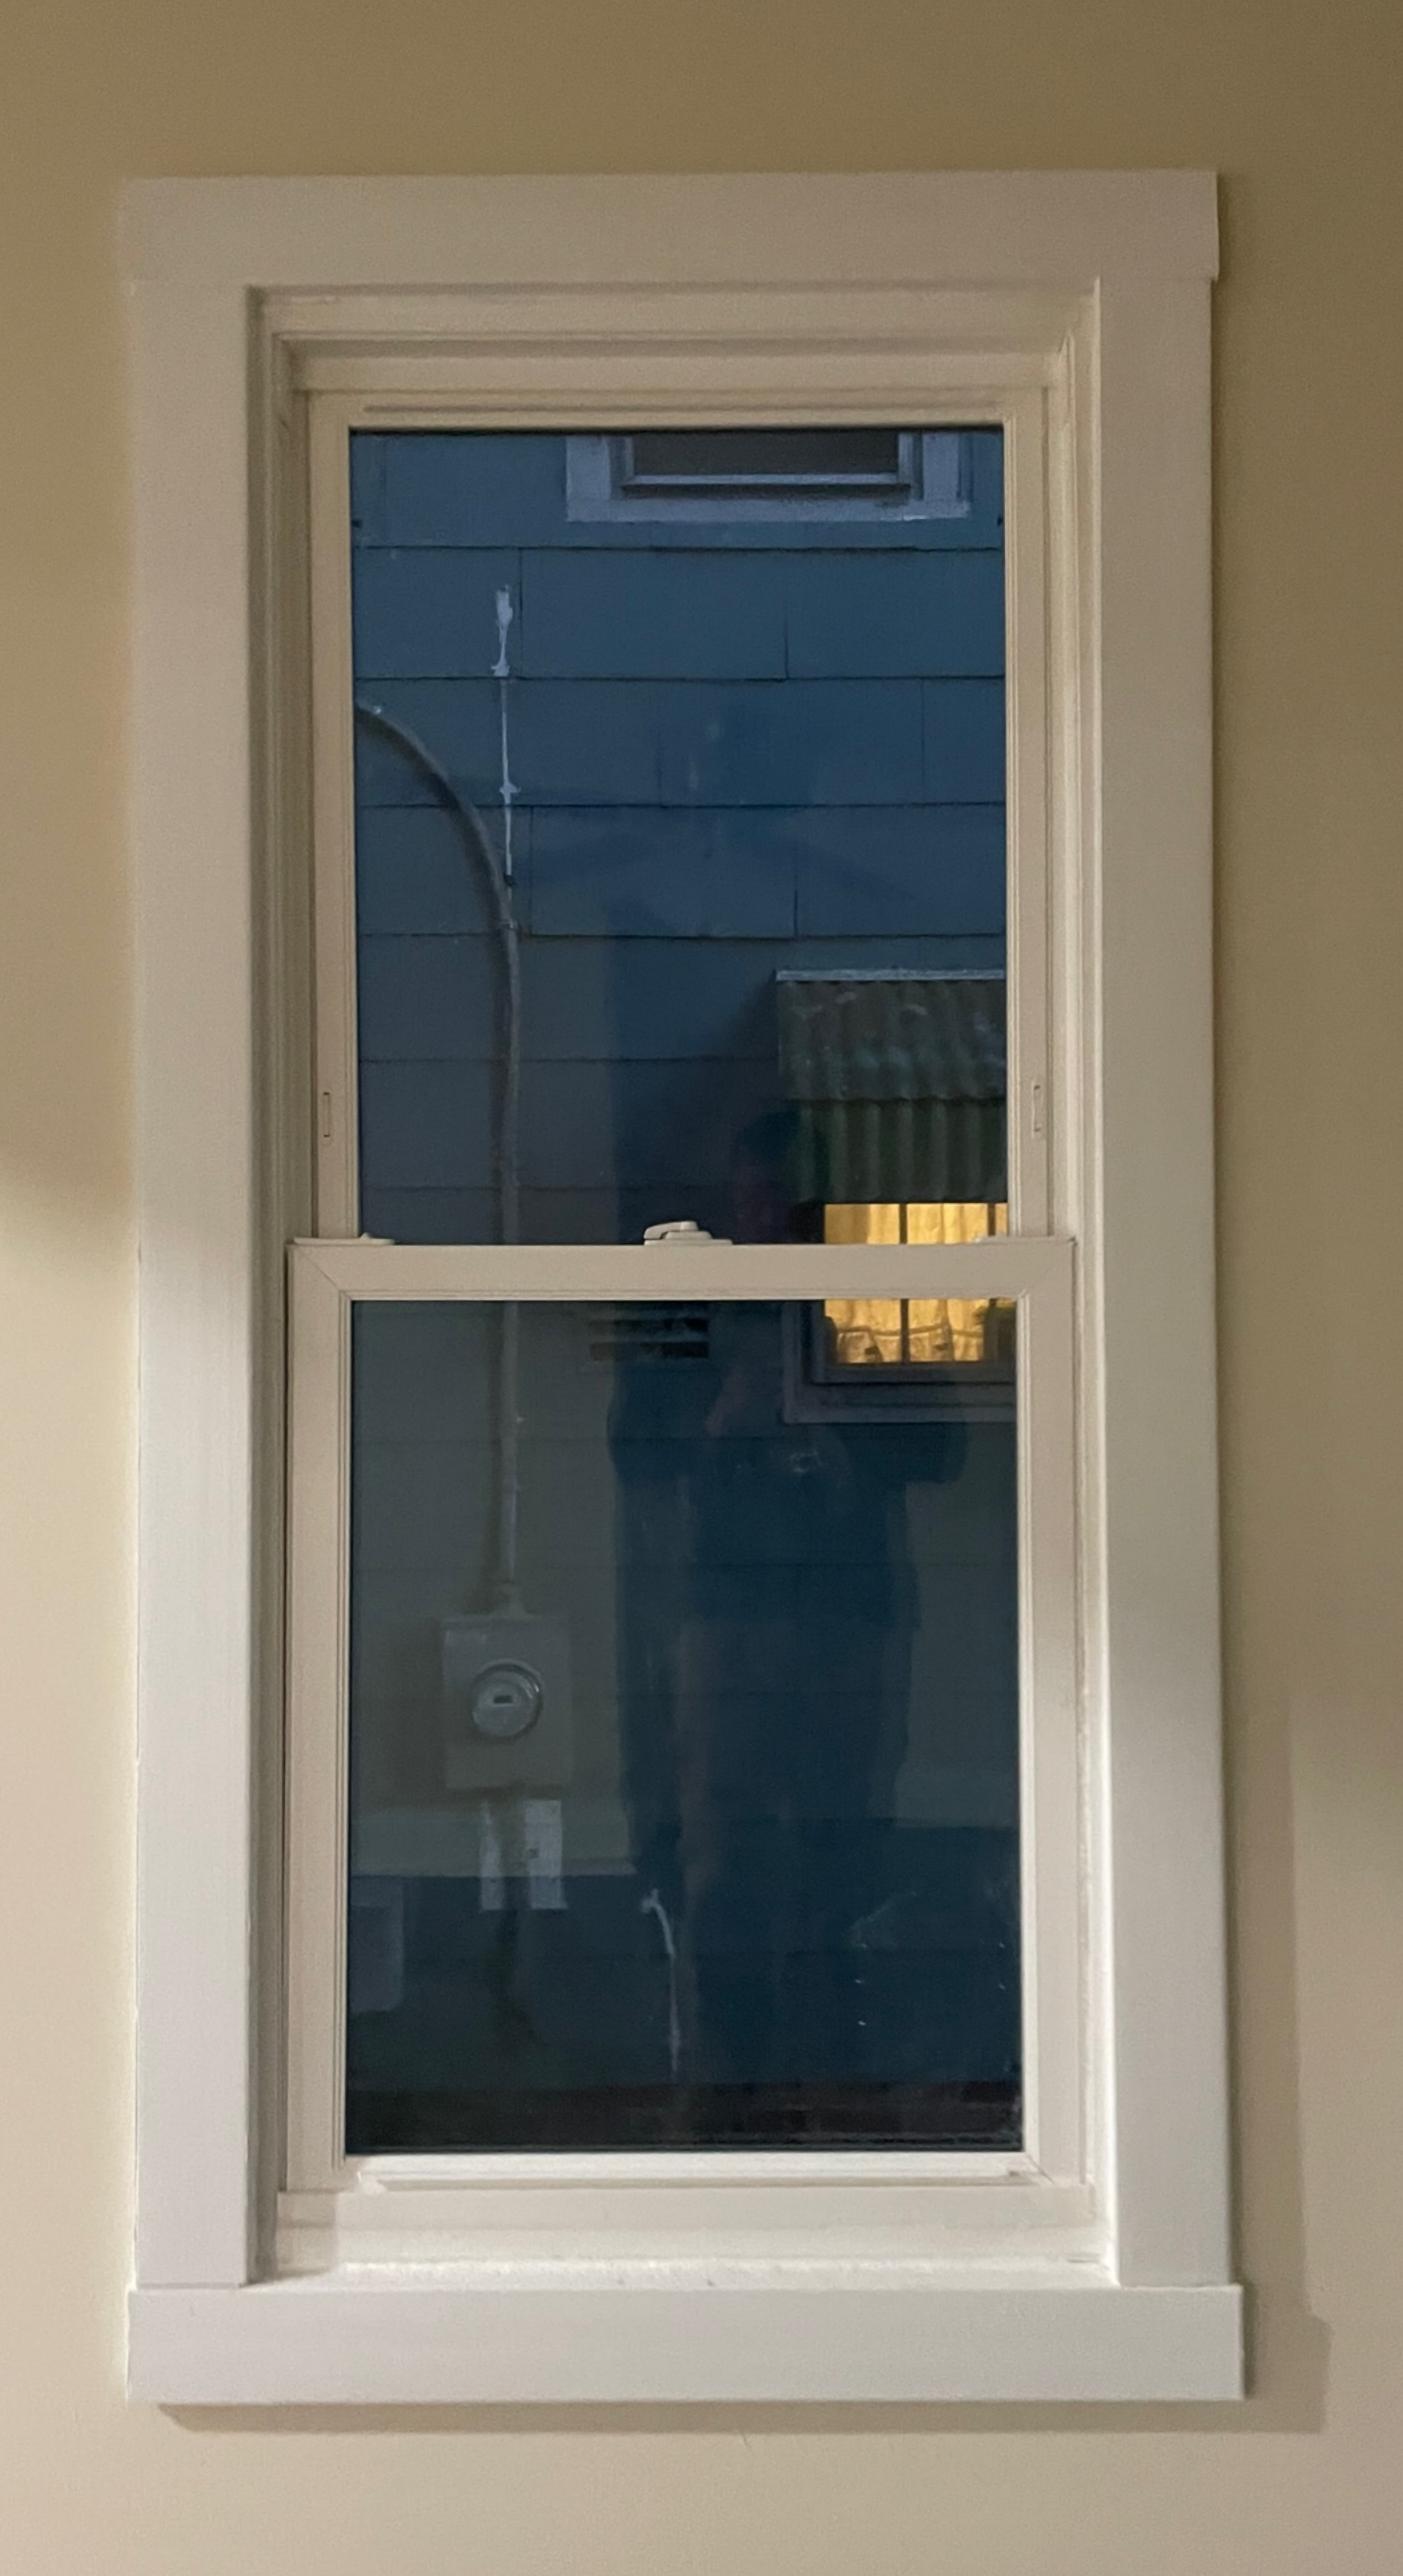

**Wicomico County Historic Survey on file:** No

**Nearby Properties on County Survey:** Yes

Including but not limited to:

➤ 232 Newton Street – William W. Mitchell House

**Explanation of Request:** The applicant is requesting the Salisbury Historic District Commission approve their request to repair existing siding, Replace/ repair the windows, Remove Chimney, and replace the foundation access doors and vents.

The Historic Commission has previously approved 301, 303, 222, and 231 Middle Blvd for vinyl replacement windows.

The residence was built in 1890 and still shows some historic significance despite alterations, the current owner was served a stop work order by this department for failing to seek the approval from the Historic Commission before beginning alterations.