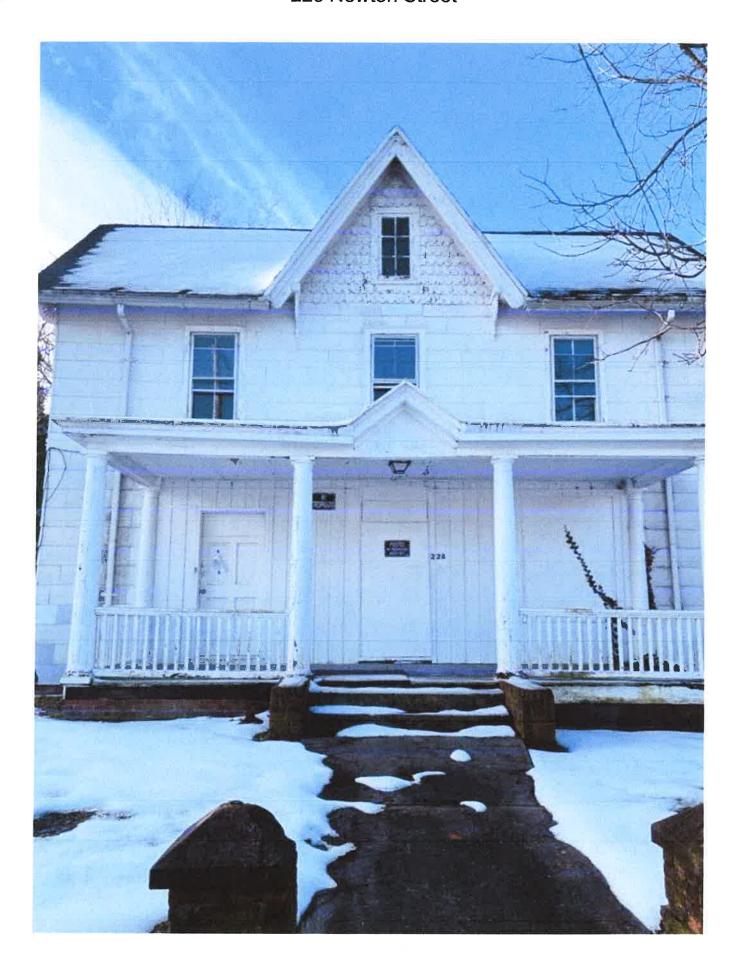

Agent/Contractor: Not Indicated

**Subject Property Address:** 231 Newton Street

**Historic District:** Camden Historic District

Use Category: Residential

**Zoning Classification:** R-8

**Structure / Site Description:** 

Built Date: 1900

**Enclosed Area:** 1,736 sq. ft. **Lot Size:** 5,800 sq. ft.

**Number of Stories:** 2

**Contributing Structure:** Not Contributing 7/25/2018

**Neighboring Properties which have been deemed Contributing/Non-Contributing:** 

**Wicomico County Historic Survey on file:** No

**Nearby Properties on County Survey:** Yes

Including but not limited to:

➤ 232 Newton Street – William W. Mitchell House

**Explanation of Request:** The applicant is requesting the Salisbury Historic District Commission approve their request to repair existing siding, Replace/ repair the windows, Remove Chimney, and replace the foundation access doors and vents.