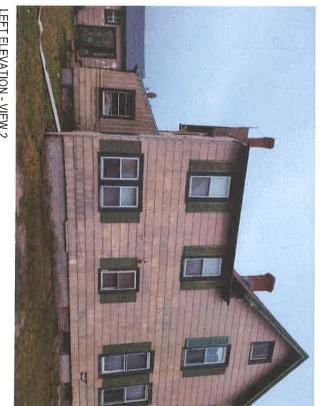

Agent/Contractor: Not Indicated

**Subject Property Address:** 231 Newton Street

**Historic District:** Camden Historic District

Use Category: Residential

**Zoning Classification:** R-8

**Structure / Site Description:** 

Built Date: 1900

**Enclosed Area:** 1,736 sq. ft. **Lot Size:** 5,800 sq. ft.

**Number of Stories:** 2

**Contributing Structure:** Not Contributing 7/25/2018

**Neighboring Properties which have been deemed Contributing/Non-Contributing:** 

**Wicomico County Historic Survey on file:** No

**Nearby Properties on County Survey:** Yes

Including but not limited to:

➤ 232 Newton Street – William W. Mitchell House

**Explanation of Request:** The applicant is requesting the Salisbury Historic District Commission approve their request to repair existing siding, Replace/ repair the windows, Remove Chimney, and replace the foundation access doors and vents.