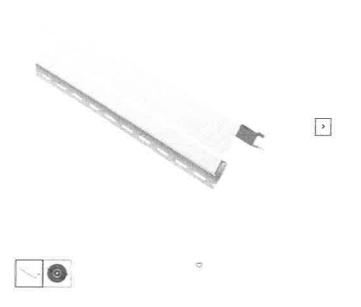

Windows & Doors / Windows / Double Hung Windows

Pella 150 Series 35.5-in x 37.5-in x 3.25-in Jamb Vinyl Replacement White Double Hung Window Full

\$198.00

Add to Cart

Overview

**Specifications** 

Reviews

Q&A

**Product Features** 

- and high-transparency full screen that keeps bugs out
- Dual-pane SunDefenseTM Low-E insulating glass allows in light while helping to block the heat of the sun, keeping homes cooler in the summer
- Top and bottom sash open for ventilation and tilt in for easy cleaning
- Pella's vinyl uses a fade-resistant formula that is performance-tested for excellent weathering, durability and color retention
- All-metal cam-action locks are anchored to the sash, ensuring longlasting, dependable operation and their exclusive design blends hardware into the sash
- Pella's exclusive weather-repel system provides three points of protection that help channel water away from the home
- A hidden balance system and tilt latches provide impeccable opening, closing and tilting performance and a more polished look
- A quick installation frame design features factory-applied foam insulation to help reduce installation time
- Backed by Pella's limited lifetime warranty, one of the strongest warranties in the industry