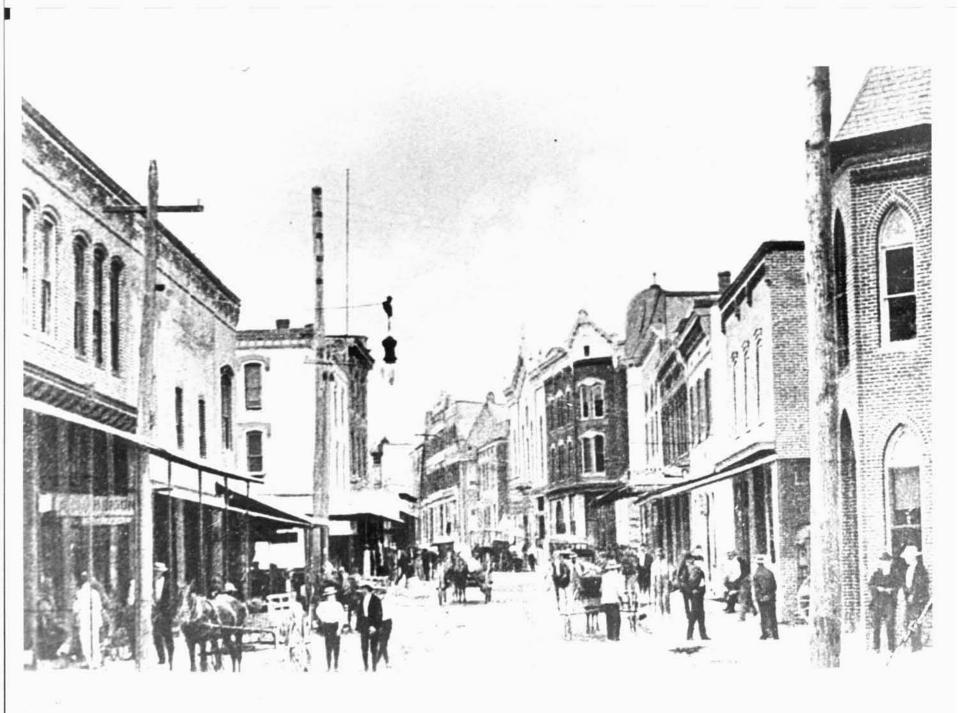

## Relevant Historic, Archeological and Architectural Significant Features of the Surrounding Area:

The property in question is located in the Camden Heights Historic District. The majority of the structures in the surrounding area which includes Middle Blvd, South Blvd, Smith Street and Hazel Avenue, consist of residential structures built between 1900 and the early 1960's.

The Historic Commission has previously approved 301, 303, 222, and 231 Middle Blvd for vinyl replacement windows.

The residence was built in 1890 and still shows some historic significance despite alterations, the current owner was served a stop work order by this department for failing to seek the approval from the Historic Commission before beginning alterations.