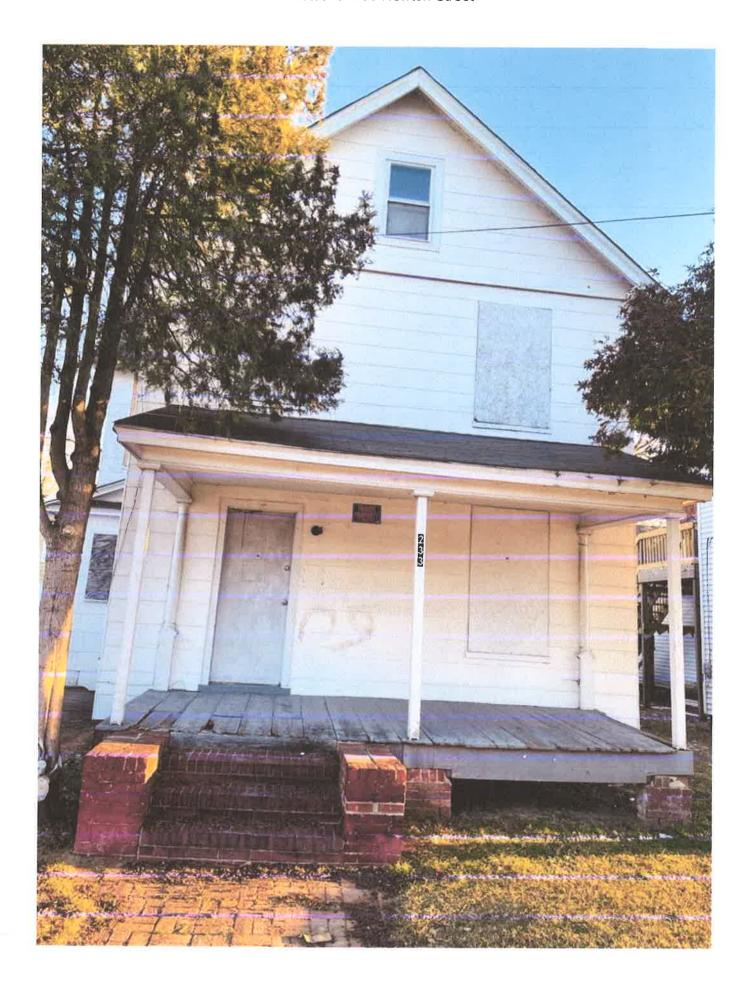

Agent/Contractor: Not Indicated

**Subject Property Address:** 231 Newton Street

**Historic District:** Camden Historic District

Use Category: Residential

**Zoning Classification:** R-8

**Structure / Site Description:** 

Built Date: 1900

**Enclosed Area:** 1,736 sq. ft. **Lot Size:** 5,800 sq. ft.

**Number of Stories:** 2

**Contributing Structure:** Not Contributing 7/25/2018

**Neighboring Properties which have been deemed Contributing/Non-Contributing:** 

**Wicomico County Historic Survey on file:** No

**Nearby Properties on County Survey:** Yes

Including but not limited to:

➤ 232 Newton Street – William W. Mitchell House

**Explanation of Request:** The applicant is requesting the Salisbury Historic District Commission approve their request to repair existing siding, Replace/ repair the windows, Remove Chimney, and replace the foundation access doors and vents.

The Historic Commission has previously approved 301, 303, 222, and 231 Middle Blvd for vinyl replacement windows.

The residence was built in 1890 and still shows some historic significance despite alterations, the current owner was served a stop work order by this department for failing to seek the approval from the Historic Commission before beginning alterations.