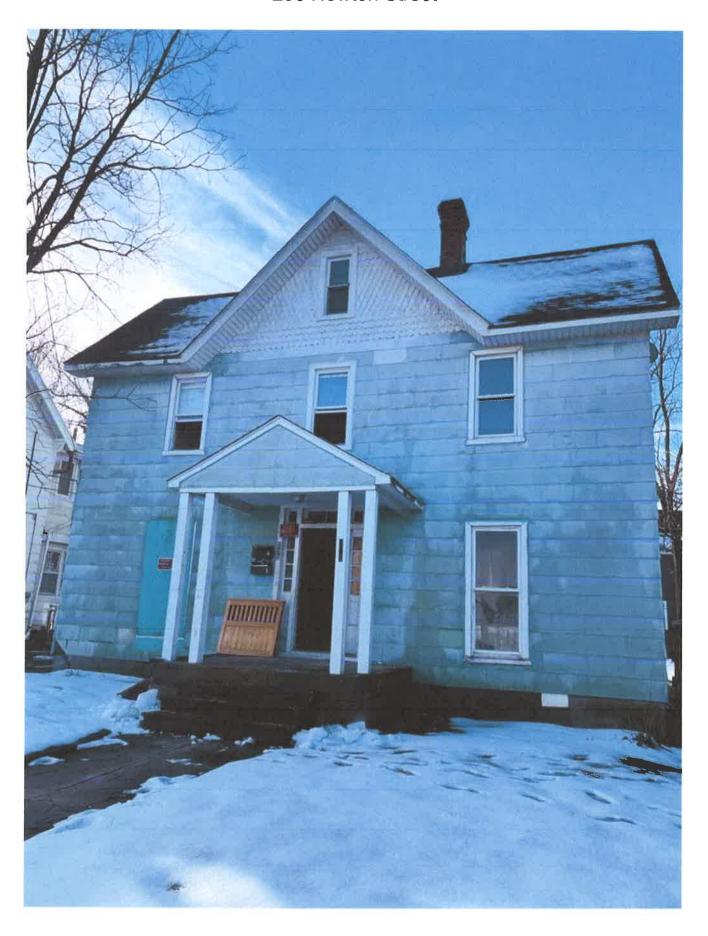

- 4. CONSENT DOCKET- None
- 5. OLD BUSINESS None
- 6. NEW BUSINESS
  - #22-04- 300 W Main St- Windows
  - #22-05- 104 W Chestnut St- Alterations
  - #22-06- 308 Ohio Ave- Windows
  - #22-07-230 Newton St- Alterations
  - #22-08-231 Newton St- Alterations
  - #22-09- 233 Newton St- Alterations

## **Hearing Notification**

| Hearing Date:                    | February 23, 2022                   |
|----------------------------------|-------------------------------------|
| Time:                            | 7:00 pm                             |
| Location:                        | Virtual Zoom                        |
| Case Number:                     | #22-08                              |
| <b>Commission Considering:</b>   | Alterations                         |
| Owner's Name:                    | Zaheer Ahmed                        |
| Applicant Name:                  | Zaheer Ahmed                        |
| Agent/Contractor:                | Not Indicated                       |
| <b>Subject Property Address:</b> | 231 Newton St                       |
| Historic District:               | Camden Historic District            |
| Use Category:                    | Residential                         |
| Chairman:                        | Mr. Scott Saxman                    |
| HDC Staff contact:               | Jessica Budd<br>Associate Planner I |

Agent/Contractor: Not Indicated

**Subject Property Address:** 231 Newton Street

**Historic District:** Camden Historic District

Use Category: Residential

**Zoning Classification:** R-8

**Structure / Site Description:** 

**Wicomico County Historic Survey on file:** No

**Nearby Properties on County Survey:** Yes

Including but not limited to:

➤ 232 Newton Street – William W. Mitchell House

**Explanation of Request:** The applicant is requesting the Salisbury Historic District Commission approve their request to repair existing siding, Replace/ repair the windows, Remove Chimney, and replace the foundation access doors and vents.

The Historic Commission has previously approved 301, 303, 222, and 231 Middle Blvd for vinyl replacement windows.

The residence was built in 1890 and still shows some historic significance despite alterations, the current owner was served a stop work order by this department for failing to seek the approval from the Historic Commission before beginning alterations.