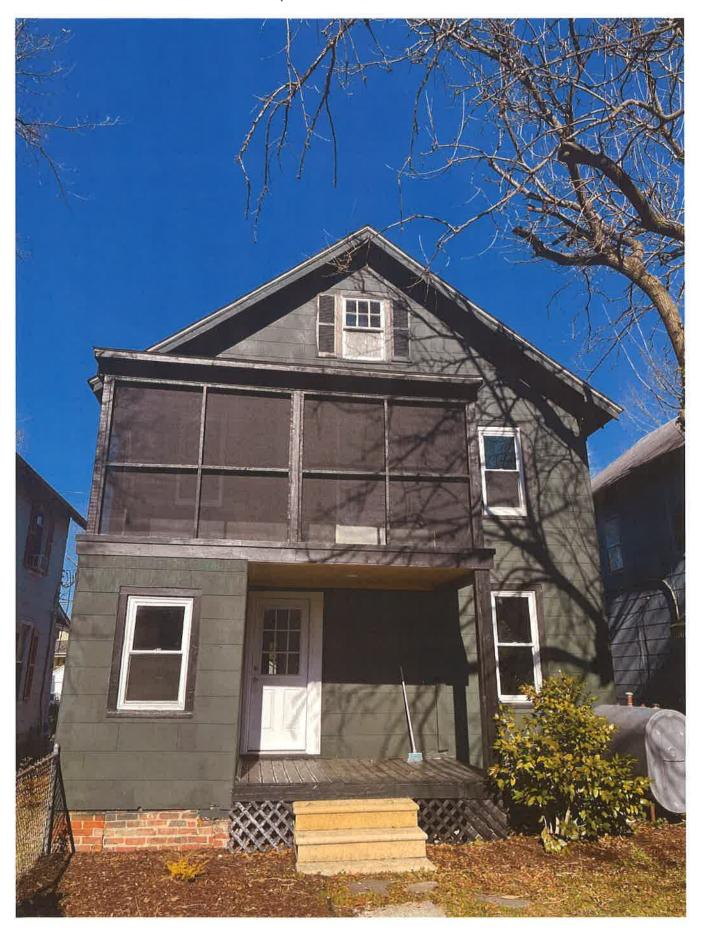

**Wicomico County Historic Survey on file:** No

**Nearby Properties on County Survey:** Yes

Including but not limited to:

➤ 232 Newton Street – William W. Mitchell House

**Explanation of Request:** The applicant is requesting the Salisbury Historic District Commission approve their request to repair existing siding, Replace/ repair the windows, Remove Chimney, and replace the foundation access doors and vents.

### Guideline 12: Preserve Historic Wood Siding

- a. Maintain and preserve existing wood siding. Keep paint intact to preserve wood features.
- b. Repair damaged wood siding by replacing in-kind only the affected boards or shingles. Keep sound material in place.
  - d. Do not replace sound historic siding material with new materials for the sake of convenience.

### Guideline 13: Match Existing or Historic Siding

- a. Where full-scale siding replacement is necessary, match the historic or existing siding on the building. Keep the details (width of wood boards, shingle size, corner and seam details, etc.) consistent with the historic appearance.
- b. When replacing non-historic siding that was inappropriately applied, chose an appropriate replacement that is consistent with buildings of the type, period, and architectural style.
- c. Do not cover historically uncovered masonry surfaces with siding. Siding applied to masonry surfaces has the potential to hold moisture and cause damage to the underlying wall.