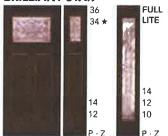

ble in Chestnut Mahogany Only
- Available in Cherry, Chocolate & Chestnut Mahogany Only
- Not available with our Easy Select Pre-Painted Program

See pages 16-17 for Privacy Ratings & Glass Details



All Doors and Sidelites in the 6'8" Craftsman Collection are ENERGY STAR certified for all 50 states

#### MAHOGANY WOODGRAIN







SDL = Simulated Divided Lite. See page 48. \*Glass is not LOW-E

Pictures depicted in this brochure may have been graphically enhanced for illustration purposes.





We can pre-paint your smooth door for you! See page 12-13 for details.

#### **CARMEL™**









See page 35 for glass detail Door also available in Smooth

#### **PHOENIX™**



#### PHOENIX™ with Amber Glass



See page 37 for glass detail Door also available in Smooth

#### **BRILLIANT STAR™**



Door also available in Smooth

#### **CLEAR BEVEL**



Optional dentil shelf shown Door also available in Smooth



Our Reverse Bead Half Round Gutter is Roll Formed and available in lengths up to 40'0" Available in the following materials:

.027 & .032 Aluminum

16 oz. or 20 oz. Copper & Lead Coated Copper

24 ga. Kynar Finish Steel 24 ga. Galvalume

.7mm & .8mm Zinc



| keverse Bead        | 1 2 | 6/25/2015 | REMARKS ORIGINAL DRAFT OF DRAWING |
|---------------------|-----|-----------|-----------------------------------|
| Half Round Gutter   | 3   | l//       | -                                 |
| Tiali Toaria Gatter | 1.6 | 1 1       |                                   |

REVISIONS

#### PRODUCT INFORMATION SHEET

#### Royal Sovereign® Shingles

English: (12" X 36" Shingles)
Beauty