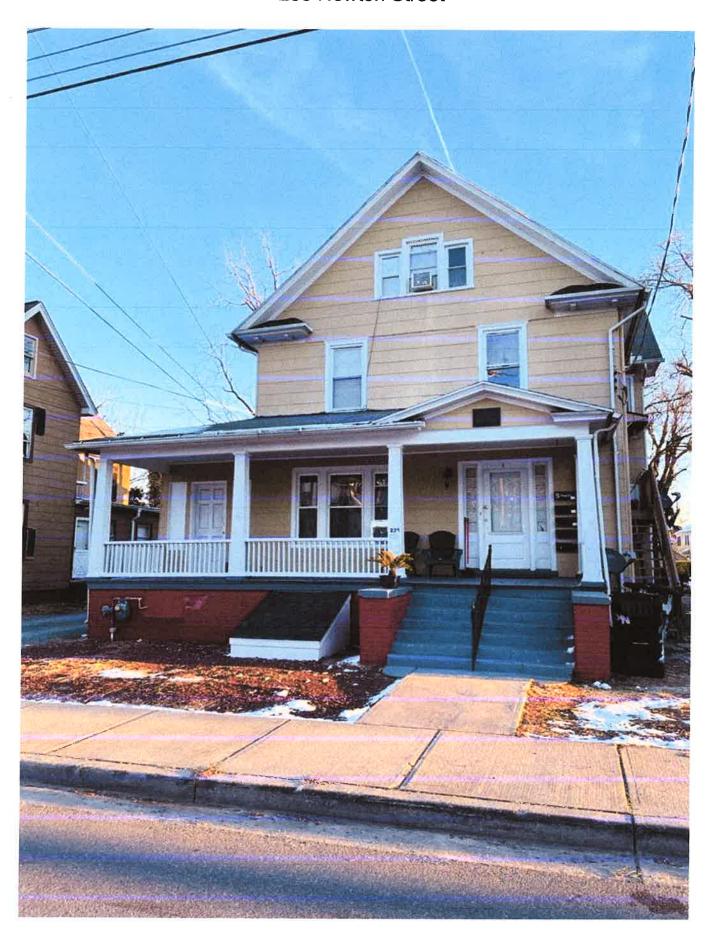

## **Hearing Notification**

| Hearing Date:                    | February 23, 2022                   |
|----------------------------------|-------------------------------------|
| Time:                            | 7:00 pm                             |
| Location:                        | Virtual Zoom                        |
| Case Number:                     | #22-08                              |
| <b>Commission Considering:</b>   | Alterations                         |
| Owner's Name:                    | Zaheer Ahmed                        |
| Applicant Name:                  | Zaheer Ahmed                        |
| Agent/Contractor:                | Not Indicated                       |
| <b>Subject Property Address:</b> | 231 Newton St                       |
| Historic District:               | Camden Historic District            |
| Use Category:                    | Residential                         |
| Chairman:                        | Mr. Scott Saxman                    |
| HDC Staff contact:               | Jessica Budd<br>Associate Planner I |

Agent/Contractor: Not Indicated

**Subject Property Address:** 231 Newton Street

**Historic District:** Camden Historic District

Use Category: Residential

**Zoning Classification:** R-8

**Structure / Site Description:** 

Built Date: 1900

**Enclosed Area:** 1,736 sq. ft. **Lot Size:** 5,800 sq. ft.

**Number of Stories:** 2

**Contributing Structure:** Not Contributing 7/25/2018

**Neighboring Properties which have been deemed Contributing/Non-Contributing:** 

**Wicomico County Historic Survey on file:** No

**Nearby Properties on County Survey:** Yes

Including but not limited to:

➤ 232 Newton Street – William W. Mitchell House

**Explanation of Request:** The applicant is requesting the Salisbury Historic District Commission approve their request to repair existing siding, Replace/ repair the windows, Remove Chimney, and replace the foundation access doors and vents.