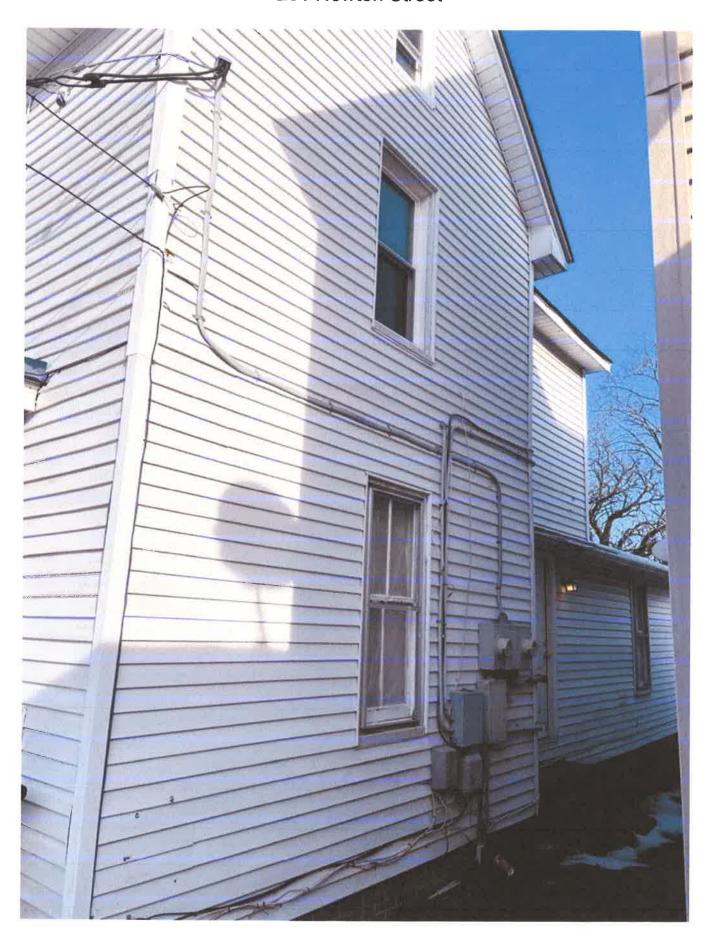

**Wicomico County Historic Survey on file:** No

**Nearby Properties on County Survey:** Yes

Including but not limited to:

➤ 232 Newton Street – William W. Mitchell House

**Explanation of Request:** The applicant is requesting the Salisbury Historic District Commission approve their request to repair existing siding, Replace/ repair the windows, Remove Chimney, and replace the foundation access doors and vents.

### Guideline 12: Preserve Historic Wood Siding

- a. Maintain and preserve existing wood siding. Keep paint intact to preserve wood features.
- b. Repair damaged wood siding by replacing in-kind only the affected boards or shingles. Keep sound material in place.
  - d. Do not replace sound historic siding material with new materials for the sake of convenience.

### Guideline 13: Match Existing or Historic Siding

- a. Where full-scale siding replacement is necessary, match the historic or existing siding on the building. Keep the details (width of wood boards, shingle size, corner and seam details, etc.) consistent with the historic appearance.
- b. When replacing non-historic siding that was inappropriately applied, chose an appropriate replacement that is consistent with buildings of the type, period, and architectural style.
- c. Do not cover historically uncovered masonry surfaces with siding. Siding applied to masonry surfaces has the potential to hold moisture and cause damage to the underlying wall.

### Guideline 14: Synthetic Siding

Synthetic siding describes a siding product not made from natural materials. Vinyl, asphalt, and fiber cement

board are the most commonly found synthetic siding types.