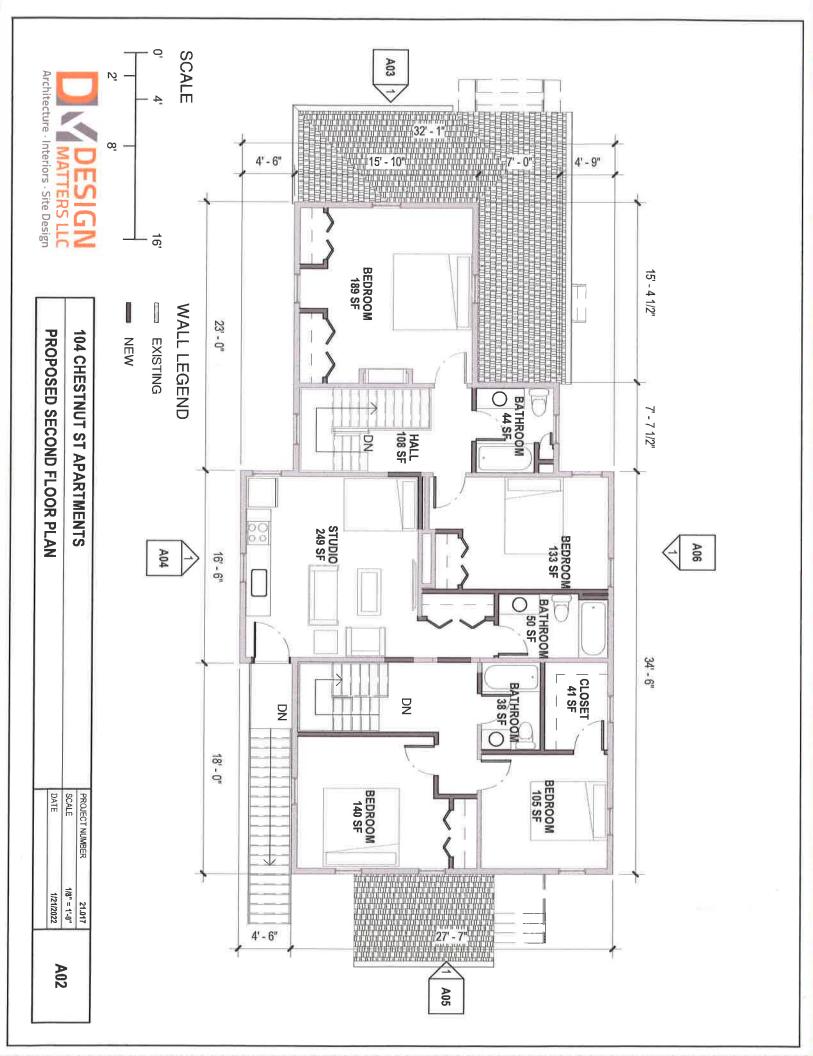

**Wicomico County Historic Survey on file:** No

**Nearby Properties on County Survey:** Yes

Including but not limited to:

➤ 232 Newton Street – William W. Mitchell House

**Explanation of Request:** The applicant is requesting the Salisbury Historic District Commission approve their request to repair existing siding, Replace/ repair the windows, Remove Chimney, and replace the foundation access doors and vents.