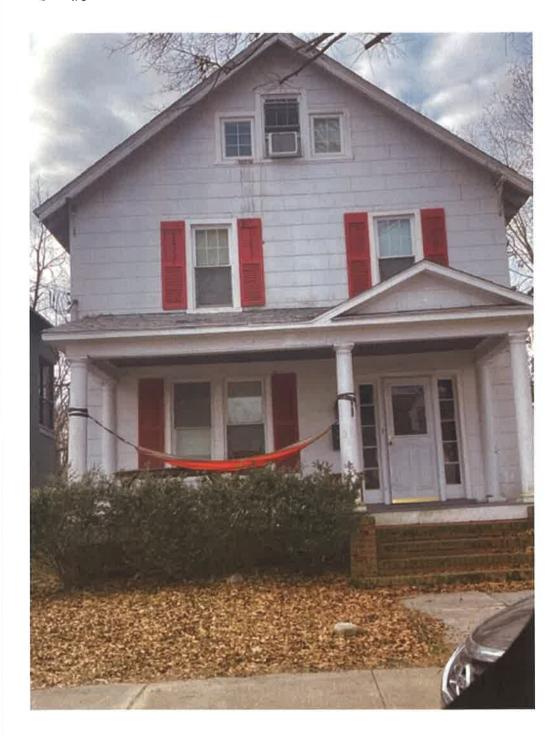

**Wicomico County Historic Survey on file:** No

**Nearby Properties on County Survey:** Yes

Including but not limited to:

➤ 232 Newton Street – William W. Mitchell House

**Explanation of Request:** The applicant is requesting the Salisbury Historic District Commission approve their request to repair existing siding, Replace/ repair the windows, Remove Chimney, and replace the foundation access doors and vents.

The Historic Commission has previously approved 301, 303, 222, and 231 Middle Blvd for vinyl replacement windows.

The residence was built in 1890 and still shows some historic significance despite alterations, the current owner was served a stop work order by this department for failing to seek the approval from the Historic Commission before beginning alterations.