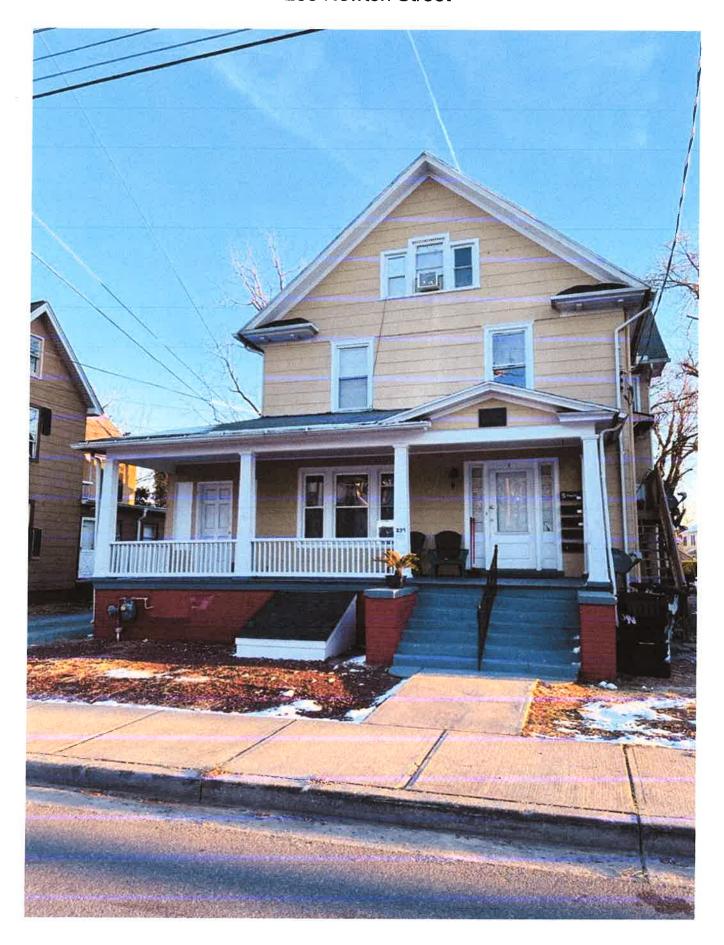

Agent/Contractor: Not Indicated

**Subject Property Address:** 231 Newton Street

**Historic District:** Camden Historic District

Use Category: Residential

**Zoning Classification:** R-8

**Structure / Site Description:** 

Built Date: 1900

**Enclosed Area:** 1,736 sq. ft. **Lot Size:** 5,800 sq. ft.

**Number of Stories:** 2

**Contributing Structure:** Not Contributing 7/25/2018

**Neighboring Properties which have been deemed Contributing/Non-Contributing:** 

**Wicomico County Historic Survey on file:** No

**Nearby Properties on County Survey:** Yes

Including but not limited to:

➤ 232 Newton Street – William W. Mitchell House

**Explanation of Request:** The applicant is requesting the Salisbury Historic District Commission approve their request to repair existing siding, Replace/ repair the windows, Remove Chimney, and replace the foundation access doors and vents.