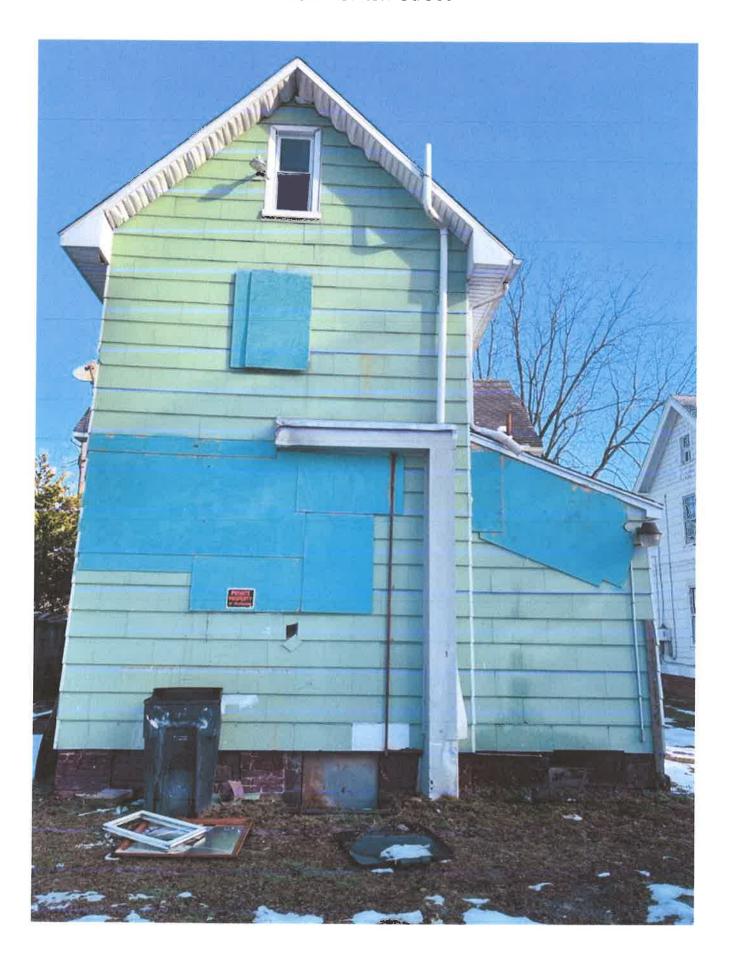

**Wicomico County Historic Survey on file:** No

**Nearby Properties on County Survey:** Yes

Including but not limited to:

➤ 232 Newton Street – William W. Mitchell House

**Explanation of Request:** The applicant is requesting the Salisbury Historic District Commission approve their request to repair existing siding, Replace/ repair the windows, Remove Chimney, and replace the foundation access doors and vents.

The Historic Commission has previously approved 301, 303, 222, and 231 Middle Blvd for vinyl replacement windows.

The residence was built in 1890 and still shows some historic significance despite alterations, the current owner was served a stop work order by this department for failing to seek the approval from the Historic Commission before beginning alterations.

### Guideline 12: Preserve Historic Wood Siding

- a. Maintain and preserve existing wood siding. Keep paint intact to preserve wood features.
- b. Repair damaged wood siding by replacing in-kind only the affected boards or shingles. Keep sound material in place.
  - d. Do not replace sound historic siding material with new materials for the sake of convenience.

### Guideline 13: Match Existing or Historic Siding

- a. Where full-scale siding replacement is necessary, match the historic or existing siding on the building. Keep the details (width of wood boards, shingle size, corner and seam details, etc.) consistent with the historic appearance.
- b. When replacing non-historic siding that was inappropriately applied, chose an appropriate replacement that is consistent with buildings of the type, period, and architectural style.
- c. Do not cover historically uncovered masonry surfaces with siding. Siding applied to masonry surfaces has the potential to hold moisture and cause damage to the underlying wall.

### Guideline 14: Synthetic Siding

Synthetic siding describes a siding product not made from natural materials. Vinyl, asphalt, and fiber cement

board are the most commonly found synthetic siding types.

- a. The use of new synthetic siding may be approved on a case by case basis if one or more of the following conditions are met.
- b. Historic decorative details should not be removed or covered by synthetic siding. These details include but are not limited to cornices, window hoods, moldings, eaves, decorative shingles, and trim.
- c. Synthetic siding may not be applied over historically uncovered masonry walls.