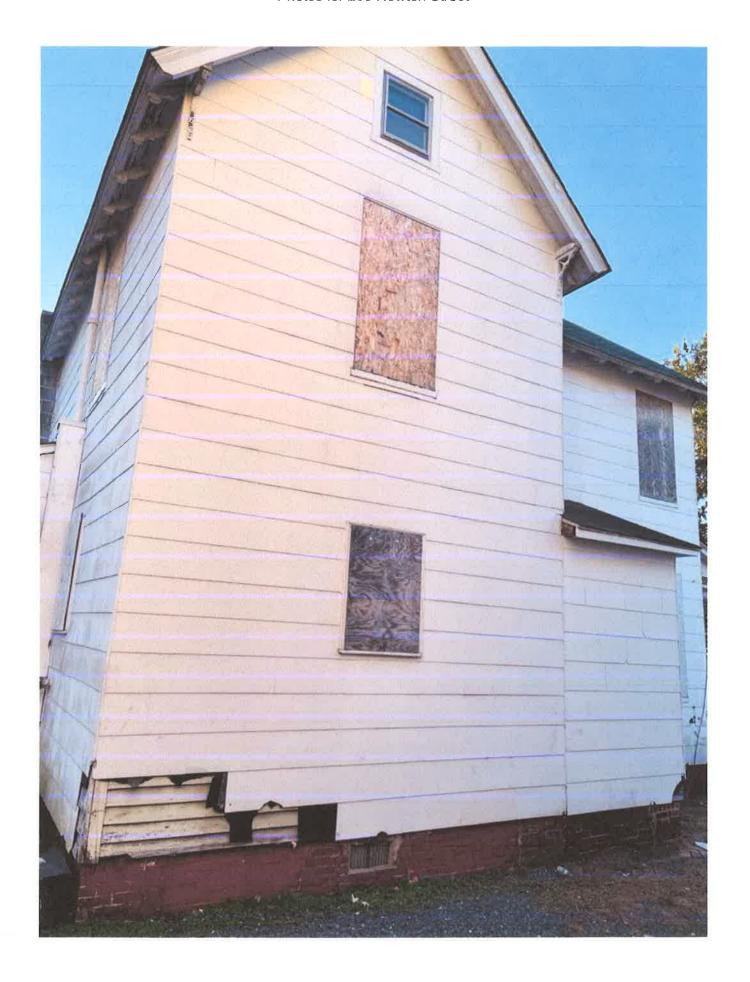

**Wicomico County Historic Survey on file:** No

**Nearby Properties on County Survey:** Yes

Including but not limited to:

➤ 232 Newton Street – William W. Mitchell House

**Explanation of Request:** The applicant is requesting the Salisbury Historic District Commission approve their request to repair existing siding, Replace/ repair the windows, Remove Chimney, and replace the foundation access doors and vents.