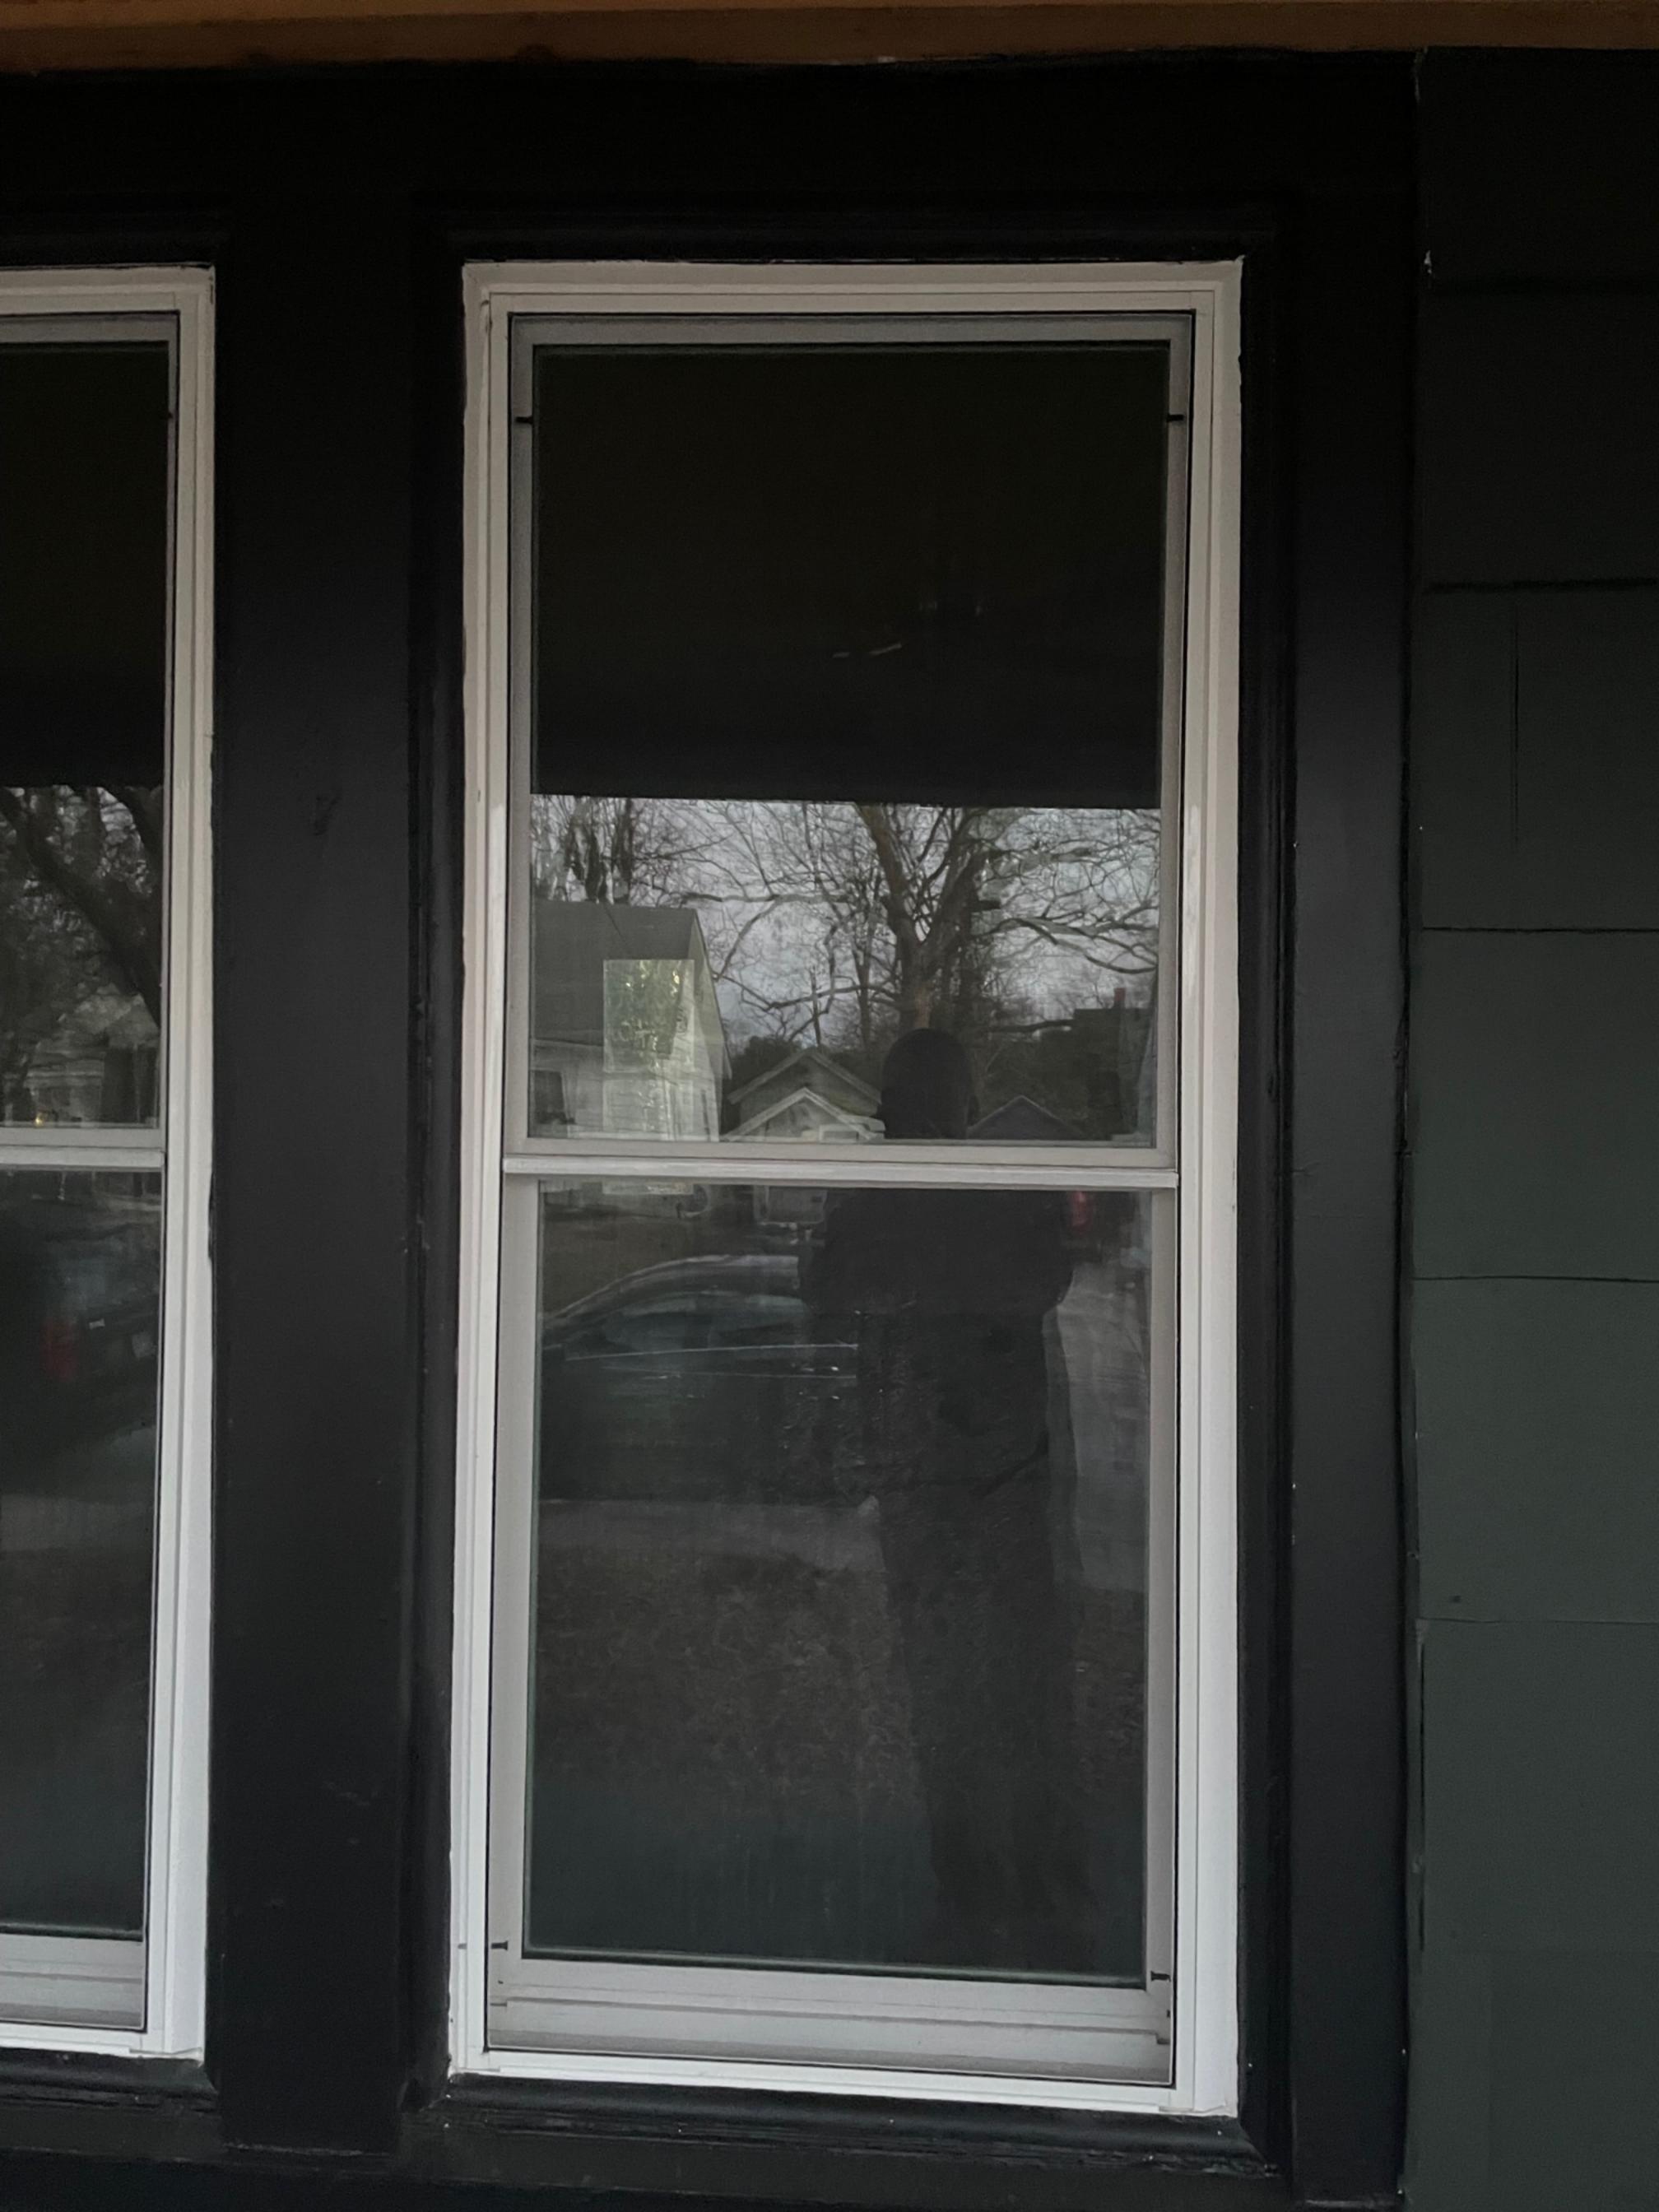

**Wicomico County Historic Survey on file:** No

**Nearby Properties on County Survey:** Yes

Including but not limited to:

➤ 232 Newton Street – William W. Mitchell House

**Explanation of Request:** The applicant is requesting the Salisbury Historic District Commission approve their request to repair existing siding, Replace/ repair the windows, Remove Chimney, and replace the foundation access doors and vents.

The Historic Commission has previously approved 301, 303, 222, and 231 Middle Blvd for vinyl replacement windows.

The residence was built in 1890 and still shows some historic significance despite alterations, the current owner was served a stop work order by this department for failing to seek the approval from the Historic Commission before beginning alterations.