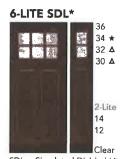

LES & FINISHES**

MAHOGANY WOODGRAIN









**MONROE™** 





\*Glass is not LOW-E



Note: Brilliant Star, Phoenix w/amber, Monroe w/amber and Clear Bevel are also available in Smooth.

NEW-Smooth sidelite coming soon

#### hand-staining expertise of our craftsmen. Unique stain variations are to be expected—these are treasured elements of the real-wood look.

Distinctive character is brought to life through the

#### **AVAILABLE CAMING** P Patina Z Zinc

- Available in Chestnut Mahogany Only
- Available in Cherry, Chocolate & Chestnut Mahogany Only
- Not available with our Easy Select Pre-Painted Program

See pages 16-17 for Privacy Ratings & Glass Details



All Doors and Sidelites in the 6'8" Craftsman Collection are ENERGY STAR certified for all 50 states

#### MAHOGANY WOODGRAIN







SDL = Simulated Divided Lite. See page 48. \*Glass is not LOW-E

Pictures depicted in this brochure may have been graphically enhanced for illustration purposes.





We can pre-paint your smooth door for you! See page 12-13 for details.

#### **CARMEL™**









See page 35 for glass detail Door also available in Smooth

#### **PHOENIX™**



#### PHOENIX™ with Amber Glass



See page 37 for glass detail Door also available in Smooth

#### **BRILLIANT STAR™**



Door also available in Smooth

#### **CLEAR BEVEL**



Optional dentil shelf shown Door also available in Smooth



Our Reverse Bead Half Round Gutter is Roll Formed and available in lengths up to 40'0" Available in the following materials:

.027 & .032 Aluminum

16 oz. or 20 oz. Copper & Lead Coated Copper

24 ga. Kynar Finis