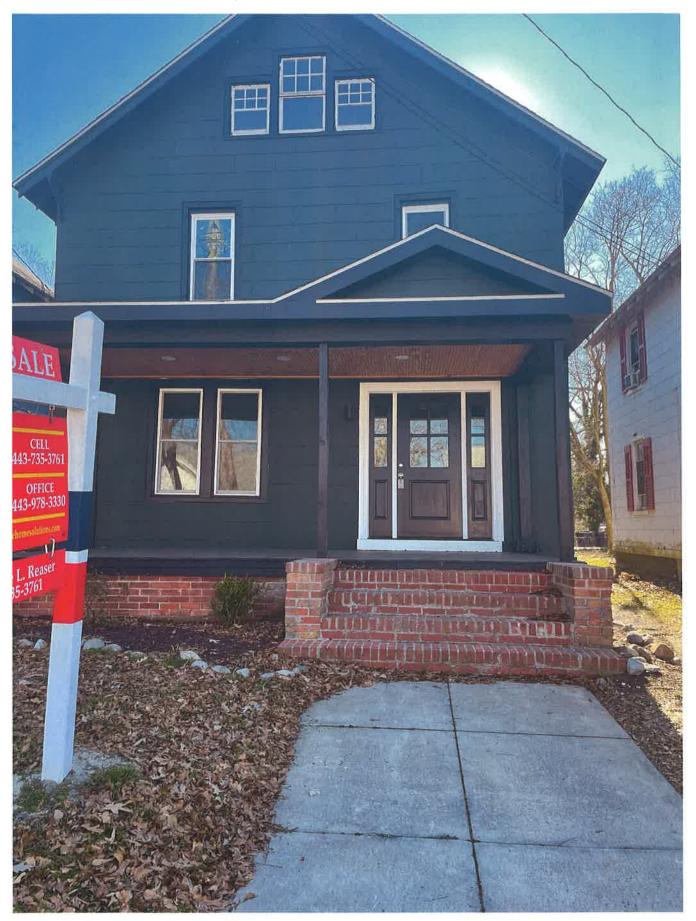

**Wicomico County Historic Survey on file:** No

**Nearby Properties on County Survey:** Yes

Including but not limited to:

➤ 232 Newton Street – William W. Mitchell House

**Explanation of Request:** The applicant is requesting the Salisbury Historic District Commission approve their request to repair existing siding, Replace/ repair the windows, Remove Chimney, and replace the foundation access doors and vents.

The Historic Commission has previously approved 301, 303, 222, and 231 Middle Blvd for vinyl replacement windows.

The residence was built in 1890 and still shows some historic significance despite alterations, the current owner was served a stop work order by this department for failing to seek the approval from the Historic Commission before beginning alterations.

### Guideline 12: Preserve Historic Wood Siding

- a. Maintain and preserve existing wood siding. Keep paint intact to preserve wood features.
- b. Repair damaged wood siding by replacing in-kind only the affected boards or shingles. Keep sound material in place.
  - d. Do not replace sound historic siding material with new materials for the sake of convenience.

### Guideline 13: Match Existing or Historic Siding

- a. Where full-scale siding replacement is necessary, match the historic or existing siding on the building. Keep the details (width of wood boards, shingle size, corner and seam details, etc.) consistent with the historic appearance.
- b. When replacing non-historic siding that was inappropriately applied, chose an appropriate replacement that is consistent with buildings of the type, period, and architectural style.
- c. Do not cover historically uncovered masonry surfaces with siding. Siding applied to masonry surfaces has the potential to hold moisture and cause damage to the underlying wall.