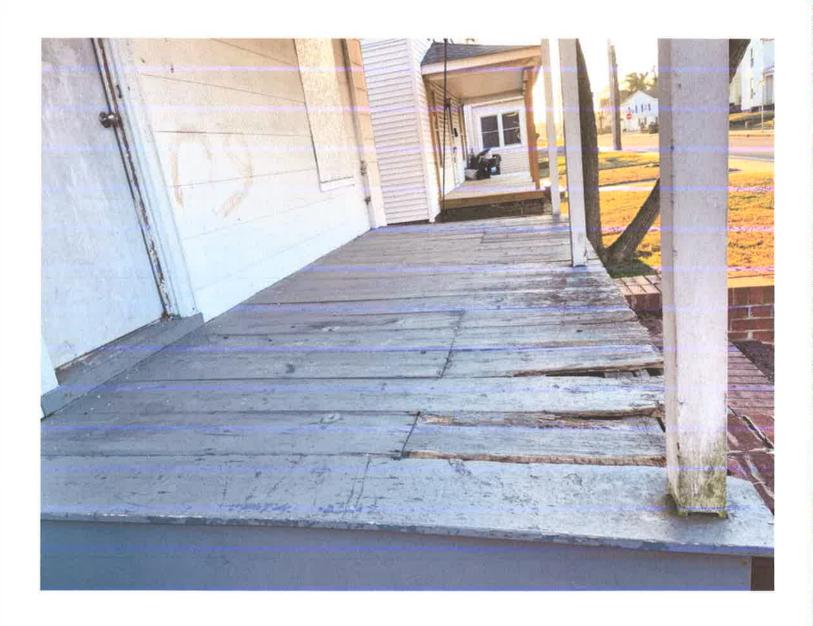

**Wicomico County Historic Survey on file:** No

**Nearby Properties on County Survey:** Yes

Including but not limited to:

➤ 232 Newton Street – William W. Mitchell House

**Explanation of Request:** The applicant is requesting the Salisbury Historic District Commission approve their request to repair existing siding, Replace/ repair the windows, Remove Chimney, and replace the foundation access doors and vents.