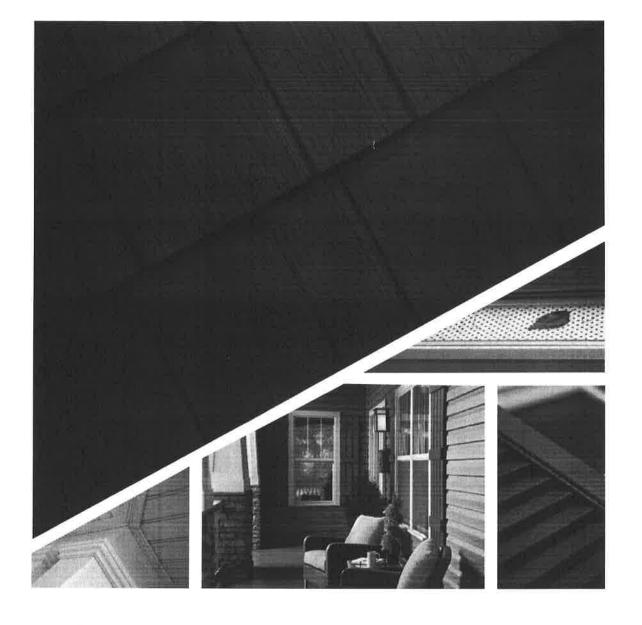

**Wicomico County Historic Survey on file:** No

**Nearby Properties on County Survey:** Yes

Including but not limited to:

➤ 232 Newton Street – William W. Mitchell House

**Explanation of Request:** The applicant is requesting the Salisbury Historic District Commission approve their request to repair existing siding, Replace/ repair the windows, Remove Chimney, and replace the foundation access doors and vents.

## Relevant Historic, Archeological and Architectural Significant Features of the Surrounding Area:

The property in question is located in the Camden Heights Historic District. The majority of the structures in the surrounding area which includes Middle Blvd, South Blvd, Smith Street and Hazel Avenue, consist of residential structures built between 1900 and the early 1960's.

The Historic Commission has previously approved 301, 303, 222, and 231 Middle Blvd for vinyl replacement windows.

The residence was built in 1890 and still shows some historic significance despite alterations, the current owner was served a stop work order by this department for failing to seek the approval from the Historic Commission before beginning alterations.