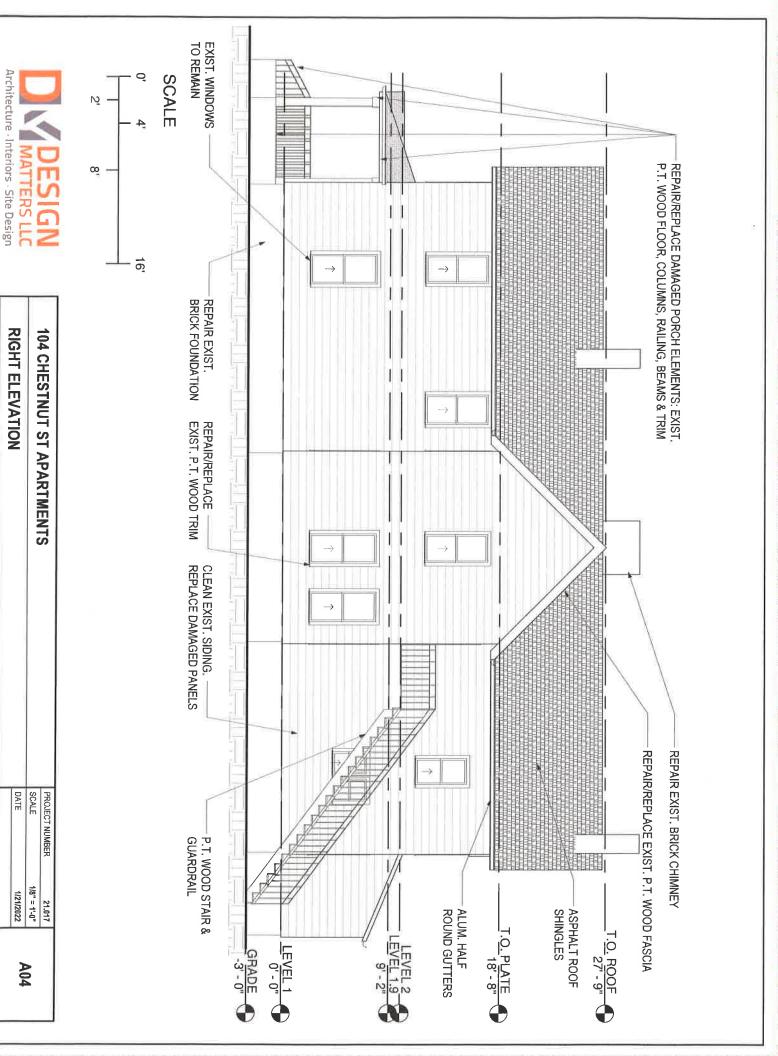

**Wicomico County Historic Survey on file:** No

**Nearby Properties on County Survey:** Yes

Including but not limited to:

➤ 232 Newton Street – William W. Mitchell House

**Explanation of Request:** The applicant is requesting the Salisbury Historic District Commission approve their request to repair existing siding, Replace/ repair the windows, Remove Chimney, and replace the foundation access doors and vents.

### **Guideline 28:** Chimneys and Vents

- a. Maintain existing chimneys. When repairs are necessary, match the existing materials, colors, shape, brick pattern, and details as closely as possible.
- b. Avoid changing the height, massing, or scale of existing chimneys.
- c. New vents should be placed in a location which is not visible from the public right of way.
- d. New chimneys on new construction should be consistent with the height, massing, and proportions of chimneys found in the surrounding area.