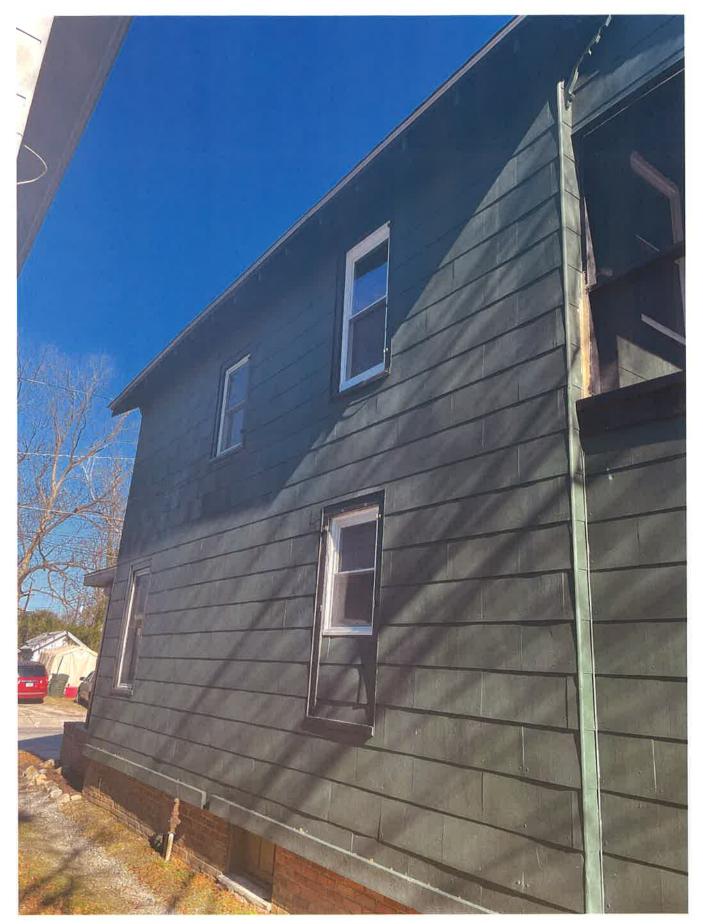

**Wicomico County Historic Survey on file:** No

**Nearby Properties on County Survey:** Yes

Including but not limited to:

➤ 232 Newton Street – William W. Mitchell House

**Explanation of Request:** The applicant is requesting the Salisbury Historic District Commission approve their request to repair existing siding, Replace/ repair the windows, Remove Chimney, and replace the foundation access doors and vents.

The Historic Commission has previously approved 301, 303, 222, and 231 Middle Blvd for vinyl replacement windows.

The residence was built in 1890 and still shows some historic significance despite alterations, the current owner was served a stop work order by this department for failing to seek the approval from the Historic Commission before beginning alterations.