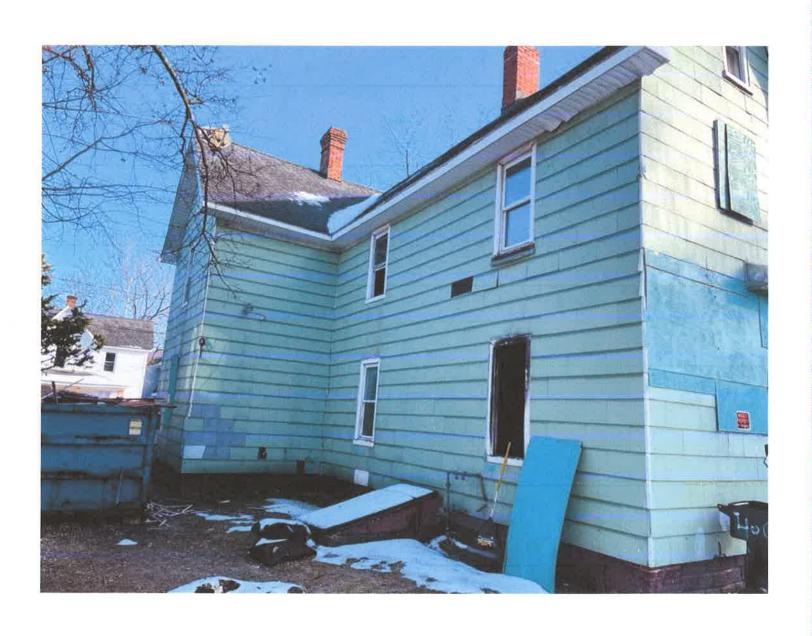

**Wicomico County Historic Survey on file:** No

**Nearby Properties on County Survey:** Yes

Including but not limited to:

➤ 232 Newton Street – William W. Mitchell House

**Explanation of Request:** The applicant is requesting the Salisbury Historic District Commission approve their request to repair existing siding, Replace/ repair the windows, Remove Chimney, and replace the foundation access doors and vents.

The Historic Commission has previously approved 301, 303, 222, and 231 Middle Blvd for vinyl replacement windows.

The residence was built in 1890 and still shows some historic significance despite alterations, the current owner was served a stop work order by this department for failing to seek the approval from the Historic Commission before beginning alterations.