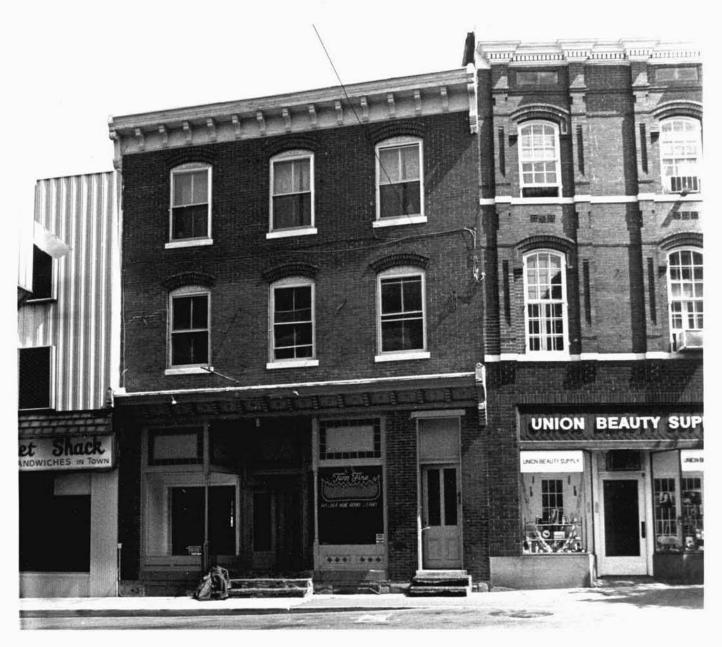

### **STAFF FINDINGS**

Meeting Date: February 23, 2022

Case Number: 22-08

**Commission Considering:** Alterations

Owner's Name: Zaheer Ahmed
Owner's Address: 400 Forest Drive

Fruitland, MD 21826

**Applicant Name:** Zaheer Ahmed

Agent/Contractor: Not Indicated

**Subject Property Address:** 231 Newton Street

**Historic District:** Camden Historic District

Use Category: Residential

**Zoning Classification:** R-8

**Structure / Site Description:** 

Built Date: 1900

**Enclosed Area:** 1,736 sq. ft. **Lot Size:** 5,800 sq. ft.

**Number of Stories:** 2

**Contributing Structure:** Not Contributing 7/25/2018

**Neighboring Properties which have been deemed Contributing/Non-Contributing:** 

**Wicomico County Historic Survey on file:** No

**Nearby Properties on County Survey:** Yes

Including but not limited to:

➤ 232 Newton Street – William W. Mitchell House

**Explanation of Request:** The applicant is requesting the Salisbury Historic District Commission approve their request to repair existing siding, Replace/ repair the windows, Remove Chimney, and replace the foundation access doors and vents.