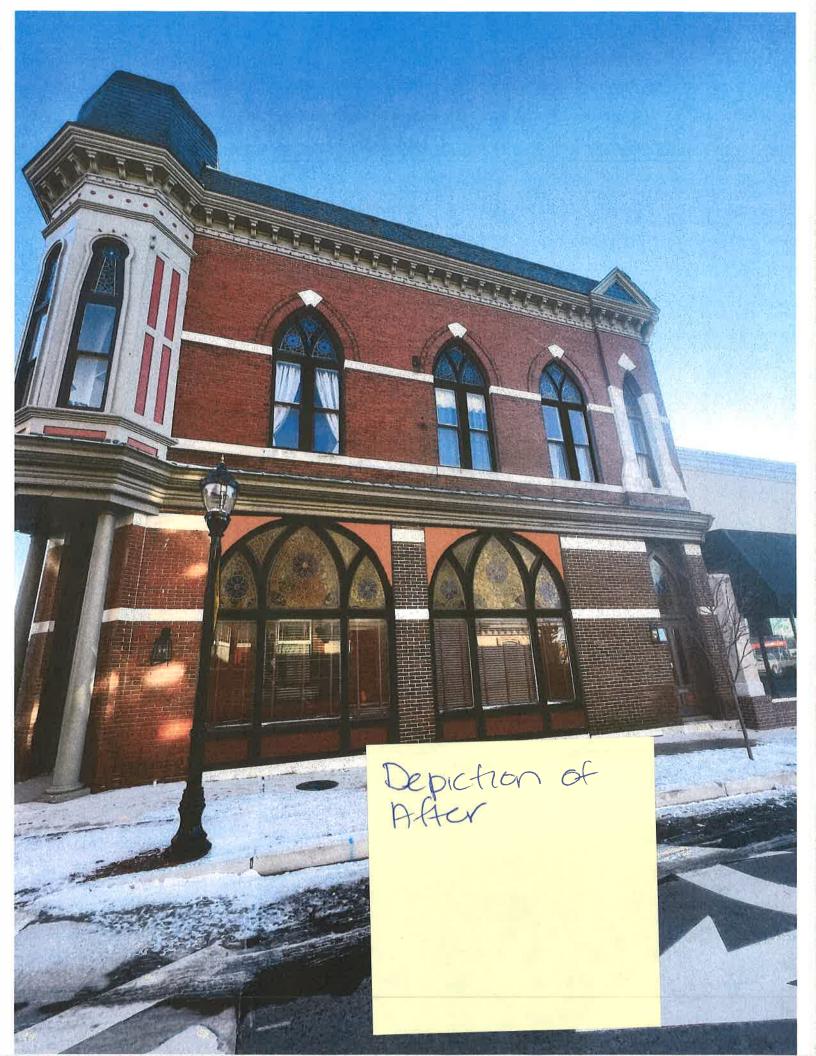

**Wicomico County Historic Survey on file:** No

**Nearby Properties on County Survey:** Yes

Including but not limited to:

➤ 232 Newton Street – William W. Mitchell House

**Explanation of Request:** The applicant is requesting the Salisbury Historic District Commission approve their request to repair existing siding, Replace/ repair the windows, Remove Chimney, and replace the foundation access doors and vents.

The Historic Commission has previously approved 301, 303, 222, and 231 Middle Blvd for vinyl replacement windows.

The residence was built in 1890 and still shows some historic significance despite alterations, the current owner was served a stop work order by this department for failing to seek the approval from the Historic Commission before beginning alterations.