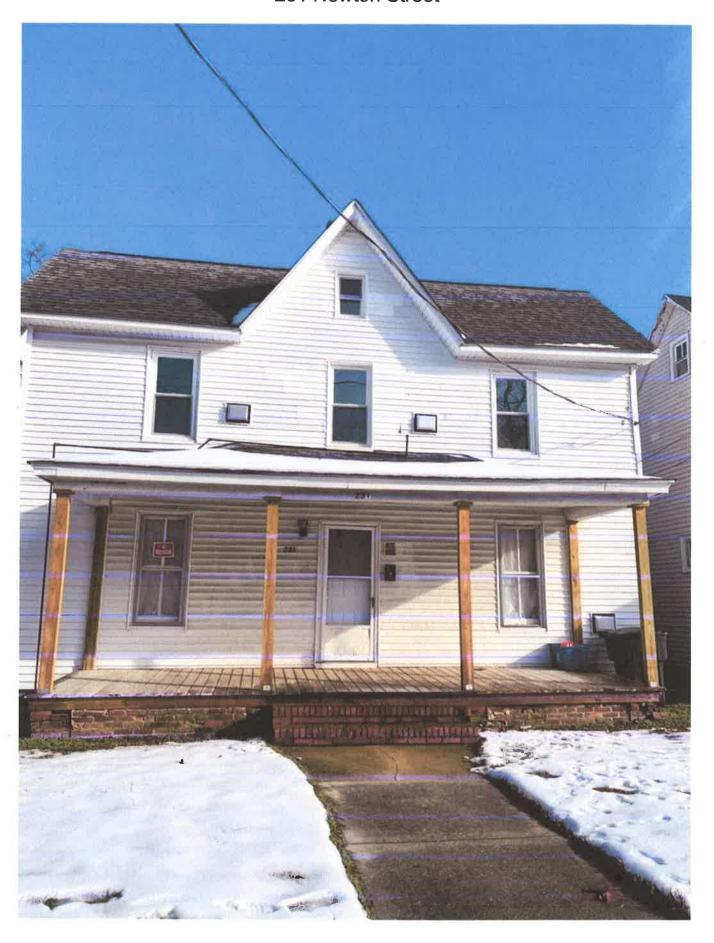

Agent/Contractor: Not Indicated

**Subject Property Address:** 231 Newton Street

**Historic District:** Camden Historic District

Use Category: Residential

**Zoning Classification:** R-8

**Structure / Site Description:** 

Built Date: 1900

**Enclosed Area:** 1,736 sq. ft. **Lot Size:** 5,800 sq. ft.

**Number of Stories:** 2

**Contributing Structure:** Not Contributing 7/25/2018

**Neighboring Properties which have been deemed Contributing/Non-Contributing:** 

**Wicomico County Historic Survey on file:** No

**Nearby Properties on County Survey:** Yes

Including but not limited to:

➤ 232 Newton Street – William W. Mitchell House

**Explanation of Request:** The applicant is requesting the Salisbury Historic District Commission approve their request to repair existing siding, Replace/ repair the windows, Remove Chimney, and replace the foundation access doors and vents.

The Historic Commission has previously approved 301, 303, 222, and 231 Middle Blvd for vinyl replacement windows.

The residence was built in 1890 and still shows some historic significance despite alterations, the current owner was served a stop work order by this department for failing to seek the approval from the Historic Commission before beginning alterations.