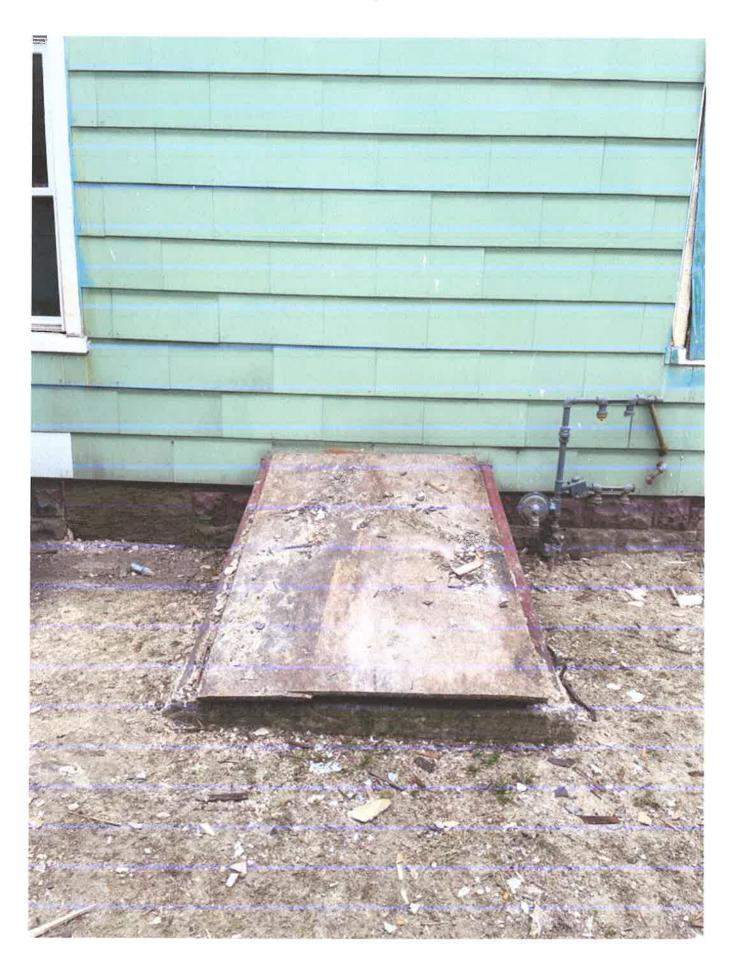

**Wicomico County Historic Survey on file:** No

**Nearby Properties on County Survey:** Yes

Including but not limited to:

➤ 232 Newton Street – William W. Mitchell House

**Explanation of Request:** The applicant is requesting the Salisbury Historic District Commission approve their request to repair existing siding, Replace/ repair the windows, Remove Chimney, and replace the foundation access doors and vents.