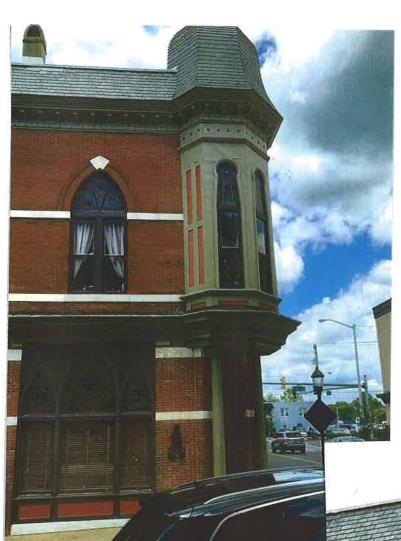

Bottom Screen (Coal Black) with BetterVue Screen

Neopor Insulation

Head Expander and Sill Extender

Single Strength Glass ComforTech DLA (Silver Plus)

# **INFORMATION AND WARNINGS**

window size or a custom center meeting rail, Endure double is not painted, it will match the base vinyl color. The jamb pocket for custom painted double hung windows hung windows must use Compound Tension balancers. Unless Constant Force balancers are required due to the

bulb seal color is the closest match to the Coal Black The bulb seal is on the exterior of the window, make sure the

(10 weeks total). Custom color windows require 8 weeks additional lead time



FROM CORNERS OF MAIN : MARKET 57



" OLD 54NAGOGUE"



VIEW FROM MAIN STREET

VIEW FROM MILL STREET

300-304 W. MAIN STREET "OLD SYNAGOGUE)





CORNER OF BUILDING SHOWING ARCHITECTURAL DETAILS.

"OLD SYNAGOGUE"







# Salisbury Historic District Commission

# **STAFF FINDINGS**

Meeting Date: February 23, 2022

Case Number: 22-04

**Commission Considering:** Windows

Owner's Name: Holly Worthington
Owner's Address: 212 S Clairmont Drive
Salisbury, MD 21801

**Applicant Name:** Holly Worthington

Subject Property Address 300 W Main St

**Historic District:** Downtown Historic District

Use Category: Commercial

**Zoning Classification:** Central Business District

**Structure / Site Description:** 

Built Date: 1900

Enclosed Area: 5,794 Sq. ft.
Lot Size: 3,368 sq. ft.
Number of Stories: Not Indicated

Contributing Structure: 12/15/2021

# Neighboring Properties which have been deemed Contributing/Non-Contributing:

| House<br>