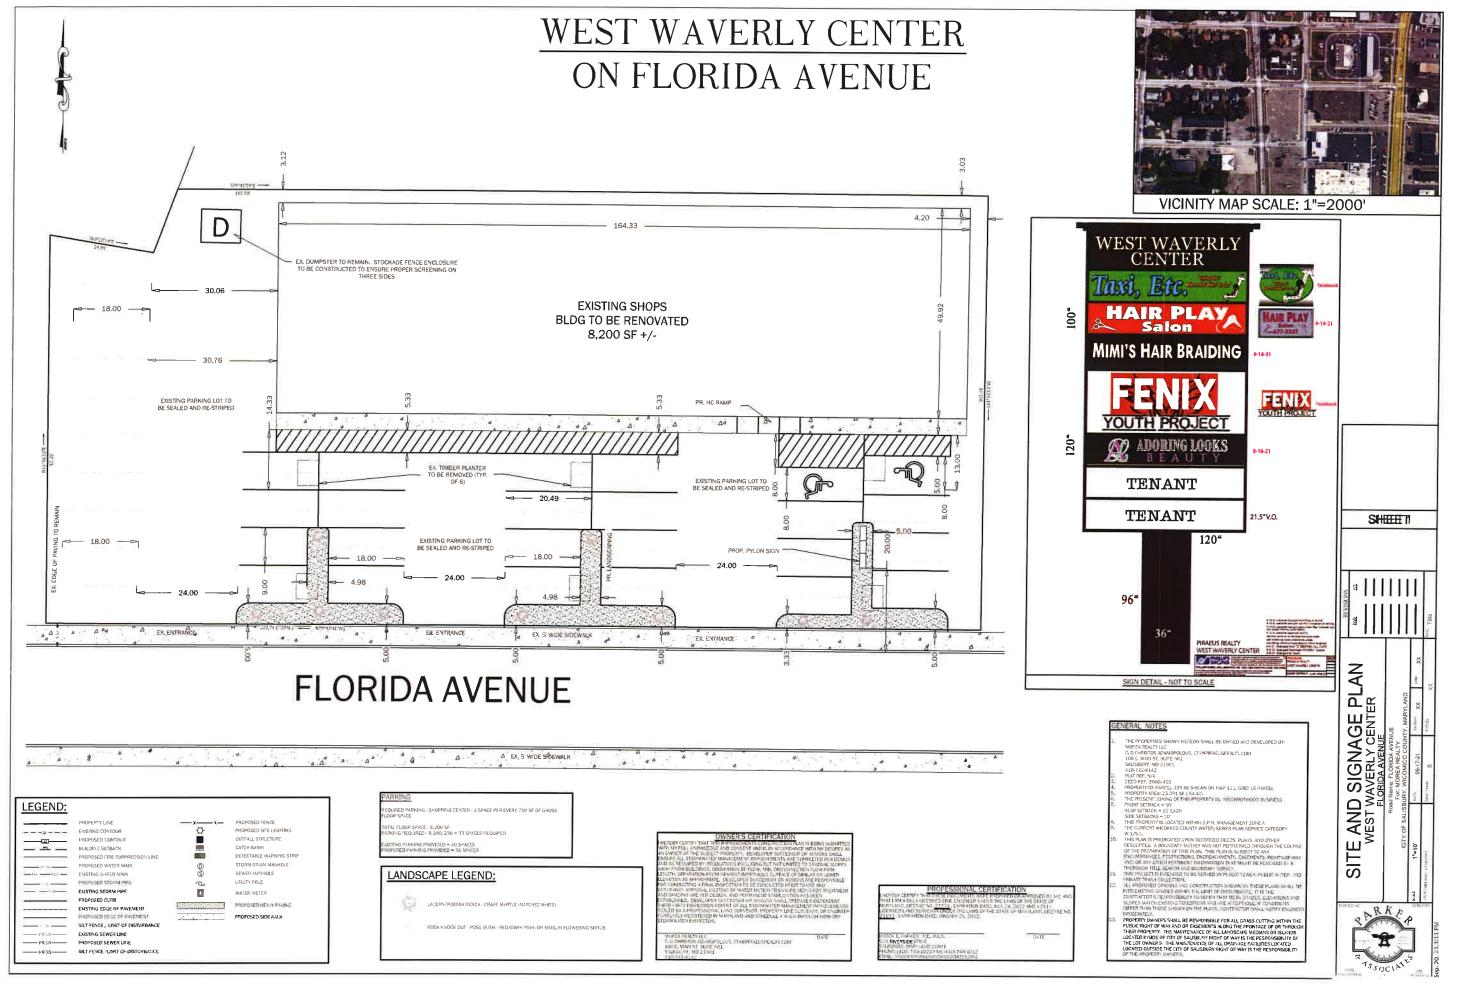

#### **II. SUMMARY OF REQUEST:**

Parker & Associates and Phillips Signs, on behalf of Morea Realty, LLC, has submitted a Comprehensive Development Plan for the West Waverly Center for approval by the Commission. (Attachments 1 & 2)

#### B. Site Plan

The five (5) mature trees (and one stump) located in the parking area have damaged the asphalt due to their root system, and are slated for removal. The parking area will be resealed, and provided with a reconfigured parking area that will contain 34 spaces, with two (2) accessible spaces. In addition, three (3) landscaped islands with nine (9) crepe myrtle trees and 29 knockout rose bushes are proposed for the parking area in front of the building to replace the removed trees. An enclosed dumpster area is also proposed for the west end of the building. (Attachment 4)

#### C. Sign Plan

A new pylon sign advertising all tenants is proposed for the site. The existing sign will be removed and the new sign will be placed in the easternmost landscaped island. The sign will be 183.33 sq. ft. in area, 26.5 ft. in height, and have a 20 ft. setback; all of which are compliant with Zoning Code standards. Multiple colors are proposed for the tenant panels, and are subject to landlord approval. The landlord is requesting an open color palette for the sign, similar to other shopping centers that have recently been approved. (Attachment 4)

The overall goal of this project is to significantly enhance the appearance of this existing shopping center. The developer proposes some minor modifications to the exterior of the building (paint trim and add awnings). He also proposes to renovate the existing parking lots. Currently, there are four separate parking courts in front of the building. Within those parking areas, there are six timber planters, each containing a tree that has outgrown its containment. The roots of these trees within these planters have destroyed the pavement surrounding same. Therefore, these six trees and planters will be removed and the entire parking lot will be rehabilitated, sealed/repaved and restriped in accordance with the plan provided. In an effort to beautify the site, three landscaping islands will be provided along Florida Avenue, greatly increasing the amount of landscaping for the site. Within same, we propose a mix of crepe myrtles, and flowering shrubs. We are confident that this will increase the curb appeal of the center.

As for the parking, we will be sacrificing a few parking spaces to realize the desired goal of the unification of the site. However, at the end of the day, the site will still provide enough parking spaces in order to be deemed compliant with the city of Salisbury zoning code. For the 8,200 square-foot shopping center, 33 spaces are required. This plan provides 34 parking spaces, including the provision of two handicap (one of which will be a new space that is fully code compliant).

We would also like to construct a new sign that will reflect the tenants of the shopping center. The detail of the sign is shown on the site plan. The location is as well. The sign will be set back a minimum of 20 feet from the existing curb line of Florida Avenue.