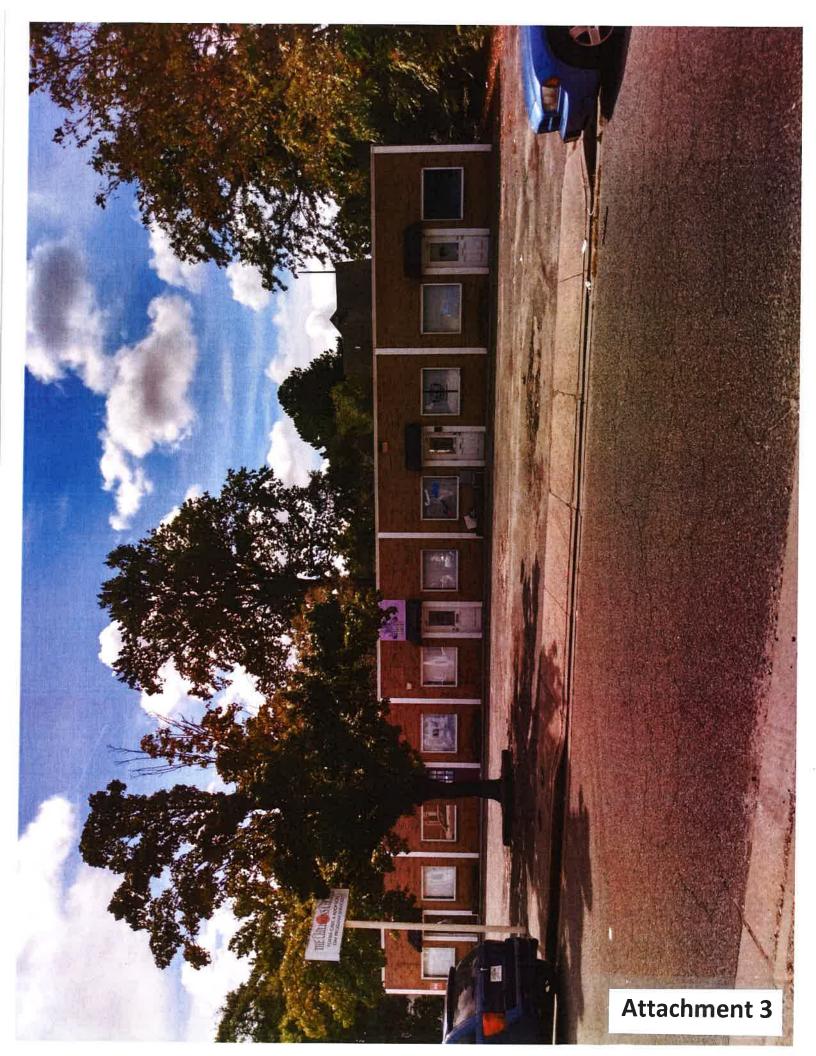

#### A. Building Elevations

Minor modifications are proposed to the building's elevation that consists of revising the storefronts to resemble the sister building located on the south side of Florida Avenue. Architectural trim above each entrance door will be replaced with black awnings that match the awnings on the building across the street. (Attachment 3)