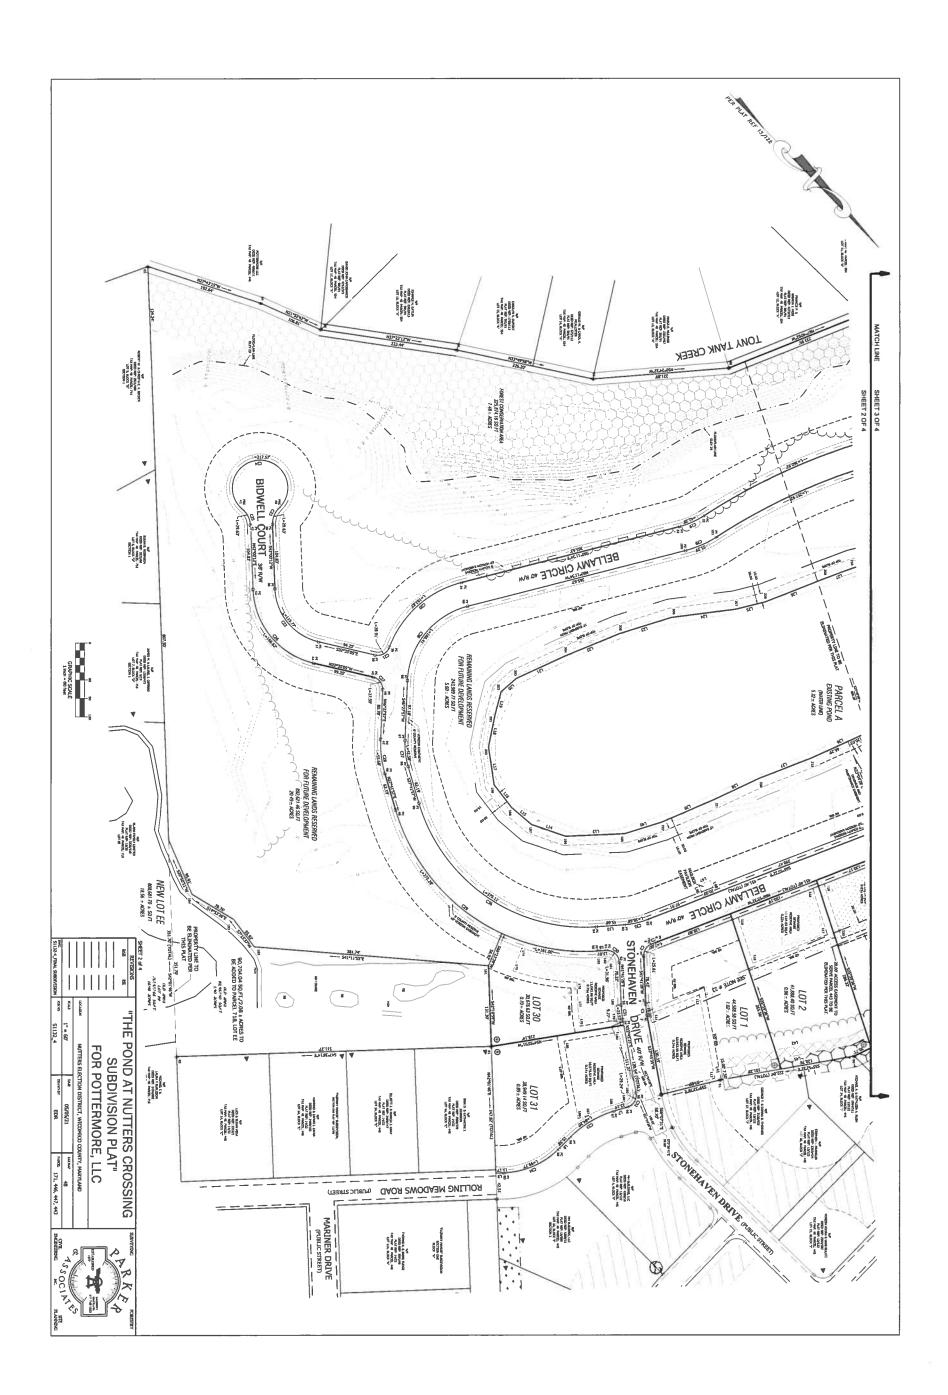

## **MEETING OF OCTOBER 21, 2021**

**Subdivision Name:** The Pond at Nutters Crossing

Section: N/A

Location: Stonehaven Drive

**DPW#**: SKP-4/19-1

**Map**: 48

**Parcels**: 171, 446, 447, 443 **Grid**: 22

**Acres**: 60.48 +/- acres

**Subdivision Acreage**: 14.53 +/- acres

**Lots**: 18

Applicant:

Parker & Associates

528 Riverside Drive Salisbury, MD 21801

**Applicant:** 

Pottermore, LLC

c/o Thomas H. Ruark 2920 Snow Hill Road Salisbury, MD 21804

Zoning:

R-20 & Airport Overlay

**Jurisdiction**: Wicomico County

**Type of Plat**: Preliminary Plat Extension

Type of Development Proposed: Residential

#### I. **EXPLANATION OF REQUEST.**

We have received a request for a one-year extension of the Preliminary Plat approval for this project. The Sketch Plat for the re-designed development was approved by the Planning Commission in May, 2019; the Preliminary Plat and Tier Map revision were approved October 17, 2019; and a one year extension of the Preliminary Plat was granted on October 15, 2020.

#### D. PROPOSED CONDITIONS:

- 1. The Final Plat shall comply with all requirements of the Wicomico County Subdivision Regulations.
- 2. Health Department approval is required prior to the Planning Commission review of the Final Plat.
- 3. The Final Plat shall comply with all requirements of the Forest Conservation program.
- 4. Final approval of the stormwater management plan by the Department of Public Works is required prior to recordation of the Final Plat.
- 5. Improvements Construction Plans shall be approved by the Public Works Department prior to the recordation of the Final Plat.

- 6. All lots will become members of the Pond at Nutters Crossing Homeowners Association and a Covenants and Restrictions document shall be recorded in the Land Records of Wicomico County prior to the recordation of the Final Plat.
- 7. A deed conveying the existing pond parcel and Parcel B to the Homeowners Association shall be recorded in the Land Records for Wicomico County prior to recordation of the Final Plat. The Homeowners Association will be responsible for maintenance of all stormwater facilities.
- 8. A deed of Forest Conservation Easement and long-term management agreement shall be recorded in the Land Records for Wicomico County prior to recordation of the Final Plat.
- 9. A cluster mailbox pad with adequate access is to be constructed outside of all easement areas and in accordance with U.S. Postal Service requirements, or, a letter from the local USPS office confirming individual mail delivery is required prior to the recordation of the Final Plat.
- 10. Individual grading plans will be required on Lots 7, 8, 9, 13, 14 and 15 due to the existing slopes and the fill required for construction.
- 11. This approval is subject to further review and approval and conditions imposed by the Planning and Zoning and Public Works Departments.