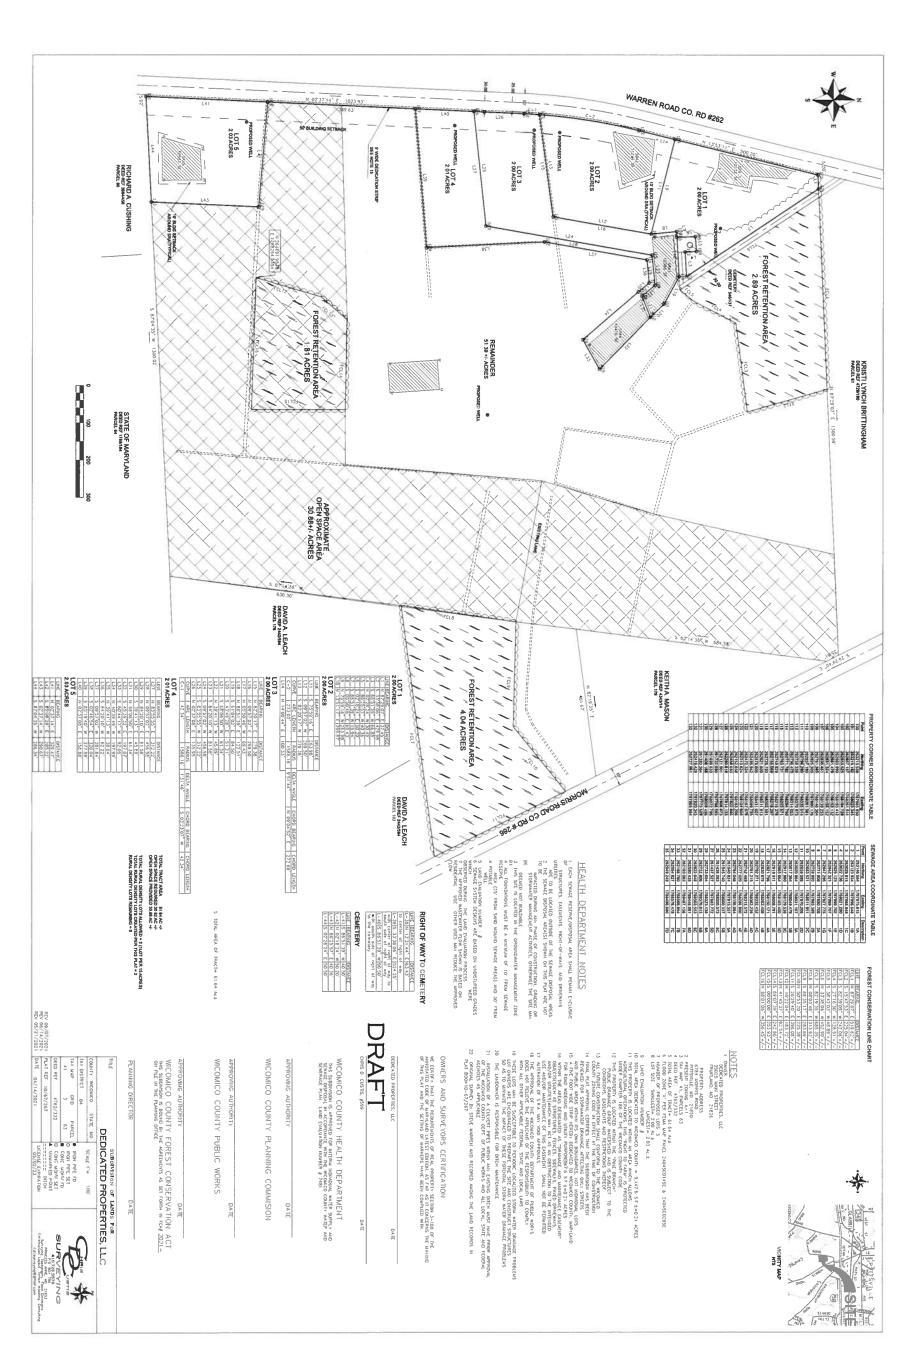

#### **MEETING OF OCTOBER 21, 2021**

Subdivision Name: Minor Subdivision of the Lands of Dedicated Properties, LLC

Location: Warren Road and Morris Road

**Map**: 41

Grid: 3

Parcel: 63

**Acres**: 61.88 +/- acres

**Subdivision Acreage**: 10.04 +/- acres

Lots: 5

Applicant:

Chris Custis

Chris Custis Surveying

P.O. Box 786

Princess Anne. MD 21853

**Applicant:** 

#### I. EXPLANATION OF REQUEST.

This plat proposes the creation of five new minor lots from Parcel 63, with Lots 4 and 5 meeting the 1:15 density requirements. The lots will be the first lots subdivided from the parent parcel since our regulatory date, and the proposed lots are the maximum allowed. All of the proposed lots are a minimum of 2 acres per the health department requirements; and the remaining lands are proposed at 51.39 +/- acres. Most of the acreage is farmland with a couple of small wooded areas.

The Planning Staff would like to make an additional recommendation with regards to Lot 3 and the remote sewage reserve area. The County's subdivision regulations do not currently address a minimum width of a piece of land, except with regards to road frontage and the width of the lot at the building setback line. Section 200-13 states that, "The minimum lot width shall be determined at the minimum setback line as required by the Chapter 225, Zoning." There currently is no language addressing a strip of land leading to a remote sewage reserve area. For that reason, the Planning Staff would like to recommend that the strip of land on proposed Lot 3 be a minimum of 20 feet in width to allow for machinery to access the sewage reserve area. According to Dan Williams, Director of Environmental Services at the health department, COMAR regulations do not require a specific width, either.

# D. <u>PROPOSED CONDITIONS</u>:

- 1. The Final Minor Subdivision Plat shall comply with all requirements of the Wicomico County Subdivision Regulations.
- 2. Health Department approval is required prior to the recordation of the Minor Subdivision Plat.
- 3. The Minor Subdivision Plat shall comply with all requirements of the Forest Conservation Regulations.

- 4. An Open Space Easement agreement will be recorded in the land records of Wicomico County.
- 5. A stormwater management plan is required and will need approval from the Department of Public Works prior to recordation of the plat.
- 6. The strip of land on Lot 3 leading to the remove sewage reserve area is to be a minimum of 20 feet wide.
- 7. This approval is subject to further review and approval and conditions imposed by the Planning and Zoning and Public Works Departments.