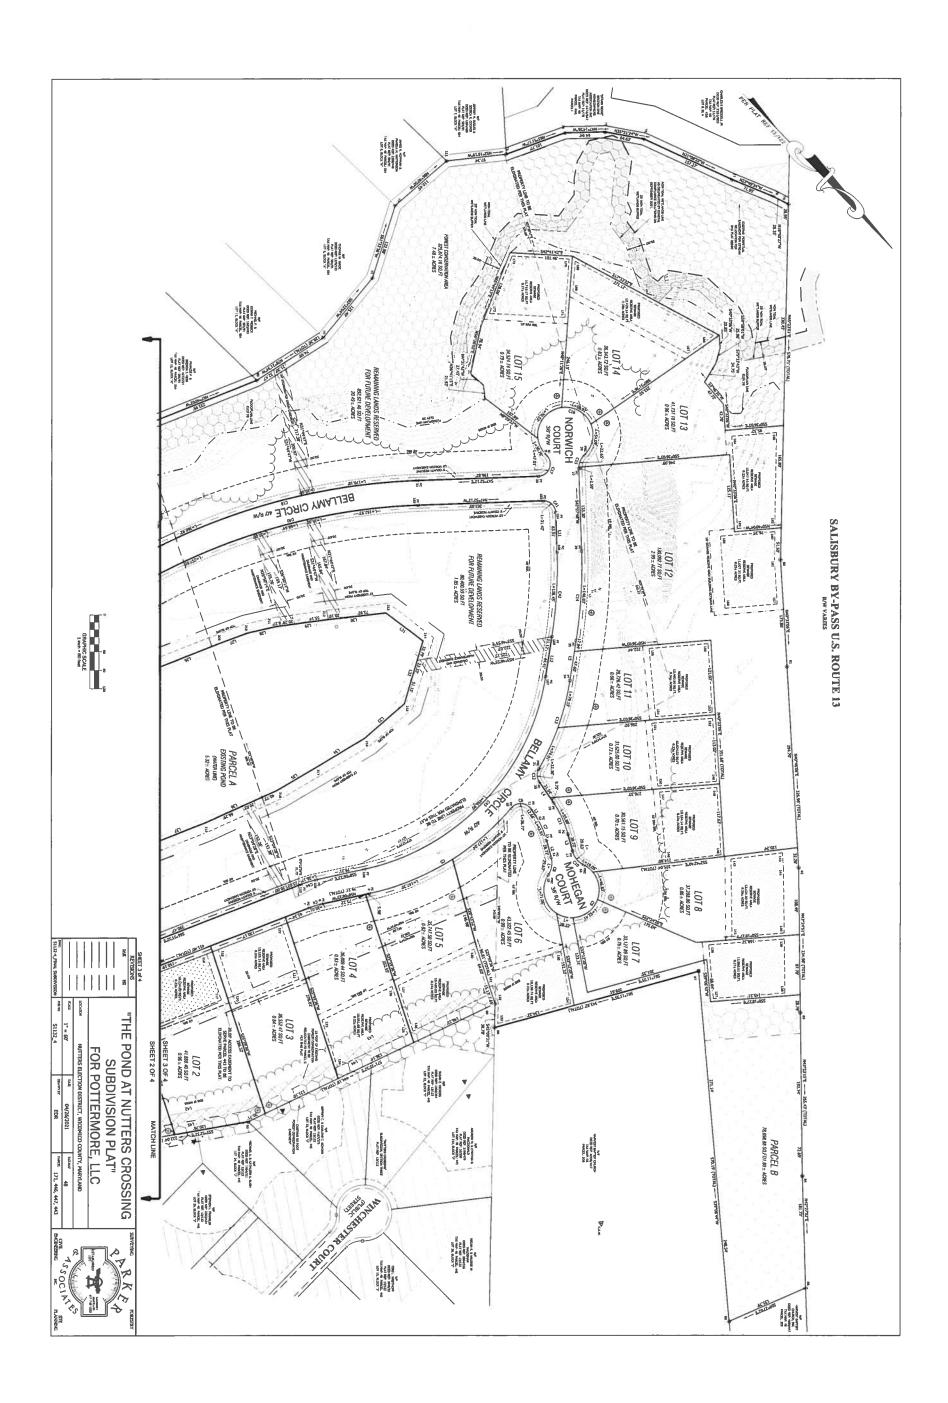

## **MEETING OF OCTOBER 21, 2021**

**Subdivision Name:** The Pond at Nutters Crossing

Section: N/A

Location: Stonehaven Drive

**DPW#**: SKP-4/19-1

**Map**: 48

**Parcels**: 171, 446, 447, 443 **Grid**: 22

**Acres**: 60.48 +/- acres

**Subdivision Acreage**: 14.53 +/- acres

**Lots**: 18

Applicant:

Parker & Associates

528 Riverside Drive Salisbury, MD 21801

**Applicant:** 

Pottermore, LLC

c/o Thomas H. Ruark 2920 Snow Hill Road Salisbury, MD 21804

Zoning:

R-20 & Airport Overlay

**Jurisdiction**: Wicomico County

**Type of Plat**: Preliminary Plat Extension

Type of Development Proposed: Residential

#### I. **EXPLANATION OF REQUEST.**

We have received a request for a one-year extension of the Preliminary Plat approval for this project. The Sketch Plat for the re-designed development was approved by the Planning Commission in May, 2019; the Preliminary Plat and Tier Map revision were approved October 17, 2019; and a one year extension of the Preliminary Plat was granted on October 15, 2020.

COORDINATOR: Marilyn Williams, Technical Review

DATE: October 12, 2021

Attachment #A – Letter requesting extension

**Attachment #B – Preliminary Plat** 

528 RIVERSIDE DRIVE SALISBURY, MD 21801 PHONE: 410-749-1023 FAX: 410-749-1012 WWW.PARKERANDASSOCIATES.ORG