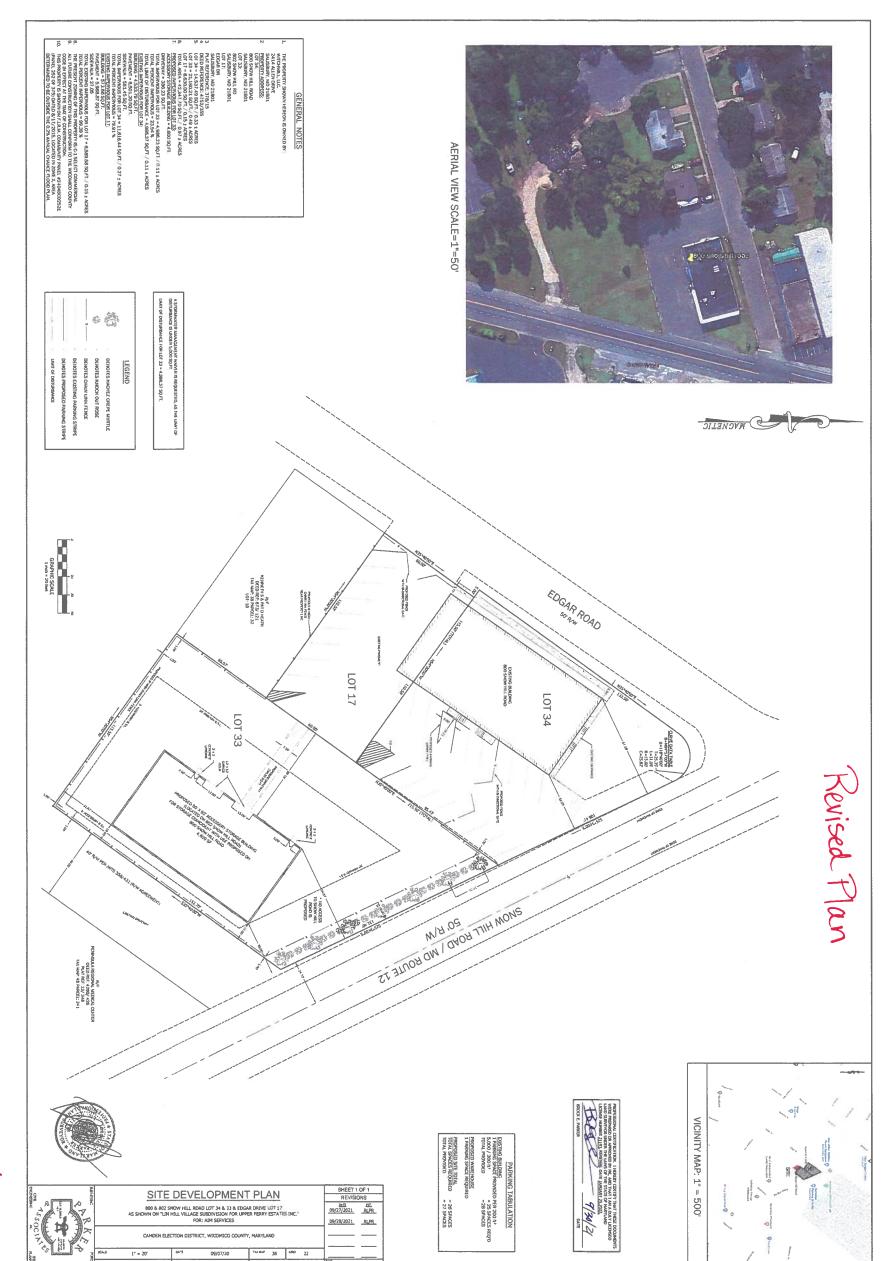

## **MEETING OF OCTOBER 21, 2021**

CASE NO:

WP-2003-21A

**APPLICANT:** 

Witchmill, LLC, represented by Parker &

Associates

**PROPERTY** 

**OWNER:** 

Same

LOCATION:

Southwesterly side of Snow Hill Road, 800 Snow

Hill Road

County Tax Map #38

Parcel #32, Grid #22, Lots #17, 33, 34

**ZONING:** 

C-1 Select Commercial District

**REQUEST:** 

Revised Site Plan Review - Accessory Storage

**Building** 

#### A. Introduction.

At the October 15, 2020 Planning Commission meeting, the applicant presented a Site Plan for the construction of a 65' x 70' accessory storage building (or 4,549 sq. ft.) on this site. (See Attachment #3.) However, the applicant is requesting approval for a revised Site Plan for a 50' x 92' accessory storage building (or 4,600 sq. ft.) located closer to the southeasterly property line. (See Attachment #4.)

#### B. Development Scheme.

The revised Site Plan depicts the location of the existing building, paved parking, proposed access fencing and access gate, the proposed building, and landscaping. The proposed building is 50 ft. x 92 ft.

#### C. Site Description.

Lots 17, 33, and 34 of Lin Hill Village total 39,372 sq. ft. (.90 acres) of land area.

#### D. Surrounding Area Development.

This site is located on the southwesterly side of Snow Hill Road in an area zoned Select Commercial.

To the south is Tidal Health (PRMC, formerly Surgical Center Associates) and Deaf Independent Living.

To the east is Wicomico Memorial Park, a carpet sales, and Kitchen Concepts (formerly Go Glass).

To the north, across Edgar Drive, is McMillan Brothers. (See Attachments #1 and 2).

#### E. Access to the Site.

The Site Plan indicates there will be no new access to Snow Hill Road. The existing access to the existing building will be utilized.

#### A. Code Requirements.

The development of this site with an accessory storage building is consistent with uses permitted inherently in the C-1 Select Commercial District.

- 1. <u>Setbacks</u>: The Code requires a 30 ft. front setback, 30 ft. rear setback, and 5 ft. and 25 ft. side setbacks, except adjoining residential districts. The placement of the proposed building meets or exceeds these requirements.
- 2. **Parking**. The plan indicates that 28 parking spaces are provided for the existing buildings. No new spaces are being provided for the storage building.
- 3. <u>Landscaping areas</u>. Landscaping, consisting of Crepe myrtles and Knockout roses is shown in a landscaping area along Snow Hill Road.
- 4. <u>Building Elevations</u>. The submittal includes elevations for the front, sides, and rear of the building. The proposed metal is red and white with a dark colored roof. (See Attachment #5.)