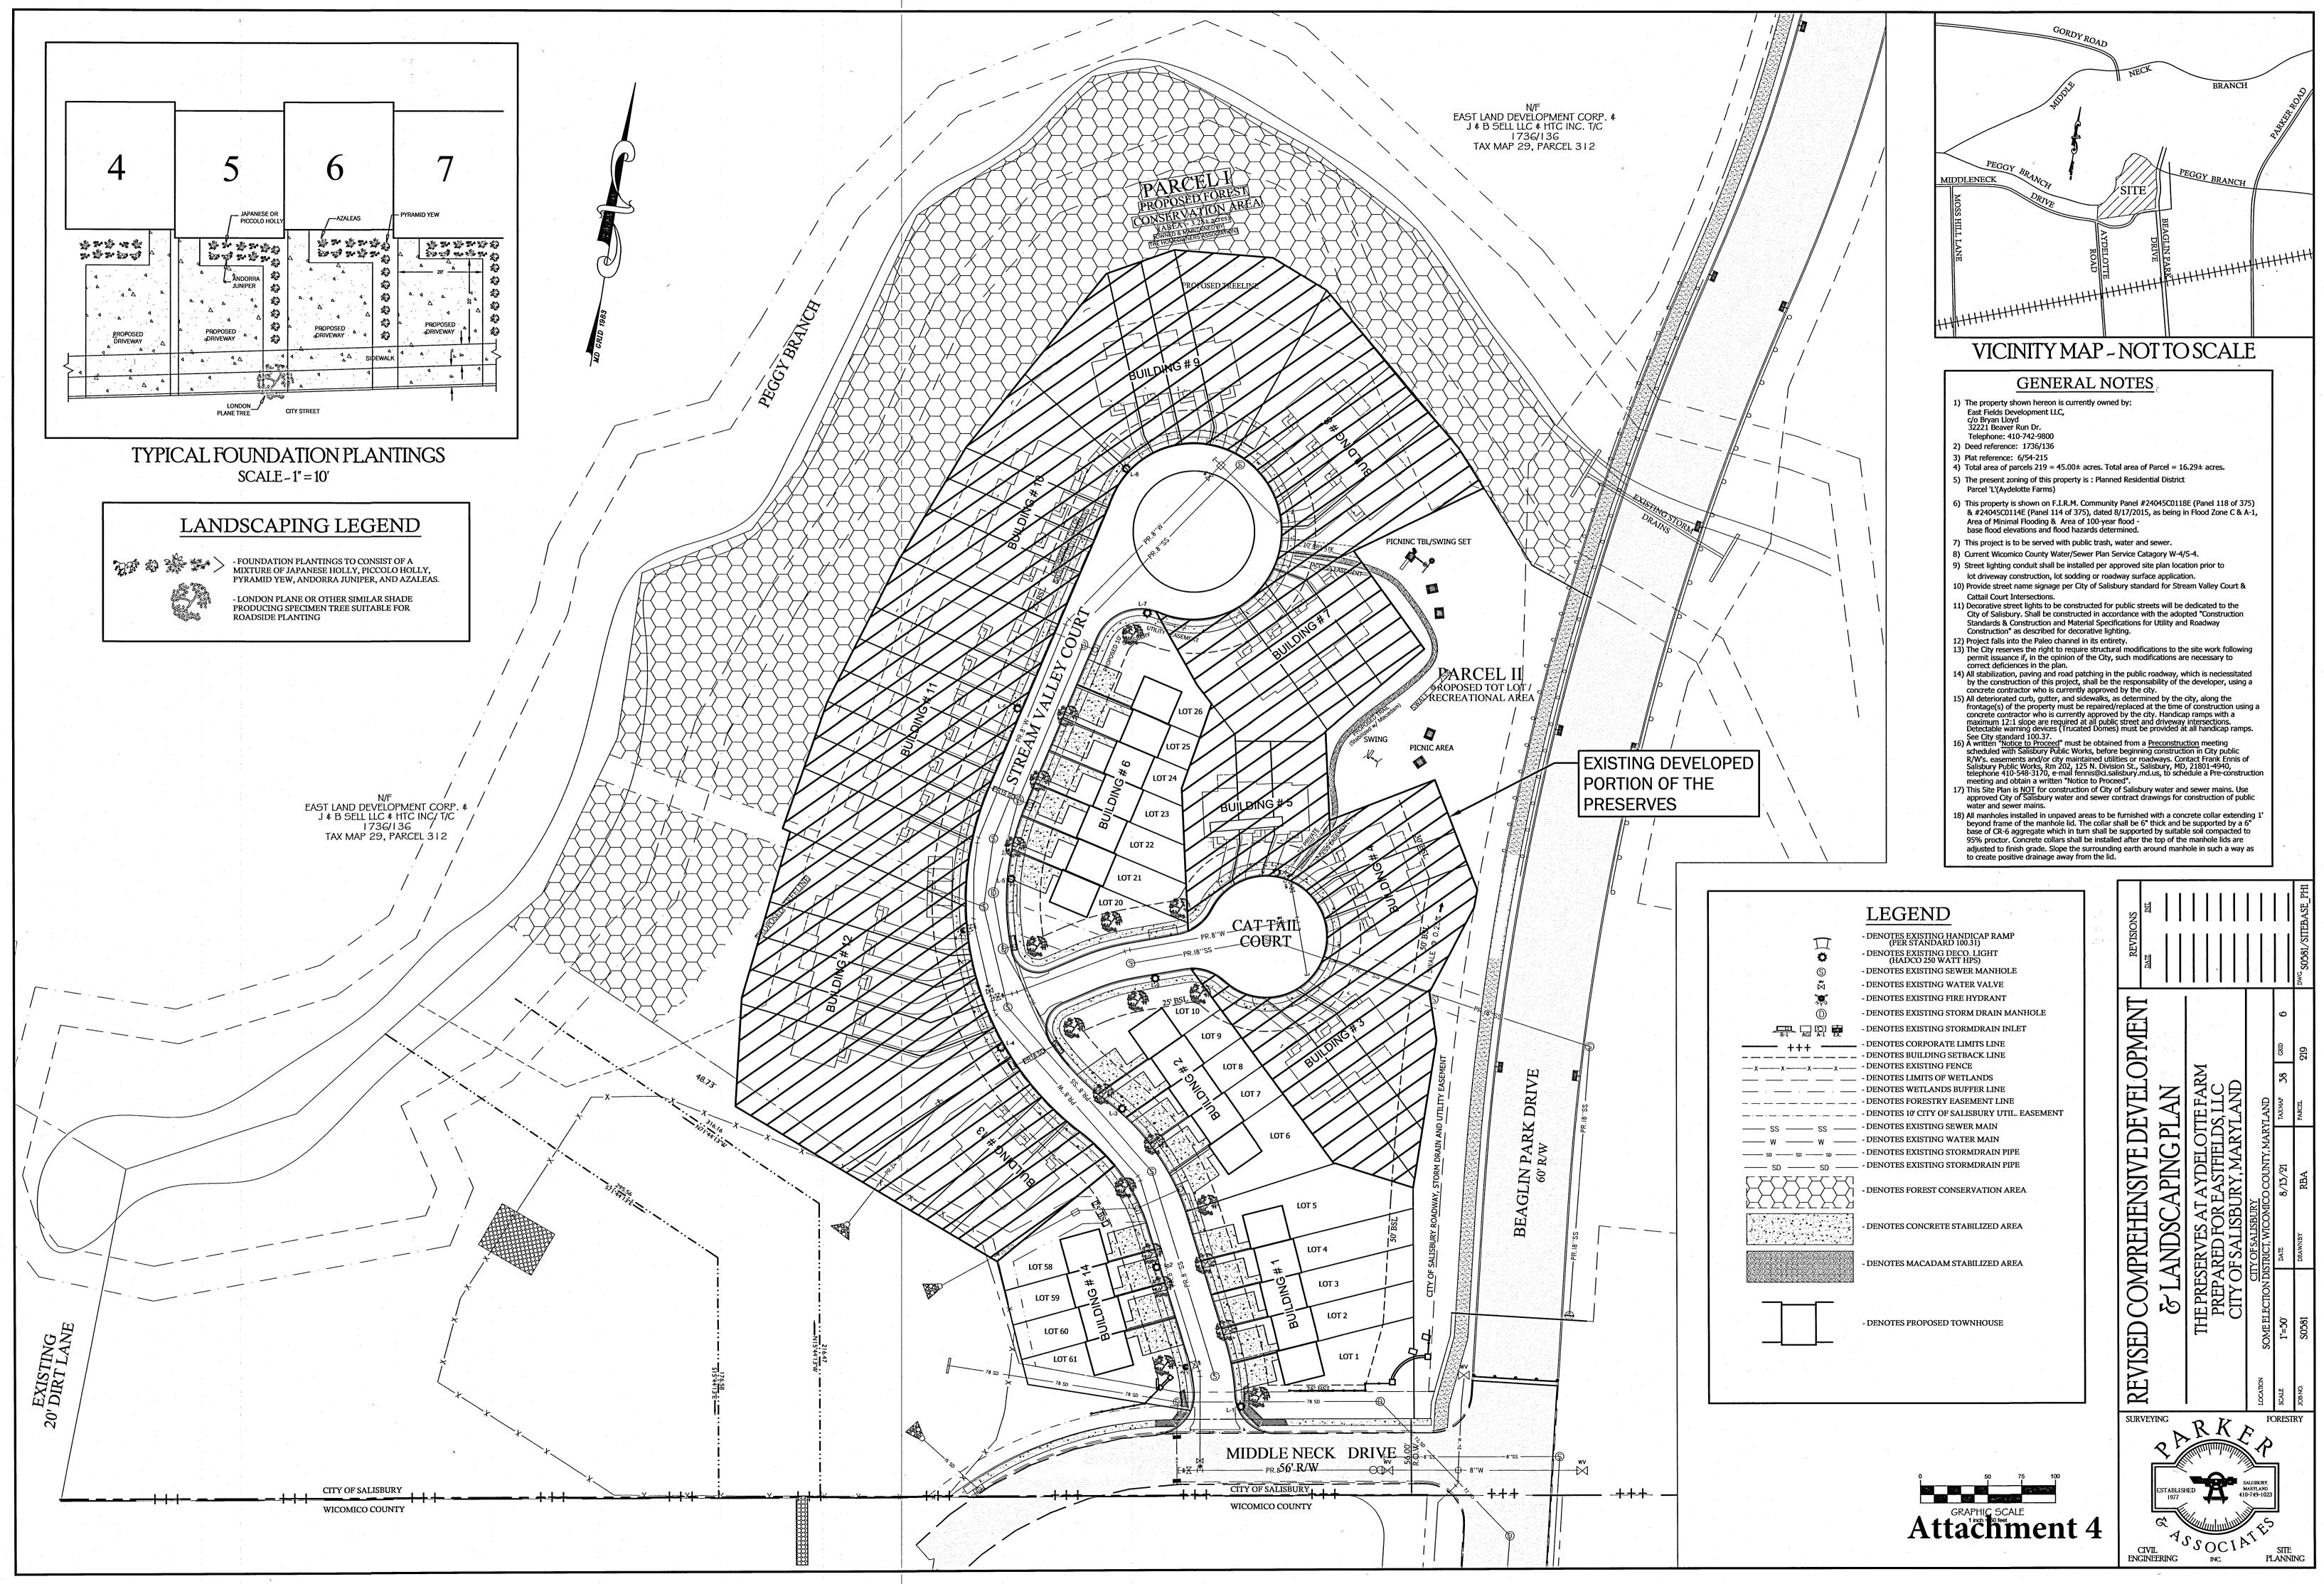

#### ROOM 301, THIRD FLOOR GOVERNMENT OFFICE BUILDING

**1:30 P.M.** Convene, Chip Dashiell, Chairman

Minutes – Meeting of August 12, 2021; and Meeting of September 16, 2021

1:35 P.M. REVISED COMPREHENSIVE DEVELOPMENT PLAN APPROVAL – Eastfields Development LLC – The Preserve at Aydelotte Farm – Stream Valley Ct & Middle Neck Drive – Planned Residential District #7 – 202100911, M-38, G-6 & P-432, Lots 1 – 10, 20 – 26, and 58 – 61 (B. Wilkins)

#### I. BACKGROUND INFORMATION:

Project Name: The Preserve at Aydelotte Farm Applicant/Owner: East Fields Development LLC

Infrastructure and Development Case No.: 202100911

Nature of Request: Revised Comprehensive Development Plan Approval

Location of Property: Middle Neck Dr. - Stream Valley Ct. - P. 432, Lots 1-10, 20-26, & 58-61

Existing Zoning: Planned Residential District #7

#### A. Site Plan

- **1. Density:** There is no proposed density change to the original approval.
- **2. Parking/Streets:** The proposed change does not affect total parking. The Zoning Code requires parking to be provided at 2 spaces per dwelling.
- **3. Refuse Disposal:** Code requires Refuse Disposal Areas to be screened on three sides.

- **4. Building Setbacks/Spacing:** All structures will meet or exceed front (25 ft.) and rear (30 ft.) setbacks. Building spacing to be a minimum of 30 ft.
- 5. Height: The PRD #7 limits building height to 35 ft.
- **6. Open Space:** The plan indicates a tot lot and recreational area on the site.
- **7. Sidewalks:** Sidewalk installation is complete within the project.