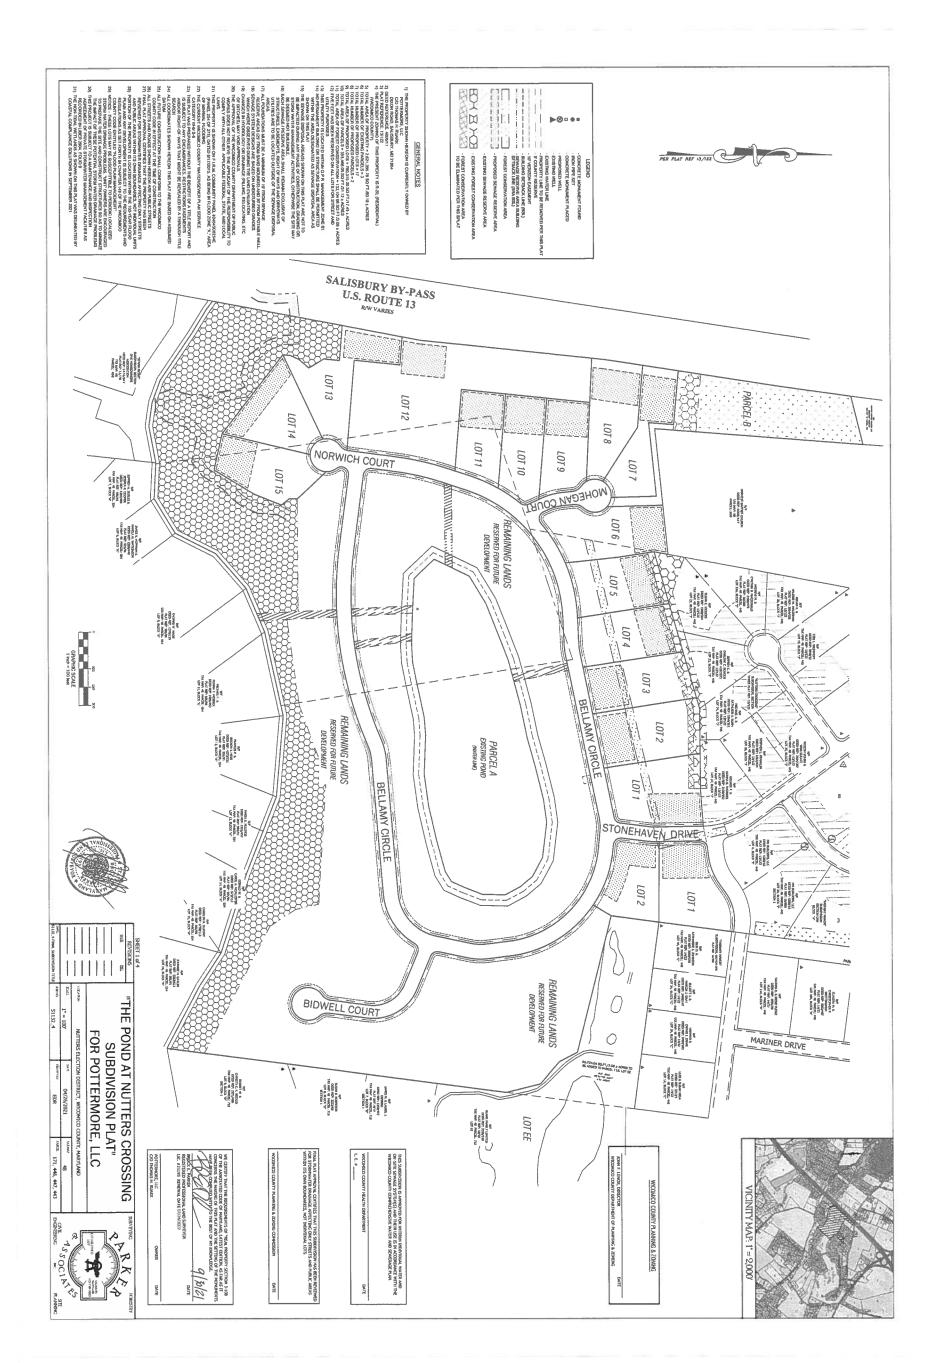

## **MEETING OF OCTOBER 21, 2021**

**Subdivision Name:** The Pond at Nutters Crossing

Section: N/A

Location: Stonehaven Drive

**DPW#**: SKP-4/19-1

**Map**: 48

**Parcels**: 171, 446, 447, 443 **Grid**: 22

**Acres**: 60.48 +/- acres

**Subdivision Acreage**: 14.53 +/- acres

**Lots**: 18

Applicant:

Parker & Associates

528 Riverside Drive Salisbury, MD 21801

**Applicant:** 

Pottermore, LLC

c/o Thomas H. Ruark 2920 Snow Hill Road Salisbury, MD 21804

Zoning:

R-20 & Airport Overlay

**Jurisdiction**: Wicomico County

**Type of Plat**: Preliminary Plat Extension

Type of Development Proposed: Residential

#### I. **EXPLANATION OF REQUEST.**

We have received a request for a one-year extension of the Preliminary Plat approval for this project. The Sketch Plat for the re-designed development was approved by the Planning Commission in May, 2019; the Preliminary Plat and Tier Map revision were approved October 17, 2019; and a one year extension of the Preliminary Plat was granted on October 15, 2020.

#### D. PROPOSED CONDITIONS:

- 1. The Final Plat shall comply with all requirements of the Wicomico County Subdivision Regulations.
- 2. Health Department approval is required prior to the Planning Commission review of the Final Plat.
- 3. The Final Plat shall comply with all requirements of the Forest Conservation program.
- 4. Final approval of the stormwater management plan by the Department of Public Works is required prior to recordation of the Final Plat.
- 5. Improvements Construction Plans shall be approved by the Public Works Department prior to the recordation of the Final Plat.

- 6. All lots will become members of the Pond at Nutters Crossing Homeowners Association and a Covenants and Restrictions document shall be recorded in the Land Records of Wicomico County prior to the recordation of the Final Plat.
- 7. A deed conveying the existing pond parcel and Parcel B to the Homeowners Association shall be recorded in the Land Records for Wicomico County prior to recordation of the Final Plat. The Homeowners Association will be responsible for maintenance of all stormwater facilities.
- 8. A deed of Forest Conservation Easement and long-term management agreement shall be recorded in the Land Records for Wicomico County prior to recordation of the Final Plat.
- 9. A cluster mailbox pad with adequate access is to be constructed outside of all easement areas and in accordance with U.S. Postal Service requirements, or, a letter from the local USPS office confirming individual mail delivery is required prior to the recordation of the Final Plat.
- 10. Individual grading plans will be required on Lots 7, 8, 9, 13, 14 and 15 due to the existing slopes and the fill required for construction.
- 11. This approval is subject to further review and approval and conditions imposed by the Planning and Zoning and Public Works Departments.