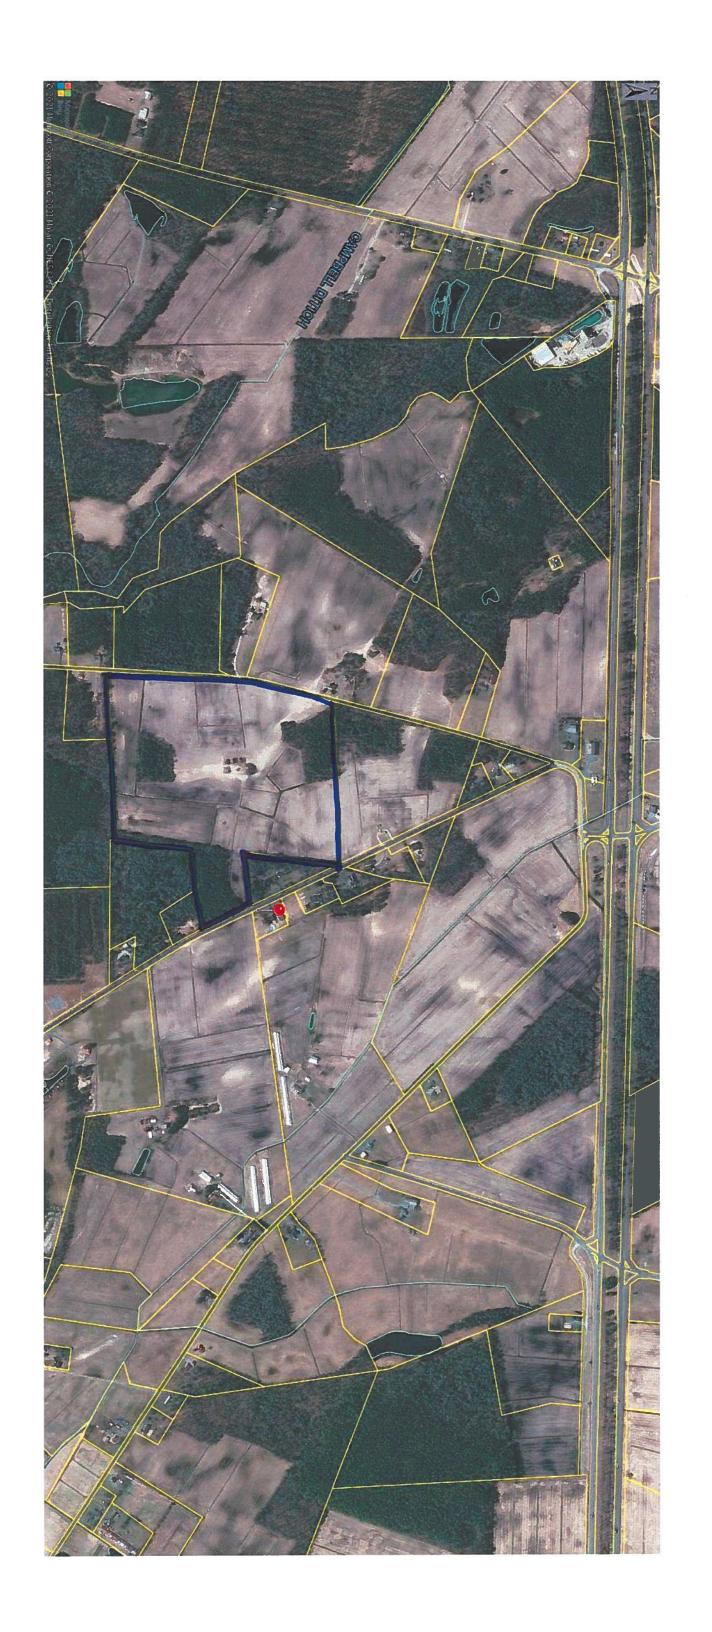

#### **MEETING OF OCTOBER 21, 2021**

Subdivision Name: Minor Subdivision of the Lands of Dedicated Properties, LLC

Location: Warren Road and Morris Road

**Map**: 41

Grid: 3

Parcel: 63

**Acres**: 61.88 +/- acres

**Subdivision Acreage**: 10.04 +/- acres

Lots: 5

Applicant:

Chris Custis

Chris Custis Surveying

P.O. Box 786

Princess Anne. MD 21853

**Applicant:** 

Mr. and Mrs. Robert Ringgold

35025 Main Street Pittsville, MD 21850

Zoning:

A-1

Jurisdiction: Wicomico County

Type of Plat: Preliminary/Final Plat

Type of Development Proposed: Residential

#### I. EXPLANATION OF REQUEST.

This plat proposes the creation of five new minor lots from Parcel 63, with Lots 4 and 5 meeting the 1:15 density requirements. The lots will be the first lots subdivided from the parent parcel since our regulatory date, and the proposed lots are the maximum allowed. All of the proposed lots are a minimum of 2 acres per the health department requirements; and the remaining lands are proposed at 51.39 +/- acres. Most of the acreage is farmland with a couple of small wooded areas.

Recently, the Ringgolds received approval from the Board of Appeals to construct a building on the remaining lands near Morris Road for the purpose of operating their electrical business. The Ringgolds also intend to construct a residence on the remaining lands.

There is a cemetery located on the property which is not part of the parcel of land as it was exempted out of an earlier land transfer. The cemetery and its deeded right-of-way are shown on the proposed subdivision.