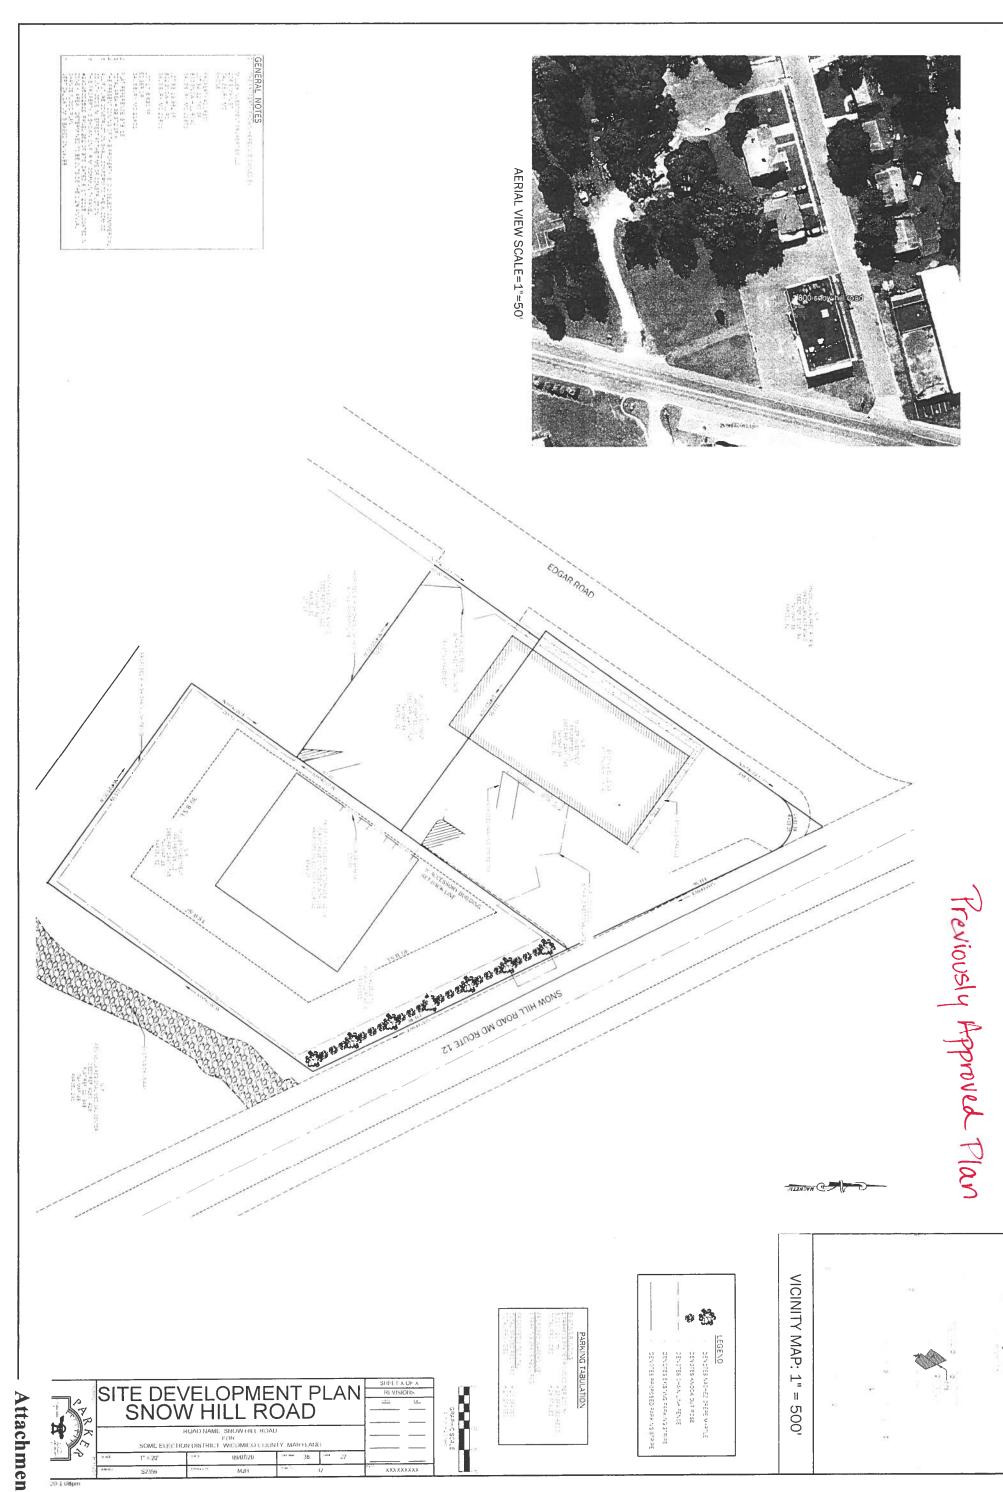

## **MEETING OF OCTOBER 21, 2021**

CASE NO:

WP-2003-21A

**APPLICANT:** 

Witchmill, LLC, represented by Parker &

Associates

**PROPERTY** 

**OWNER:** 

Same

LOCATION:

Southwesterly side of Snow Hill Road, 800 Snow

Hill Road

County Tax Map #38

Parcel #32, Grid #22, Lots #17, 33, 34

**ZONING:** 

C-1 Select Commercial District

**REQUEST:** 

Revised Site Plan Review - Accessory Storage

**Building** 

#### A. Introduction.

At the October 15, 2020 Planning Commission meeting, the applicant presented a Site Plan for the construction of a 65' x 70' accessory storage building (or 4,549 sq. ft.) on this site. (See Attachment #3.) However, the applicant is requesting approval for a revised Site Plan for a 50' x 92' accessory storage building (or 4,600 sq. ft.) located closer to the southeasterly property line. (See Attachment #4.)

#### B. Development Scheme.

The revised Site Plan depicts the location of the existing building, paved parking, proposed access fencing and access gate, the proposed building, and landscaping. The proposed building is 50 ft. x 92 ft.

#### C. Site Description.

Lots 17, 33, and 34 of Lin Hill Village total 39,372 sq. ft. (.90 acres) of land area.

#### D. Surrounding Area Development.

This site is located on the southwesterly side of Snow Hill Road in an area zoned Select Commercial.

To the south is Tidal Health (PRMC, formerly Surgical Center Associates) and Deaf Independent Living.

To the east is Wicomico Memorial Park, a carpet sales, and Kitchen Concepts (formerly Go Glass).

To the north, across Edgar Drive, is McMillan Brothers. (See Attachments #1 and 2).

#### E. Access to the Site.

The Site Plan indicates there will be no new access to Snow Hill Road. The existing access to the existing building will be utilized.

#### A. Code Requirements.

The development of this site with an accessory storage building is consistent with uses permitted inherently in the C-1 Select Commercial District.

- 1. <u>Setbacks</u>: The Code requires a 30 ft. front setback, 30 ft. rear setback, and 5 ft. and 25 ft. side setbacks, except adjoining residential districts. The placement of the proposed building meets or exceeds these requirements.
- 2. **Parking**. The plan indicates that 28 parking spaces are provided for the existing buildings. No new spaces are being provided for the storage building.
- 3. <u>Landscaping areas</u>. Landscaping, consisting of Crepe myrtles and Knockout roses is shown in a landscaping area along Snow Hill Road.
- 4. <u>Building Elevations</u>. The submittal includes elevations for the front, sides, and rear of the building. The proposed metal is red and white with a dark colored roof. (See Attachment #5.)