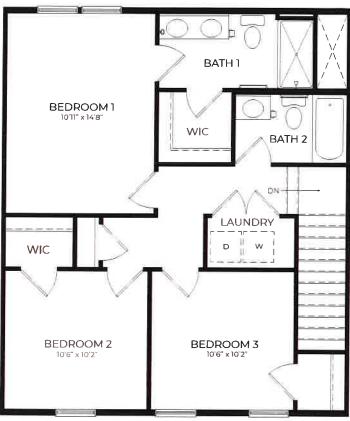

#### **II. SUMMARY OF REQUEST:**

The applicant is requesting a product change to the remaining 21 undeveloped lots in The Preserve at Aydelotte Farm.

#### III. DISCUSSION:

The applicant has submitted a narrative (Attachment 1), floor plan (Attachment 2) rendering (Attachment 3) and landscape plan (Attachment 4) to accommodate a 20 ft. wide concrete driveway at each residence instead of a narrower driveway and one-car garage which was originally approved.

#### **B.** Building Elevations/Floor Plans

A rendering with floor plans was provided with the submittal.