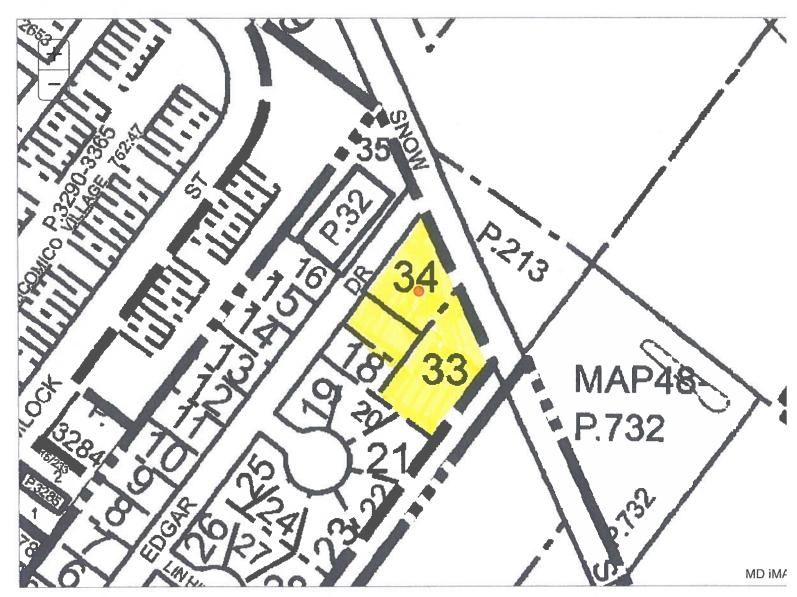

## **MEETING OF OCTOBER 21, 2021**

CASE NO:

WP-2003-21A

**APPLICANT:** 

Witchmill, LLC, represented by Parker &

Associates

**PROPERTY** 

**OWNER:** 

Same

LOCATION:

Southwesterly side of Snow Hill Road, 800 Snow

Hill Road

County Tax Map #38

Parcel #32, Grid #22, Lots #17, 33, 34

**ZONING:** 

C-1 Select Commercial District

#### B. Development Scheme.

The revised Site Plan depicts the location of the existing building, paved parking, proposed access fencing and access gate, the proposed building, and landscaping. The proposed building is 50 ft. x 92 ft.

#### C. Site Description.

Lots 17, 33, and 34 of Lin Hill Village total 39,372 sq. ft. (.90 acres) of land area.

#### D. Surrounding Area Development.

This site is located on the southwesterly side of Snow Hill Road in an area zoned Select Commercial.

To the south is Tidal Health (PRMC, formerly Surgical Center Associates) and Deaf Independent Living.

To the east is Wicomico Memorial Park, a carpet sales, and Kitchen Concepts (formerly Go Glass).

To the north, across Edgar Drive, is McMillan Brothers. (See Attachments #1 and 2).