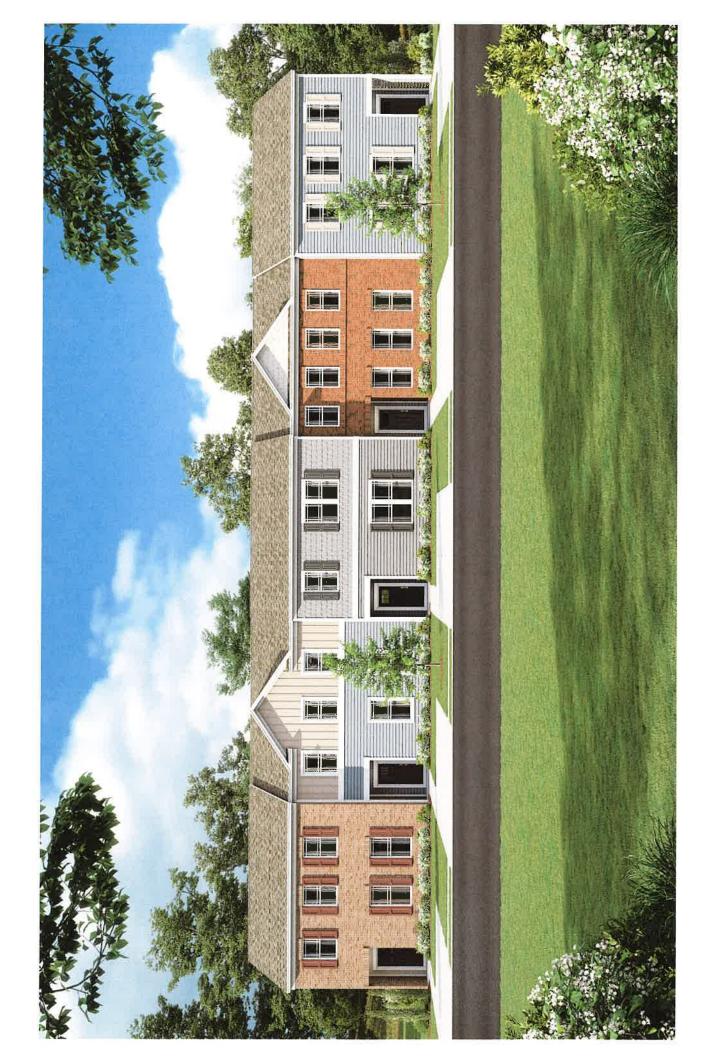

#### **II. SUMMARY OF REQUEST:**

The applicant is requesting a product change to the remaining 21 undeveloped lots in The Preserve at Aydelotte Farm.

#### III. DISCUSSION:

The applicant has submitted a narrative (Attachment 1), floor plan (Attachment 2) rendering (Attachment 3) and landscape plan (Attachment 4) to accommodate a 20 ft. wide concrete driveway at each residence instead of a narrower driveway and one-car garage which was originally approved.

The original builder left the project in 2008 after the down turn. We have contracted with D.R. Horton, Inc. to buy the last 21 lots in the first phase. Their 2-story townhouse unit does not have a one car garage so they propose the unit shown in the rendering with a 20 foot wide concrete driveway thus enabling the occupant to park at least 2 cars off street.

D.R. Horton's research shows that one car garages are counted as parking spaces by municipalities but are used for storage thus putting more parked cars on the street.

The landscaping will match the existing planting schedule from the original units. Brick faces will also be constructed to match what was approved originally.