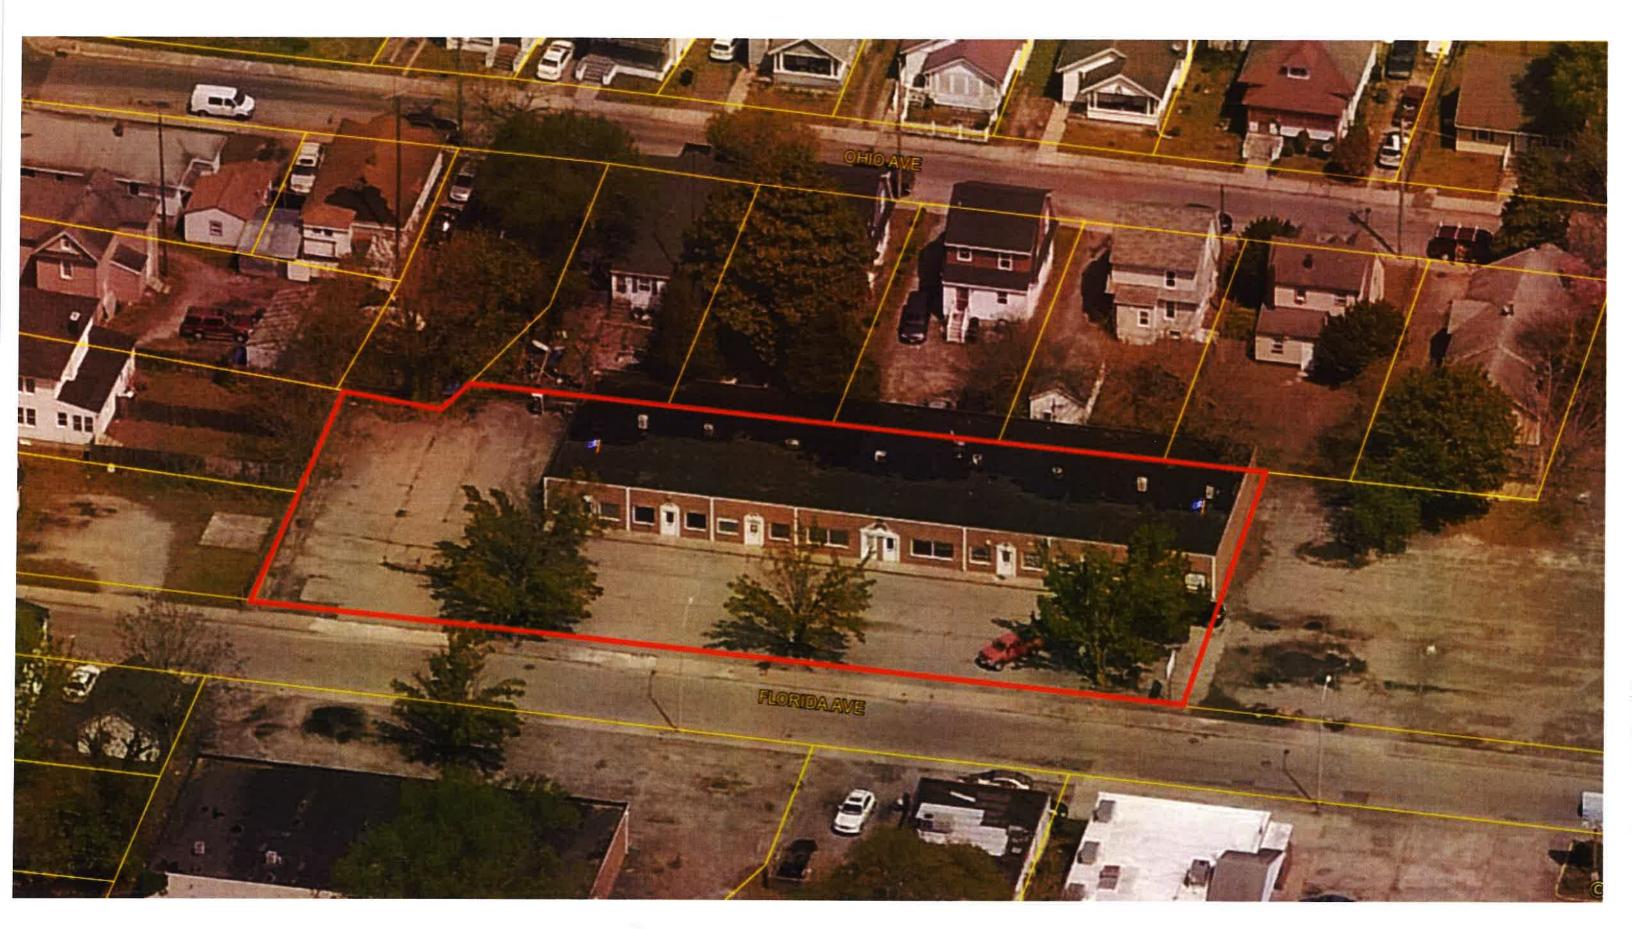

#### I. BACKGROUND INFORMATION:

Project Name: West Waverly Center

Applicant/Owner: Parker & Associates, Inc. for Morea Realty, LLC

Infrastructure and Development Case No.: 202100913 Nature of Request: Comprehensive Development Plan

Location of Property: 227 Florida Avenue Existing Zoning: Neighborhood Business

#### III. APPROVAL HISTORY:

In June of 1973, The Salisbury Board of Zoning Appeals granted a parking variance for the existing improvements. No other approvals have been granted for the property, as development occurred prior to the adoption of the City's current Zoning Code.

#### B. Site Plan

The five (5) mature trees (and one stump) located in the parking area have damaged the asphalt due to their root system, and are slated for removal. The parking area will be resealed, and provided with a reconfigured parking area that will contain 34 spaces, with two (2) accessible spaces. In addition, three (3) landscaped islands with nine (9) crepe myrtle trees and 29 knockout rose bushes are proposed for the parking area in front of the building to replace the removed trees. An enclosed dumpster area is also proposed for the west end of the building. (Attachment 4)

#### C. Sign Plan

A new pylon sign advertising all tenants is proposed for the site. The existing sign will be removed and the new sign will be placed in the easternmost landscaped island. The sign will be 183.33 sq. ft. in area, 26.5 ft. in height, and have a 20 ft. setback; all of which are compliant with Zoning Code standards. Multiple colors are proposed for the tenant panels, and are subject to landlord approval. The landlord is requesting an open color palette for the sign, similar to other shopping centers that have recently been approved. (Attachment 4)