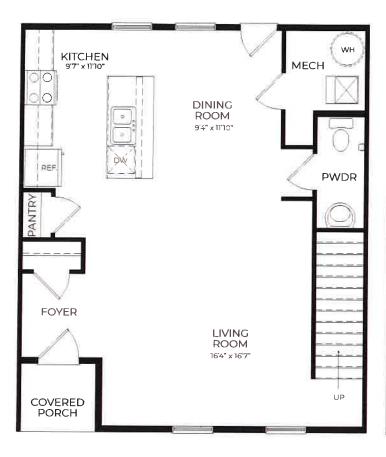

#### **II. SUMMARY OF REQUEST:**

The applicant is requesting a product change to the remaining 21 undeveloped lots in The Preserve at Aydelotte Farm.

#### III. DISCUSSION:

The applicant has submitted a narrative (Attachment 1), floor plan (Attachment 2) rendering (Attachment 3) and landscape plan (Attachment 4) to accommodate a 20 ft. wide concrete driveway at each residence instead of a narrower driveway and one-car garage which was originally approved.

#### **B.** Building Elevations/Floor Plans

A rendering with floor plans was provided with the submittal.

#### D. Landscaping Plan

A landscaping plan was provided including modification to foundation plantings to accommodate the wider driveways.