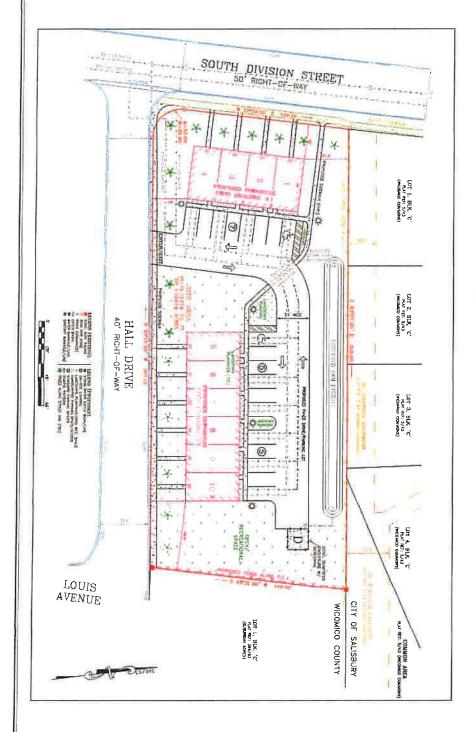

## **Exhibit C**

- U-W NEGOTAIN (OLL OL PATETAL)

AMERICAN SECTION OF SEC 1 or 1

CONCEPT DEVELOPMENT PLAN

FOR THE LANDS OF

DAVID ALLAN LONG & DONALD SCOTT LONG SOUTH DIVISION STREET & HALL DRIVE INTERSECTION CAMBEN ELECTION DISTRICT WICOMICO COUNTY, MARYLAND