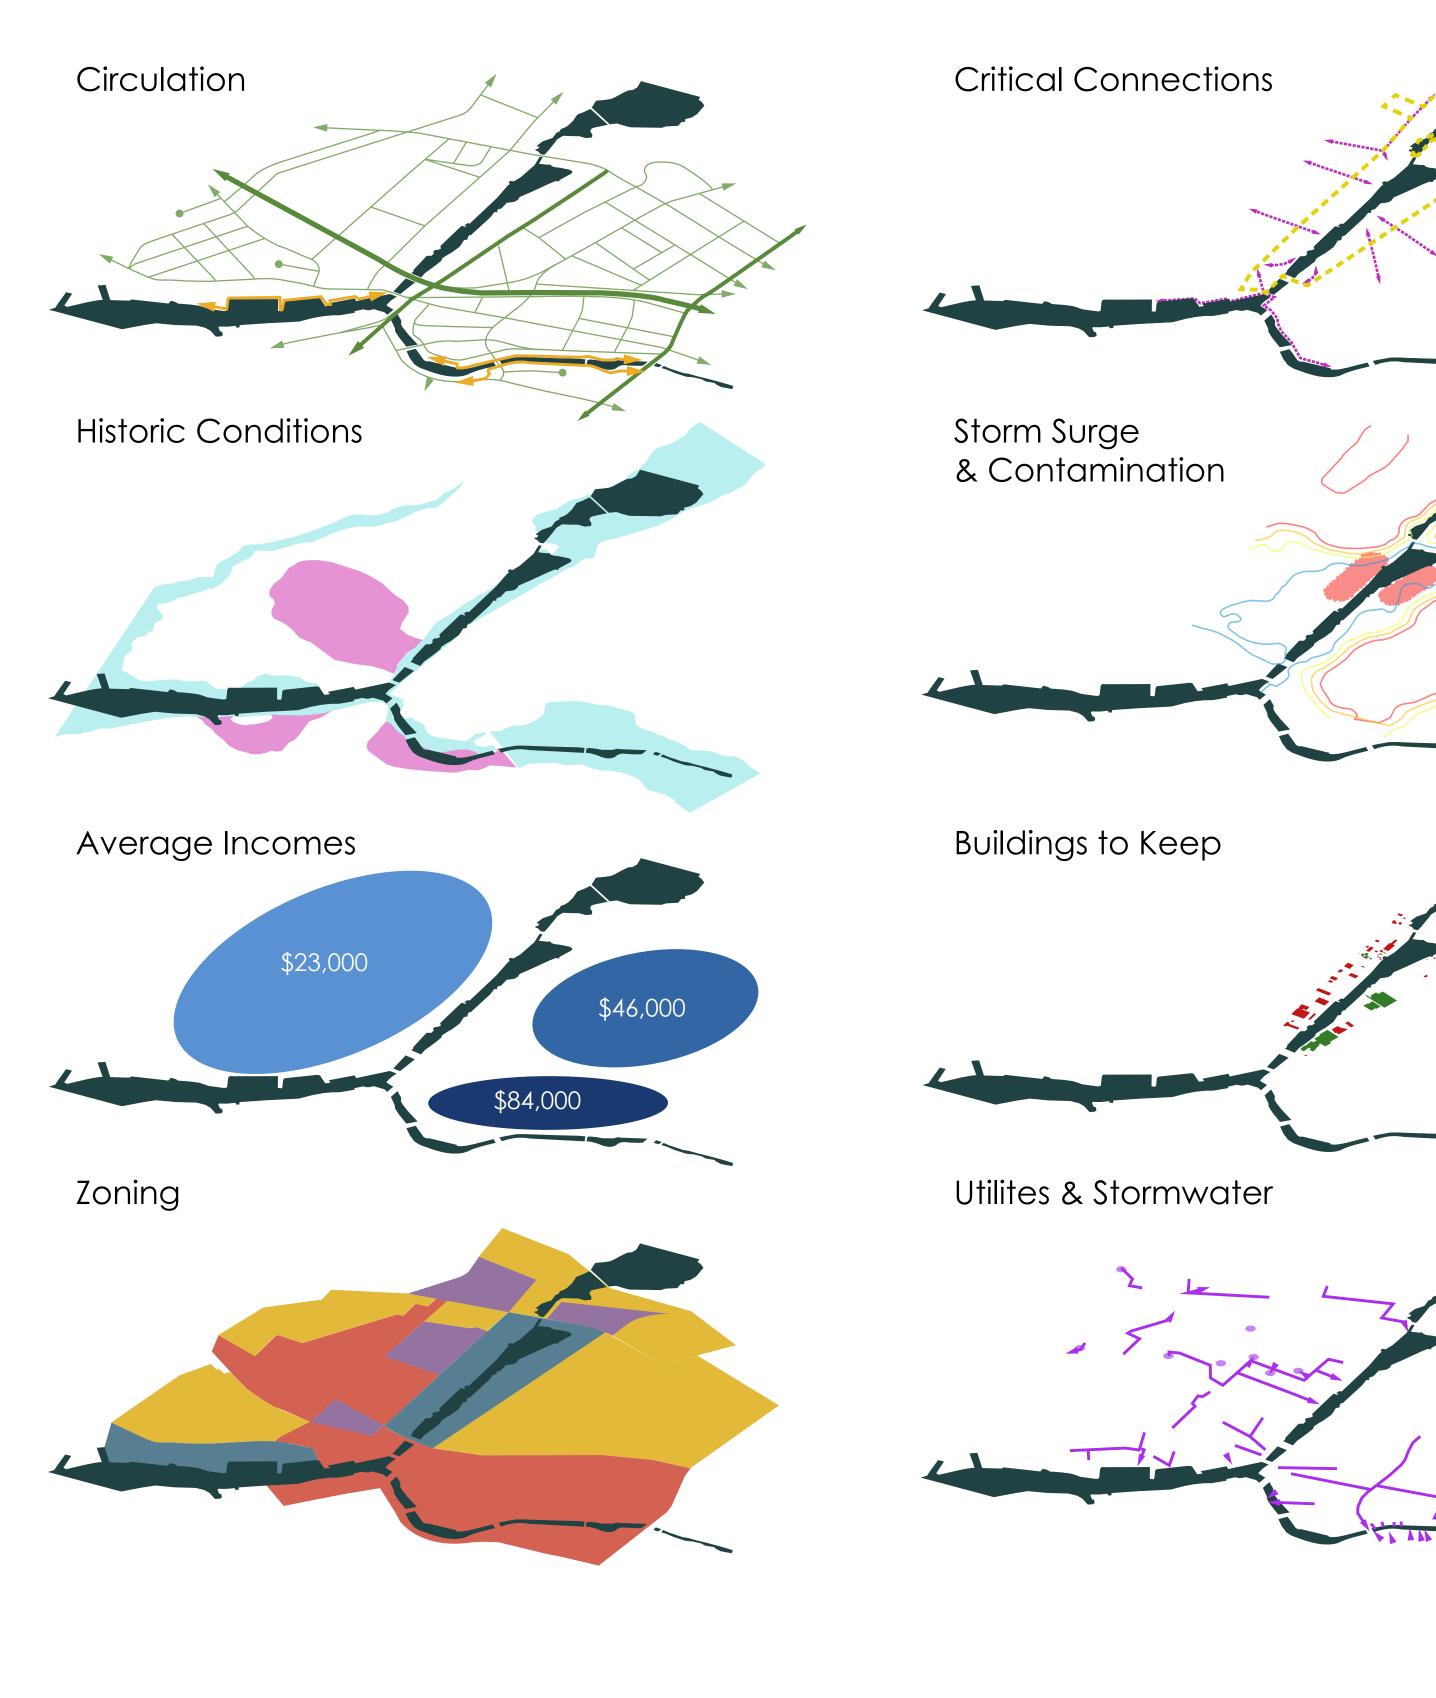

## Resiliency & Heritage Salisbury Riverwalk

This project seeks to create a riverwalk that recovers the habitat and history along the North Prong of the Wicomico River, a currently underappreciated amenity due to its industrial past, flooding, and inaccessibility. The design solution achieves ecological resilience and accessibility by planning for climate change and engaging all walks of life.





## Site Analysis



Process 



### **Section-Elevation A-A'**





## **Riverwalk Experience**





Pedestrian Access & Circulation

Access/Draw Points

Secondary Path

Primary Riverwalk Path

Water Entry Points

#### Plant Communities

Facultative Upland Plants (FACU)

Facultative Plants (FAC)

Facultative Wetland Plants (FACW)

Obligate Wetland Plants (OBL)



## **FLOOD CONDITIONS**

3' FLOOD EVENT (SITE CAN WITHSTAND 6')



Site Plan



## Supported Habitat & Wildlife



QUERCUS NIGRA WATER OAK Nyssa sylvatica **Black gum** Betula nigra **River birch** ACER NEGUNDO BOXELDER Amelanchier canadensis Serviceberry Celtis occidentalis **Hackberry** 

#### HERBACEOUS PERENNIALS

CHELONE GLABRA WHITE TURTLEHEAD ASTER NOVAE-ANGLIAE **NEW ENGLAND ASTER** Lobelia cardinalis **Cardinal Flower** ASCLEPIAS INCARNATA