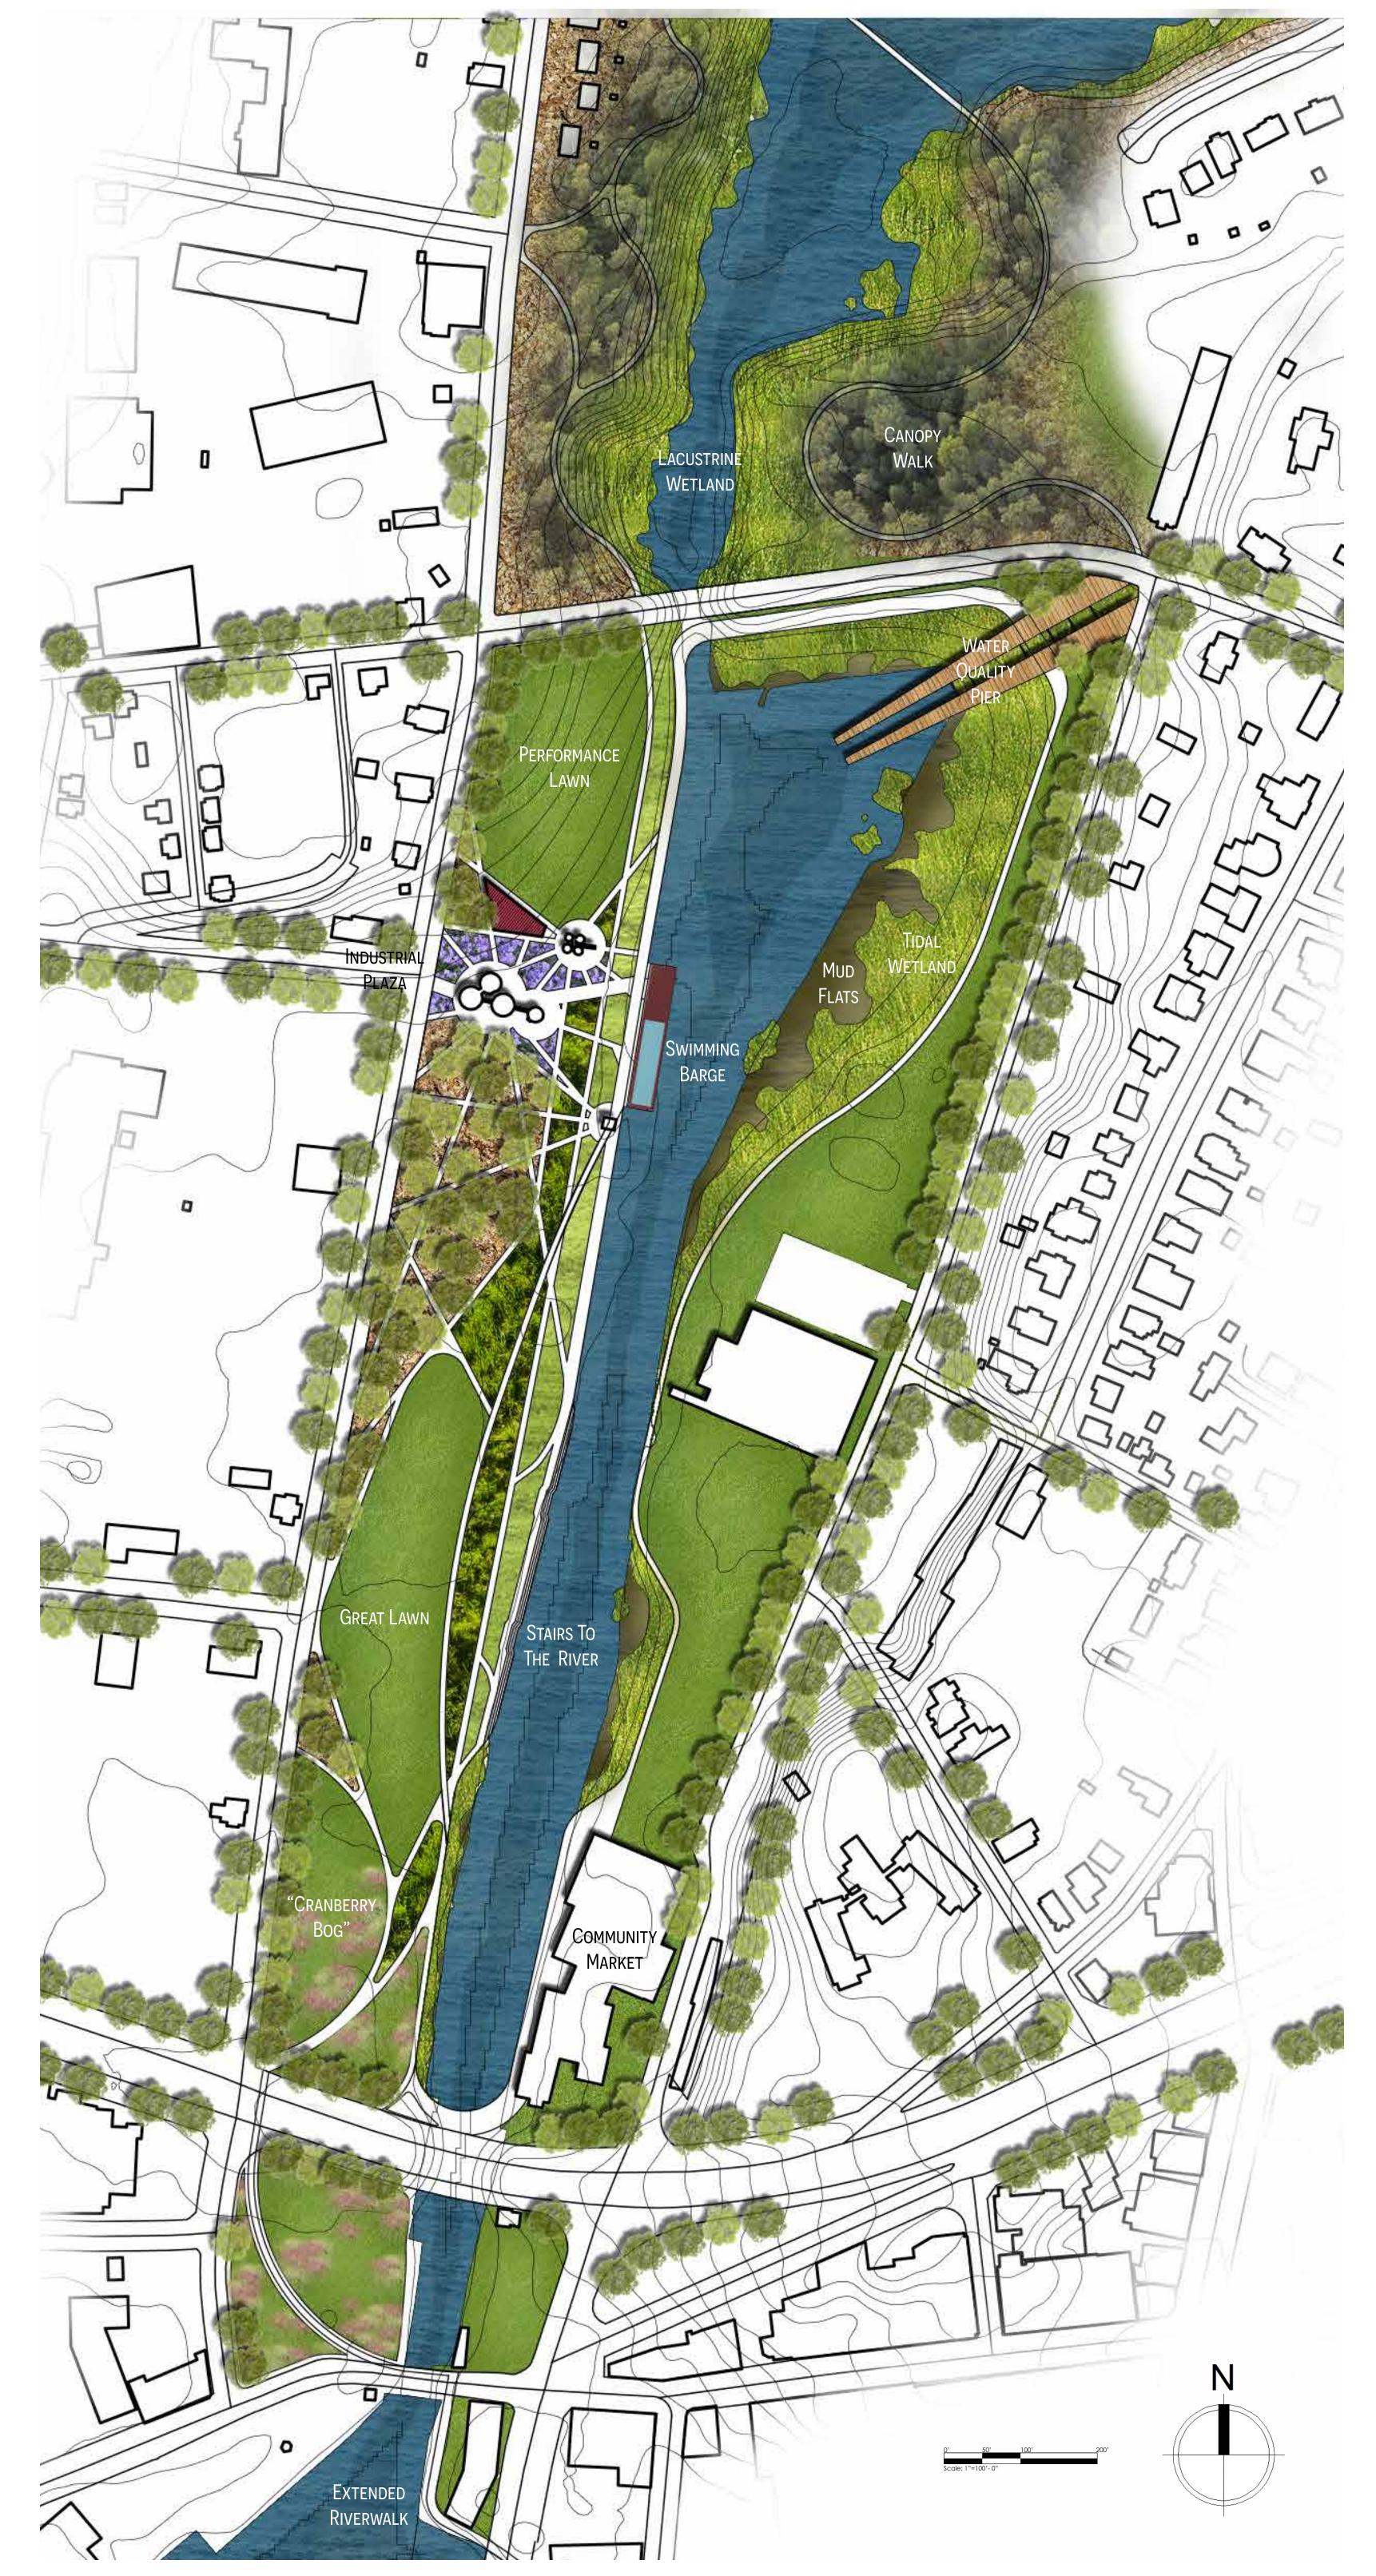

## **Riverwalk Experience**

Pedestrian Access & Circulation

Access/Draw Points

Secondary Path

Primary Riverwalk Path

Water Entry Points

# Riverwalk Experience