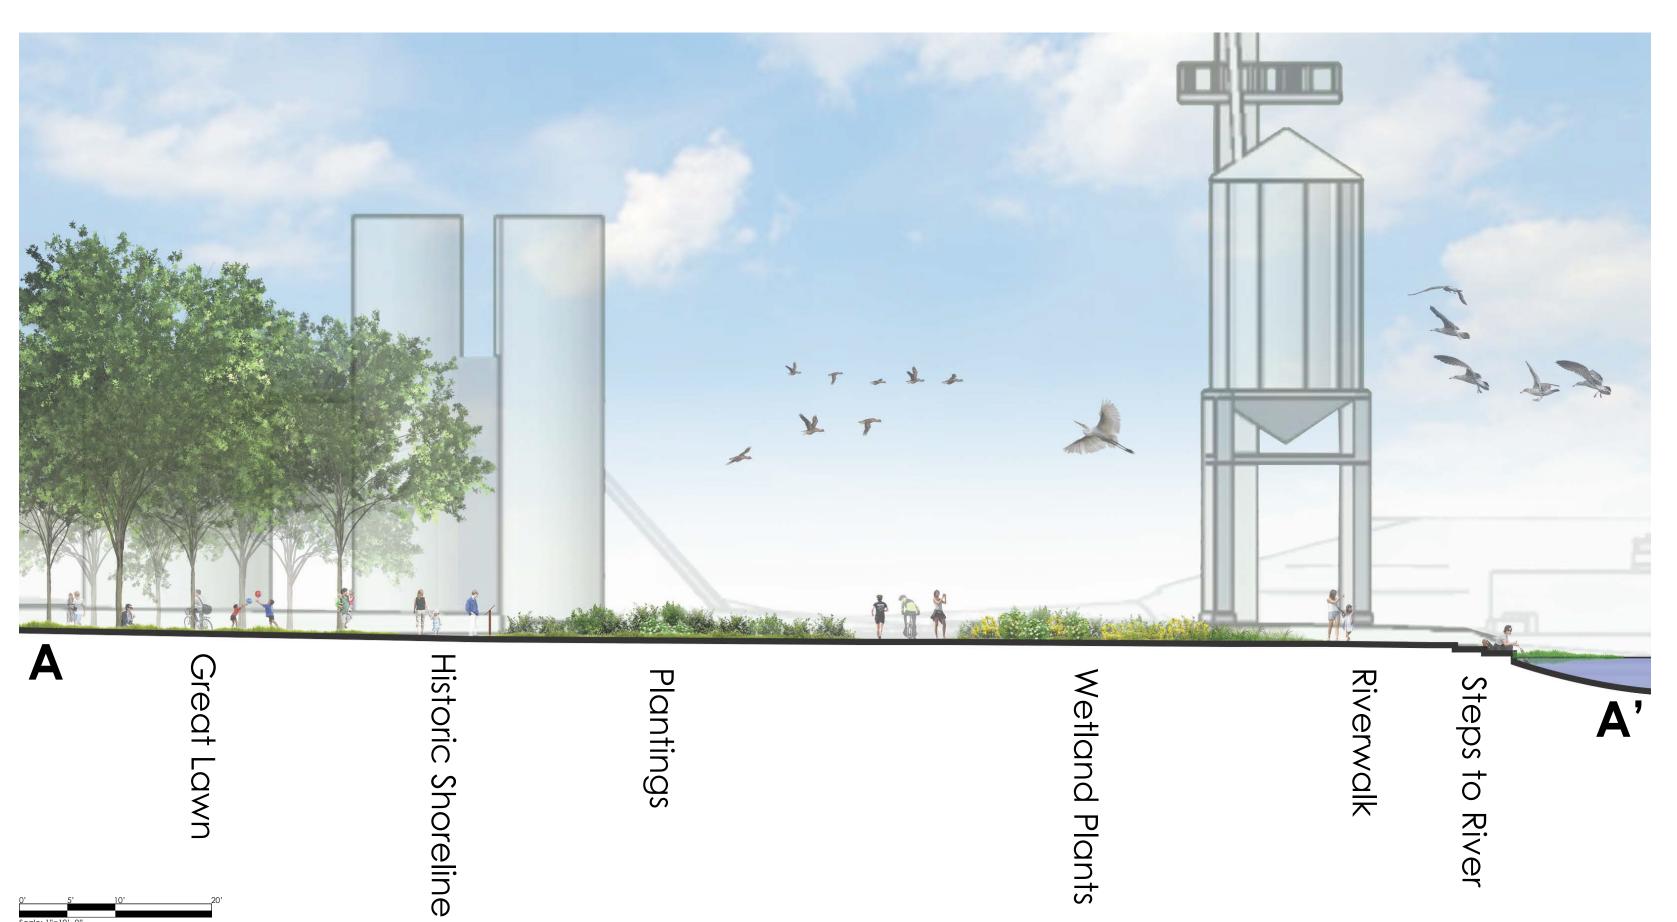

## Resiliency & Heritage Salisbury Riverwalk

This project seeks to create a riverwalk that recovers the habitat and history along the North Prong of the Wicomico River, a currently underappreciated amenity due to its industrial past, flooding, and inaccessibility. The design solution achieves ecological resilience and accessibility by planning for climate change and engaging all walks of life.





## Site Analysis



Process 



### **Section-Elevation A-A'**





## **Riverwalk Experience**





Pedestrian Access & Circulation

Access/Draw Points

Secondary Path

Primary Riverwalk Path

Water Entry Points

#### Plant Communities

Facultative Upland Plants (FACU)

Facultative Plants (FAC)

Facultative Wetland Plants (FACW)

Obligate Wetland Plants (OBL)



## **FLOOD CONDITIONS**

3' FLOOD EVENT (SITE CAN WITHSTAND 6')



Site Plan



## Supported Habitat & Wildlife



QUERCUS NIGRA WATER OAK Nyssa sylvatica **Black gum** Betula nigra **River birch** ACER NEGUNDO BOXELDER Amelanchier canadensis Serviceberry Celtis occidentalis **Hackberry** 

#### HERBACEOUS PERENNIALS

CHELONE GLABRA WHITE TURTLEHEAD ASTER NOVAE-ANGLIAE **NEW ENGLAND ASTER** Lobelia cardinalis **Cardinal Flower** ASCLEPIAS INCARNATA **SWAMP MILKWEED** Mertensia virginica Virgin