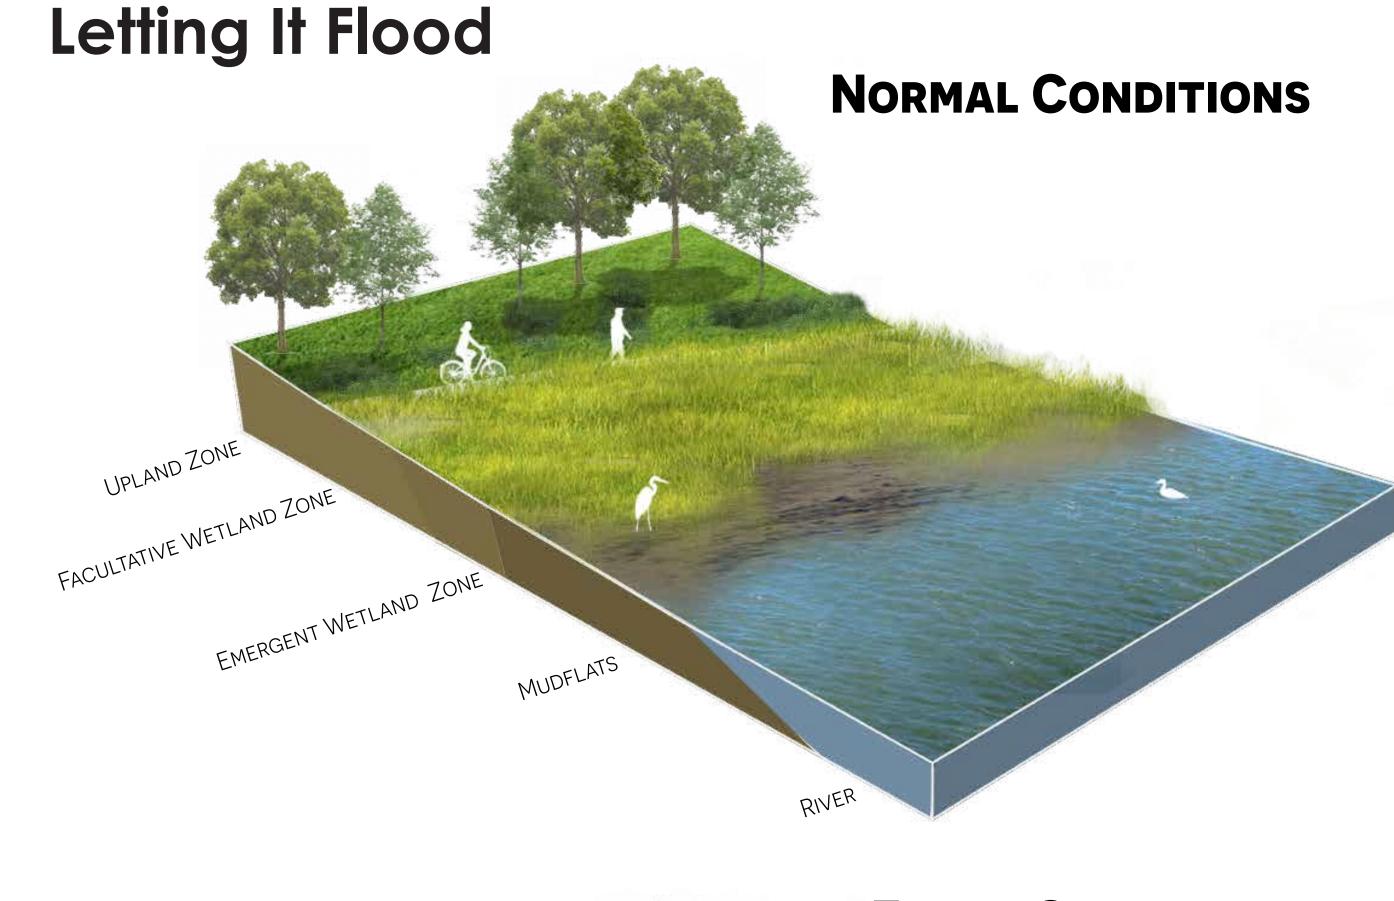

### **Section-Elevation A-A'**

## **FLOOD CONDITIONS**

3' FLOOD EVENT (SITE CAN WITHSTAND 6')

Site Plan