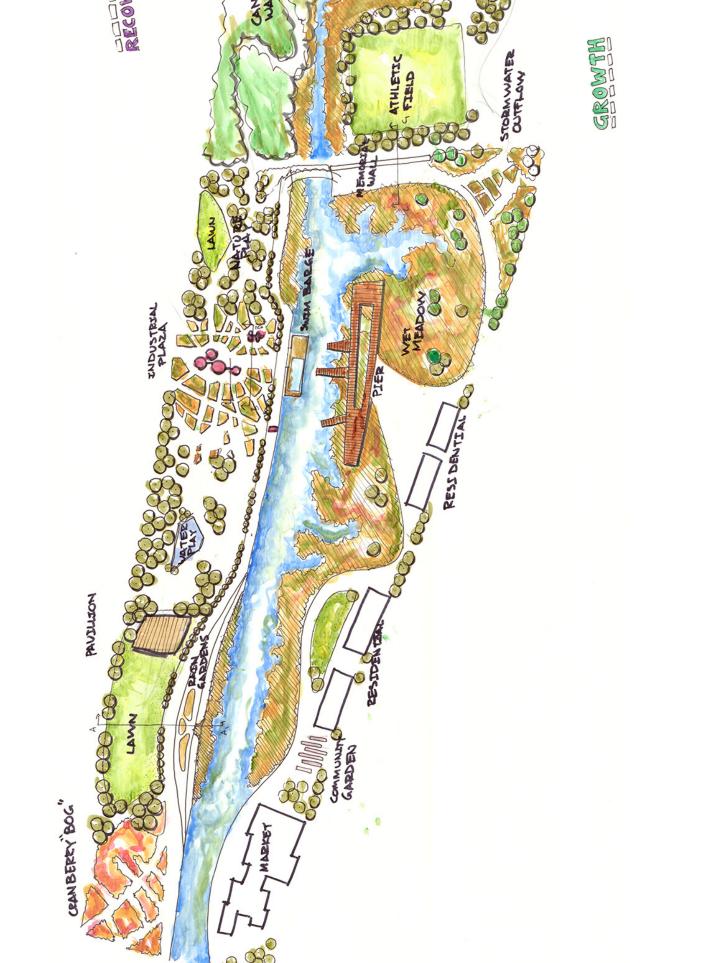

## Resiliency & Heritage Salisbury Riverwalk

This project seeks to create a riverwalk that recovers the habitat and history along the North Prong of the Wicomico River, a currently underappreciated amenity due to its industrial past, flooding, and inaccessibility. The design solution achieves ecological resilience and accessibility by planning for climate change and engaging all walks of life.





## Site Analysis



Process 



### **Section-Elevation A-A'**





## **Riverwalk Experience**





Pedestrian Access & Circulation

Access/Draw Points

Secondary Path

Primary Riverwalk Path

Water Entry Points

#### Plant Communities

Facultative Upland Plants (FACU)

Facultative Plants (FAC)

Facultative Wetland Plants (FACW)

Obligate Wetland Plants (OBL)



## **FLOOD CONDITIONS**

3' FLOOD EVENT (SITE CAN WITHSTAND 6')



Site Plan



## Supported Habitat & Wildlife



QUERCUS NIGRA WATER OAK Nyssa sylvatica **Black gum** Betula nigra **River birch** ACER NEGUNDO BOXELDER Amelanchier canadensis Serviceberry Celtis occidentalis **Hackberry** 

#### HERBACEOUS PERENNIALS

CHELONE GLABRA WHITE TURTLEHEAD ASTER NOVAE-ANGLIAE **NEW ENGLAND ASTER** Lobelia cardinalis **Cardinal Flower** ASCLEPIAS INCARNATA **SWAMP MILKWEED** Mertensia virginica Virginia