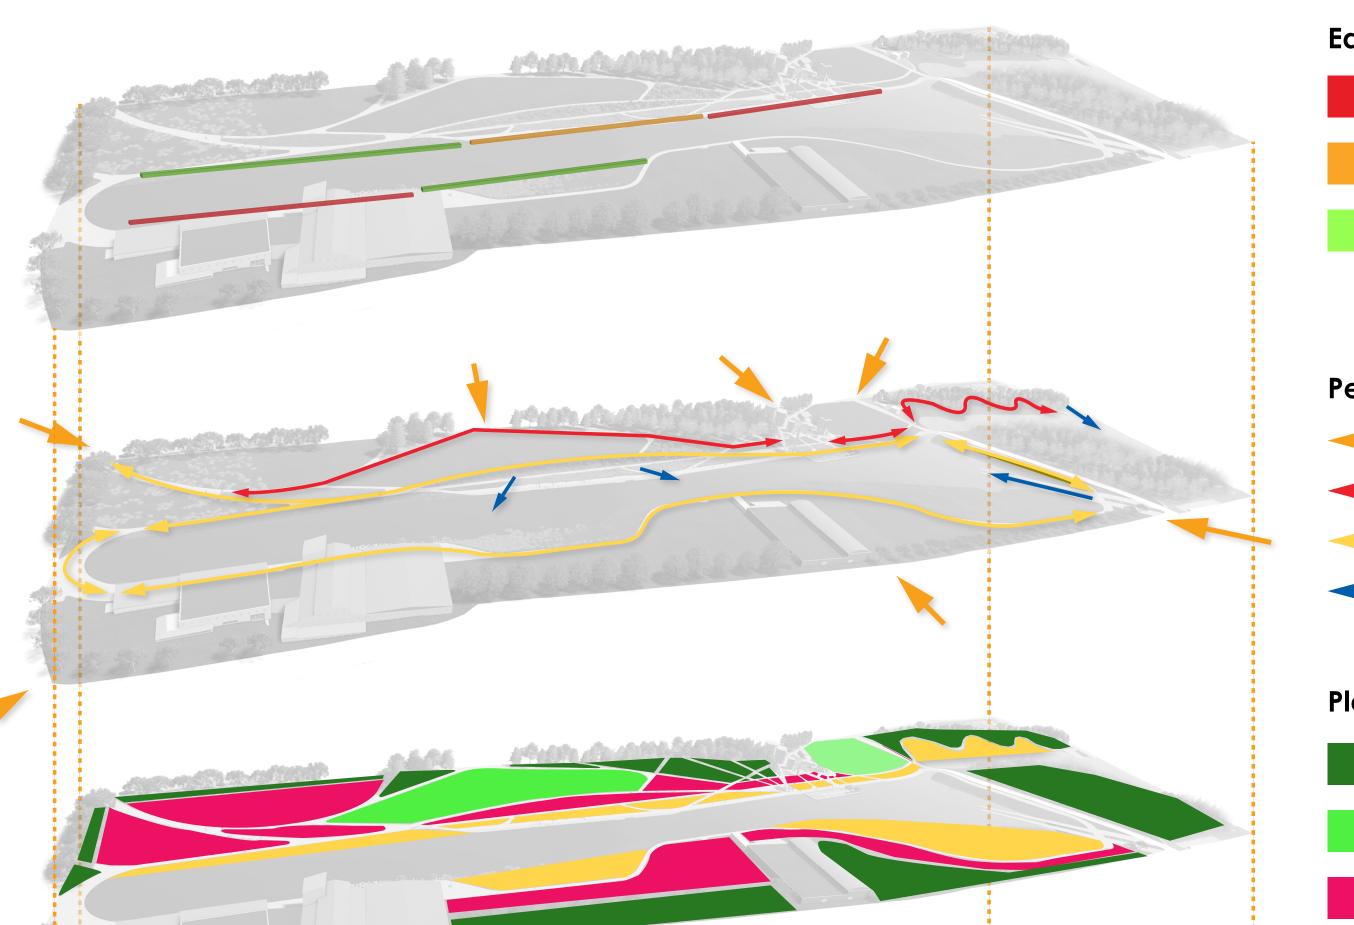

## **Riverwalk Experience**

Pedestrian Access & Circulation

Access/Draw Points

Secondary Path

Primary Riverwalk Path

Water Entry Points

#### Plant Communities

Facultative Upland Plants (FACU)

Facultative Plants (FAC)

Facultative Wetland Plants (FACW)

Obligate Wetland Plants (OBL)

# Riverwalk Experience