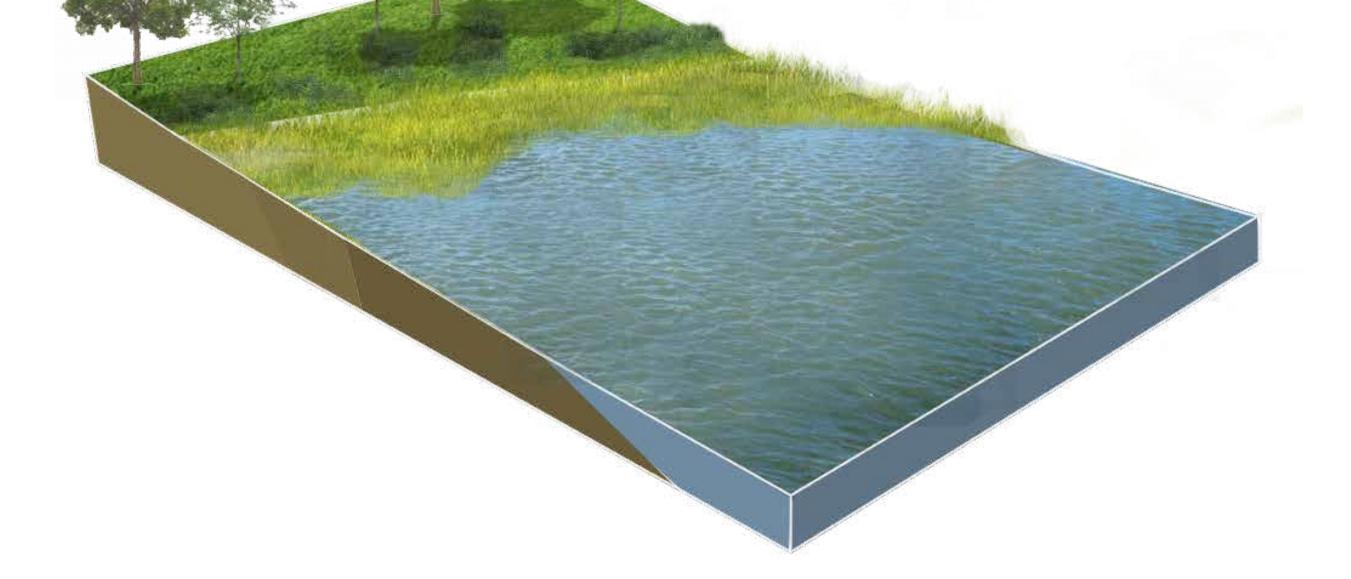

his project seeks to create a riverwalk that recovers the habitat and history along the North Prong of the Wicomico River, a currently underappreciated amenity due to its industrial past, flooding, and inaccessibility. The design solution achieves ecological resilience and accessibility by planning for climate change and engaging all walks of life.





## Site Analysis



Process 



### **Section-Elevation A-A'**





## **Riverwalk Experience**





Pedestrian Access & Circulation

Access/Draw Points

Secondary Path

Primary Riverwalk Path

Water Entry Points

#### Plant Communities

Facultative Upland Plants (FACU)

Facultative Plants (FAC)

Facultative Wetland Plants (FACW)

Obligate Wetland Plants (OBL)



## **FLOOD CONDITIONS**

3' FLOOD EVENT (SITE CAN WITHSTAND 6')



Site Plan



## Supported Habitat & Wildlife



QUERCUS NIGRA WATER OAK Nyssa sylvatica **Black gum** Betula nigra **River birch** ACER NEGUNDO BOXELDER Amelanchier canadensis Serviceberry Celtis occidentalis **Hackberry** 

#### HERBACEOUS PERENNIALS

CHELONE GLABRA WHITE TURTLEHEAD ASTER NOVAE-ANGLIAE **NEW ENGLAND ASTER** Lobelia cardinalis **Cardinal Flower** ASCLEPIAS INCARNATA **SWAMP MILKWEED** Mertensia virginica Virginia bluebell VERNONIA NOVEBORACENSIS NEW YORK IRONWEED

**BIRDS INSECTS** Blue Heron Bumblebee



Belted Kingfisher **Reptiles & Amphibians** Bluewinged Teal Diamondback Terrapin BUFFLEHEAD SOUTHERN LEOPARD FROG REDWINGED BLACKBIRD SPOTTED SALAMANDER

BARN OWL RAINBOW SNAKE BARN SWALLOW AMERICAN COOT NORTHERN CARDINAL EASTERN GREY SQUIRREL COMMON GOLDENEYE LITTLE BROWN BAT Muskr