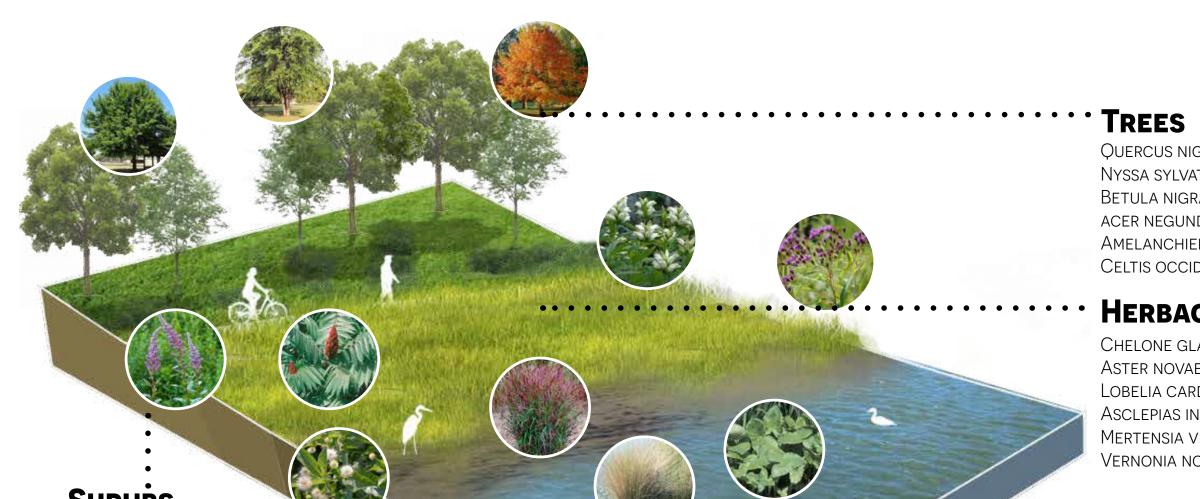

## Supported Habitat & Wildlife

QUERCUS NIGRA WATER OAK Nyssa sylvatica **Black gum** Betula nigra **River birch** ACER NEGUNDO BOXELDER Amelanchier canadensis Serviceberry Celtis occidentalis **Hackberry** 

#### HERBACEOUS PERENNIALS

CHELONE GLABRA WHITE TURTLEHEAD ASTER NOVAE-ANGLIAE **NEW ENGLAND ASTER** Lobelia cardinalis **Cardinal Flower** ASCLEPIAS INCARNATA **SWAMP MILKWEED** Mertensia virginica Virginia bluebell VERNONIA NOVEBORACENSIS NEW YORK IRONWEED

#### SHRUBS

Ilex decidua **Possumhaw** Linedra benzoin **Spicebush** R. typhina **Staghorn sumac** SALIX HUMILIS **PRAIRIE WILLOW** ILEX VERTICILLATA WINTERBERRY VIBURNUM DENTATUM **Arrowood** Spiraea tomentosa **steeplebush** CLETHRA ALNIFOLIA SUMMERSWEET CEPHALANTHUS OCCIDENTALIS **BUTTONBUSH**  ..... CAREX STRICTA **UPRIGHT SEDGE** 

**GRASSES & EMERGENTS** 

JUNCUS CANADENSIS CANADIAN RUSH Peltandra virginica **Arrow anum** Pontederia cordata **Pickerel weed** IRIS PRISMATICA **BLUE FLAG** Panicum virgatum 'Shenandoah' Virginia swithgrass