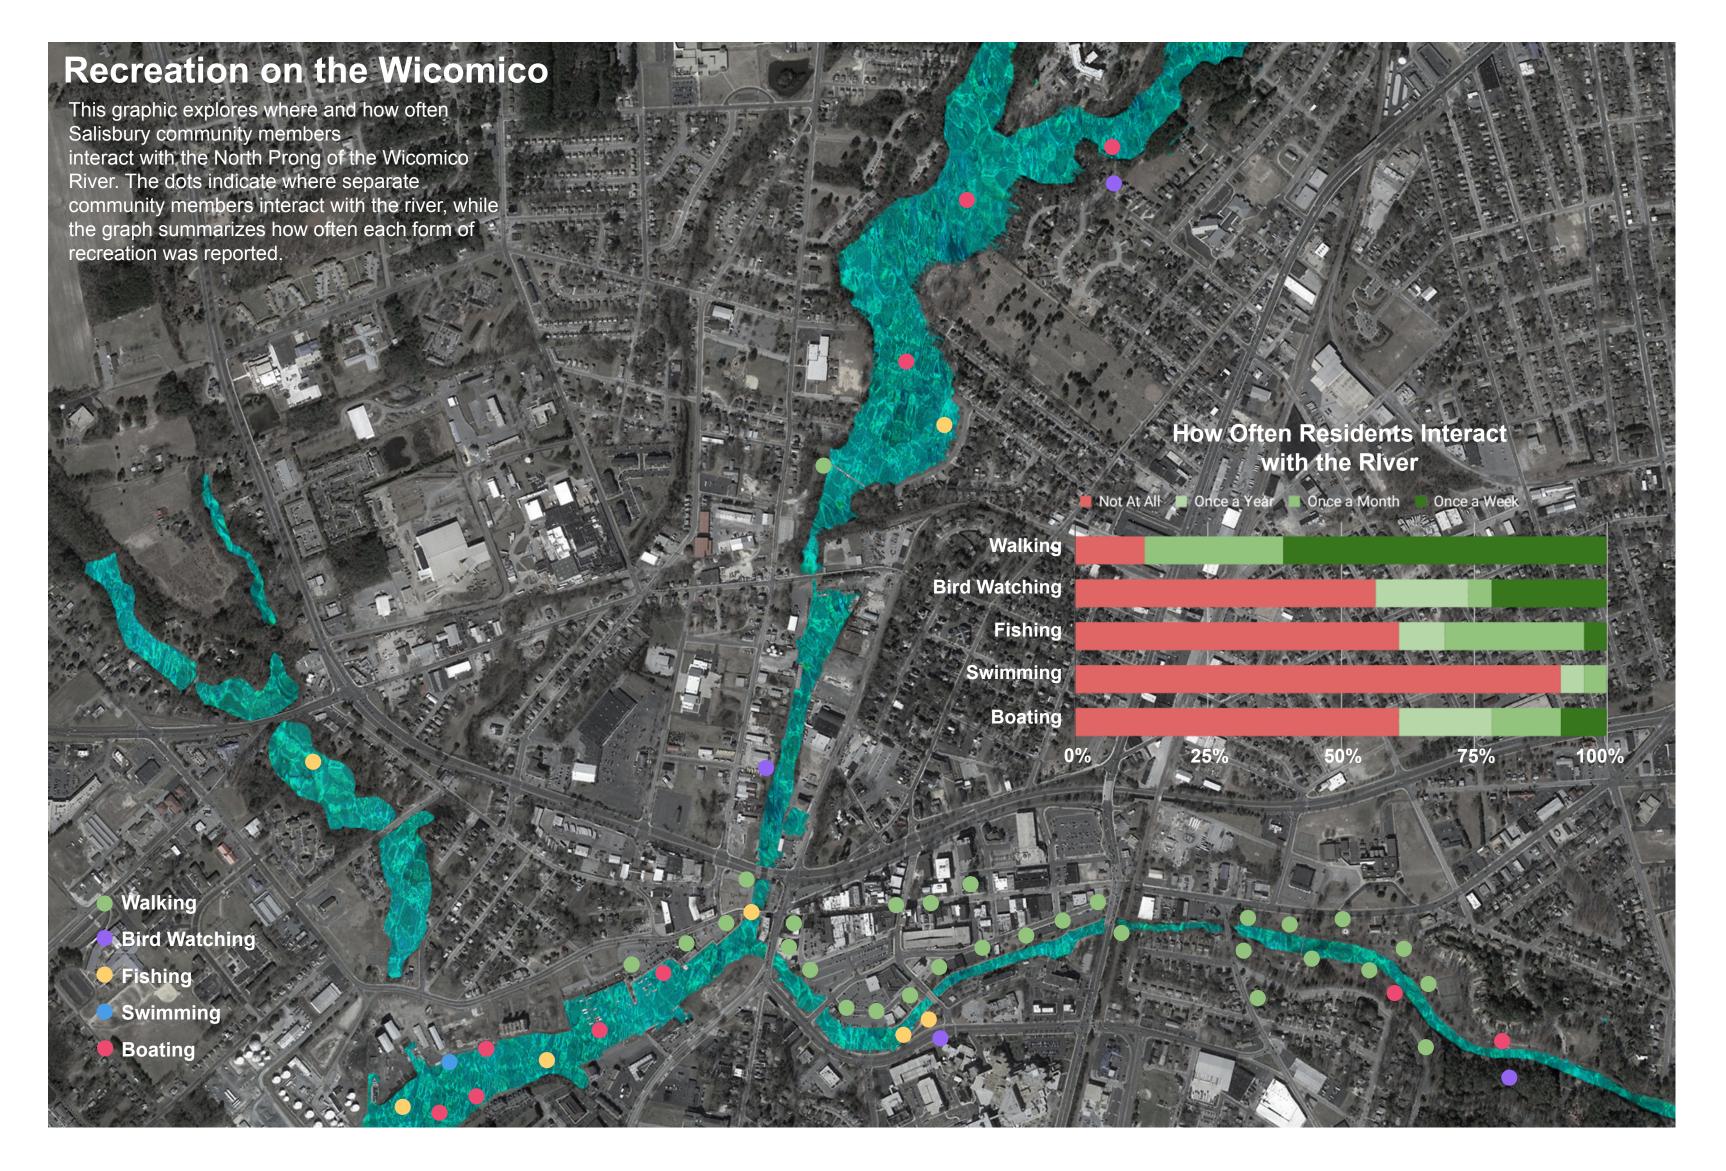

## Resiliency & Heritage Salisbury Riverwalk

This project seeks to create a riverwalk that recovers the habitat and history along the North Prong of the Wicomico River, a currently underappreciated amenity due to its industrial past, flooding, and inaccessibility. The design solution achieves ecological resilience and accessibility by planning for climate change and engaging all walks of life.