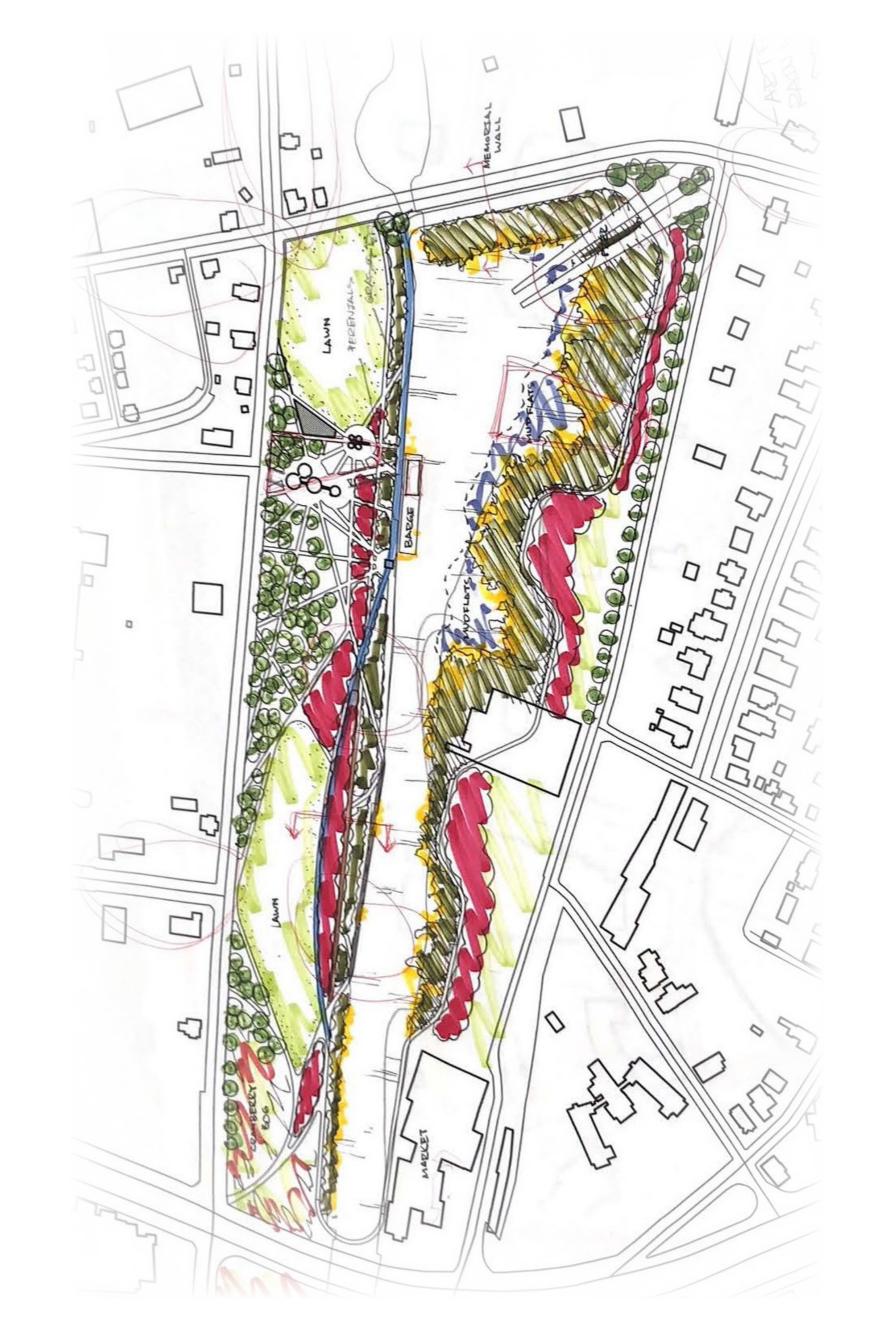

## **Riverwalk Experience**

Pedestrian Access & Circulation

Access/Draw Points

Secondary Path

Primary Riverwalk Path

Water Entry Points

# Riverwalk Experience