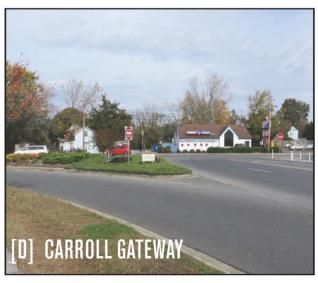

#### CIRCULATION OBSERVATIONS:

- Good street connection east of Eastern Shore Drive
- Rail line limits access to Route 13
- 4 major intersections

COLLEGE GATEWAY

SOUTH + SHORE

DiMoWa

CARROLL GATEWAY

**COLLEGE GATEWAY** 

#### **OBSERVATIONS:**

- Large blocks- institutional feel
- Proximity to hospital and medical offices
- Terminates on Carroll Street

#### OPPORTUNITIES:

- Northern gateway
- Fitness and wellness themed open space linking recreation and healthcare land uses