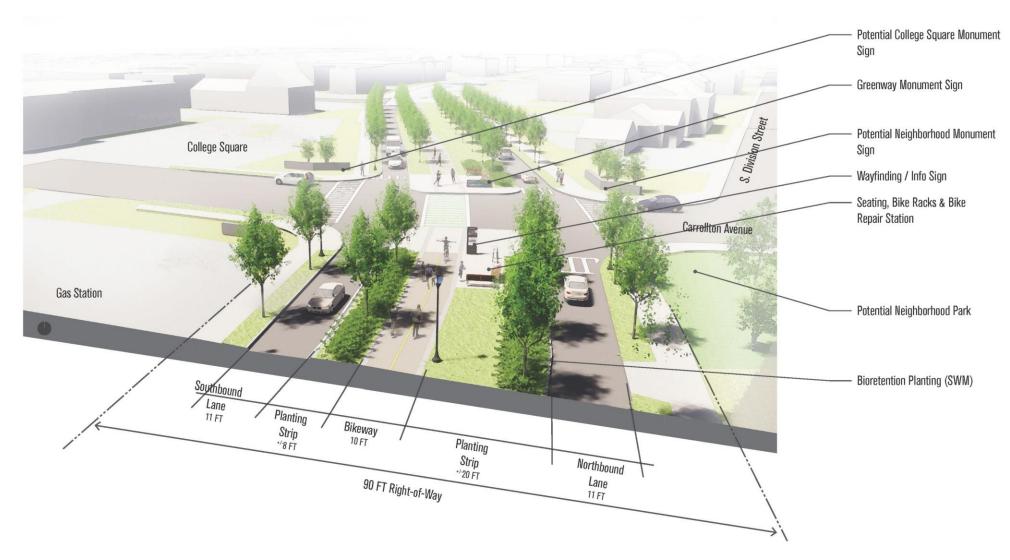

## Elements

- Useable Median
- Safe Bikeway
- Pedestrian Amenities
- Address Rainwater
- Landscape Enhancements

Commonwealth Avenue Boston, MA

Allen Street Bikeway
New York, NY

Indianapolis Cultural Trail Indianapolis, IN

| EASTERN SHORE DRIVE Street     | Building     |     | Cartway<br>Lanes | Median | Sidewalks | Median to<br>ROW Ratio | Cartway to |
|--------------------------------|--------------|-----|------------------|--------|-----------|------------------------|------------|
|                                | Face-to-Face | ROW |                  |        |           |                        |            |
| Eastern Shore Drive [EXISTING] | 110          | 80  | 60               | 0      | 20        | 0                      | 0.75       |
| Eastern Shore Drive [PROPOSED] | 110          | 80  | 22               | 38     | 20        | 0.48                   | 0.28       |