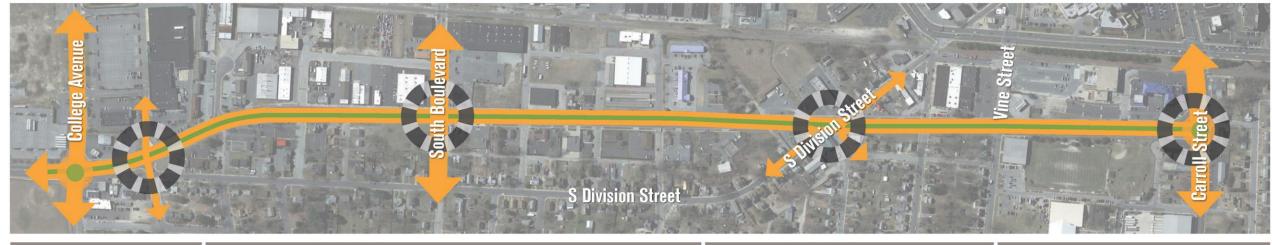

#### CIRCULATION OBSERVATIONS:

- Good street connection east of Eastern Shore Drive
- Rail line limits access to Route 13
- 4 major intersections

COLLEGE GATEWAY

SOUTH + SHORE

DiMoWa

CARROLL GATEWAY

**COLLEGE GATEWAY** 

SOUTH + SHORE

DiMoWa

CARROLL GATEWAY

## **PRECINCT ANALYSIS**

EASTERN SHORE DRIVE VISION PLAN

03.21.1

COLLEGE GATEWAY

SOUTH + SHORE

DiMoWa

**CARROLL GATEWAY** 