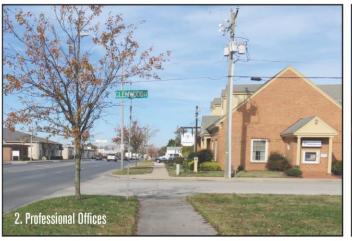

#### OPPORTUNITIES:

- Mixed-use infill redevelopment
- South and Eastern Shore- visible intersection

OBSERVATIONS:

- Eclectic land uses: bakery, motorcycle repair, produce market, multifamily
- Unique triangular street grid pattern
- Irregular and small properties
- Elements of a traditional commercial street

#### OPPORTUNITIES:

- Celebrate quirkiness-reknit traditional street fabric through placemaking
- Re-establish former street fabric

Division-Monroe-Washington