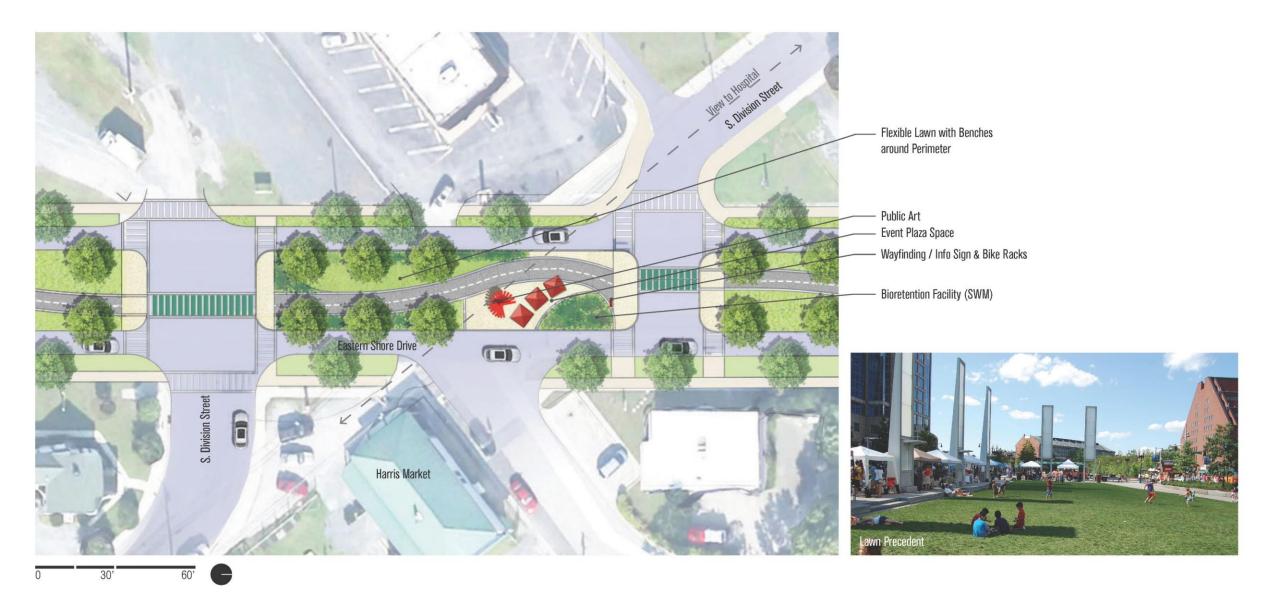

#### **OBSERVATIONS:**

- Large blocks- institutional feel
- Proximity to hospital and medical offices
- Terminates on Carroll Street

#### OPPORTUNITIES:

- Northern gateway
- Fitness and wellness themed open space linking recreation and healthcare land uses