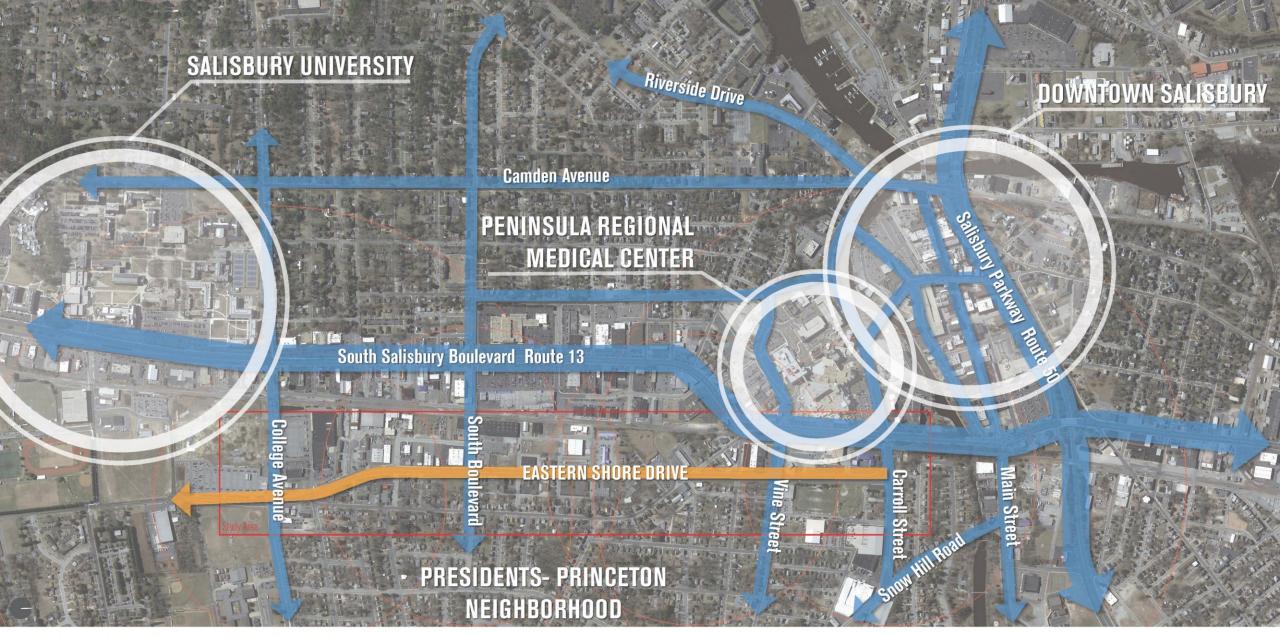

## STUDY AREA

- Length: +/- 1 Mile
- Width: 60' in an 80' ROW
- Topography: Relatively Flat
- Land Use: Predominantly Non-Residential

**EASTERN SHORE DRIVE VISION PLAN** 

#### CIRCULATION OBSERVATIONS:

- Good street connection east of Eastern Shore Drive
- Rail line limits access to Route 13
- 4 major intersections

COLLEGE GATEWAY

SOUTH + SHORE

DiMoWa

CARROLL GATEWAY

**COLLEGE GATEWAY** 

SOUTH + SHORE

DiMoWa

CARROLL GATEWAY