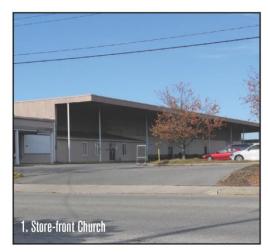

#### OPPORTUNITIES:

- Mixed-use infill redevelopment
- South and Eastern Shore- visible intersection

OBSERVATIONS:

- Eclectic land uses: bakery, motorcycle repair, produce market, multifamily
- Unique triangular street grid pattern
- Irregular and small properties
- Elements of a traditional commercial street

#### OPPORTUNITIES:

- Celebrate quirkiness-reknit traditional street fabric through placemaking
- Re-establish former street fabric

Division-Monroe-Washington