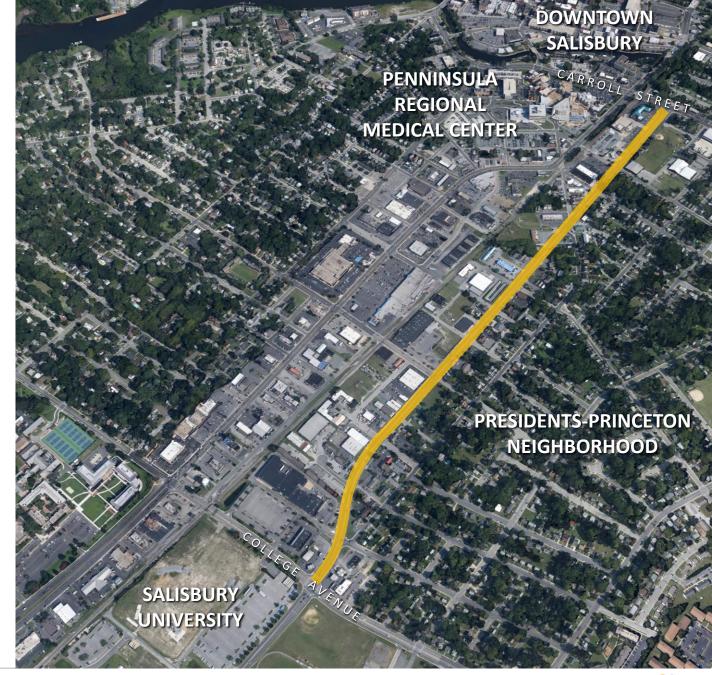

## STUDY AREA

- Length: +/- 1 Mile
- Width: 60' in an 80' ROW
- Topography: Relatively Flat
- Land Use: Predominantly Non-Residential

**EASTERN SHORE DRIVE VISION PLAN** 

#### CIRCULATION OBSERVATIONS:

- Good street connection east of Eastern Shore Drive
- Rail line limits access to Route 13
- 4 major intersections

COLLEGE GATEWAY

SOUTH + SHORE

DiMoWa

CARROLL GATEWAY

**COLLEGE GATEWAY** 

SOUTH + SHORE

DiMoWa

CARROLL GATEWAY