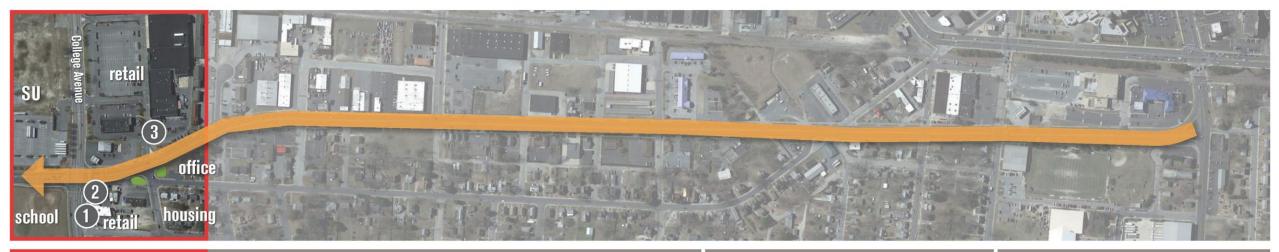

#### **OBSERVATIONS:**

- Suburban retail setting
- Vibrant shops adjacent to the University
- Wedges of open spaces along curved roadway

#### OPPORTUNITIES:

- Town-Gown infill placemaking
- Pocket-parks or gateway signs along curved roadway

OBSERVATIONS:

- Rational block network with side streets
- Light Industrial with office, service and retail along corridor
- Vacant and large properties

#### OPPORTUNITIES:

- Mixed-use infill redevelopment
- South and Eastern Shore- visible intersection

OBSERVATIONS:

- Eclectic land uses: bakery, motorcycle repair, produce market, multifamily
- Unique triangular street grid pattern
- Irregular and small properties
- Elements of a traditional commercial street

#### OPPORTUNITIES:

- Celebrate quirkiness-reknit traditional street fabric through placemaking
- Re-establish former street fabric

Division-Monroe-Washington

#### **OBSERVATIONS:**

- Large blocks- institutional feel
- Proximity to hospital and medical offices
- Terminates on Carroll Street

#### OPPORTUNITIES:

- Northern gateway
- Fitness and wellness themed open space linking recreation and healthcare land uses