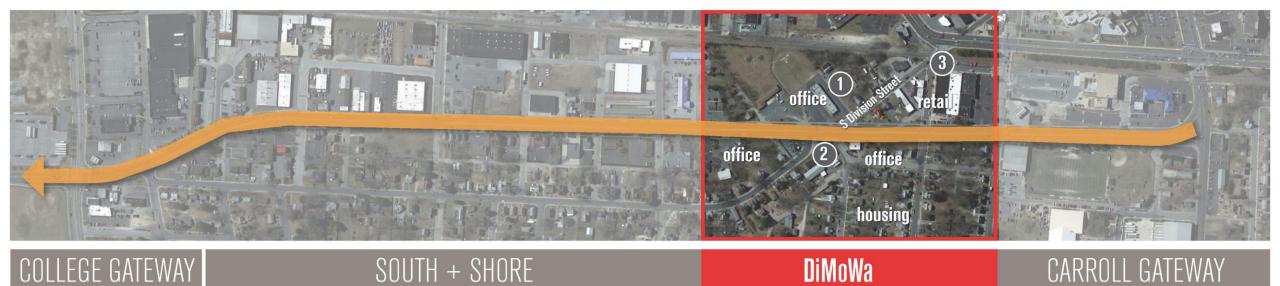

#### OPPORTUNITIES:

- Mixed-use infill redevelopment
- South and Eastern Shore- visible intersection

OBSERVATIONS:

- Eclectic land uses: bakery, motorcycle repair, produce market, multifamily
- Unique triangular street grid pattern
- Irregular and small properties
- Elements of a traditional commercial street

#### OPPORTUNITIES:

- Celebrate quirkiness-reknit traditional street fabric through placemaking
- Re-establish former street fabric

Division-Monroe-Washington