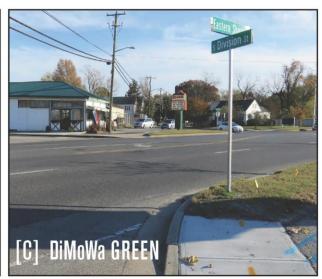

#### CIRCULATION OBSERVATIONS:

- Good street connection east of Eastern Shore Drive
- Rail line limits access to Route 13
- 4 major intersections

COLLEGE GATEWAY

SOUTH + SHORE

DiMoWa

CARROLL GATEWAY

**COLLEGE GATEWAY** 

#### OPPORTUNITIES:

- Mixed-use infill redevelopment
- South and Eastern Shore- visible intersection

OBSERVATIONS:

- Eclectic land uses: bakery, motorcycle repair, produce market, multifamily
- Unique triangular street grid pattern
- Irregular and small properties
- Elements of a traditional commercial street

#### OPPORTUNITIES:

- Celebrate quirkiness-reknit traditional street fabric through placemaking
- Re-establish former street fabric

Division-Monroe-Washington