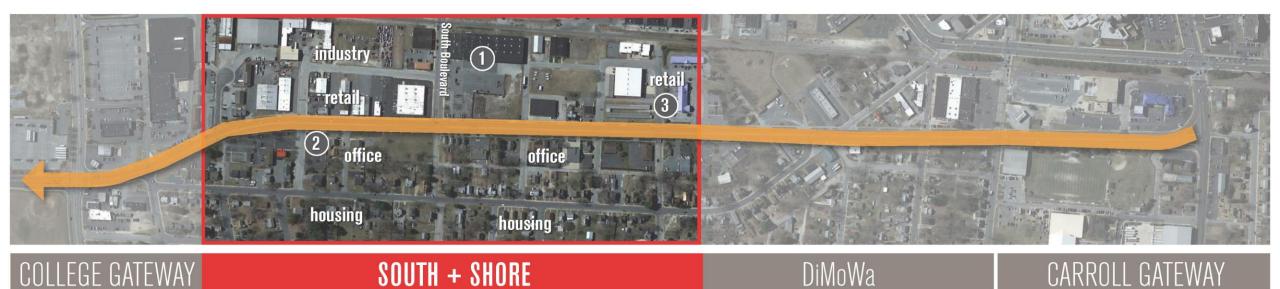

#### OPPORTUNITIES:

- Town-Gown infill placemaking
- Pocket-parks or gateway signs along curved roadway

OBSERVATIONS:

- Rational block network with side streets
- Light Industrial with office, service and retail along corridor
- Vacant and large properties

#### OPPORTUNITIES:

- Mixed-use infill redevelopment
- South and Eastern Shore- visible intersection

OBSERVATIONS:

- Eclectic land uses: bakery, motorcycle repair, produce market, multifamily
- Unique triangular street grid pattern
- Irregular and small properties
- Elements of a traditional commercial street

#### OPPORTUNITIES:

- Celebrate quirkiness-reknit traditional street fabric through placemaking
- Re-establish former street fabric

Division-Monroe-Washington