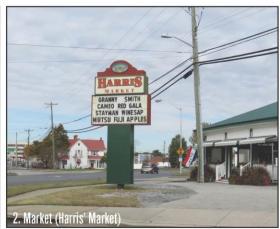

#### OPPORTUNITIES:

- Mixed-use infill redevelopment
- South and Eastern Shore- visible intersection

OBSERVATIONS:

- Eclectic land uses: bakery, motorcycle repair, produce market, multifamily
- Unique triangular street grid pattern
- Irregular and small properties
- Elements of a traditional commercial street

#### OPPORTUNITIES:

- Celebrate quirkiness-reknit traditional street fabric through placemaking
- Re-establish former street fabric

Division-Monroe-Washington