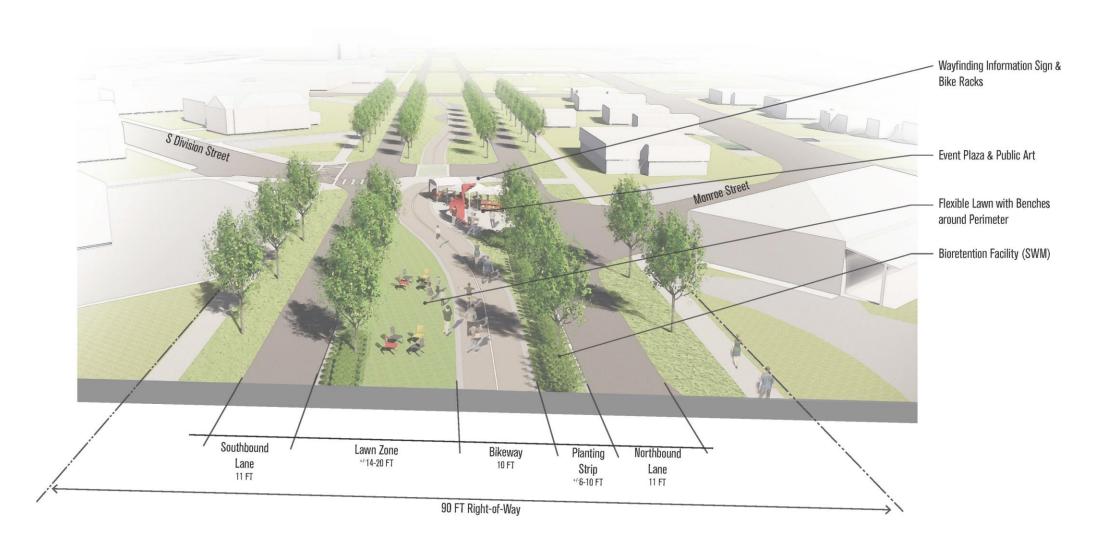

## VISION

Eastern Shore Drive will be transformed into a distinctive street serving the surrounding neighborhoods.

The new Eastern Shore Drive will be a model for walkability, biking and rainwater management.

## Elements

- Useable Median
- Safe Bikeway
- Pedestrian Amenities
- Address Rainwater
- Landscape Enhancements

Commonwealth Avenue Boston, MA

Allen Street Bikeway
New York, NY

Indianapolis Cultural Trail Indianapolis, IN

| EASTERN SHORE DRIVE Street     | Building     |     | Cartway<br>Lanes | Median | Sidewalks | Median to<br>ROW Ratio | Cartway to |
|--------------------------------|--------------|-----|------------------|--------|-----------|------------------------|------------|
|                                | Face-to-Face | ROW |                  |        |           |                        |            |
| Eastern Shore Drive [EXISTING] | 110          | 80  | 60               | 0      | 20        | 0                      | 0.75       |
| Eastern Shore Drive [PROPOSED] | 110          | 80  | 22               | 38     | 20        | 0.48                   | 0.28       |