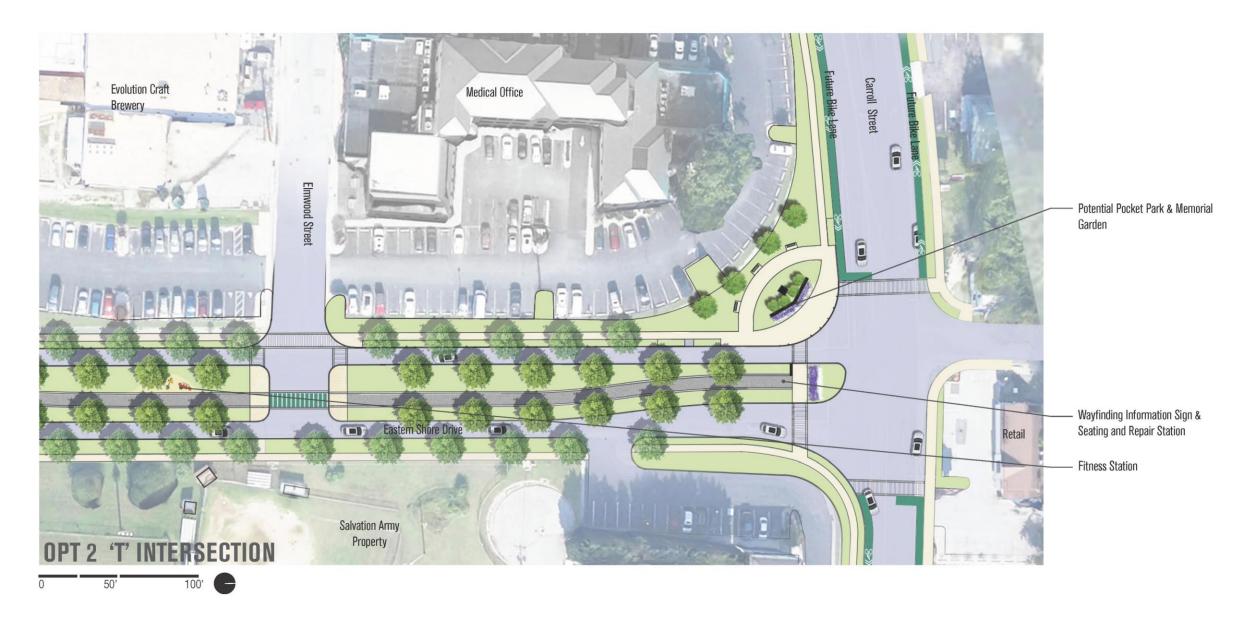

#### **OBSERVATIONS:**

- Large blocks- institutional feel
- Proximity to hospital and medical offices
- Terminates on Carroll Street

#### OPPORTUNITIES:

- Northern gateway
- Fitness and wellness themed open space linking recreation and healthcare land uses