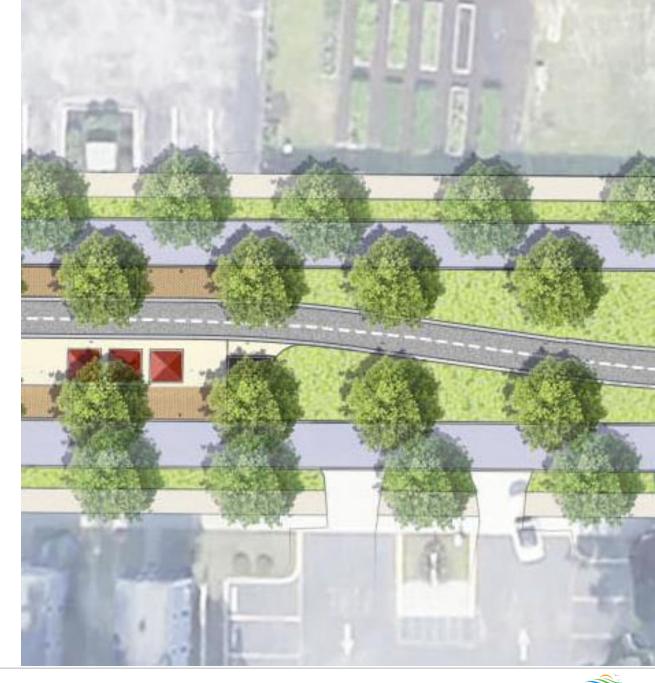

## VISION

Eastern Shore Drive will be transformed into a distinctive street serving the surrounding neighborhoods.

The new Eastern Shore Drive will be a model for walkability, biking and rainwater management.

## Elements

- Useable Median
- Safe Bikeway
- Pedestrian Amenities
- Address Rainwater
- Landscape Enhancements

Commonwealth Avenue Boston, MA

Allen Street Bikeway
New York, NY

Indianapolis Cultural Trail Indianapolis, IN

| EASTERN SHORE DRIVE Street     | Building     |     | Cartway<br>Lanes | Median | Sidewalks | Median to<br>ROW Ratio | Cartway to |
|--------------------------------|--------------|-----|------------------|--------|-----------|------------------------|------------|
|                                | Face-to-Face | ROW |                  |        |           |                        |            |
| Eastern Shore Drive [EXISTING] | 110          | 80  | 60               | 0      | 20        | 0                      | 0.75       |
| Eastern Shore Drive [PROPOSED] | 110          | 80  | 22               | 38     | 20        | 0.48                   | 0.28       |