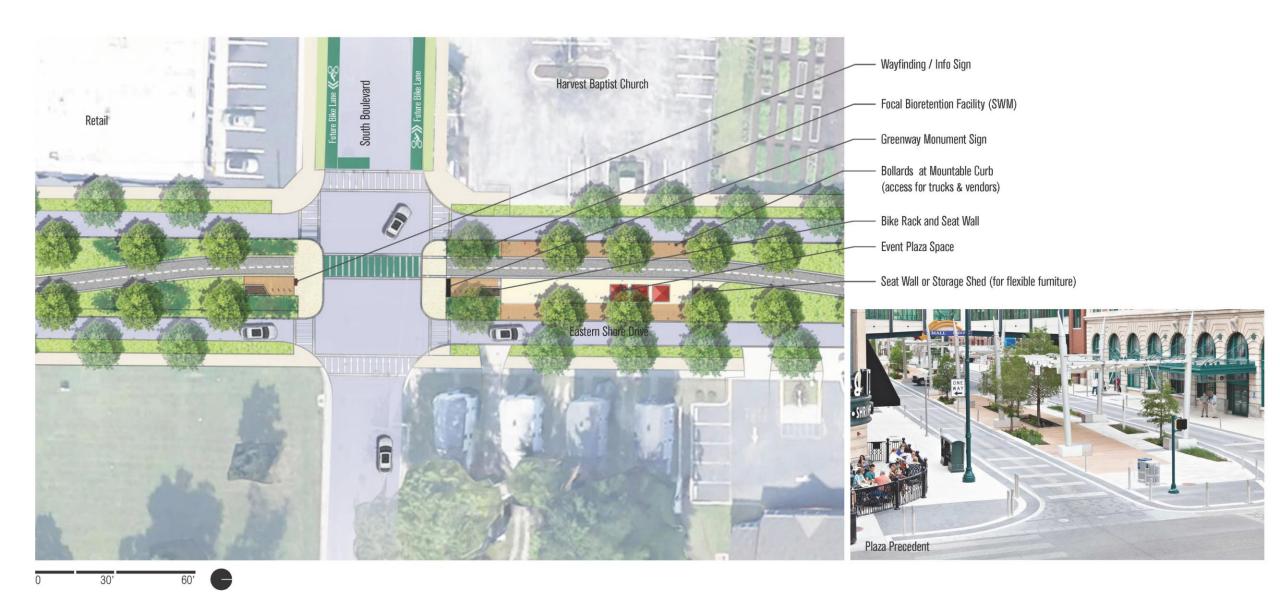

#### OPPORTUNITIES:

- Mixed-use infill redevelopment
- South and Eastern Shore- visible intersection

OBSERVATIONS:

- Eclectic land uses: bakery, motorcycle repair, produce market, multifamily
- Unique triangular street grid pattern
- Irregular and small properties
- Elements of a traditional commercial street