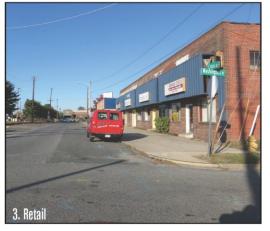

#### OPPORTUNITIES:

- Town-Gown infill placemaking
- Pocket-parks or gateway signs along curved roadway

OBSERVATIONS:

- Rational block network with side streets
- Light Industrial with office, service and retail along corridor
- Vacant and large properties

#### OPPORTUNITIES:

- Mixed-use infill redevelopment
- South and Eastern Shore- visible intersection

OBSERVATIONS:

- Eclectic land uses: bakery, motorcycle repair, produce market, multifamily
- Unique triangular street grid pattern
- Irregular and small properties
- Elements of a traditional commercial street