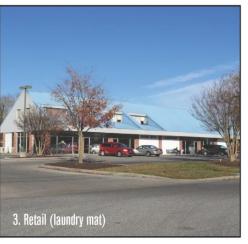

#### OPPORTUNITIES:

- Mixed-use infill redevelopment
- South and Eastern Shore- visible intersection

OBSERVATIONS:

- Eclectic land uses: bakery, motorcycle repair, produce market, multifamily
- Unique triangular street grid pattern
- Irregular and small properties
- Elements of a traditional commercial street

#### OPPORTUNITIES:

- Celebrate quirkiness-reknit traditional street fabric through placemaking
- Re-establish former street fabric

Division-Monroe-Washington