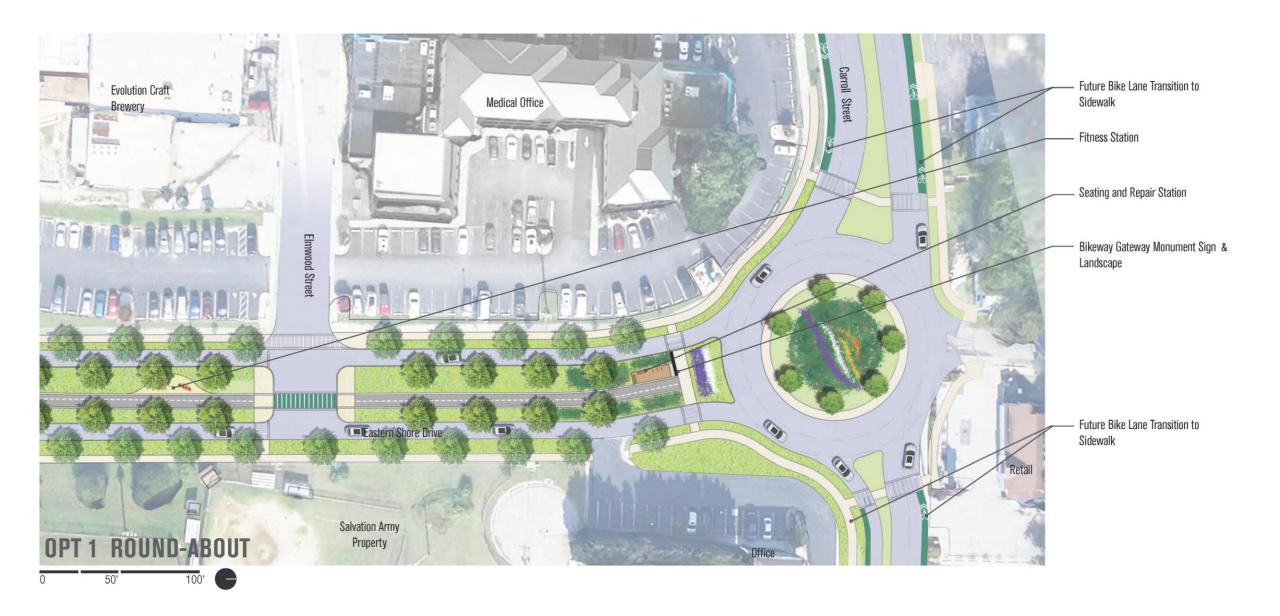

#### **OBSERVATIONS:**

- Large blocks- institutional feel
- Proximity to hospital and medical offices
- Terminates on Carroll Street

#### OPPORTUNITIES:

- Northern gateway
- Fitness and wellness themed open space linking recreation and healthcare land uses