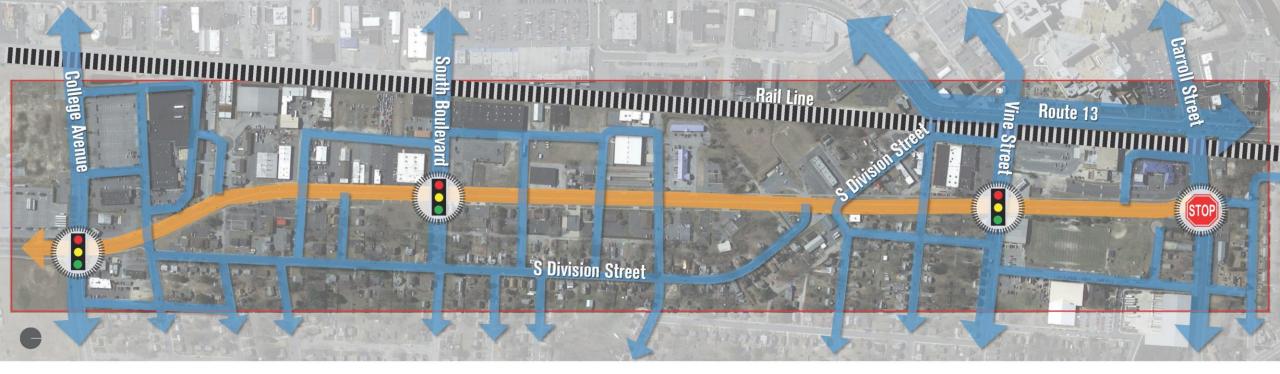

## STUDY AREA

- Length: +/- 1 Mile
- Width: 60' in an 80' ROW
- Topography: Relatively Flat
- Land Use: Predominantly Non-Residential

**EASTERN SHORE DRIVE VISION PLAN** 

#### CIRCULATION OBSERVATIONS:

- Good street connection east of Eastern Shore Drive
- Rail line limits access to Route 13
- 4 major intersections

COLLEGE GATEWAY

SOUTH + SHORE

DiMoWa

CARROLL GATEWAY

**COLLEGE GATEWAY** 