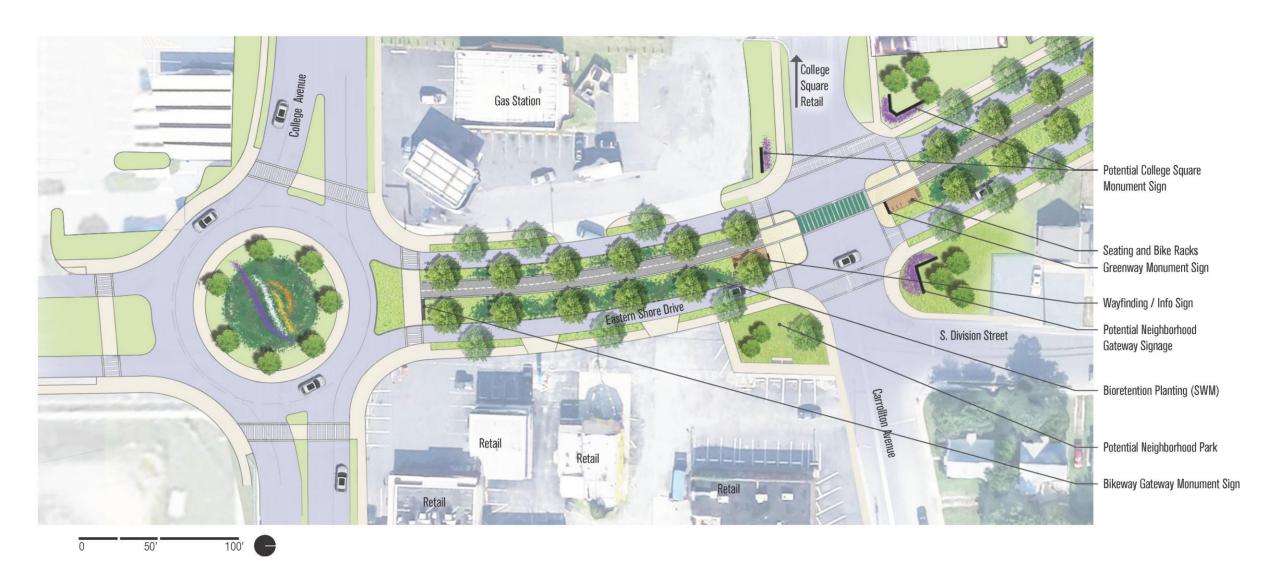

#### **OBSERVATIONS:**

- Suburban retail setting
- Vibrant shops adjacent to the University
- Wedges of open spaces along curved roadway

#### OPPORTUNITIES:

- Town-Gown infill placemaking
- Pocket-parks or gateway signs along curved roadway

OBSERVATIONS:

- Rational block network with side streets
- Light Industrial with office, service and retail along corridor
- Vacant and large properties

#### OPPORTUNITIES:

- Mixed-use infill redevelopment
- South and Eastern Shore- visible intersection

OBSERVATIONS:

- Eclectic land uses: bakery, motorcycle repair, produce market, multifamily
- Unique triangular street grid pattern
- Irregular and small properties
- Elements of a traditional commercial street

#### OPPORTUNITIES:

- Celebrate quirkiness-reknit traditional street fabric through placemaking
- Re-establish former street fabric

Division-Monroe-Washington