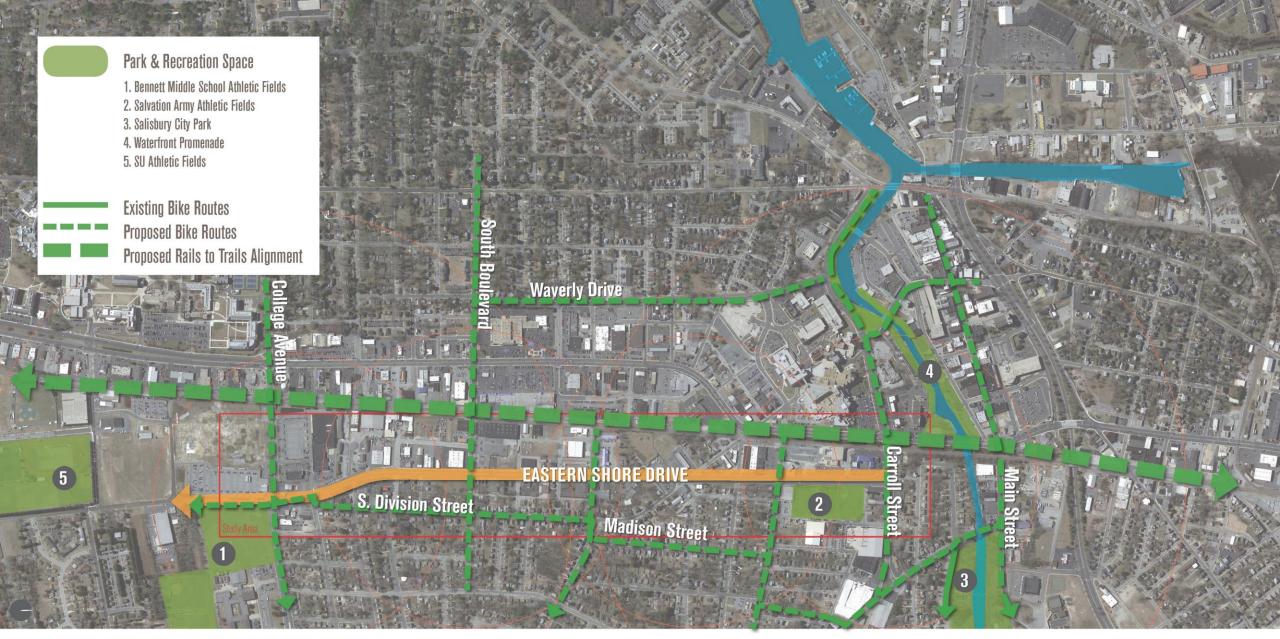

## STUDY AREA

- Length: +/- 1 Mile
- Width: 60' in an 80' ROW
- Topography: Relatively Flat
- Land Use: Predominantly Non-Residential

**EASTERN SHORE DRIVE VISION PLAN** 

## VISION

Eastern Shore Drive will be transformed into a distinctive street serving the surrounding neighborhoods.

The new Eastern Shore Drive will be a model for walkability, biking and rainwater management.

## Elements

- Useable Median
- Safe Bikeway
- Pedestrian Amenities
- Address Rainwater
- Landscape Enhancements

Commonwealth Avenue Boston, MA

Allen Street Bikeway
New York, NY

Indianapolis Cultural Trail Indianapolis, IN