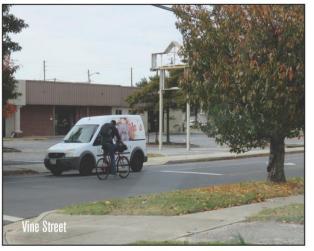

#### OPPORTUNITIES:

- Mixed-use infill redevelopment
- South and Eastern Shore- visible intersection

OBSERVATIONS:

- Eclectic land uses: bakery, motorcycle repair, produce market, multifamily
- Unique triangular street grid pattern
- Irregular and small properties
- Elements of a traditional commercial street

#### OPPORTUNITIES:

- Celebrate quirkiness-reknit traditional street fabric through placemaking
- Re-establish former street fabric

Division-Monroe-Washington