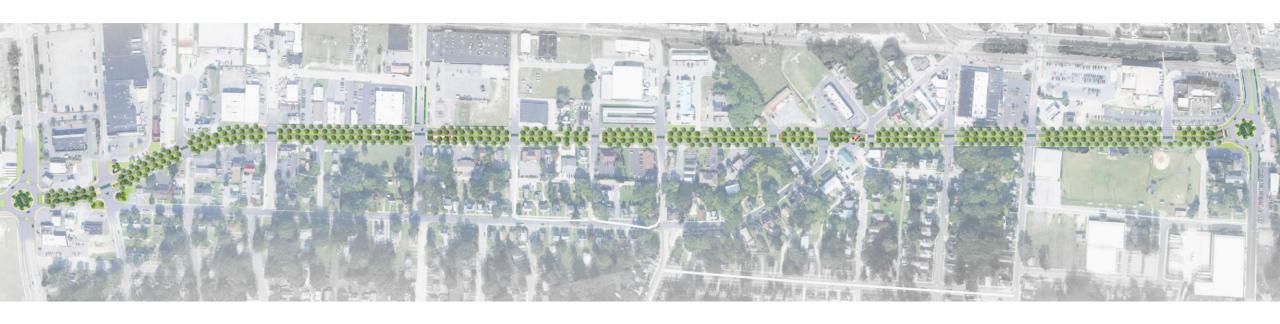

## STUDY AREA

- Length: +/- 1 Mile
- Width: 60' in an 80' ROW
- Topography: Relatively Flat
- Land Use: Predominantly Non-Residential

**EASTERN SHORE DRIVE VISION PLAN** 

#### CIRCULATION OBSERVATIONS:

- Good street connection east of Eastern Shore Drive
- Rail line limits access to Route 13
- 4 major intersections

COLLEGE GATEWAY

SOUTH + SHORE

DiMoWa

CARROLL GATEWAY

**COLLEGE GATEWAY** 

## **PRECINCT ANALYSIS**

EASTERN SHORE DRIVE VISION PLAN

03.21.1

COLLEGE GATEWAY

SOUTH + SHORE

DiMoWa

**CARROLL GATEWAY** 