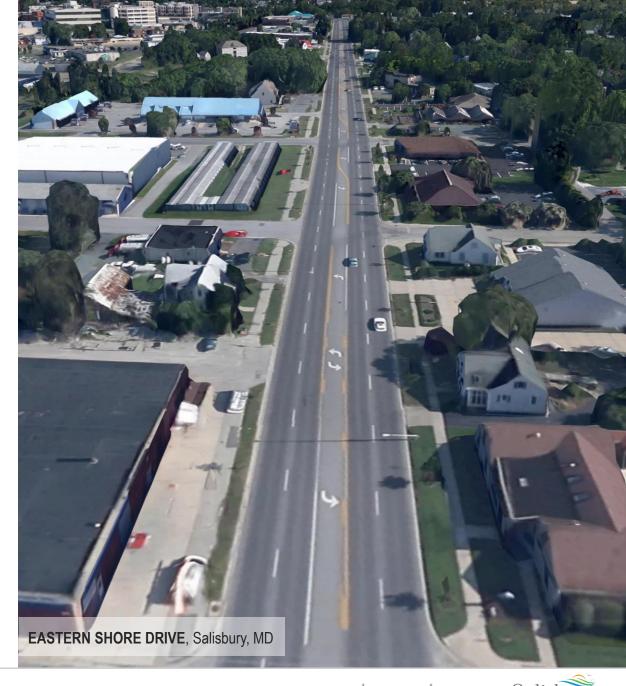

## EASTERN SHORE DRIVE

Desire for Complete Streets

Less Disruptive Conversion

**Underutilized Opportunity** 

## STUDY AREA

- Length: +/- 1 Mile
- Width: 60' in an 80' ROW
- Topography: Relatively Flat
- Land Use: Predominantly Non-Residential

**EASTERN SHORE DRIVE VISION PLAN** 