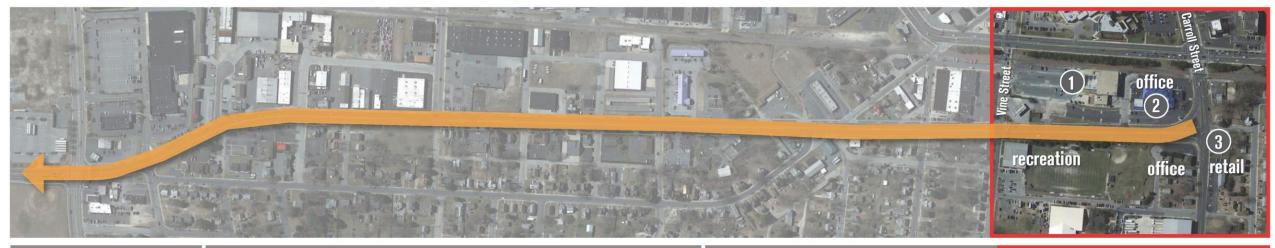

#### CIRCULATION OBSERVATIONS:

- Good street connection east of Eastern Shore Drive
- Rail line limits access to Route 13
- 4 major intersections

COLLEGE GATEWAY

SOUTH + SHORE

DiMoWa

CARROLL GATEWAY

**COLLEGE GATEWAY** 

SOUTH + SHORE

DiMoWa

CARROLL GATEWAY

## **PRECINCT ANALYSIS**

EASTERN SHORE DRIVE VISION PLAN

03.21.1

COLLEGE GATEWAY

SOUTH + SHORE

DiMoWa

**CARROLL GATEWAY** 