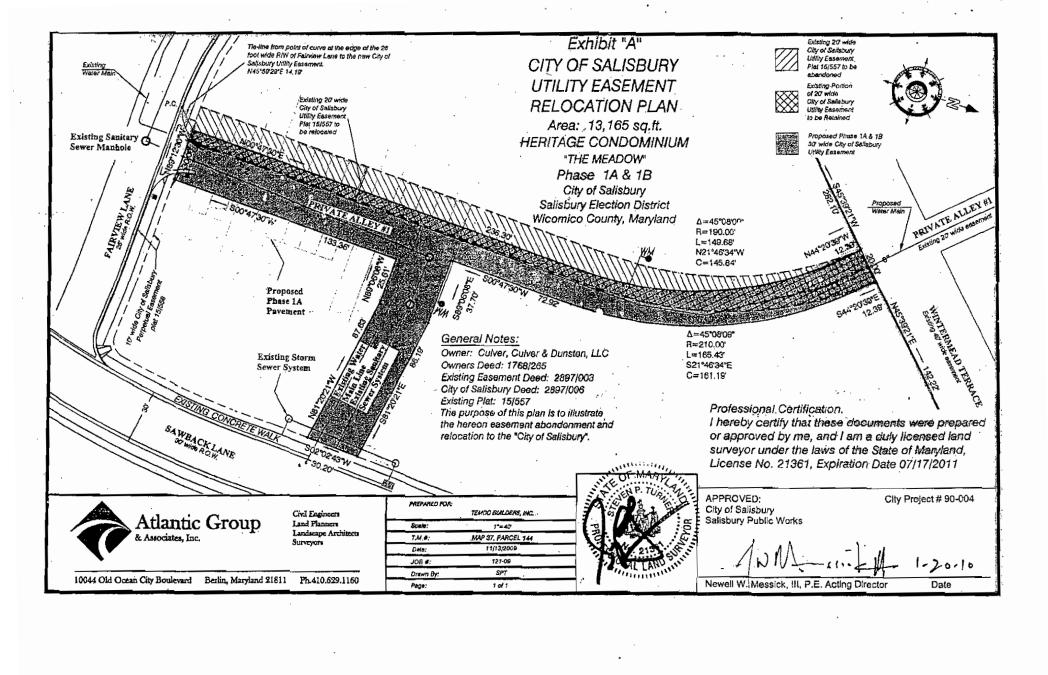

WHEREAS, the City of Salisbury has agreed to relocate the utility easement and abandon a portion of the existing easement; and

WHEREAS, Culver, Culver & Dunsten, LLC (Heritage Condominium) has prepared and the City of Salisbury has approved a utility easement relocation plan attached hereto as Exhibit 1; and

ALL that lot or parcel of land situate, lying and being in the City of Salisbury, Salisbury Election District, Wicomico County, State of Maryland, that 20 foot wide City of Salisbury Utility Easement extending from Fairview Lane on the south in a generally northerly direction to Wintermead Terrace on the north and shown and depicted as a hatched/cross-hatched area on a plat entitled "Exhibit A City of Salisbury Utility Easement Relocation Plan, Area 13,165 sq. ft. Heritage Condominium, The Meadow, Phase 1A & 1B", said plat attached hereto and made a part hereof as Exhibit "A".

## Discussion:

- The request by Culver, Culver & Dunsten, LLC for the easement abandonment and relocation is for the purpose of accommodating the recently constructed and/or relocated public utility mains serving "Heritage Condominium" and for the release to Culver, Culver & Dunsten, LLC of all right, title and interest of the City of Salisbury in and to the abandoned easement area which the City has determined to be unnecessary for any public use.
- The Department of Public Works has determined that the easement area proposed for abandonment and shown on a utility easement relocation plan attached to the aforementioned ordinance as "Exhibit 1" is no longer necessary for public use. The relocated easement area shown on "Exhibit 1" does accommodate the recently constructed/relocated public utility mains serving the "Heritage Condominium" project.